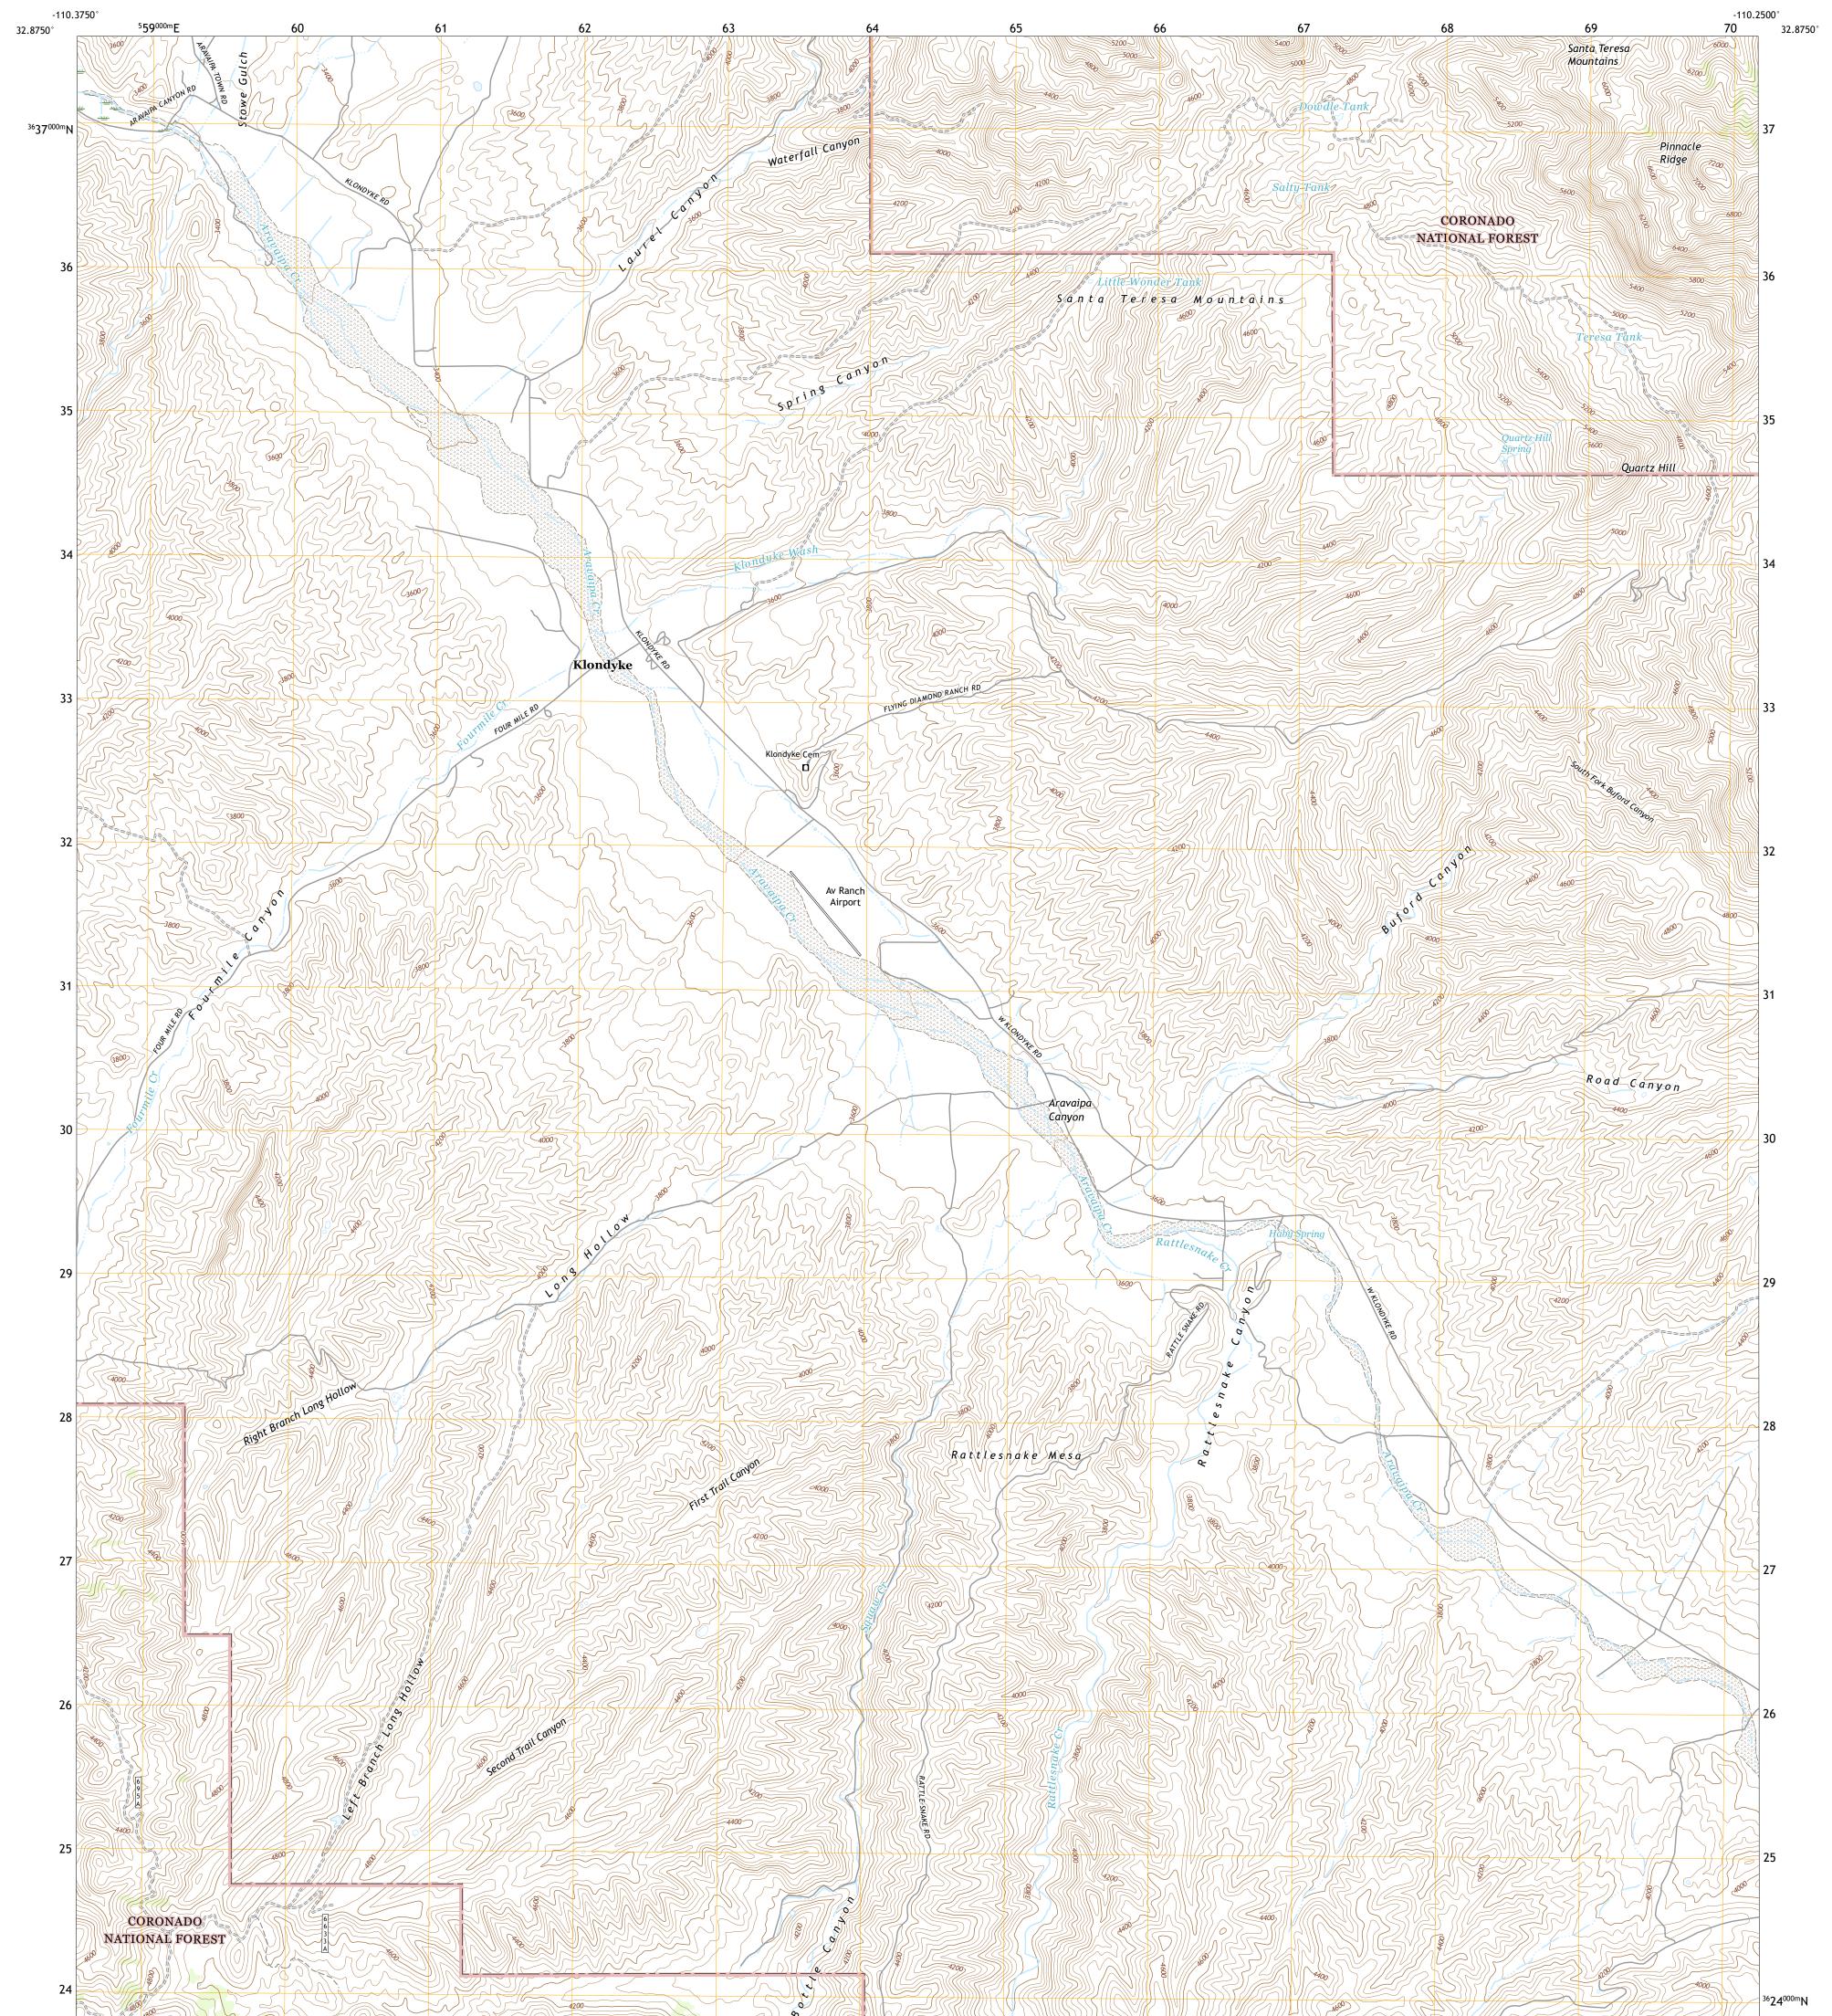

## U.S. DEPARTMENT OF THE INTERIOR U.S. GEOLOGICAL SURVEY

TORIST SERVICE USS WITHING WINGS KLONDYKE QUADRANGLE ARIZONA - GRAHAM COUNTY 7.5-MINUTE SERIES

Produced by the United States Geological Survey North American Datum of 1983 (NAD83) World Geodetic System of 1984 (WGS84). Projection and 1 000-meter grid:Universal Transverse Mercator, Zone 12S This map is not a legal document. Boundaries may be generalized for this map scale. Private lands within government reservations may not be shown. Obtain permission before entering private lands.

ROAD CLASSIFICATION

Check with local Forest Service unit for current travel conditions and restrictions.

KLONDYKE, AZ

2021

NGA REF NO. U S G S X 2 4 K 2 3 8 2 8