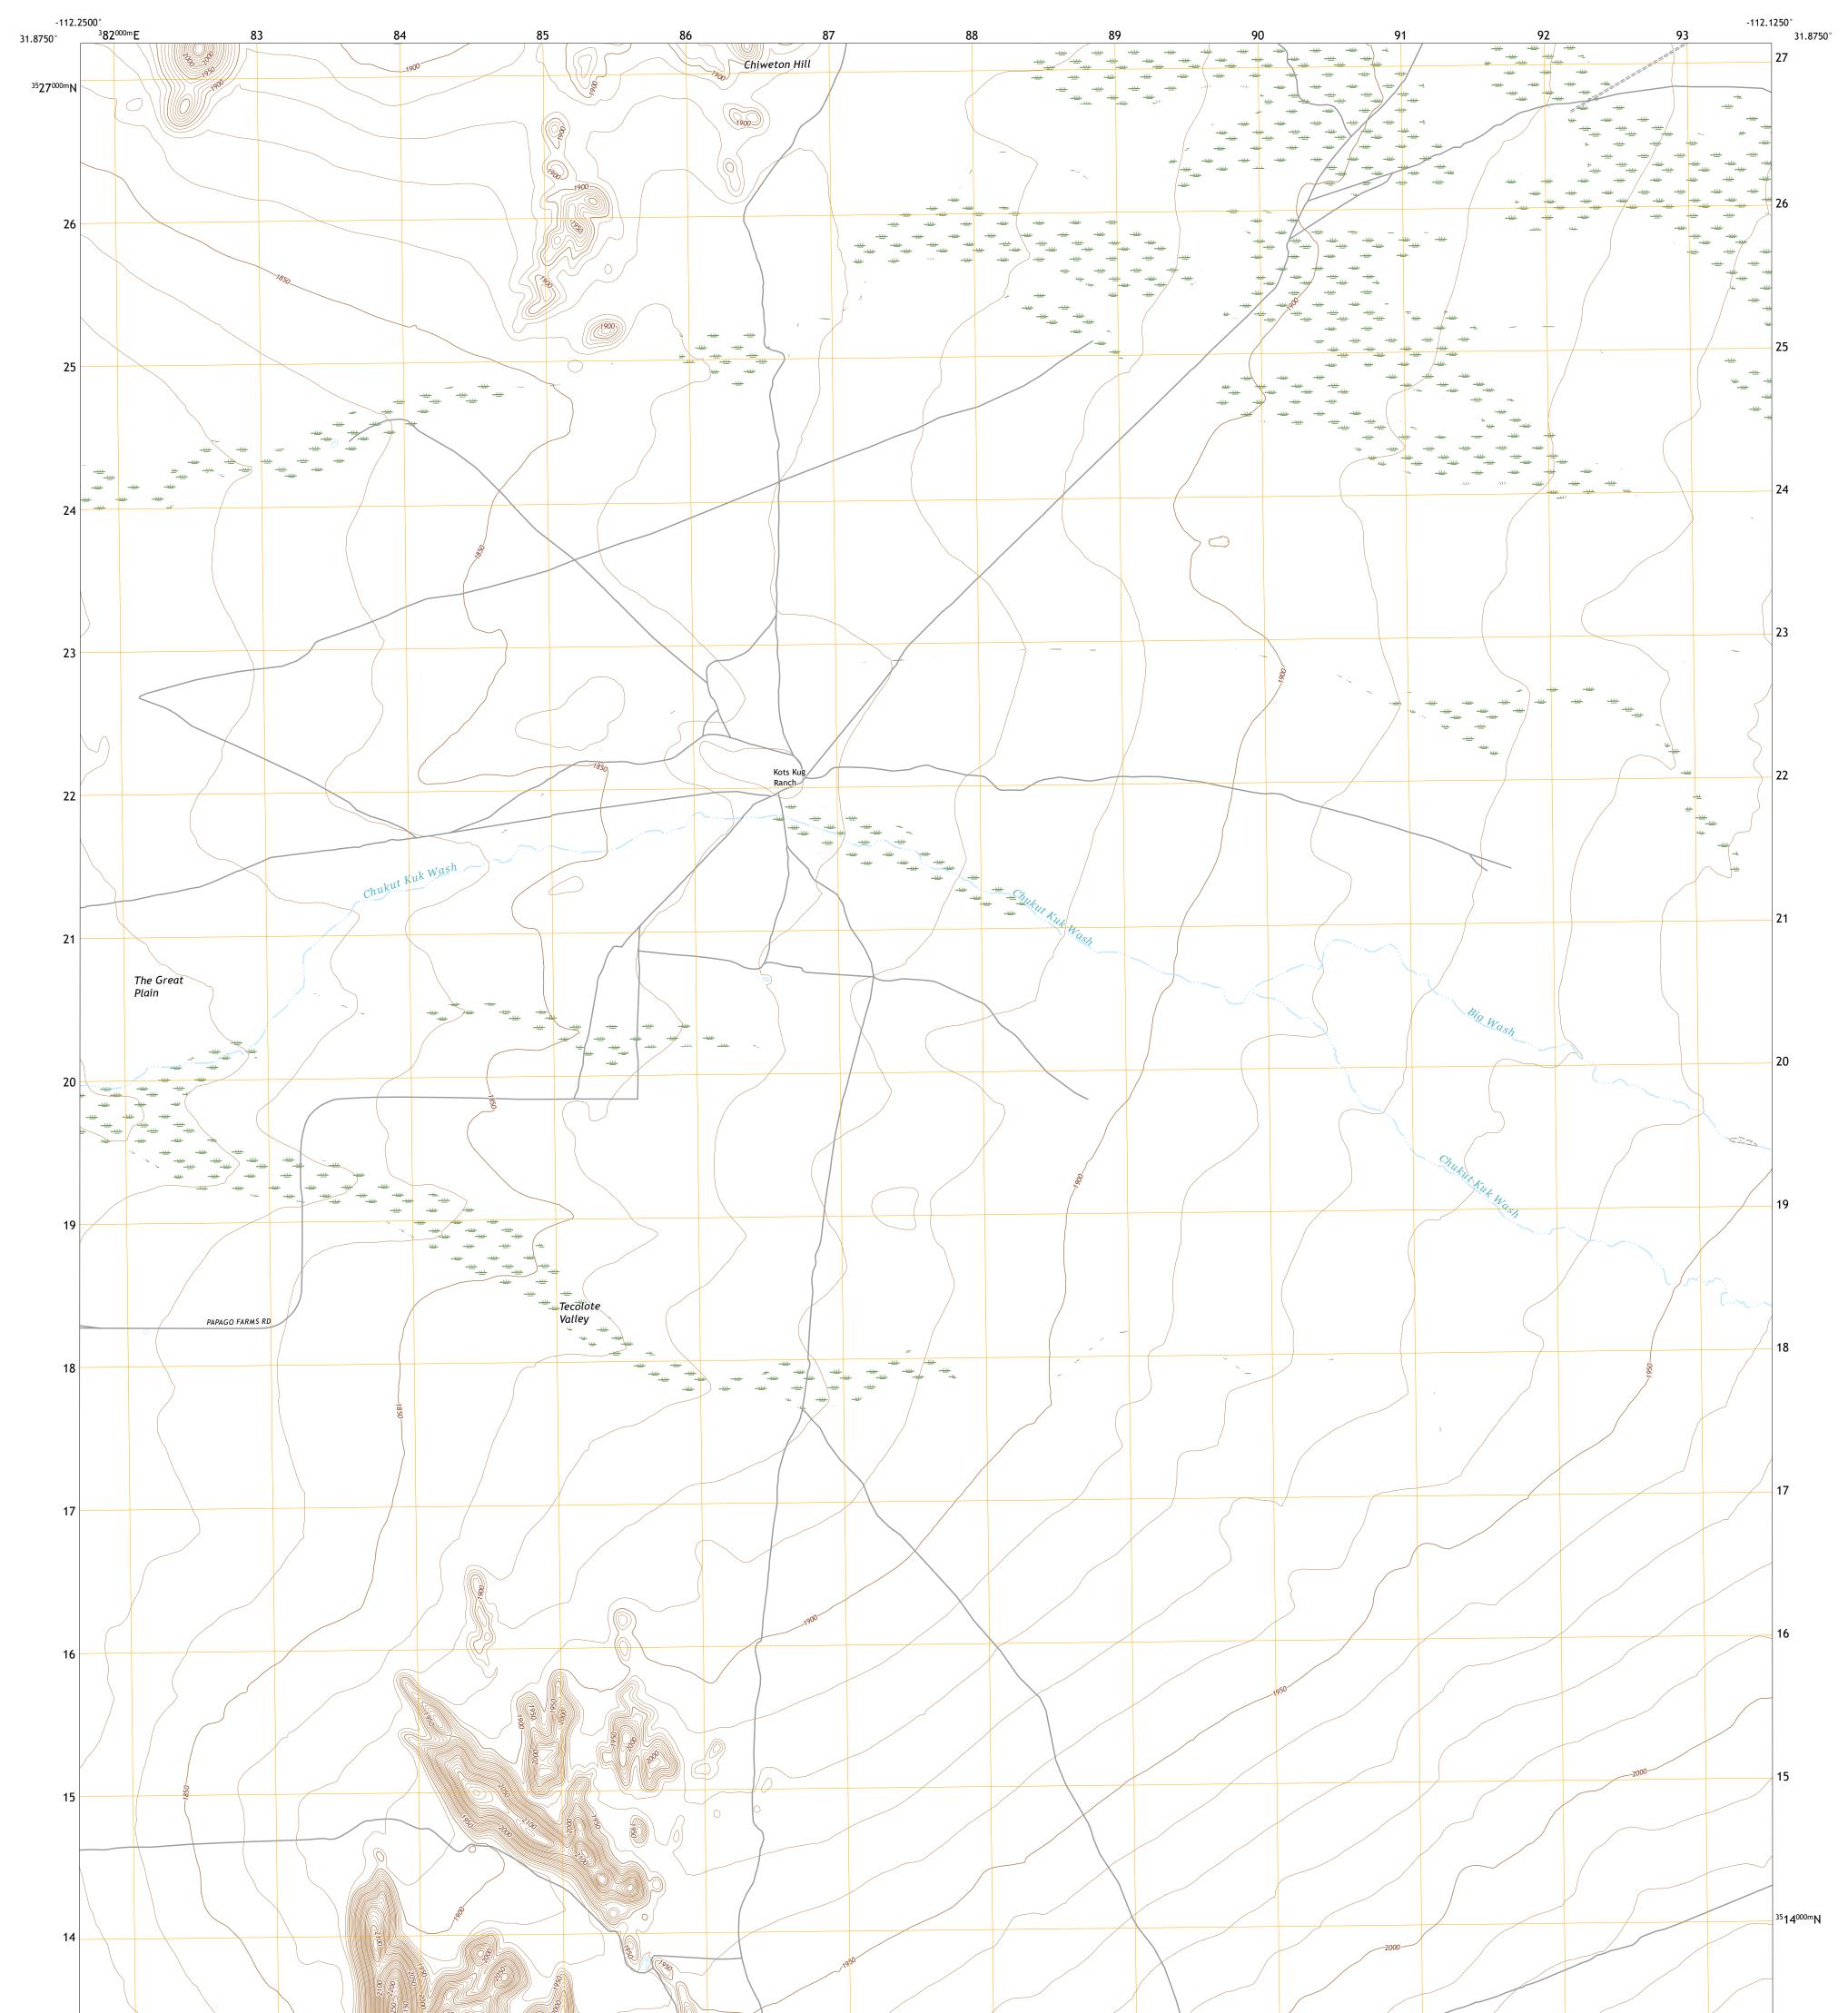

## U.S. DEPARTMENT OF THE INTERIOR U.S. GEOLOGICAL SURVEY

Produced by the United States Geological Survey North American Datum of 1983 (NAD83) World Geodetic System of 1984 (WGS84). Projection and 1 000-meter grid:Universal Transverse Mercator, Zone 12R This map is not a legal document. Boundaries may be generalized for this map scale. Private lands within government reservations may not be shown. Obtain permission before entering private lands.

 Imagery......NAIP, June 2019 - June 2019

 Roads.....NAIP, June 2019 - June 2019

 Roads......NAIP, June 2019 - June 2019

 Roads......Naional Bureau, 2016 - 2018

 Names......GNIS, 1980

 Hydrography.....National Hydrography Dataset, 2003 - 2019

 Contours......National Elevation Dataset, 2003

 Boundaries......Multiple sources; see metadata file 2019 - 2021

 Public Land Survey System........BLM, 2017

 Wetlands......FWS National Wetlands Inventory Not Available