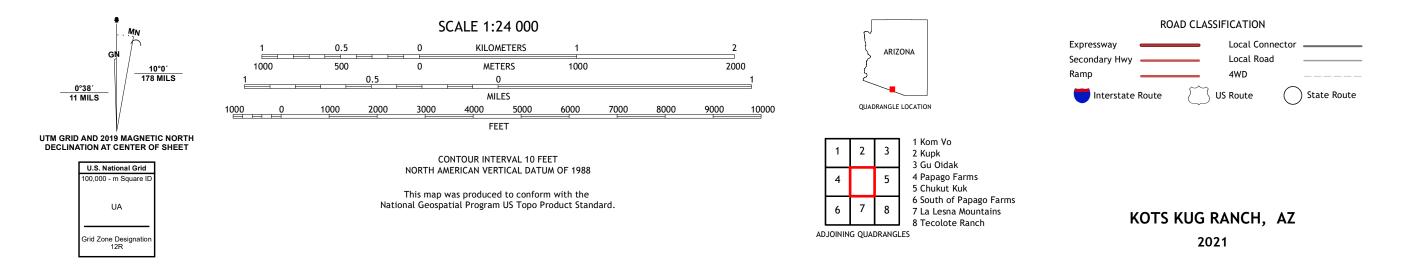

## U.S. DEPARTMENT OF THE INTERIOR U.S. GEOLOGICAL SURVEY

Produced by the United States Geological Survey North American Datum of 1983 (NAD83) World Geodetic System of 1984 (WGS84). Projection and 1 000-meter grid:Universal Transverse Mercator, Zone 12R This map is not a legal document. Boundaries may be generalized for this map scale. Private lands within government reservations may not be shown. Obtain permission before entering private lands.

 Imagery......NAIP, June 2019 - June 2019

 Roads.....NAIP, June 2019 - June 2019

 Roads......NAIP, June 2019 - June 2019

 Roads......Naional Bureau, 2016 - 2018

 Names......GNIS, 1980

 Hydrography.....National Hydrography Dataset, 2003 - 2019

 Contours......National Elevation Dataset, 2003

 Boundaries......Multiple sources; see metadata file 2019 - 2021

 Public Land Survey System........BLM, 2017

 Wetlands......FWS National Wetlands Inventory Not Available