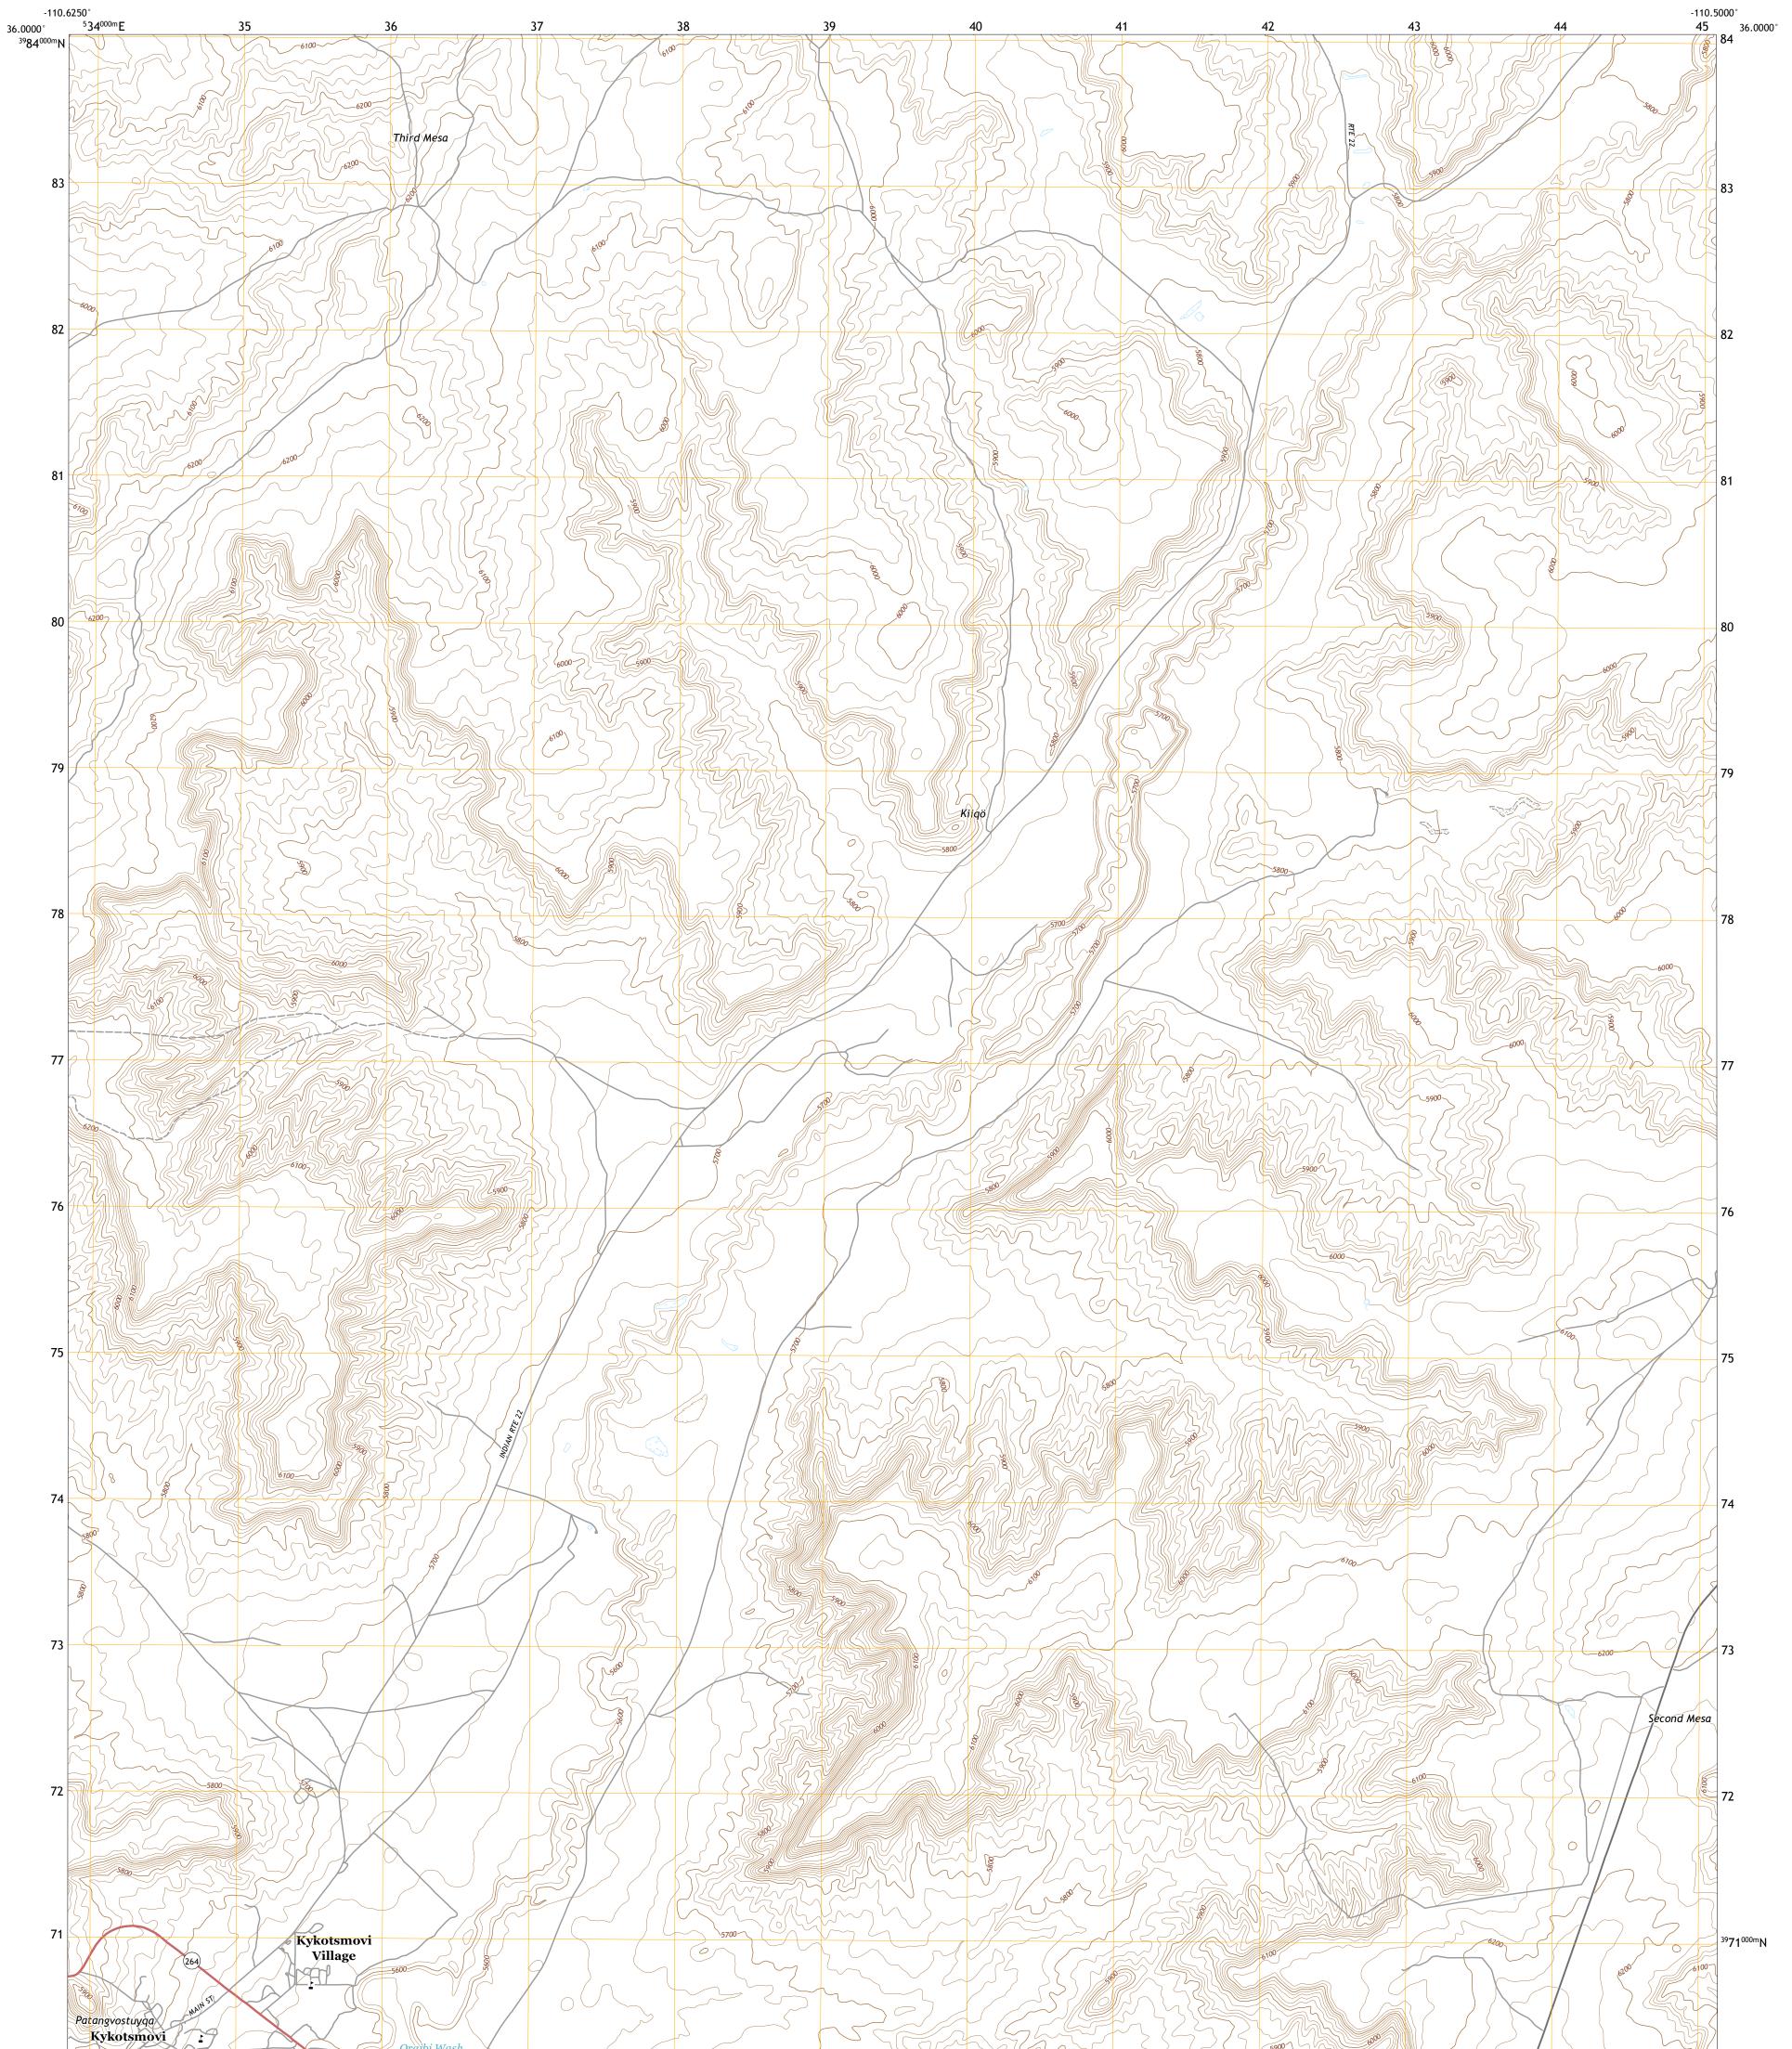

## U.S. DEPARTMENT OF THE INTERIOR U.S. GEOLOGICAL SURVEY

KYKOTSMOVI QUADRANGLE ARIZONA - NAVAJO COUNTY 7.5-MINUTE SERIES

Produced by the United States Geological Survey North American Datum of 1983 (NAD83) World Geodetic System of 1984 (WGS84). Projection and 1 000-meter grid:Universal Transverse Mercator, Zone 125 This map is not a legal document. Boundaries may be generalized for this map scale. Private lands within government reservations may not be shown. Obtain permission before entering private lands.

Imagery......NAIP, June 2015 - August 2015 Roads......ORIS, 1984 - 2011 Names......GNIS, 1984 - 2011 Hydrography......GNIS, 1984 - 2011 Hydrography......National Hydrography Dataset, 2006 Contours.....National Elevation Dataset, 1999 Boundaries.....Multiple sources; see metadata file 2016 - 2017 Public Land Survey System......BLM, 2017 Wetlands......BLM, 2017

NSN. 7643016354424032 NGA REF NO. US GS X 24 K 24 032