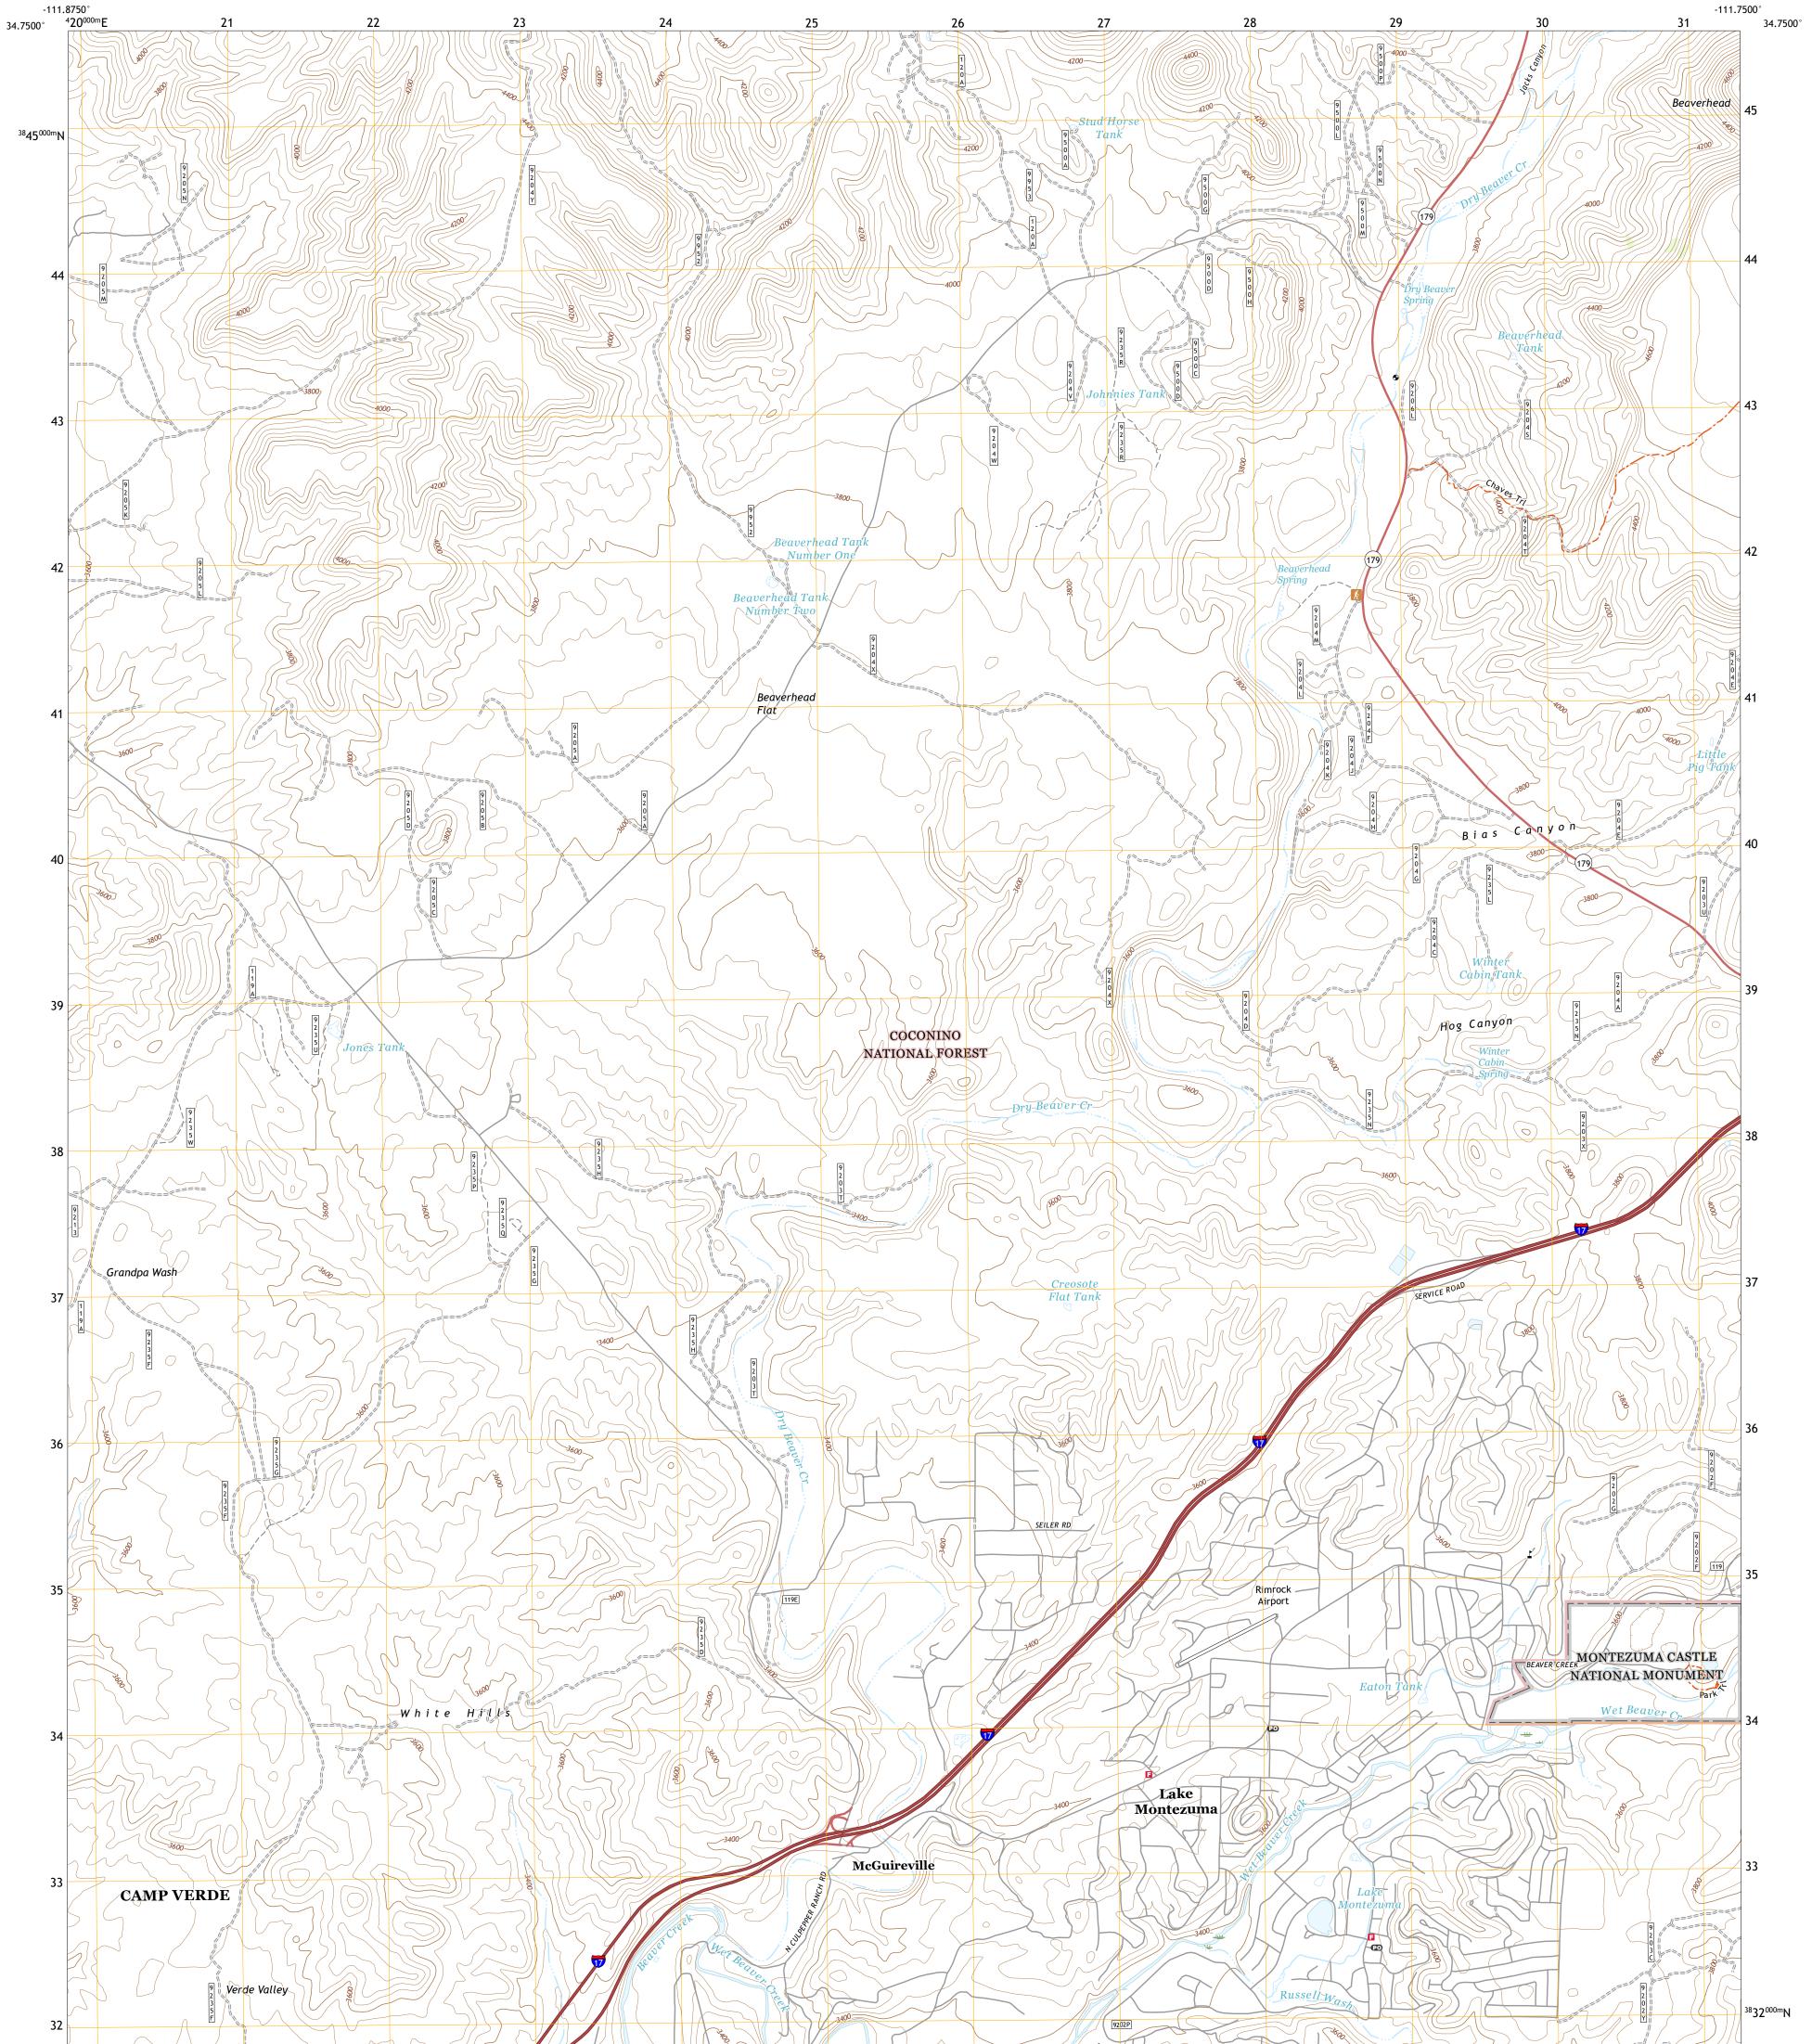

## U.S. DEPARTMENT OF THE INTERIOR U.S. GEOLOGICAL SURVEY

PULEST STARLE

LAKE MONTEZUMA QUADRANGLE ARIZONA - YAVAPAI COUNTY 7.5-MINUTE SERIES

Produced by the United States Geological Survey North American Datum of 1983 (NAD83) World Geodetic System of 1984 (WGS84). Projection and 1 000-meter grid:Universal Transverse Mercator, Zone 12S This map is not a legal document. Boundaries may be generalized for this map scale. Private lands within government reservations may not be shown. Obtain permission before entering private lands.