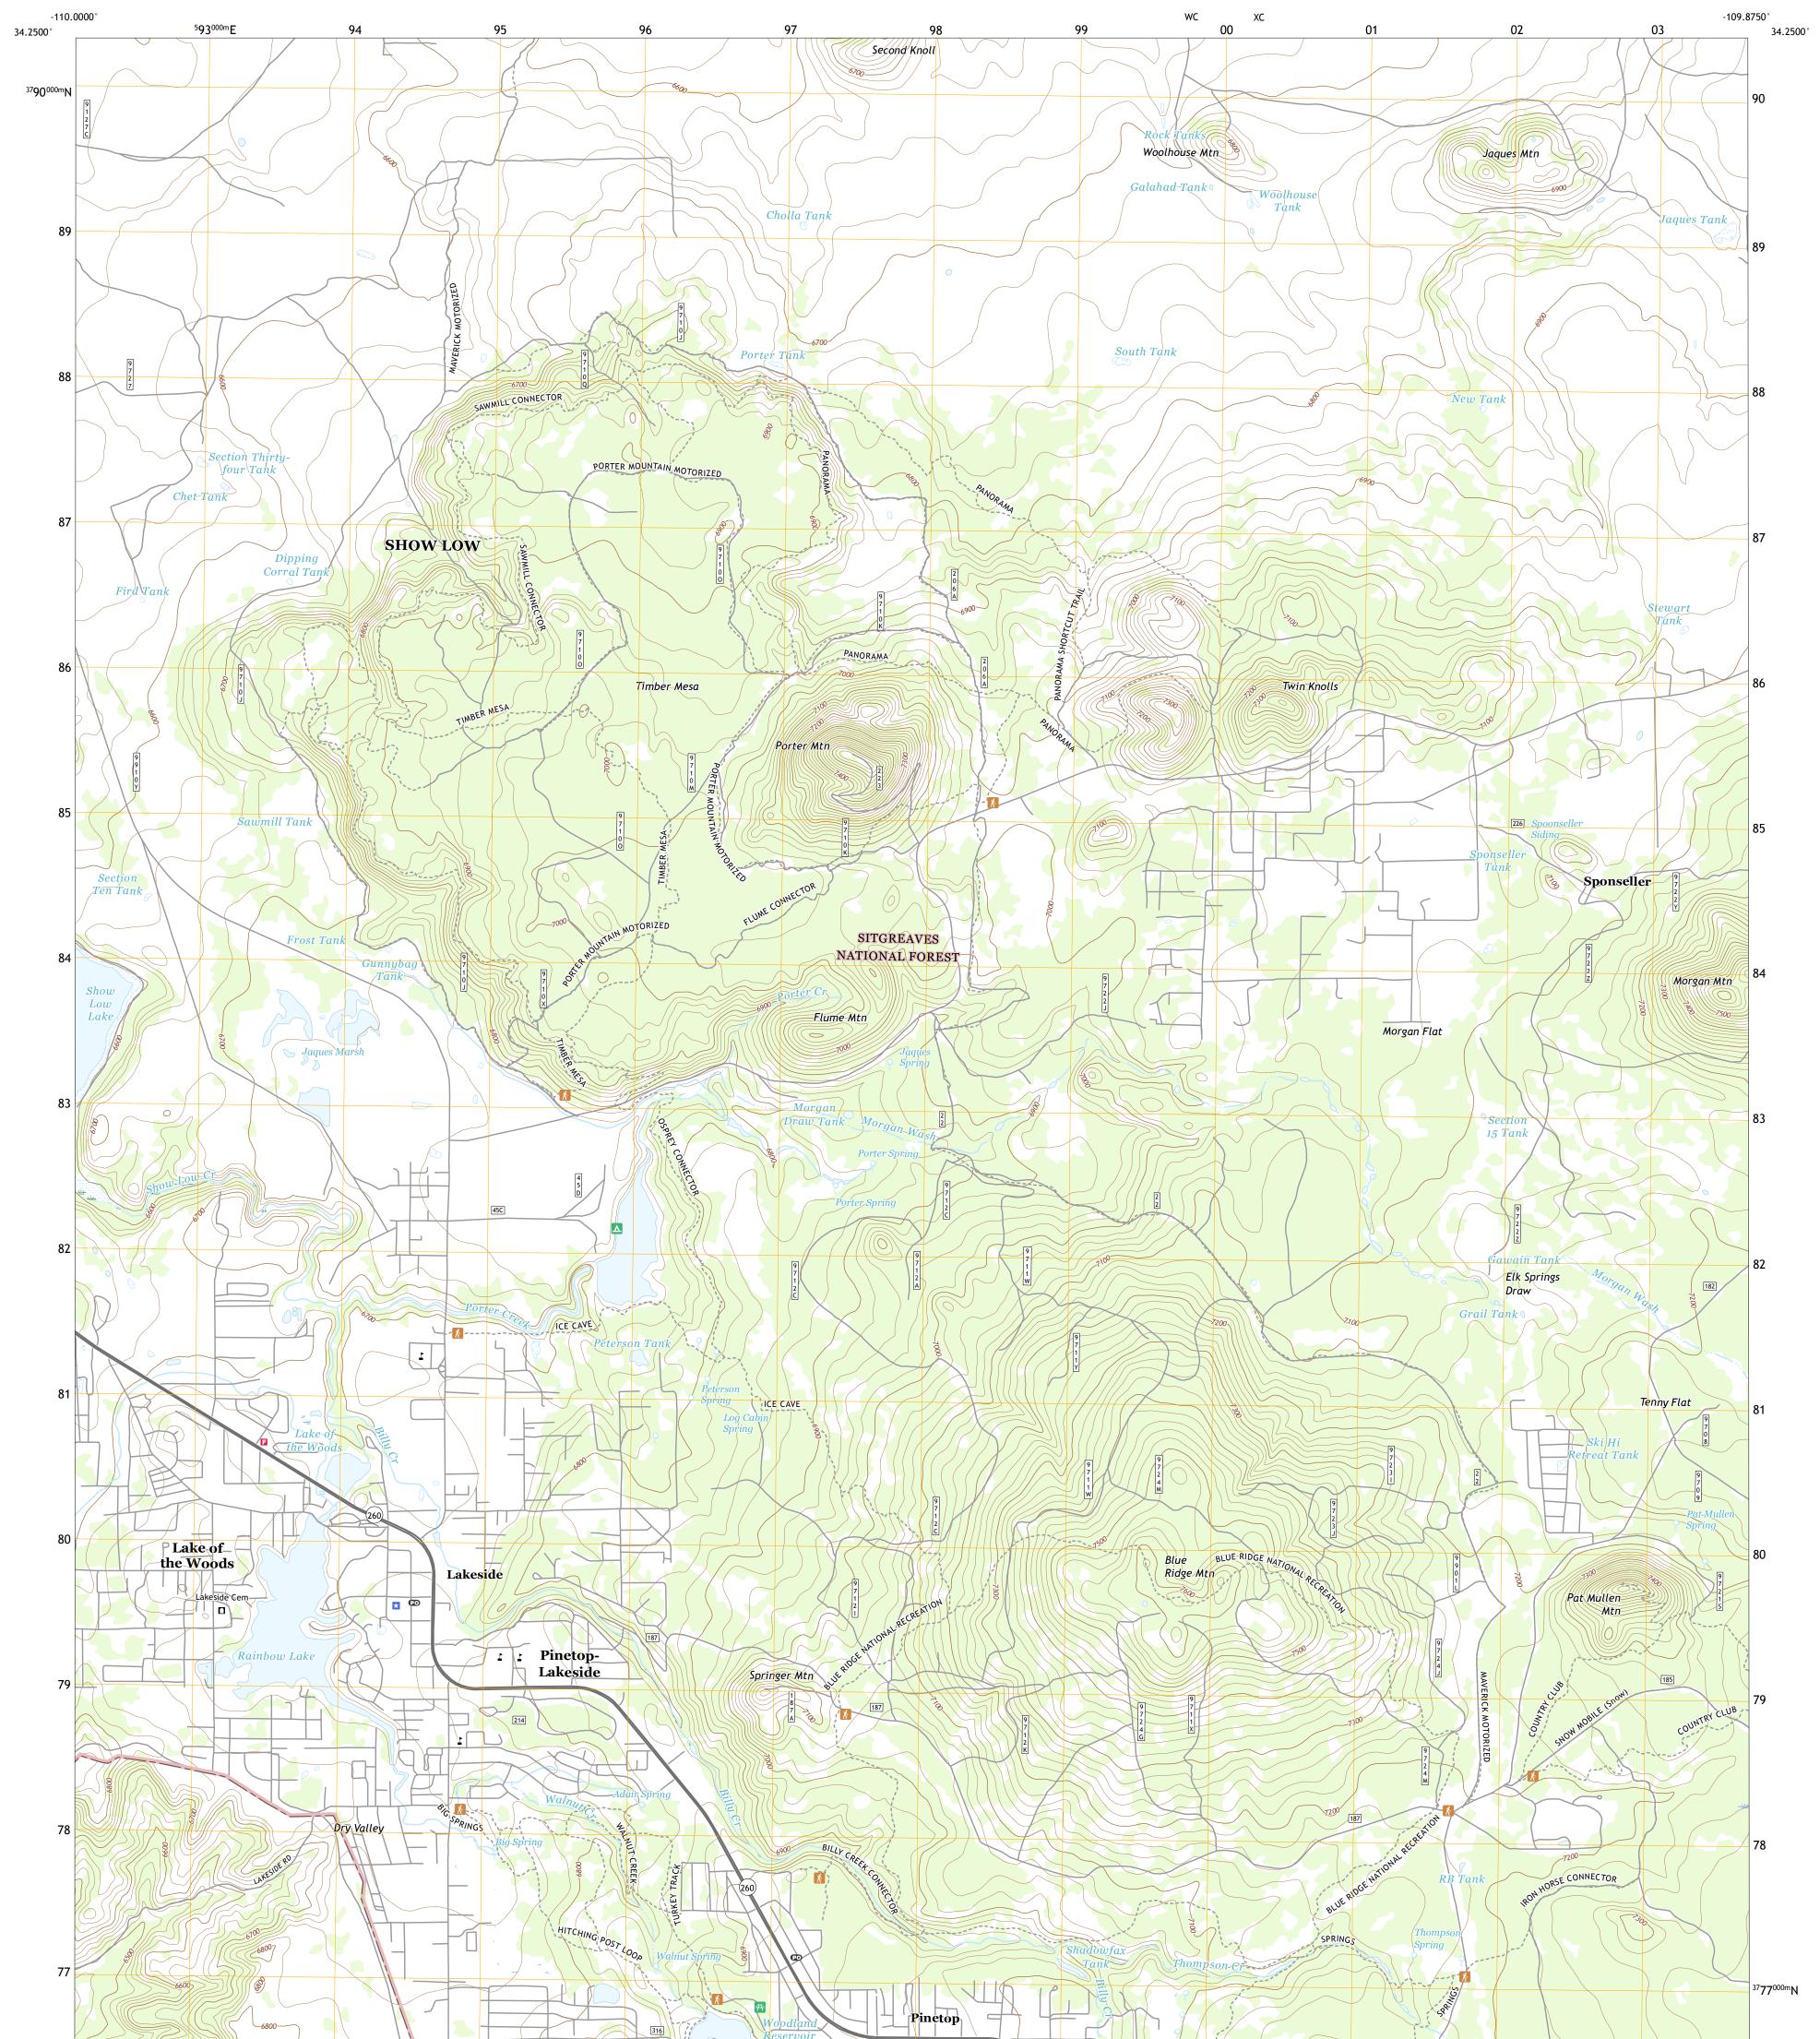

LAKESIDE QUADRANGLE ARIZONA - NAVAJO COUNTY 7.5-MINUTE SERIES

USSEST SEPARCE USSEST

Produced by the United States Geological Survey North American Datum of 1983 (NAD83) World Geodetic System of 1984 (WGS84). Projection and 1 000-meter grid:Universal Transverse Mercator, Zone 12S This map is not a legal document. Boundaries may be generalized for this map scale. Private lands within government reservations may not be shown. Obtain permission before entering private lands.