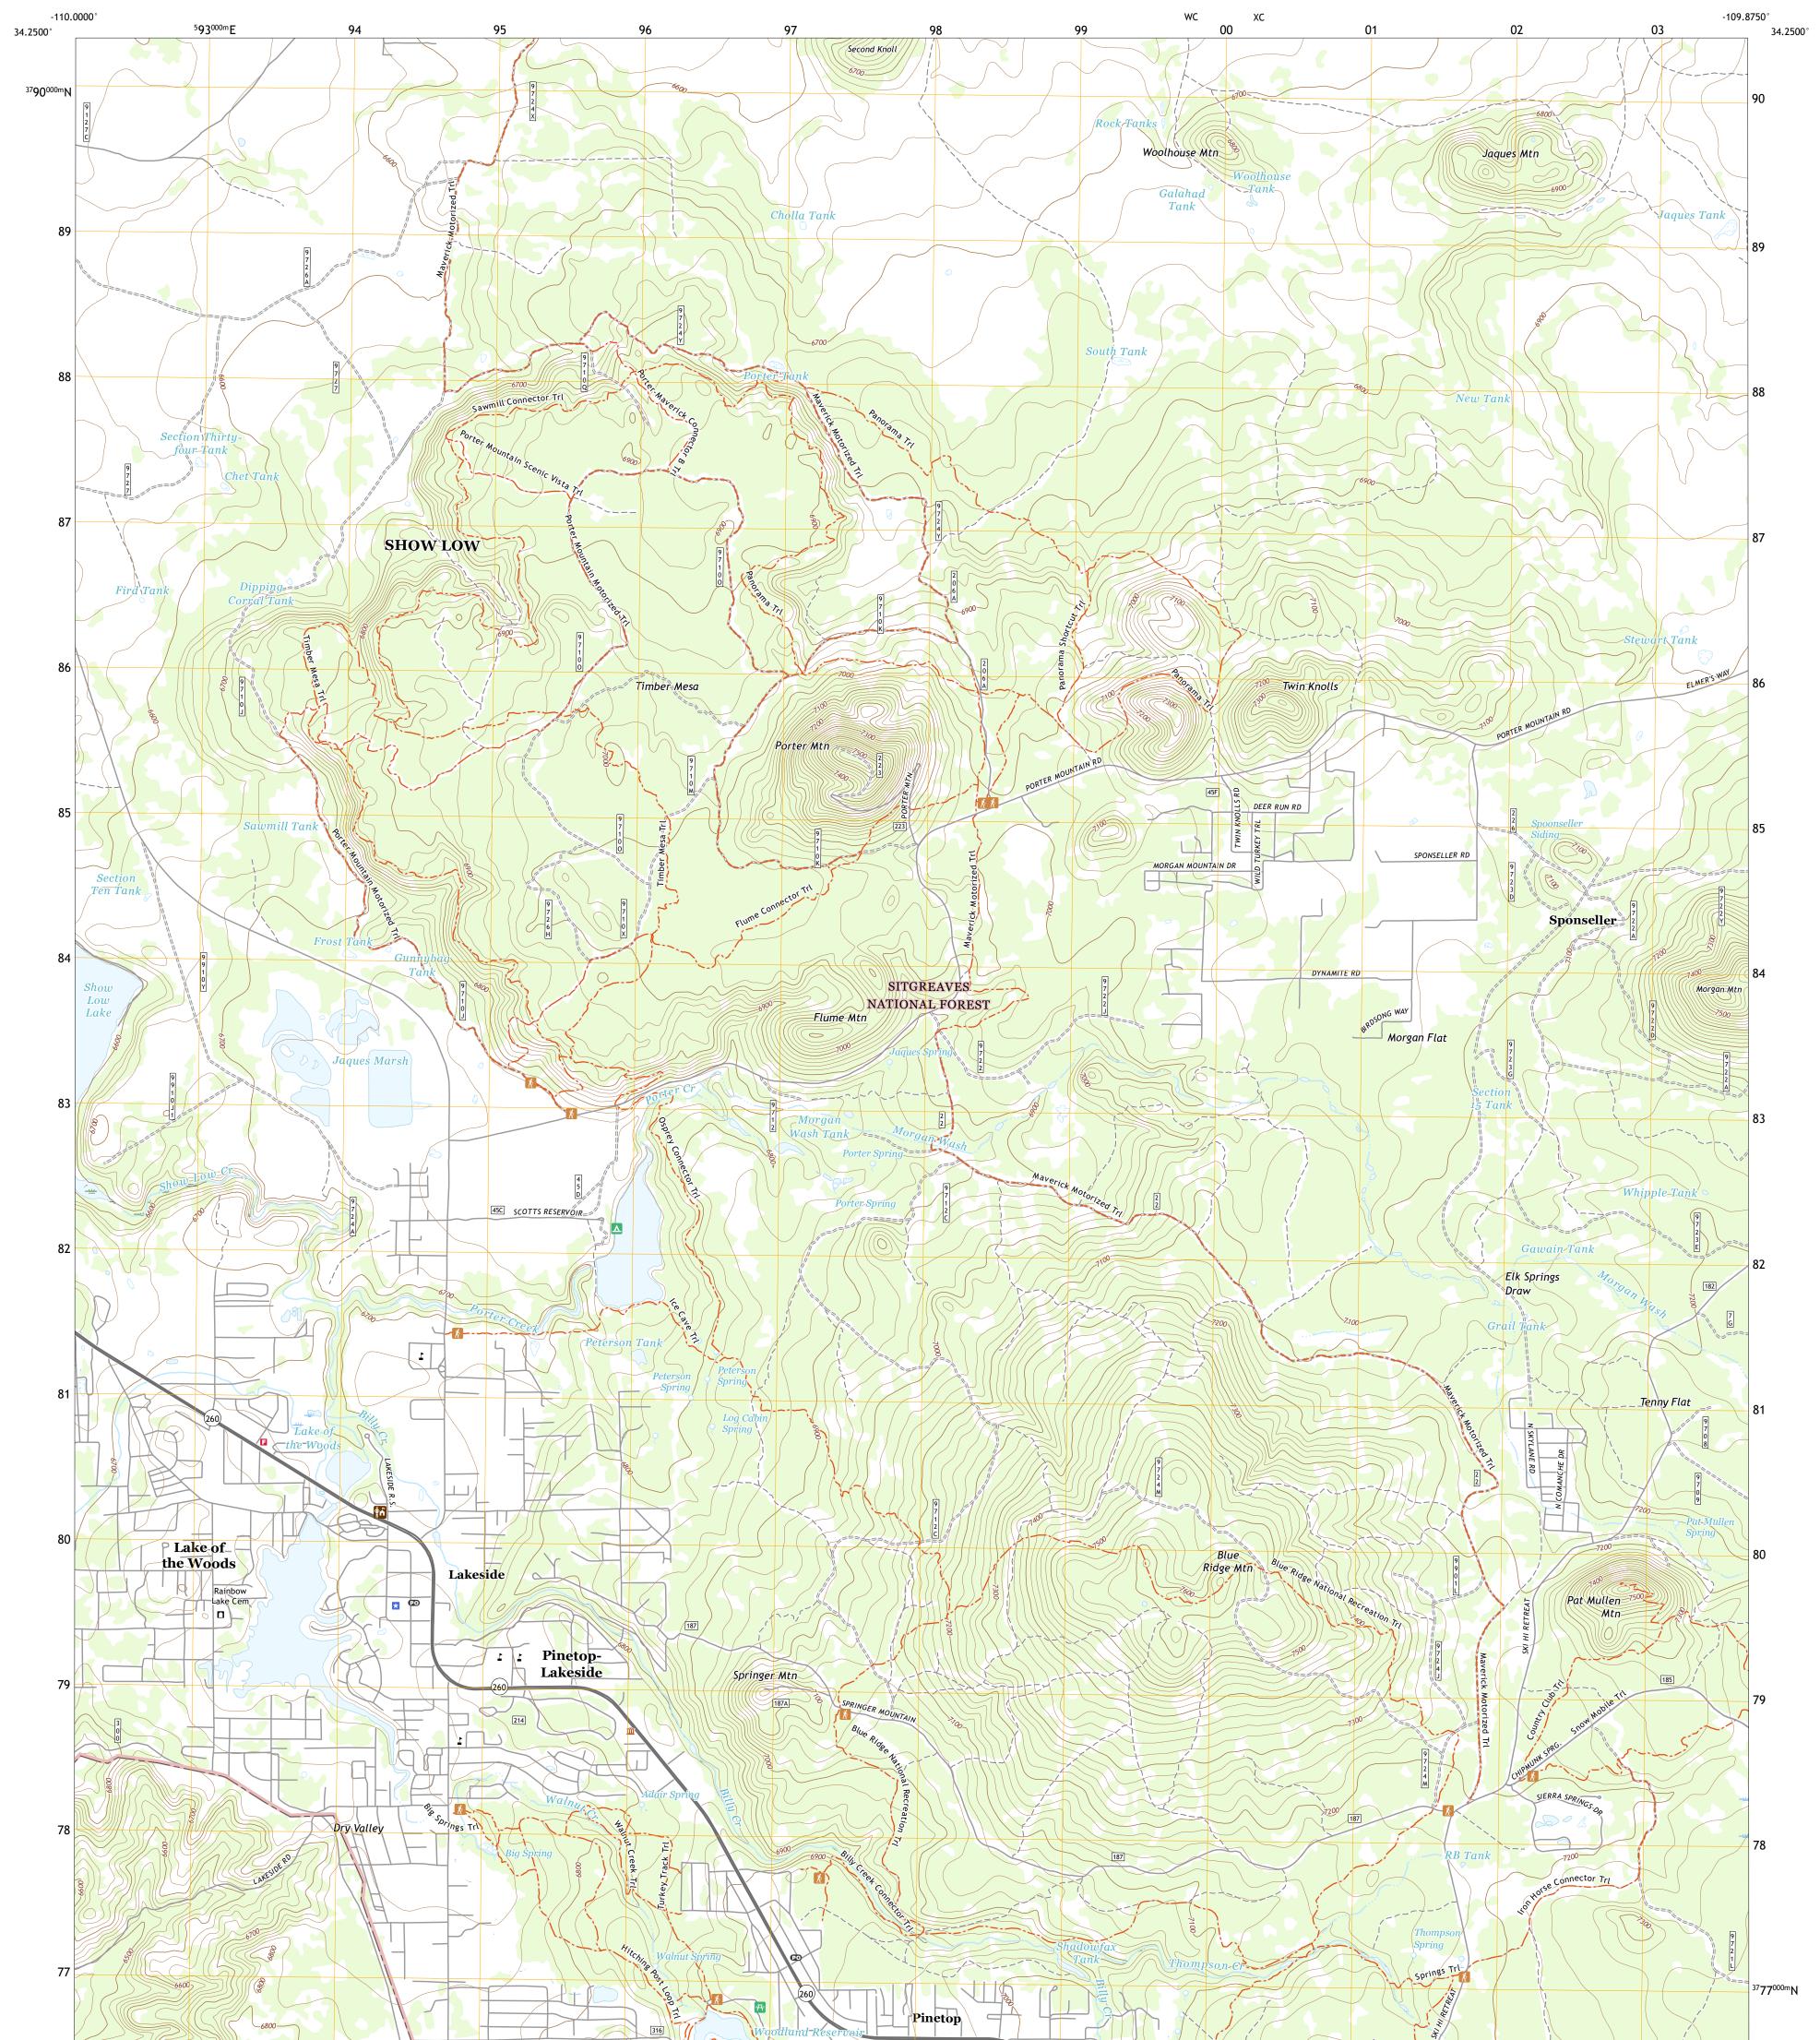

## U.S. DEPARTMENT OF THE INTERIOR U.S. GEOLOGICAL SURVEY

COLUMN STATE

LAKESIDE QUADRANGLE ARIZONA - NAVAJO COUNTY 7.5-MINUTE SERIES

Produced by the United States Geological Survey North American Datum of 1983 (NAD83) World Geodetic System of 1984 (WGS84). Projection and 1 000-meter grid:Universal Transverse Mercator, Zone 12S This map is not a legal document. Boundaries may be generalized for this map scale. Private lands within government reservations may not be shown. Obtain permission before entering private lands.