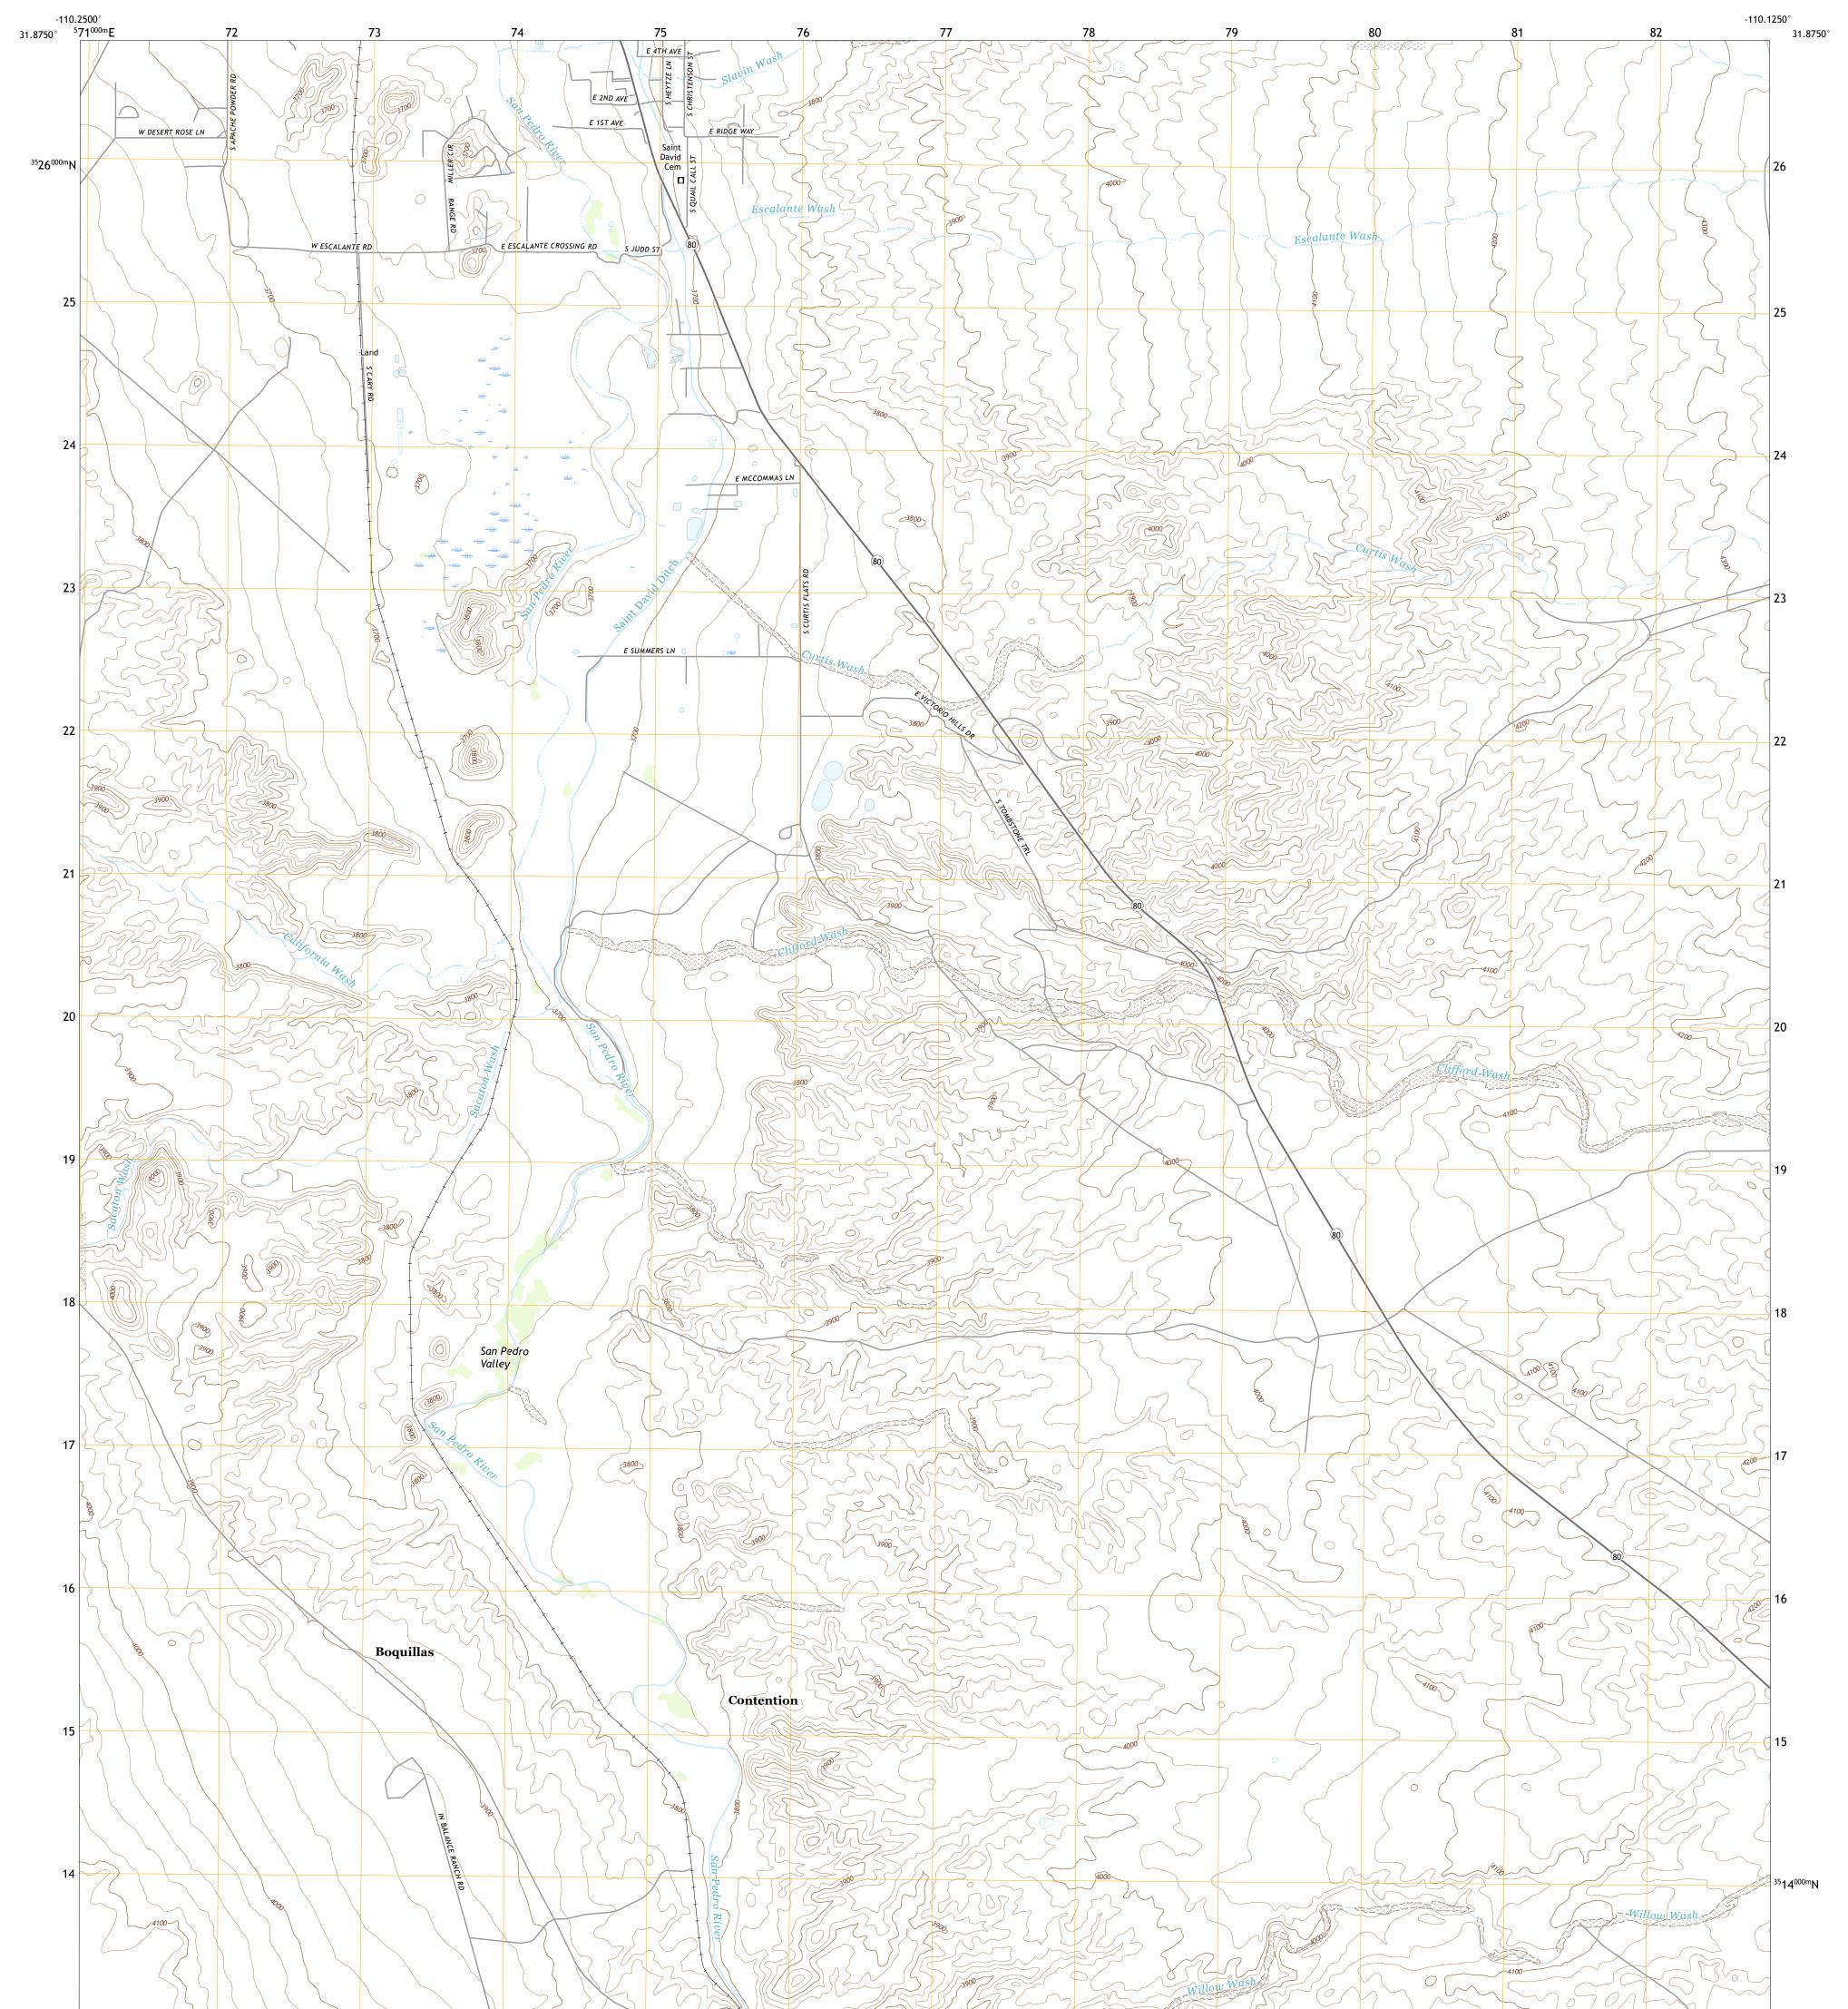

## U.S. DEPARTMENT OF THE INTERIOR U.S. GEOLOGICAL SURVEY









Produced by the United States Geological Survey North American Datum of 1983 (NAD83) World Geodetic System of 1984 (WGS84). Projection and 1 000-meter grid:Universal Transverse Mercator, Zone 12R This map is not a legal document. Boundaries may be generalized for this map scale. Private lands within government reservations may not be shown. Obtain permission before entering private lands.

Imagery.... Roads..... Names..... ......NAIP, August 2015 - October 2015 U.S. Census Bureau, 2018 .....GNIS, 1980 - 2016 



NSN. 7643016354424858 NGA REF NO. US GS X 24 K 24858

Local Connector

State Route

Local Road

4WD