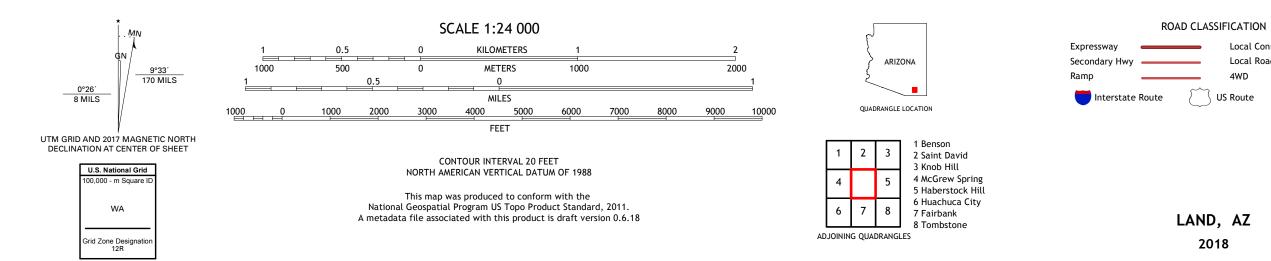

## U.S. DEPARTMENT OF THE INTERIOR U.S. GEOLOGICAL SURVEY

Produced by the United States Geological Survey North American Datum of 1983 (NAD83) World Geodetic System of 1984 (WGS84). Projection and 1 000-meter grid:Universal Transverse Mercator, Zone 12R This map is not a legal document. Boundaries may be generalized for this map scale. Private lands within government reservations may not be shown. Obtain permission before entering private lands.

Imagery.... Roads..... Names..... ......NAIP, August 2015 - October 2015 U.S. Census Bureau, 2018 .....GNIS, 1980 - 2016 

NSN. 7643016354424858 NGA REF NO. US GS X 24 K 24858

Local Connector

State Route

Local Road

4WD