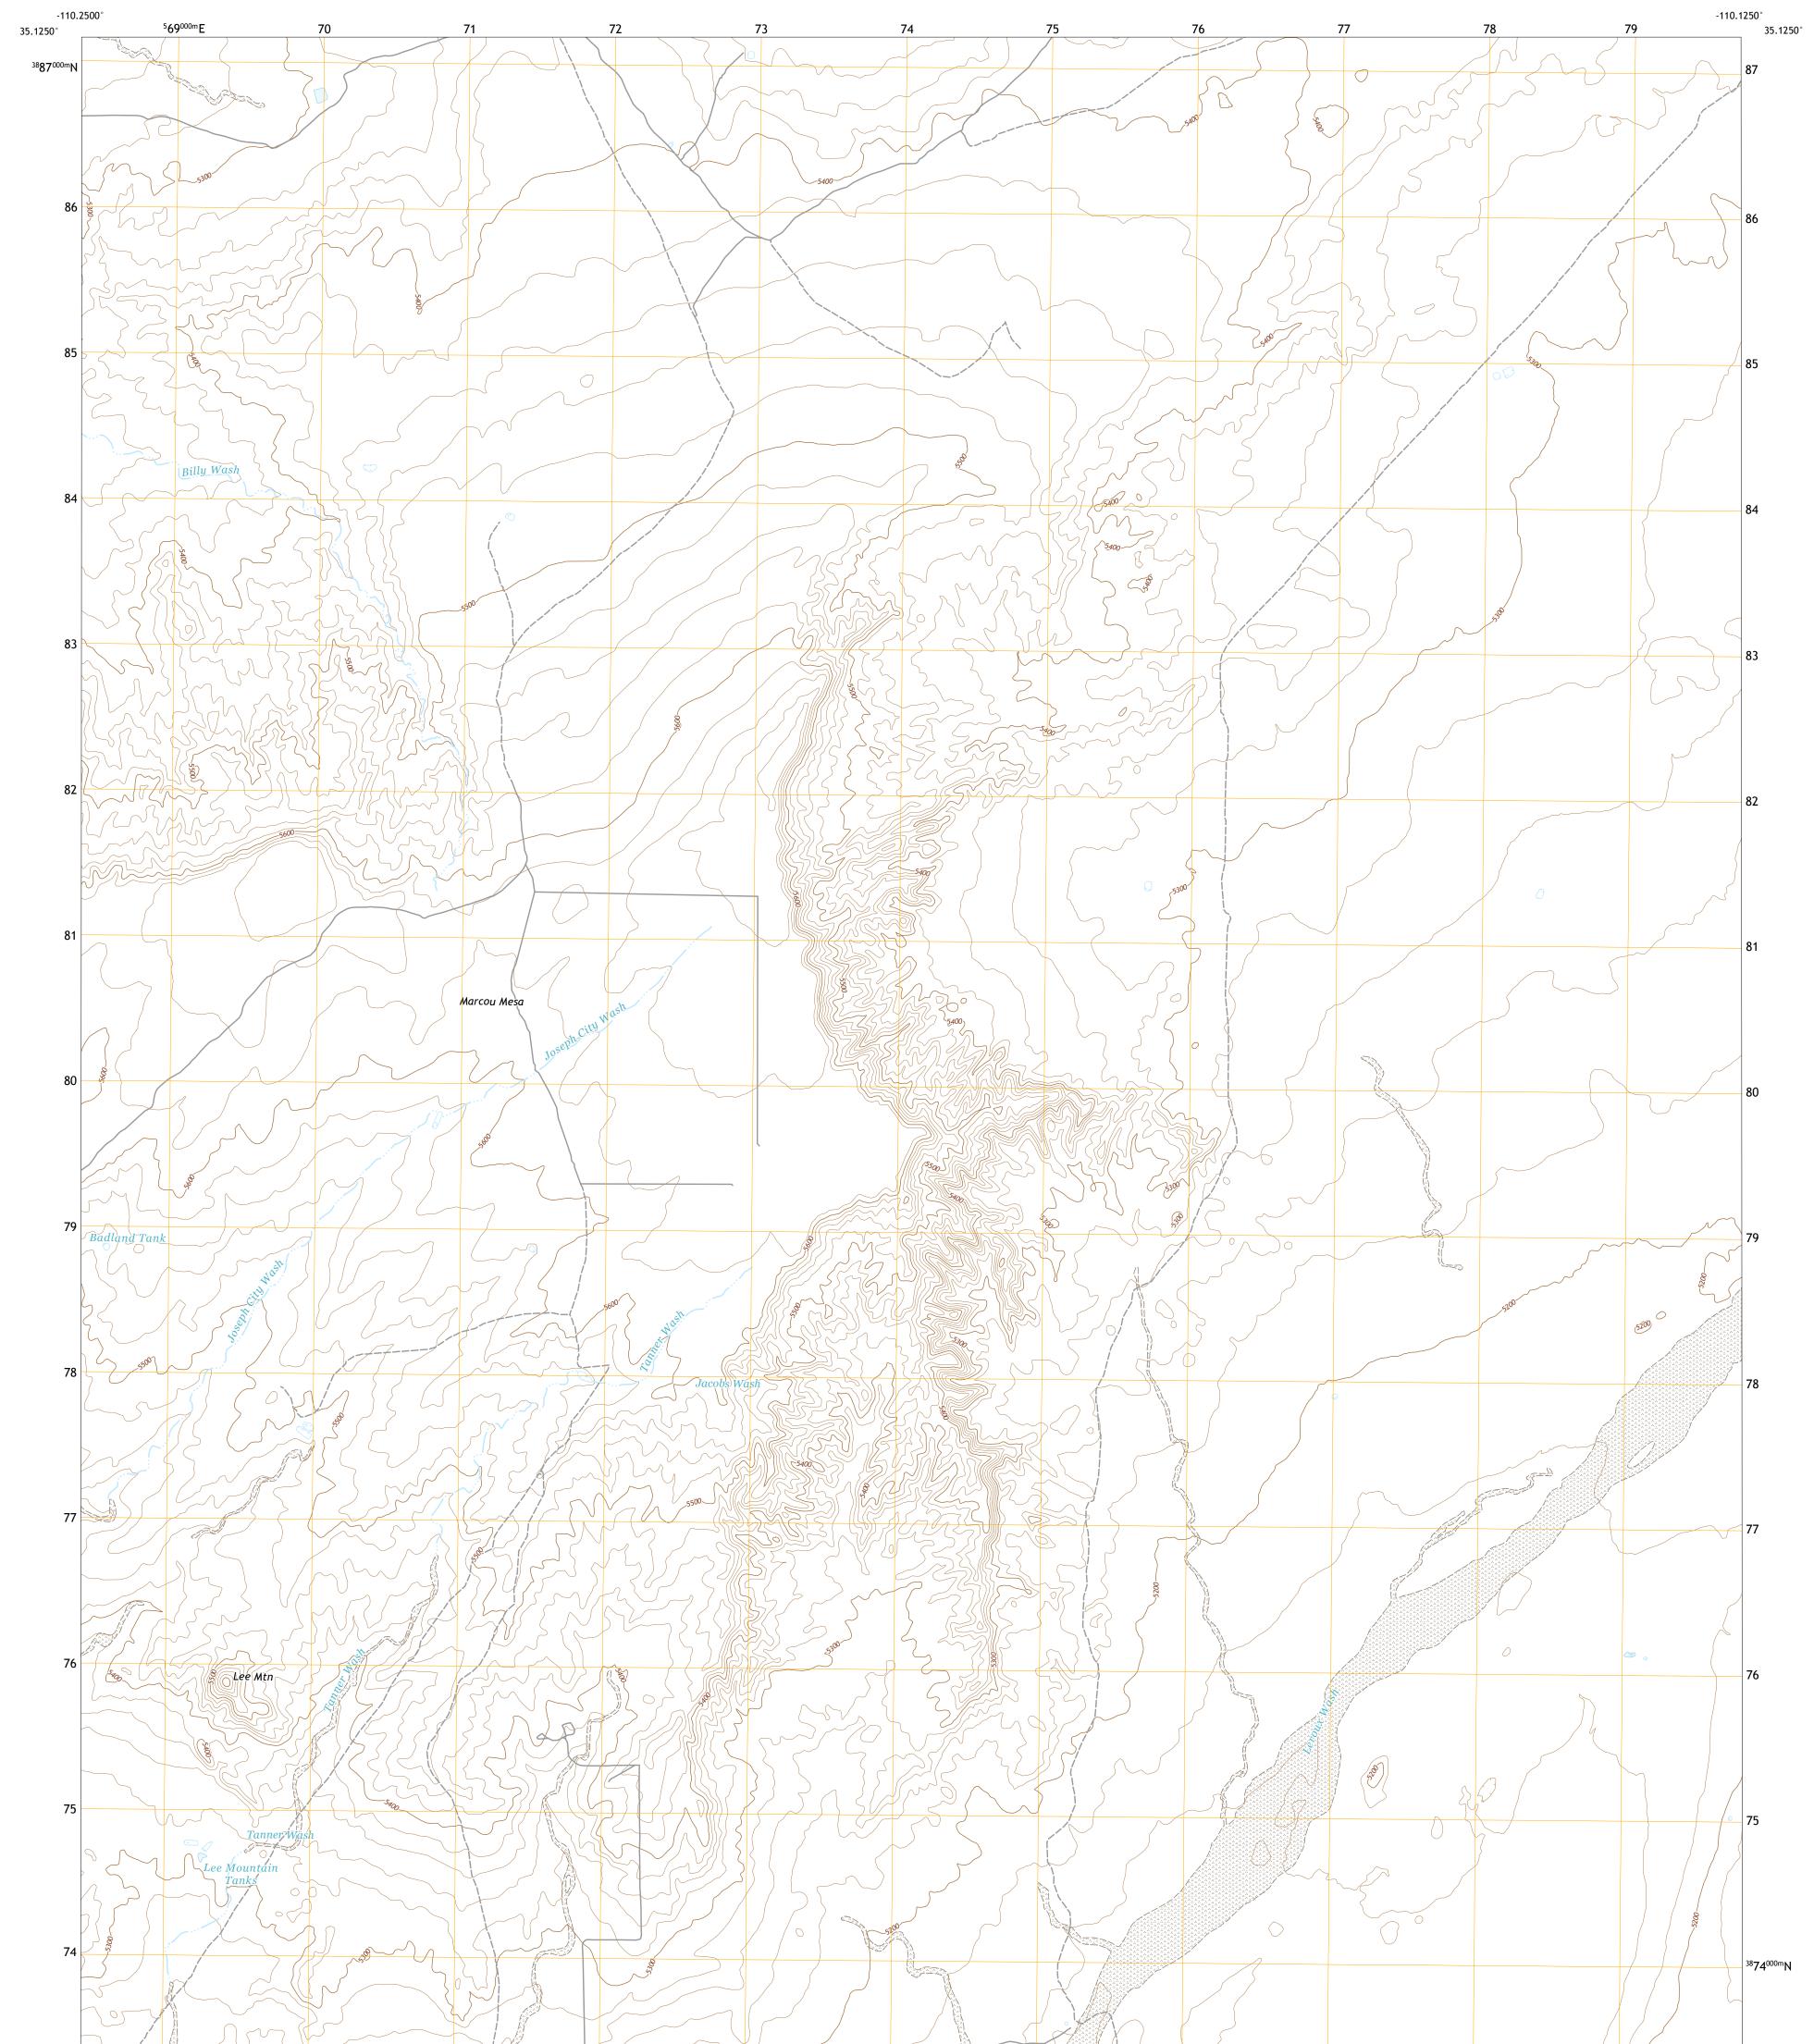

## U.S. DEPARTMENT OF THE INTERIOR U.S. GEOLOGICAL SURVEY

Produced by the United States Geological Survey North American Datum of 1983 (NAD83) World Geodetic System of 1984 (WGS84). Projection and 1 000-meter grid:Universal Transverse Mercator, Zone 12S This map is not a legal document. Boundaries may be generalized for this map scale. Private lands within government reservations may not be shown. Obtain permission before entering private lands.

Imagery......NAIP, June 2015 - August 2015 Roads......ONAIP, June 2015 - August 2015 Roads......ONIS, 1980 - 2014 Hydrography......GNIS, 1980 - 2014 Contours.....National Hydrography Dataset, 2005 - 2014 Contours.....National Elevation Dataset, 1999 Boundaries.....Multiple sources; see metadata file 2016 - 2017 Public Land Survey System......BLM, 2017 Wetlands......BLM, 2017

## NSN. 7 6 4 3 0 1 6 3 5 4 4 7 4 NGA REF NO. US GSX24 K 2 5 3 0 2