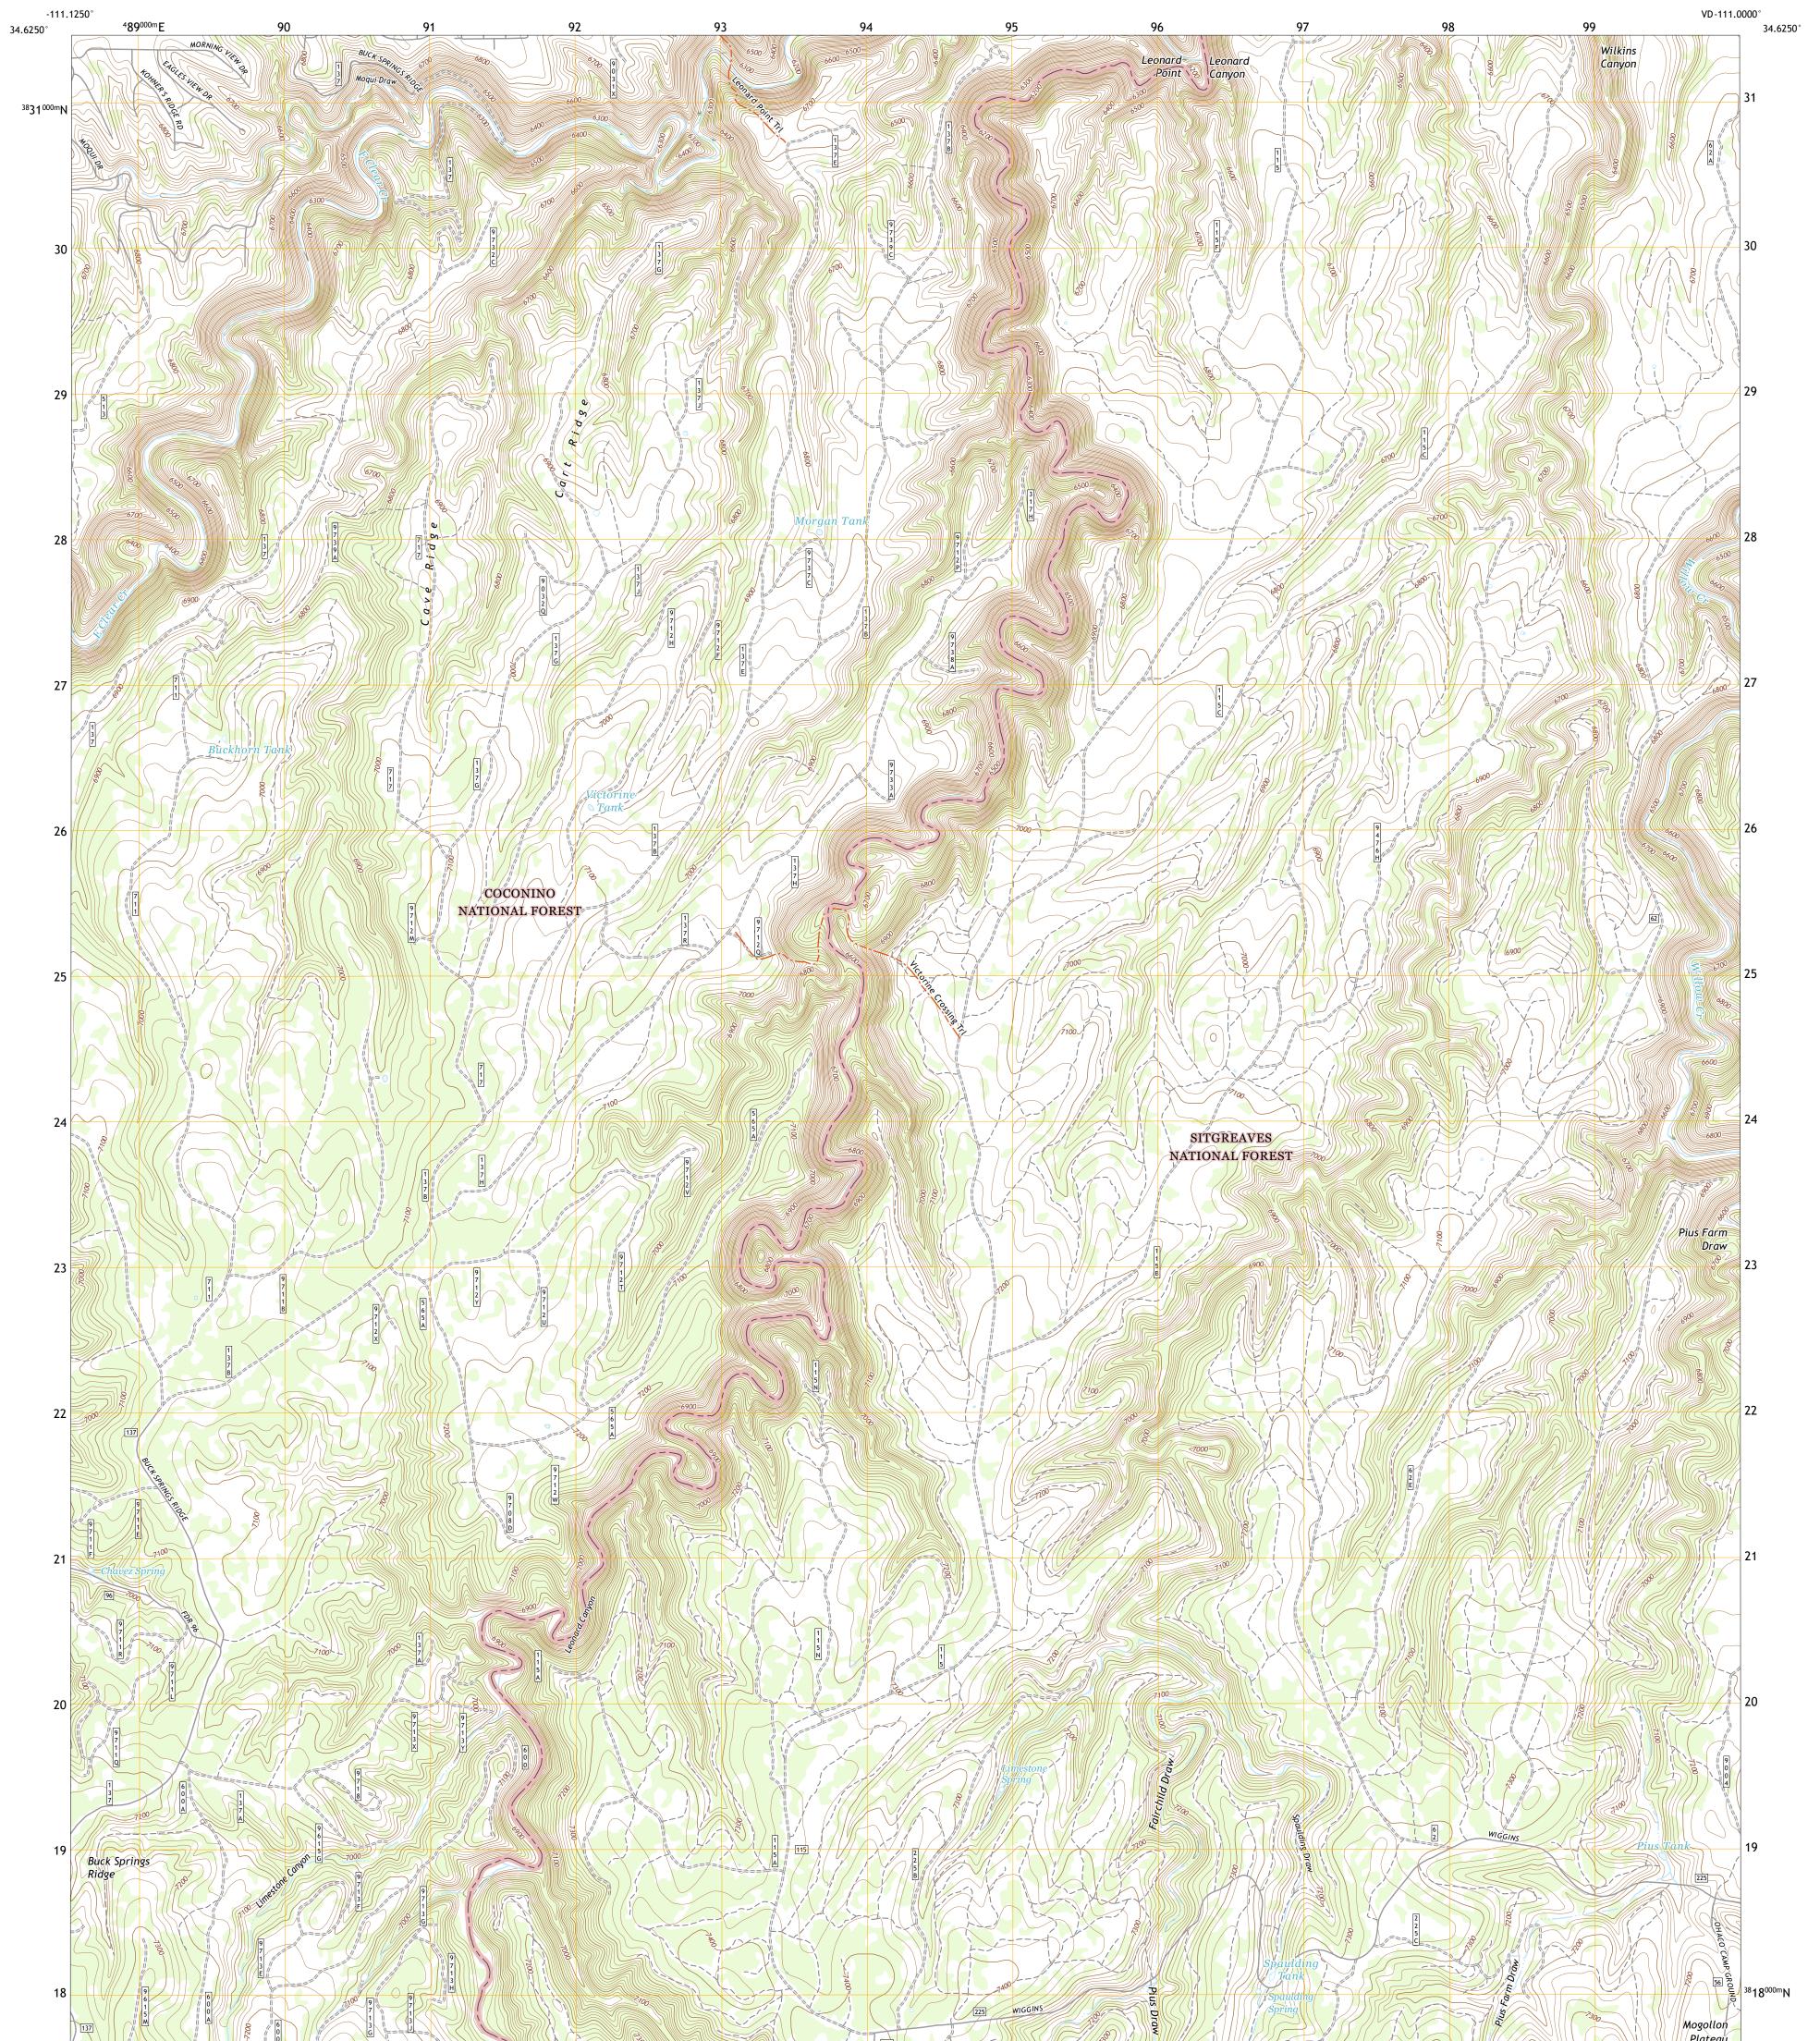

## U.S. DEPARTMENT OF THE INTERIOR U.S. GEOLOGICAL SURVEY

PORTEST STRUCT

LEONARD CANYON QUADRANGLE ARIZONA - COCONINO COUNTY 7.5-MINUTE SERIES

Produced by the United States Geological Survey North American Datum of 1983 (NAD83) World Geodetic System of 1984 (WGS84). Projection and 1 000-meter grid:Universal Transverse Mercator, Zone 12S This map is not a legal document. Boundaries may be generalized for this map scale. Private lands within government reservations may not be shown. Obtain permission before entering private lands.