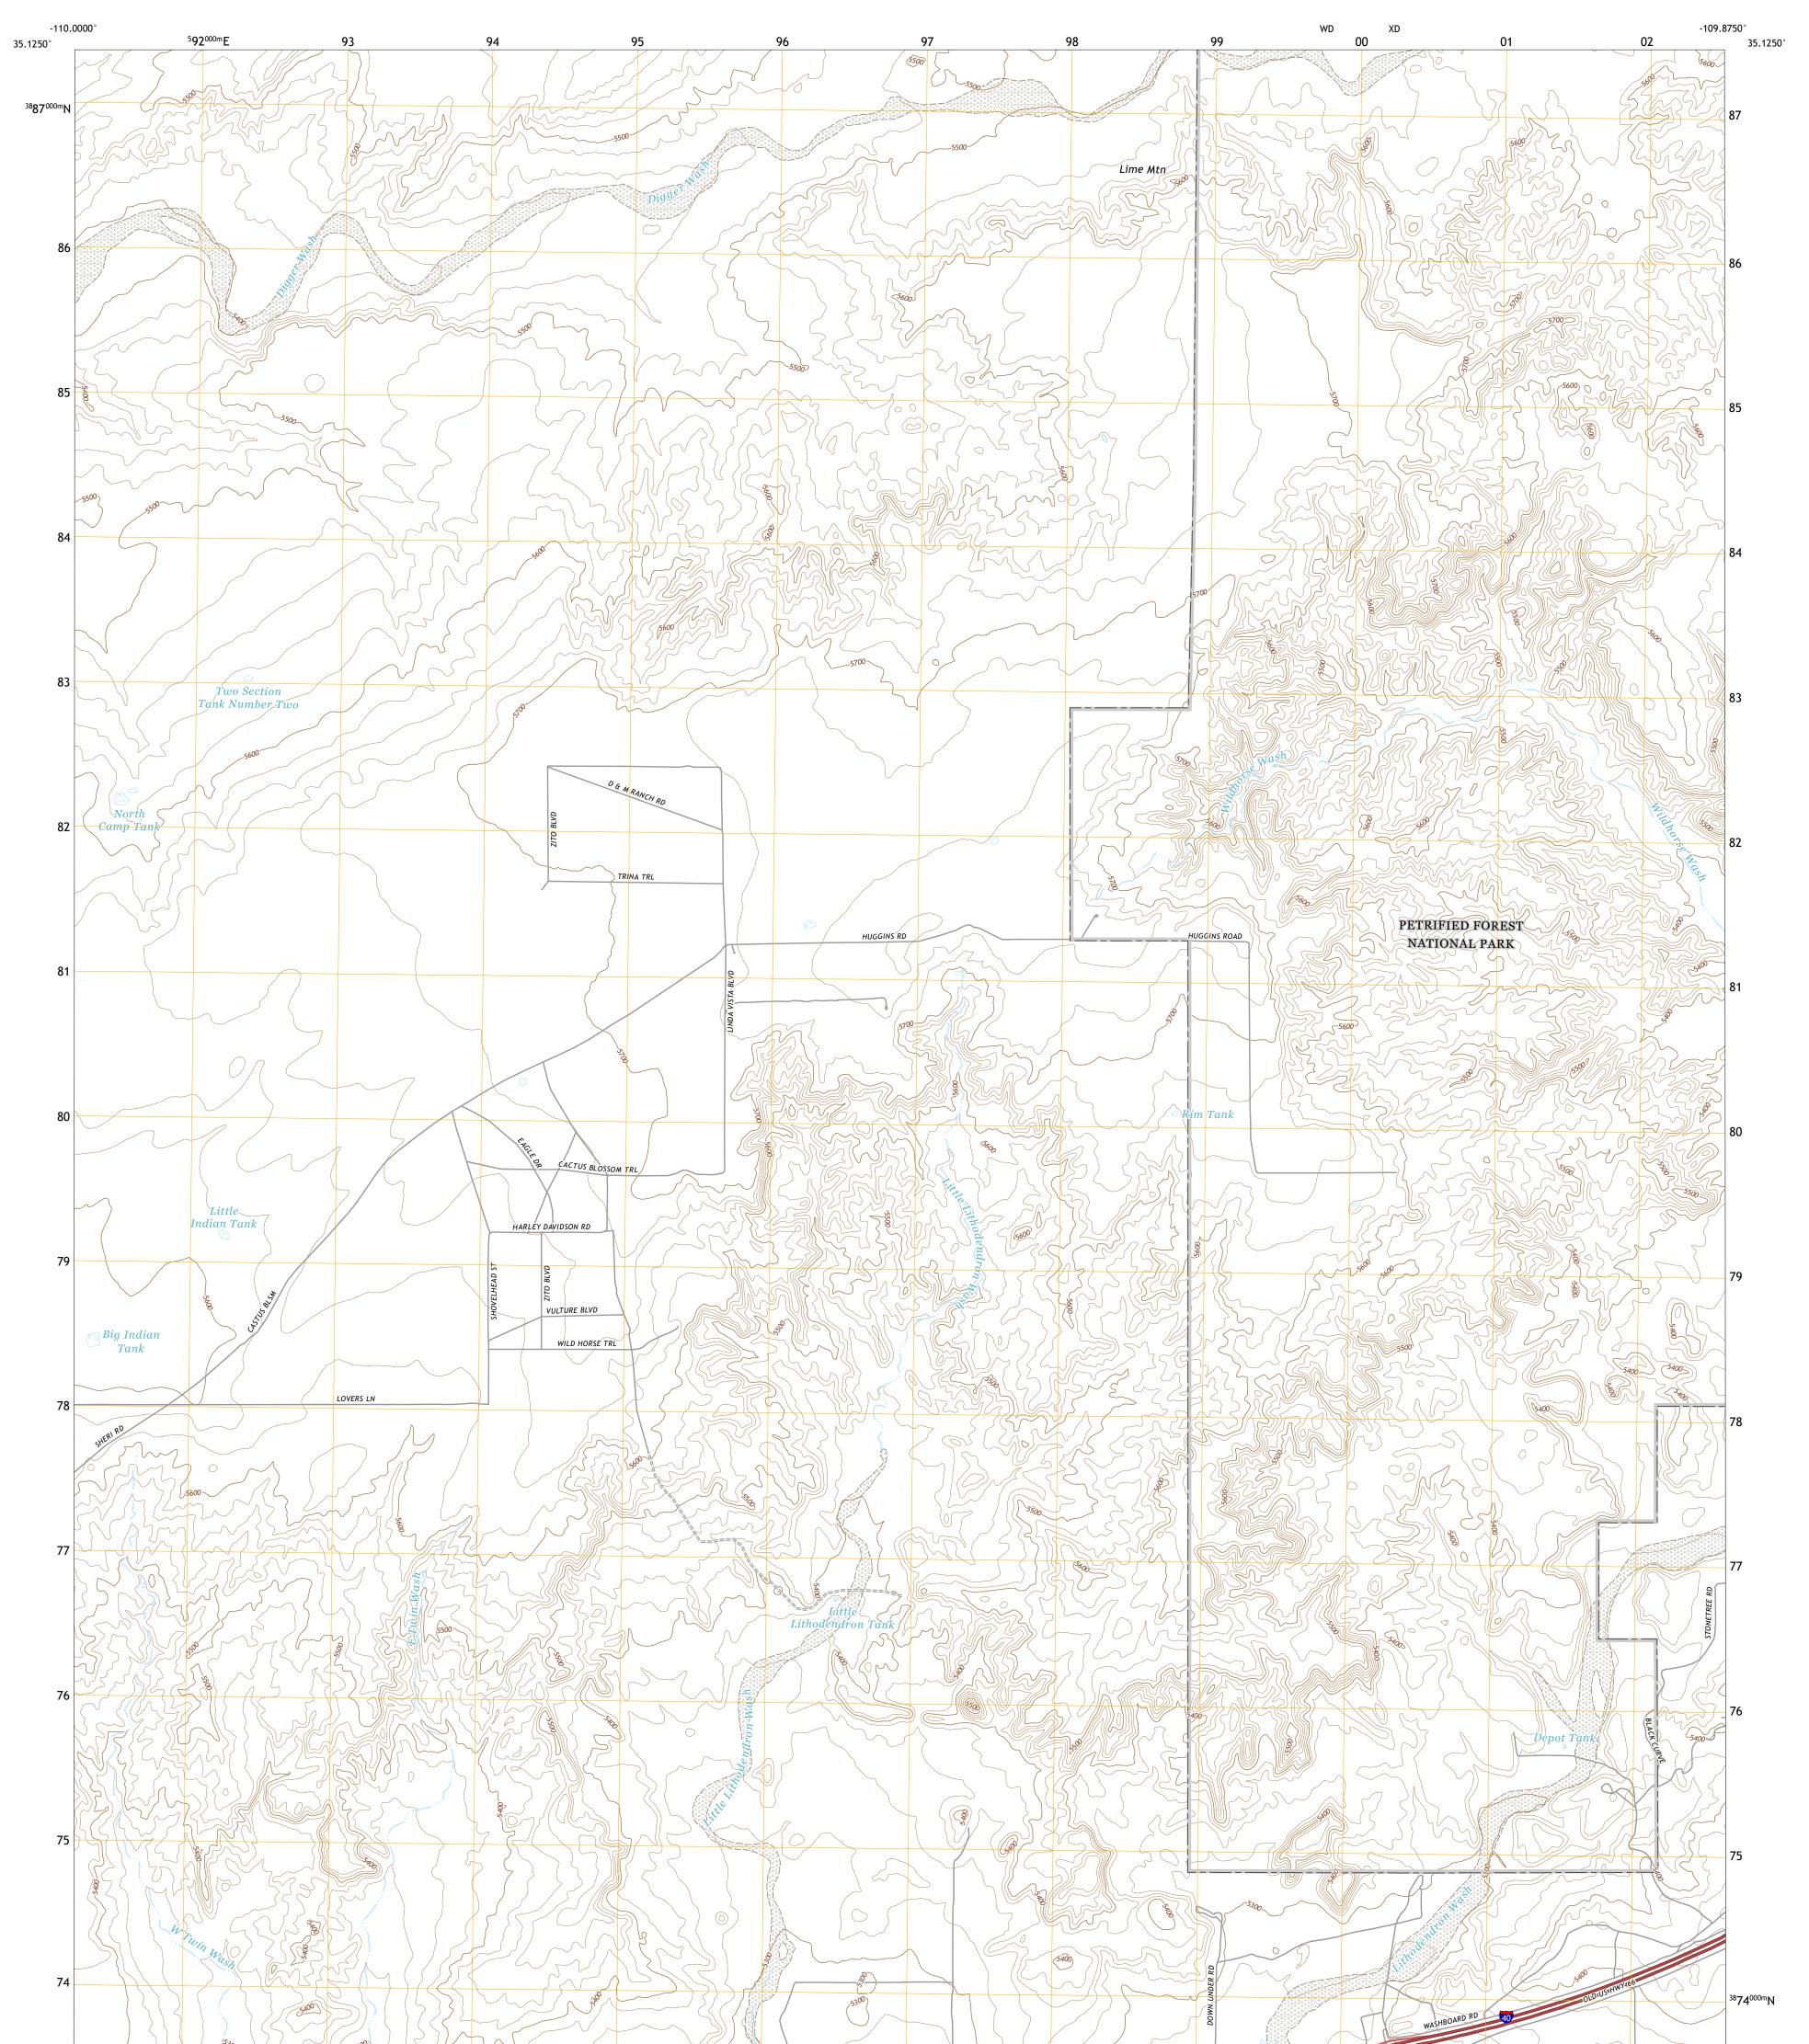

## The National Map US Topo

## LITTLE LITHODENDRON TANK QUADRANGLE ARIZONA - NAVAJO COUNTY 7.5-MINUTE SERIES

Produced by the United States Geological Survey North American Datum of 1983 (NAD83) World Geodetic System of 1984 (WGS84). Projection and 1 000-meter grid:Universal Transverse Mercator, Zone 12S This map is not a legal document. Boundaries may be generalized for this map scale. Private lands within government reservations may not be shown. Obtain permission before entering private lands.

 Imagery......NAIP, July 2019 - July 2019

 Roads......NAIP, July 2019 - July 2019

 Roads......NAIP, July 2019 - July 2019

 Roads.......Naional Bureau, 2016 - 2020

 Names......GNIS, 1984

 Hydrography......National Hydrography Dataset, 2005 - 2019

 Contours......National Elevation Dataset, 1999

 Boundaries......Multiple sources; see metadata file 2019 - 2021

 Public Land Survey System........BLM, 2017

 Wetlands......FWS National Wetlands Inventory Not Available