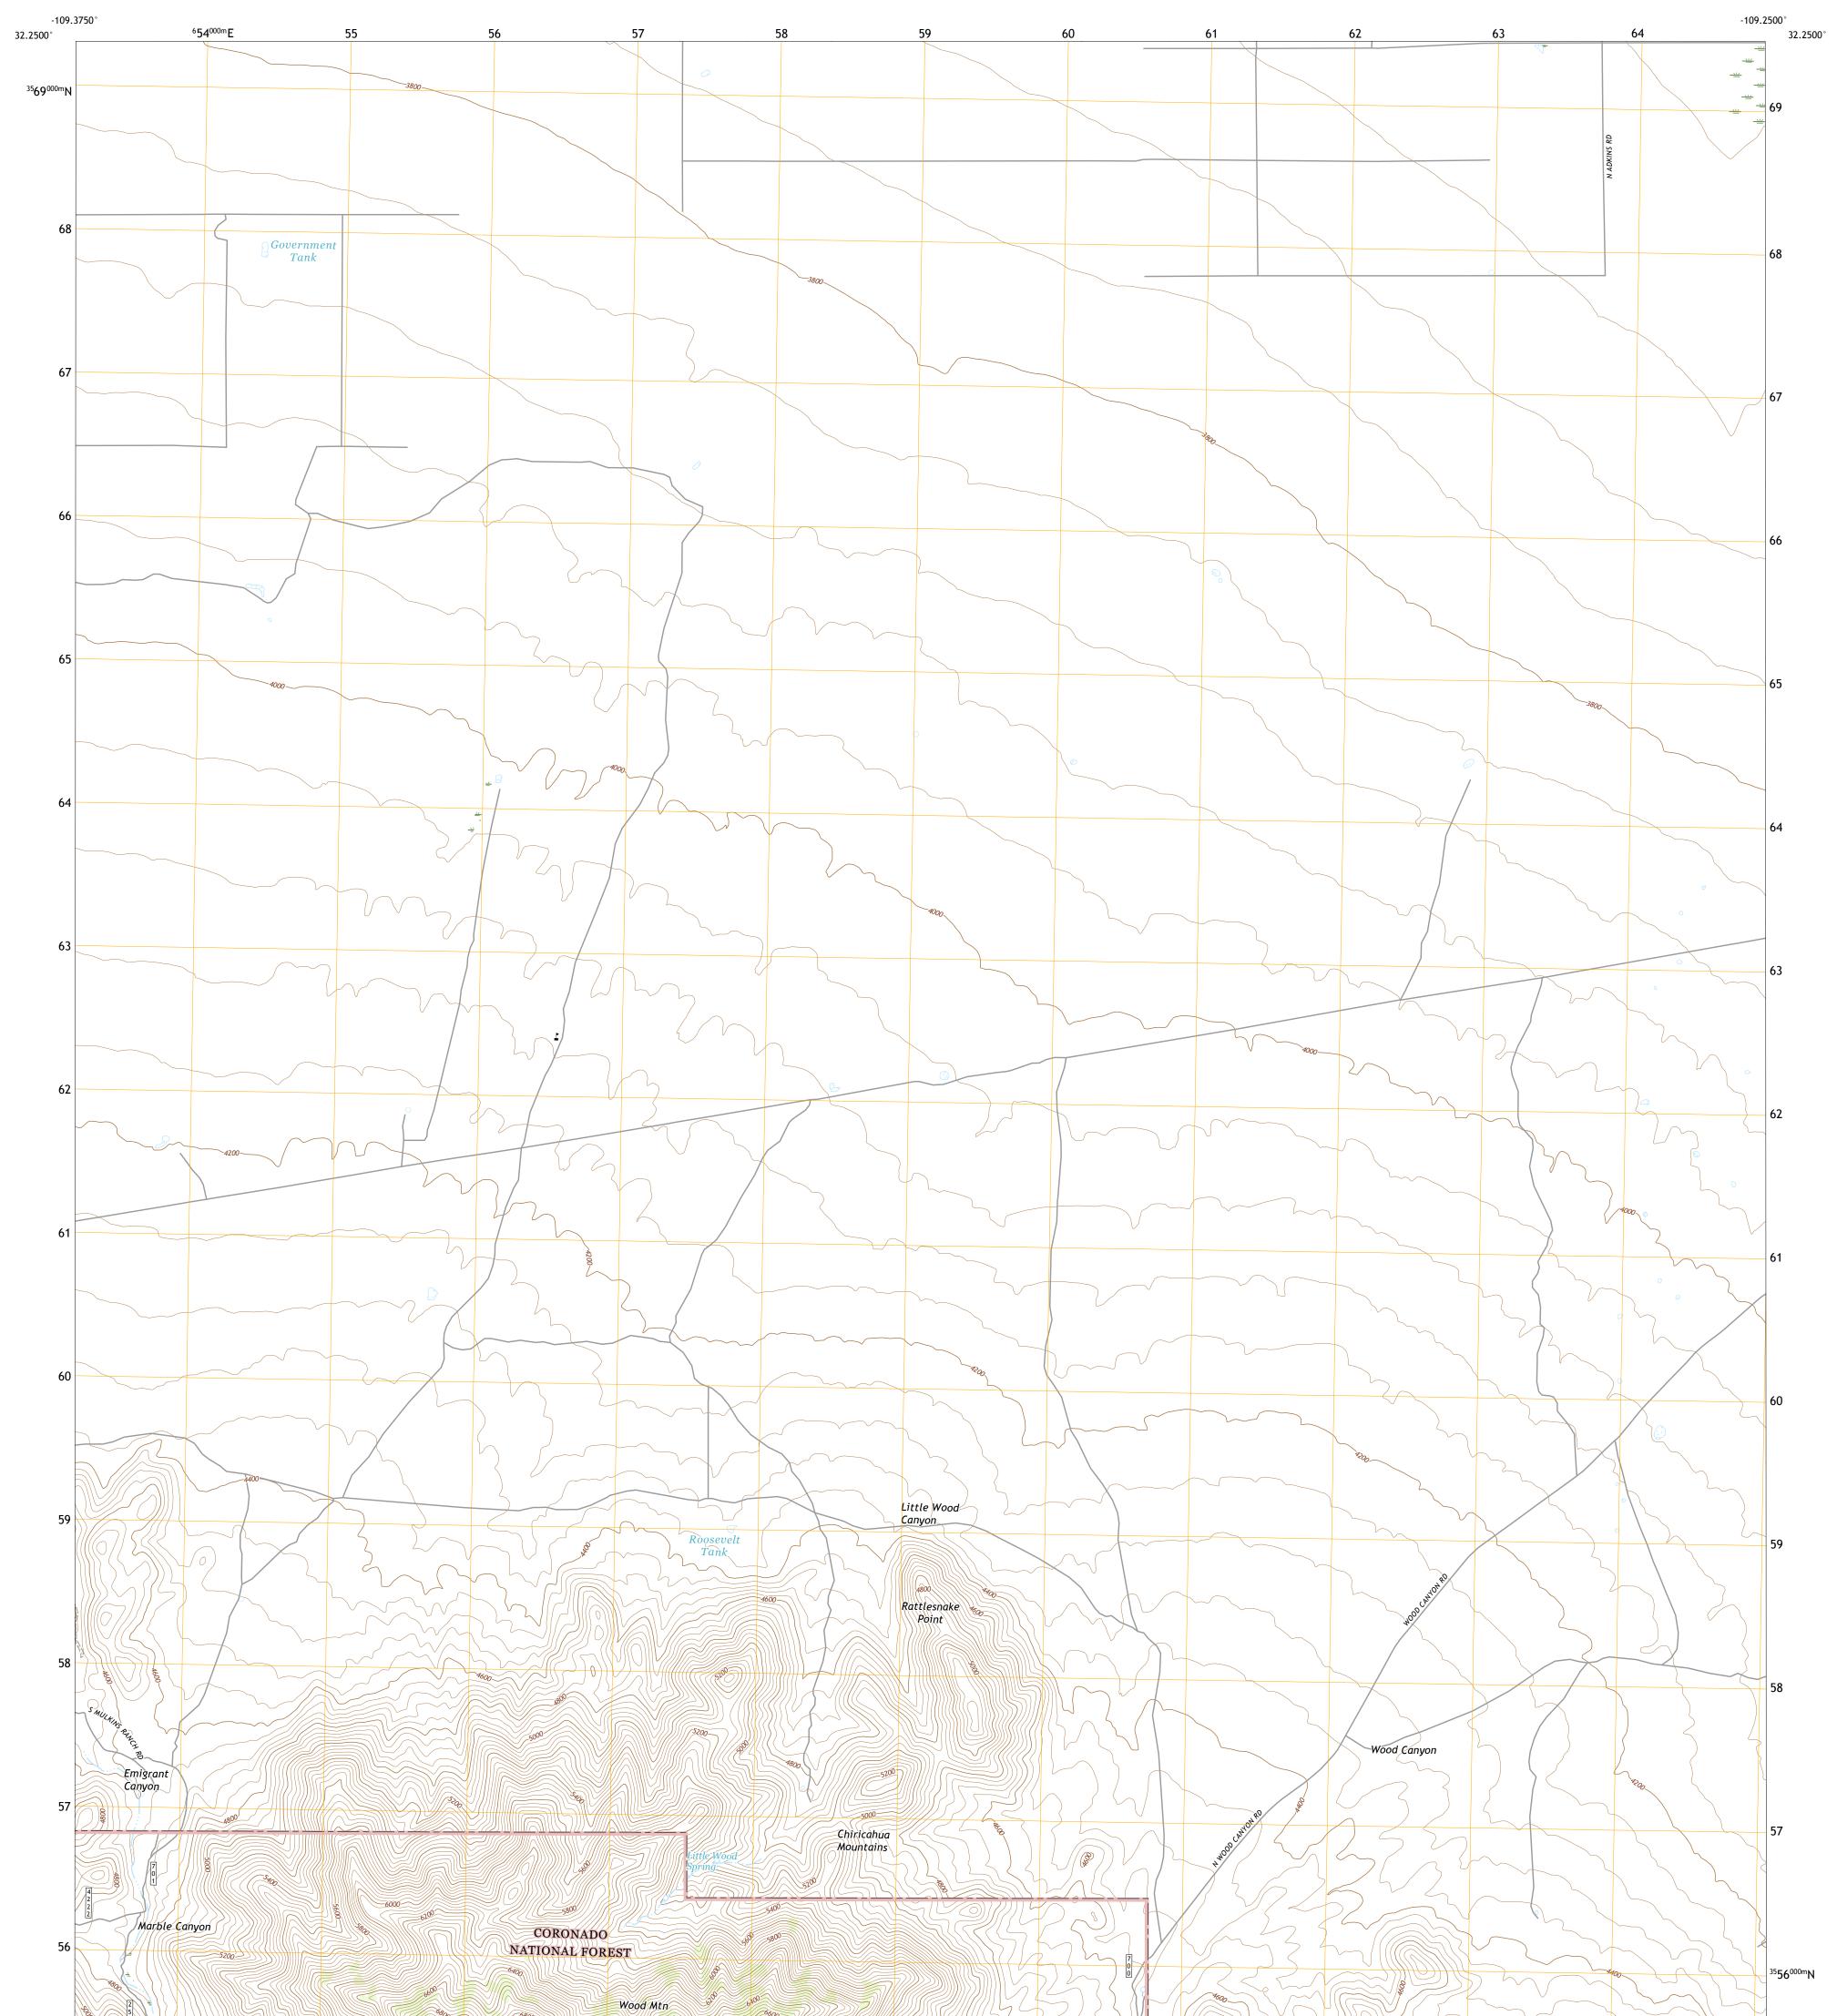

## The National Map US Topo

LITTLE WOOD CANYON QUADRANGLE ARIZONA - COCHISE COUNTY 7.5-MINUTE SERIES

**Produced by the United States Geological Survey** North American Datum of 1983 (NAD83) World Geodetic System of 1984 (WGS84). Projection and 1 000-meter grid:Universal Transverse Mercator, Zone 12S This map is not a legal document. Boundaries may be generalized for this map scale. Private lands within government reservations may not be shown. Obtain permission before entering private lands.

```
Imagery.
NAIP, June 2015 - October 2015

Roads
U.S. Census Bureau, 2018

Roads within US Forest Service Lands.
FSTopo Data

with limited Forest Service updates, 2016 - 2018

Names.
GNIS, 1980 - 2011

Hydrography.
National Hydrography Dataset, 2004 - 2016

Contours.
Multiple sources; see metadata file 2016 - 2017

Public Land Survey System.
BLM, 2017

Wetlands.
FWS National Wetlands Inventory Not Available
```

\_\_\_\_0°54′ \_\_\_\_16 MILS

XA