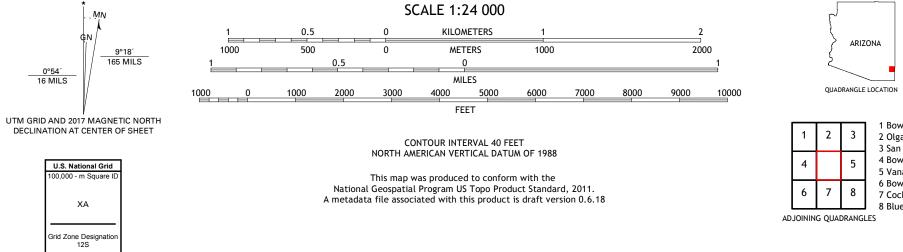

## The National Map US Topo

LITTLE WOOD CANYON QUADRANGLE ARIZONA - COCHISE COUNTY 7.5-MINUTE SERIES

**Produced by the United States Geological Survey** North American Datum of 1983 (NAD83) World Geodetic System of 1984 (WGS84). Projection and 1 000-meter grid:Universal Transverse Mercator, Zone 12S This map is not a legal document. Boundaries may be generalized for this map scale. Private lands within government reservations may not be shown. Obtain permission before entering private lands.