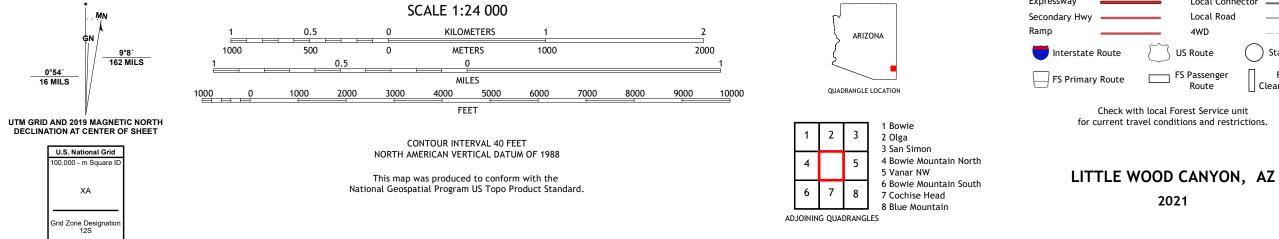

LITTLE WOOD CANYON QUADRANGLE ARIZONA - COCHISE COUNTY 7.5-MINUTE SERIES

Produced by the United States Geological Survey North American Datum of 1983 (NAD83) World Geodetic System of 1984 (WGS84). Projection and 1 000-meter grid:Universal Transverse Mercator, Zone 125 This map is not a legal document. Boundaries may be generalized for this map scale. Private lands within government reservations may not be shown. Obtain permission before entering private lands.

Imagery.....NAIP, June 2019 - June 2019 Roads.....U.S. Census Bureau, 2016 - 2018 Roads within US Forest Service Lands......FSTopo Data 

ROAD CLASSIFICATION

Check with local Forest Service unit for current travel conditions and restrictions.

2021