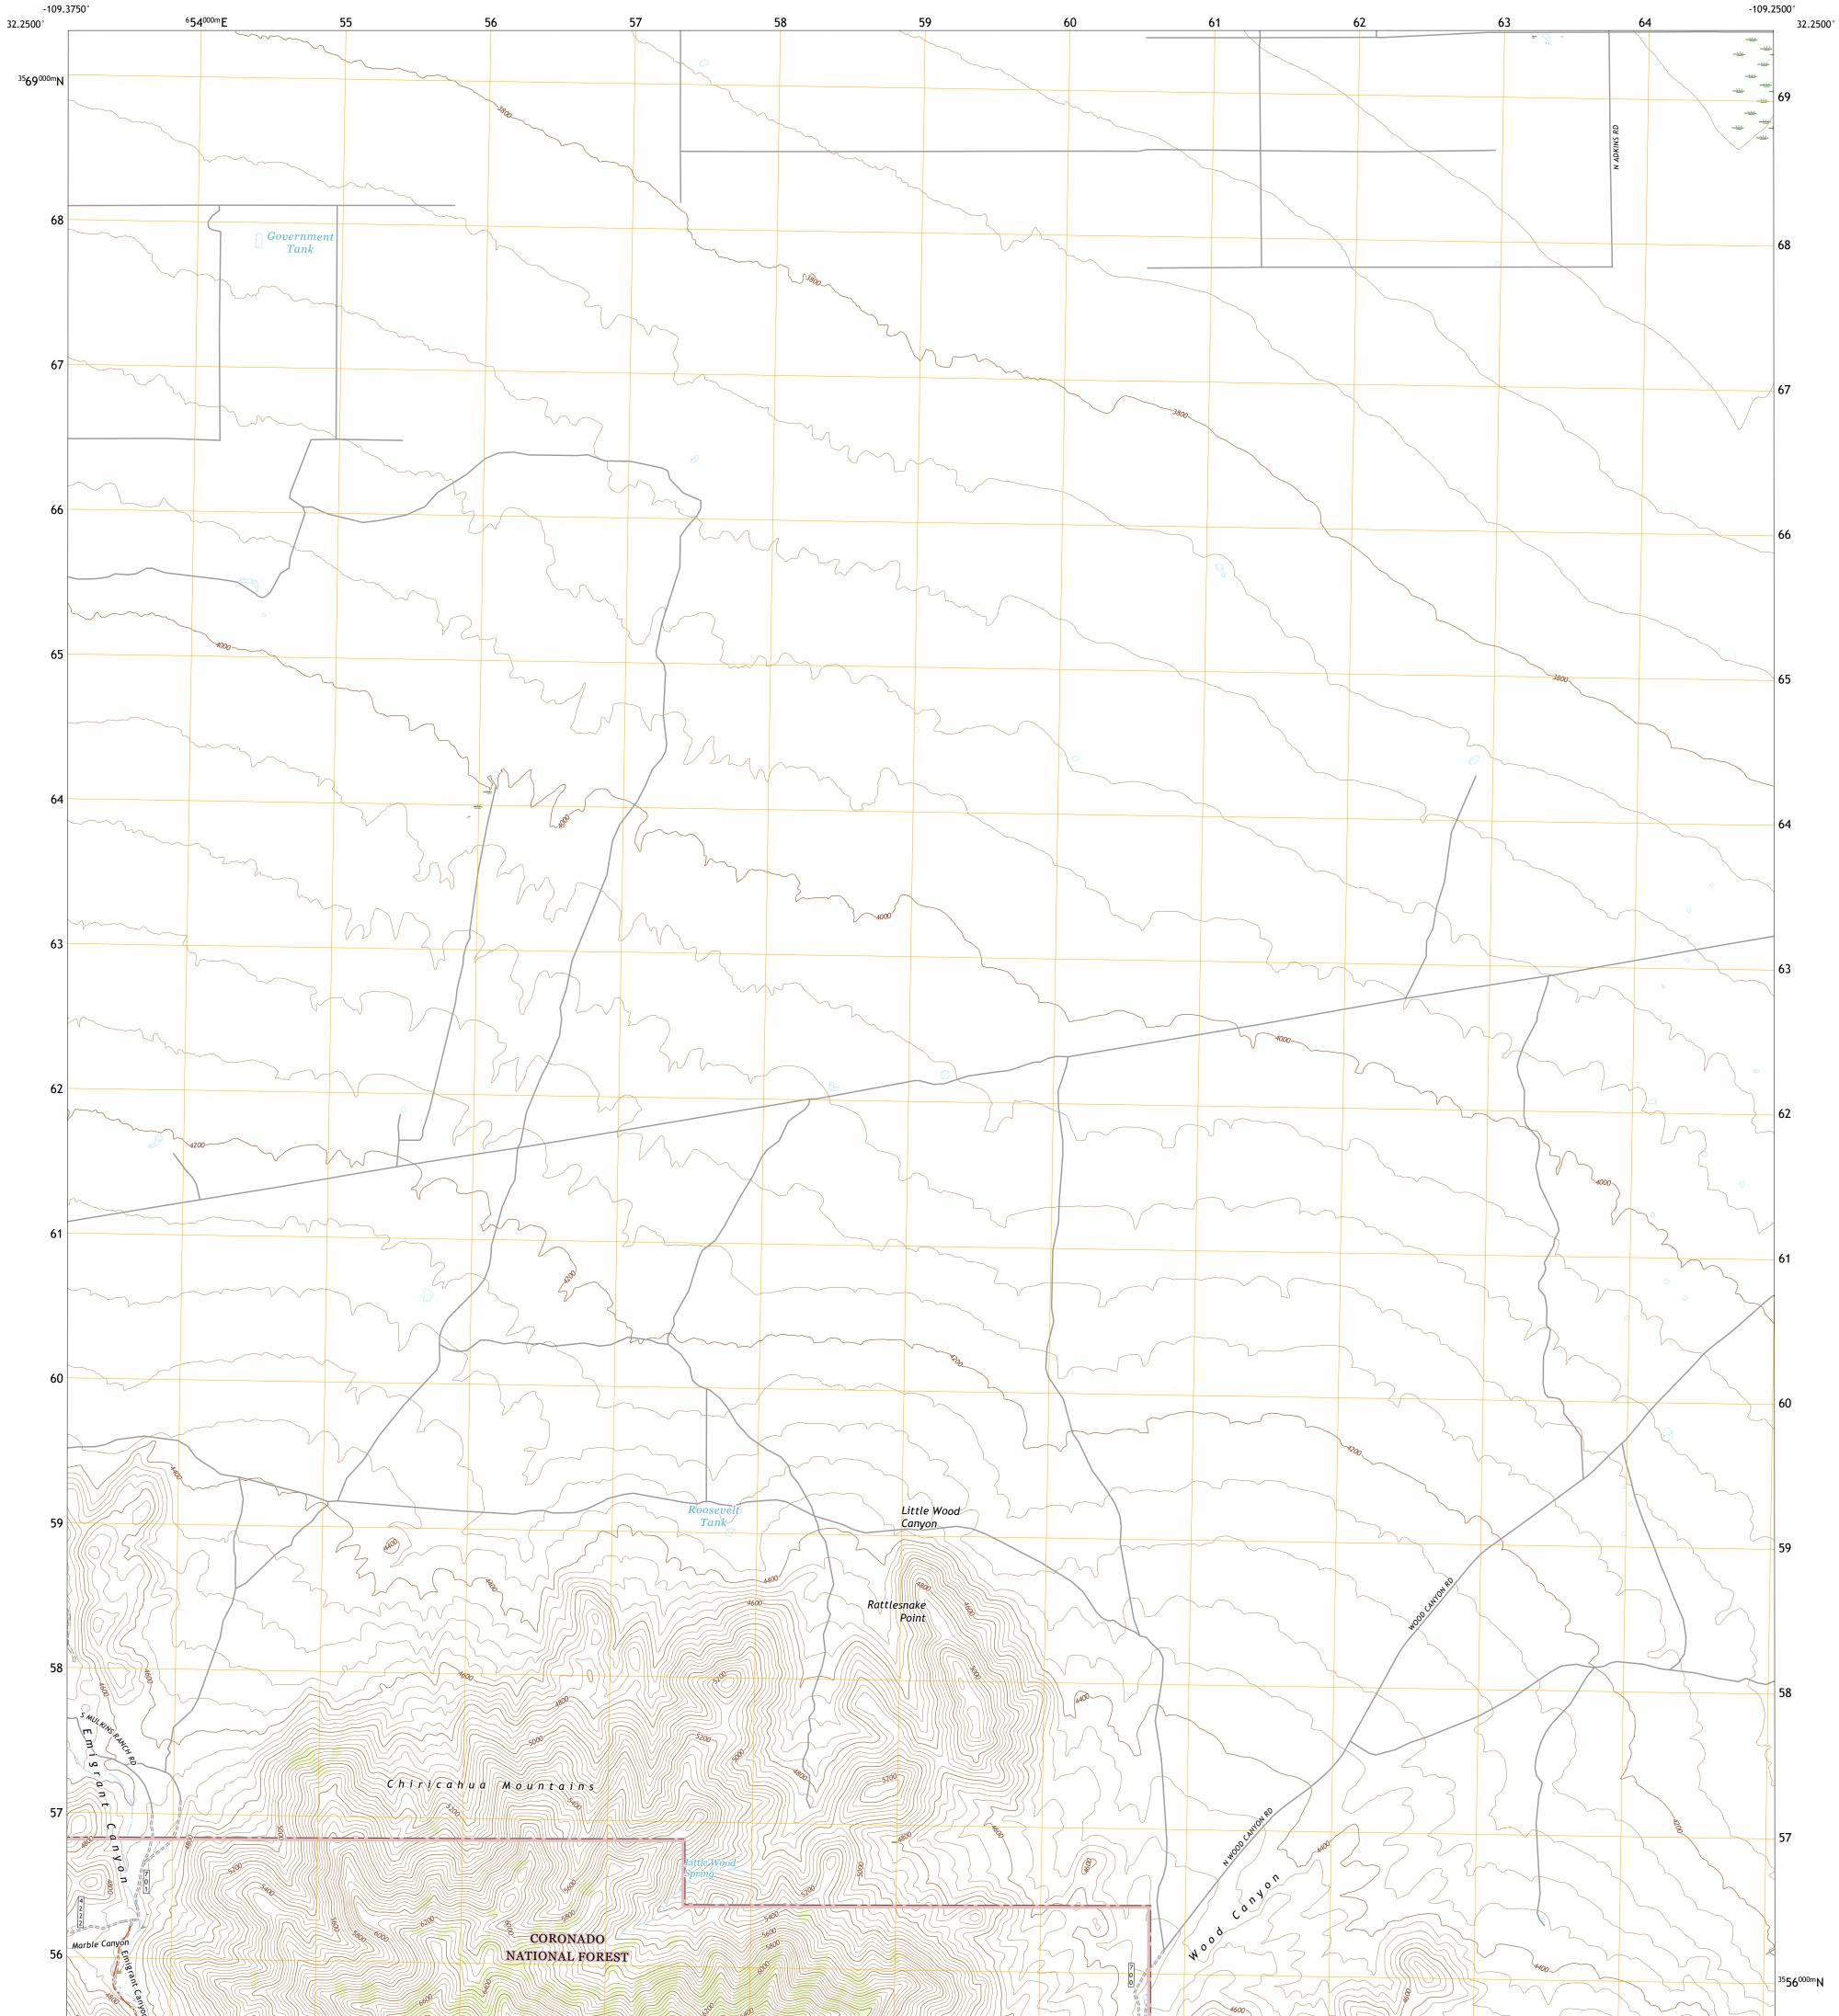

LITTLE WOOD CANYON QUADRANGLE ARIZONA - COCHISE COUNTY 7.5-MINUTE SERIES

Produced by the United States Geological Survey North American Datum of 1983 (NAD83) World Geodetic System of 1984 (WGS84). Projection and 1 000-meter grid:Universal Transverse Mercator, Zone 125 This map is not a legal document. Boundaries may be generalized for this map scale. Private lands within government reservations may not be shown. Obtain permission before entering private lands.