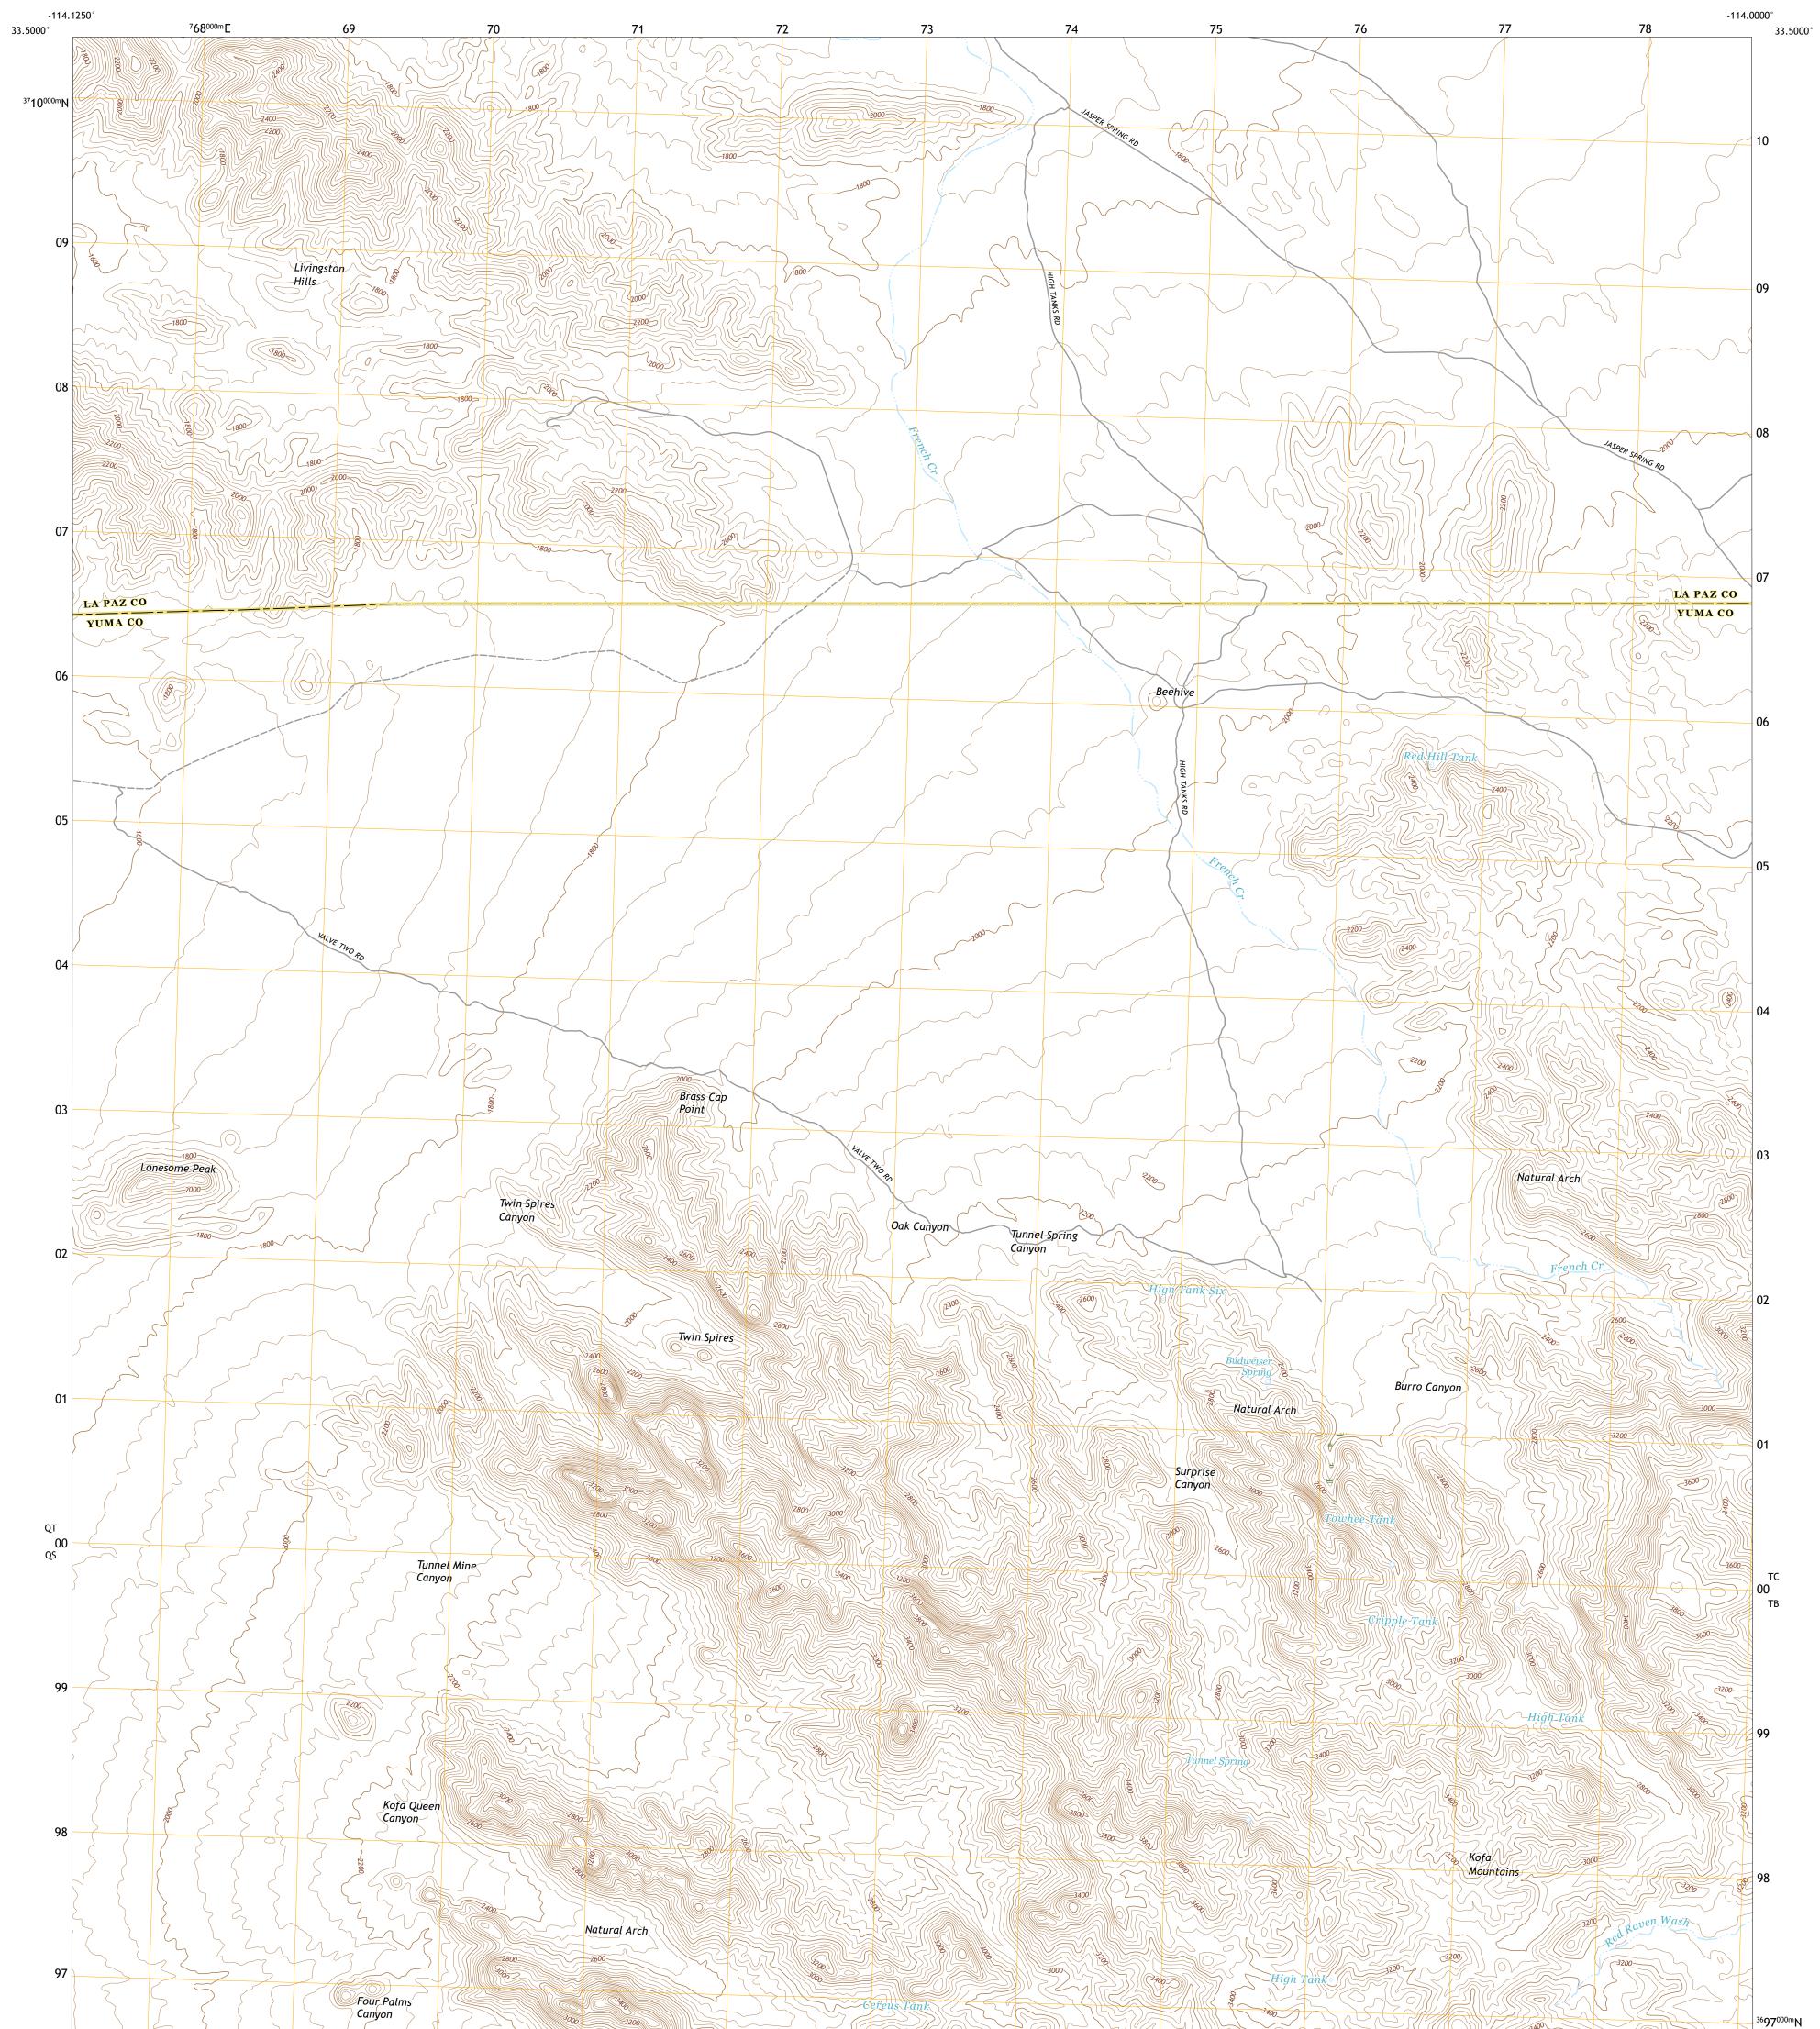

## U.S. DEPARTMENT OF THE INTERIOR U.S. GEOLOGICAL SURVEY

Produced by the United States Geological Survey North American Datum of 1983 (NAD83) World Geodetic System of 1984 (WGS84). Projection and 1 000-meter grid:Universal Transverse Mercator, Zone 11S This map is not a legal document. Boundaries may be generalized for this map scale. Private lands within government reservations may not be shown. Obtain permission before entering private lands.

 Imagery......NAIP, July 2015 - October 2015

 Roads......NAIP, July 2015 - October 2015

 Roads......Naional Bureau, 2018

 Names......GNIS, 1980 - 2010

 Hydrography......Sational Hydrography Dataset, 2006 - 2011

 Contours......National Elevation Dataset, 2002

 Boundaries......Multiple sources; see metadata file 2015

 Public Land Survey System.......BLM, 2017

 Wetlands......FWS National Wetlands Inventory Not Available