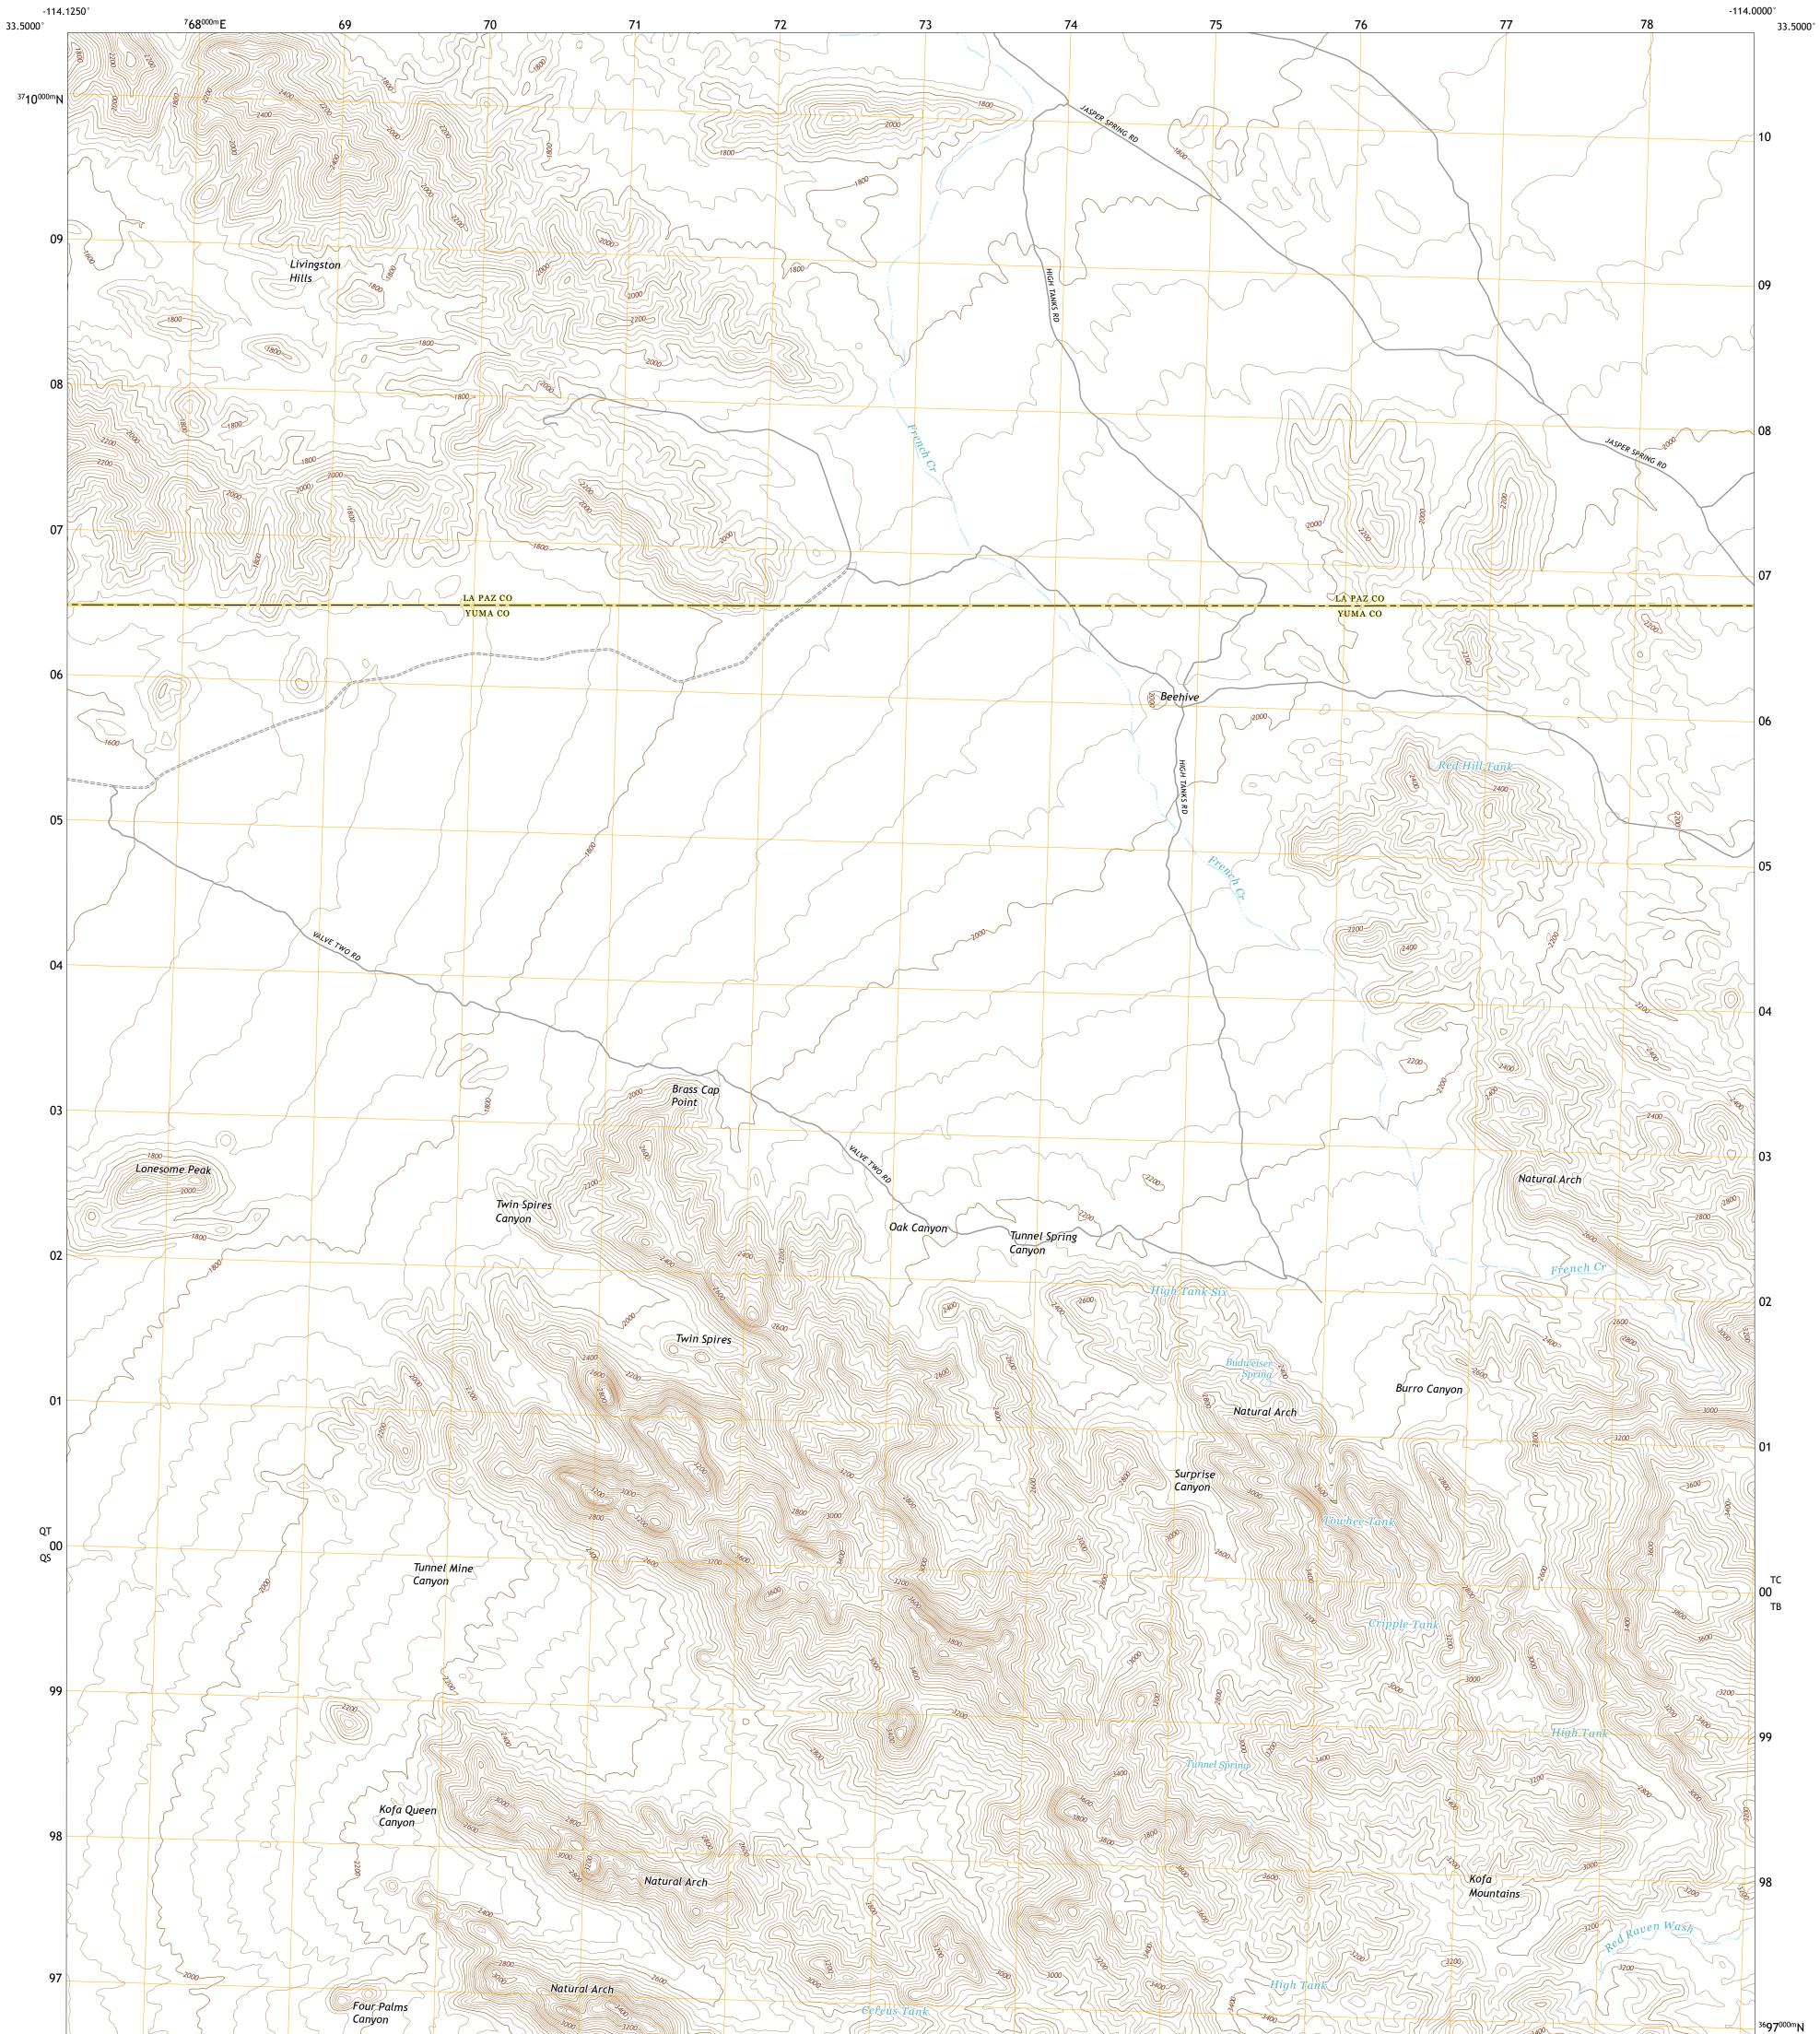

## U.S. DEPARTMENT OF THE INTERIOR U.S. GEOLOGICAL SURVEY

Produced by the United States Geological Survey North American Datum of 1983 (NAD83) World Geodetic System of 1984 (WGS84). Projection and 1 000-meter grid:Universal Transverse Mercator, Zone 11S This map is not a legal document. Boundaries may be generalized for this map scale. Private lands within government reservations may not be shown. Obtain permission before entering private lands.

Imagery......NAIP, July 2019 - July 2019 Roads......GNIS, 1980 - 2018 Names......GNIS, 1980 - 2010 Hydrography......Sational Hydrography Dataset, 2006 - 2019 Contours.....National Elevation Dataset, 2002 Boundaries.....Multiple sources; see metadata file 2018 - 2021 Public Land Survey System.....BLM, 2017 Wetlands......BLM, 2017