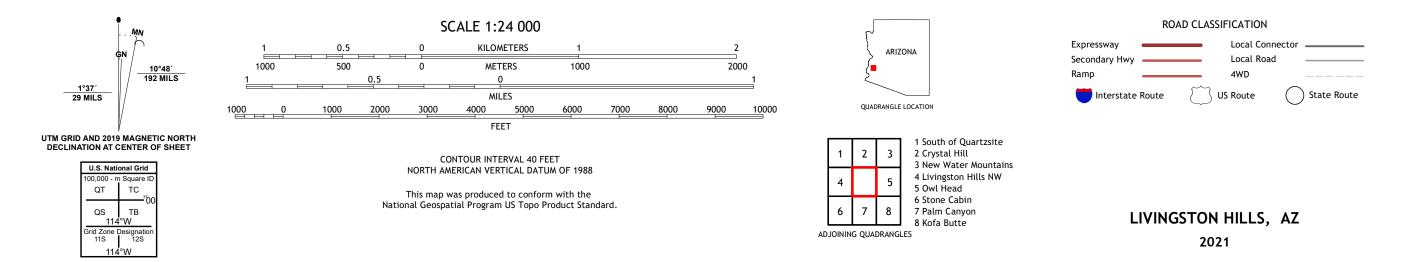

## U.S. DEPARTMENT OF THE INTERIOR U.S. GEOLOGICAL SURVEY

Produced by the United States Geological Survey North American Datum of 1983 (NAD83) World Geodetic System of 1984 (WGS84). Projection and 1 000-meter grid:Universal Transverse Mercator, Zone 11S This map is not a legal document. Boundaries may be generalized for this map scale. Private lands within government reservations may not be shown. Obtain permission before entering private lands.

Imagery......NAIP, July 2019 - July 2019 Roads......GNIS, 1980 - 2018 Names......GNIS, 1980 - 2010 Hydrography......Sational Hydrography Dataset, 2006 - 2019 Contours.....National Elevation Dataset, 2002 Boundaries.....Multiple sources; see metadata file 2018 - 2021 Public Land Survey System.....BLM, 2017 Wetlands......BLM, 2017