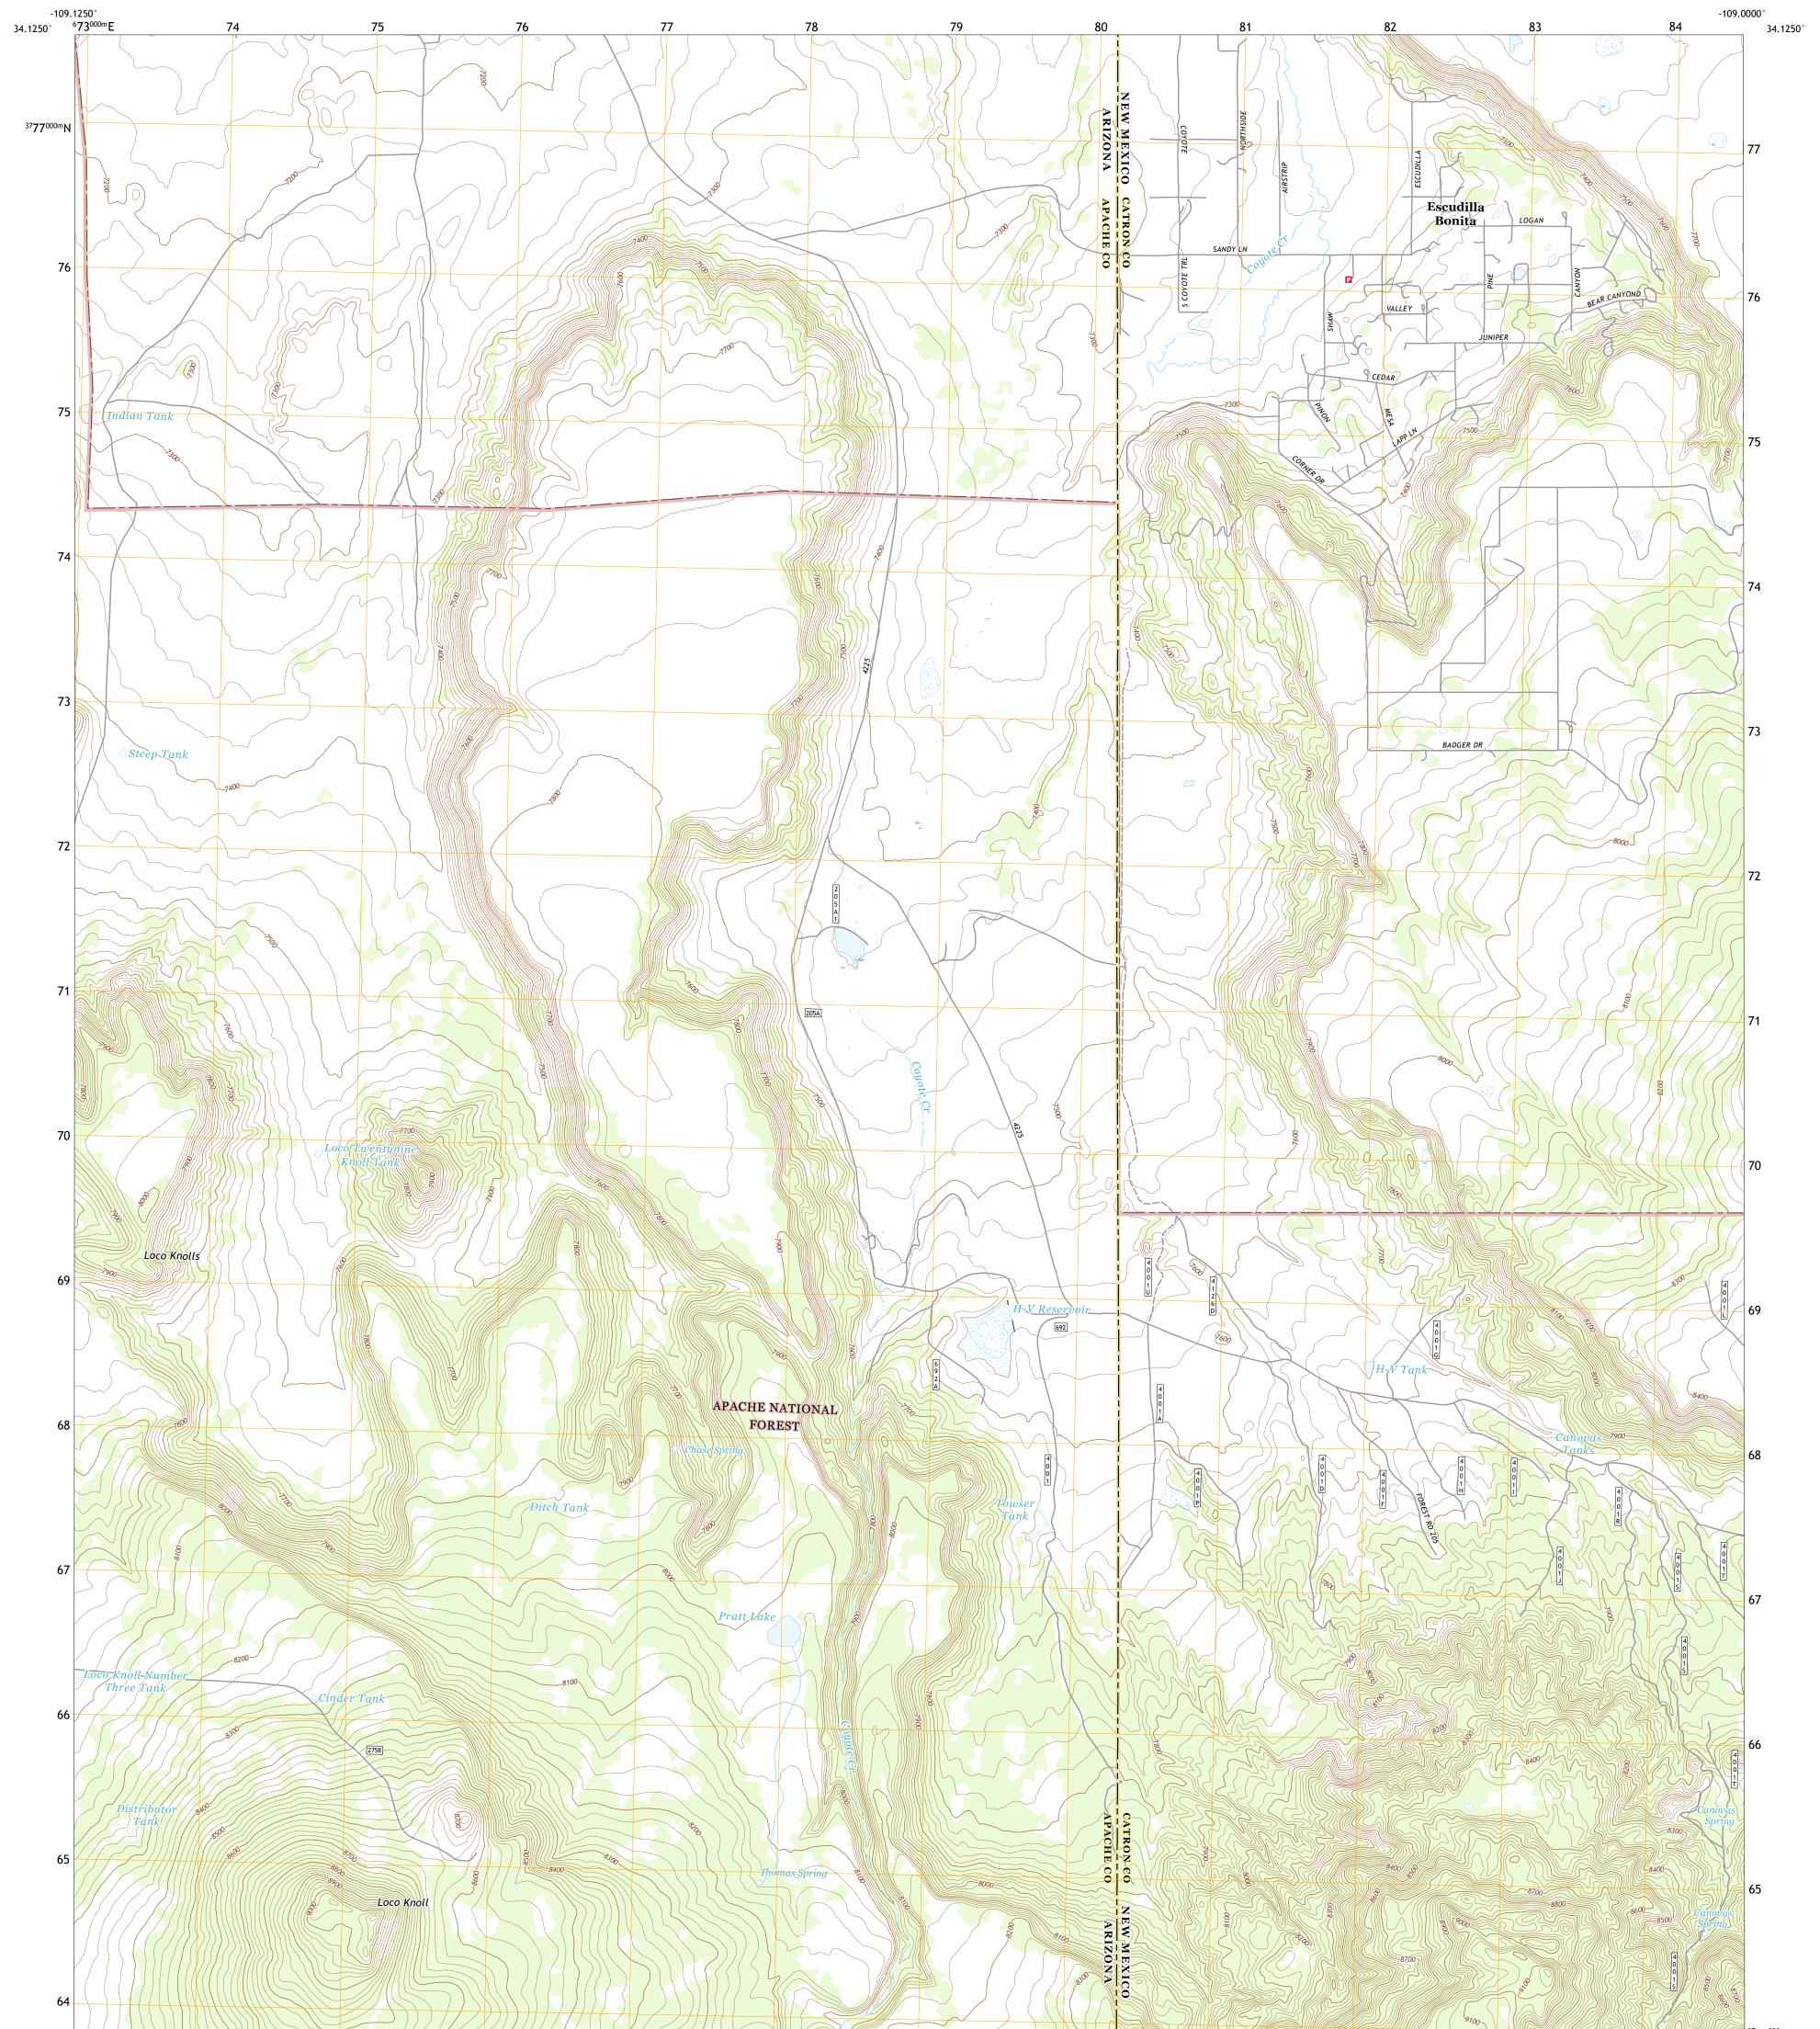

## U.S. DEPARTMENT OF THE INTERIOR U.S. GEOLOGICAL SURVEY

UTSIST STRUCT

LOCO KNOLL QUADRANGLE ARIZONA - NEW MEXICO 7.5-MINUTE SERIES

**Produced by the United States Geological Survey** North American Datum of 1983 (NAD83) World Geodetic System of 1984 (WGS84). Projection and 1 000-meter grid:Universal Transverse Mercator, Zone 12S This map is not a legal document. Boundaries may be generalized for this map scale. Private lands within government reservations may not be shown. Obtain permission before entering private lands.