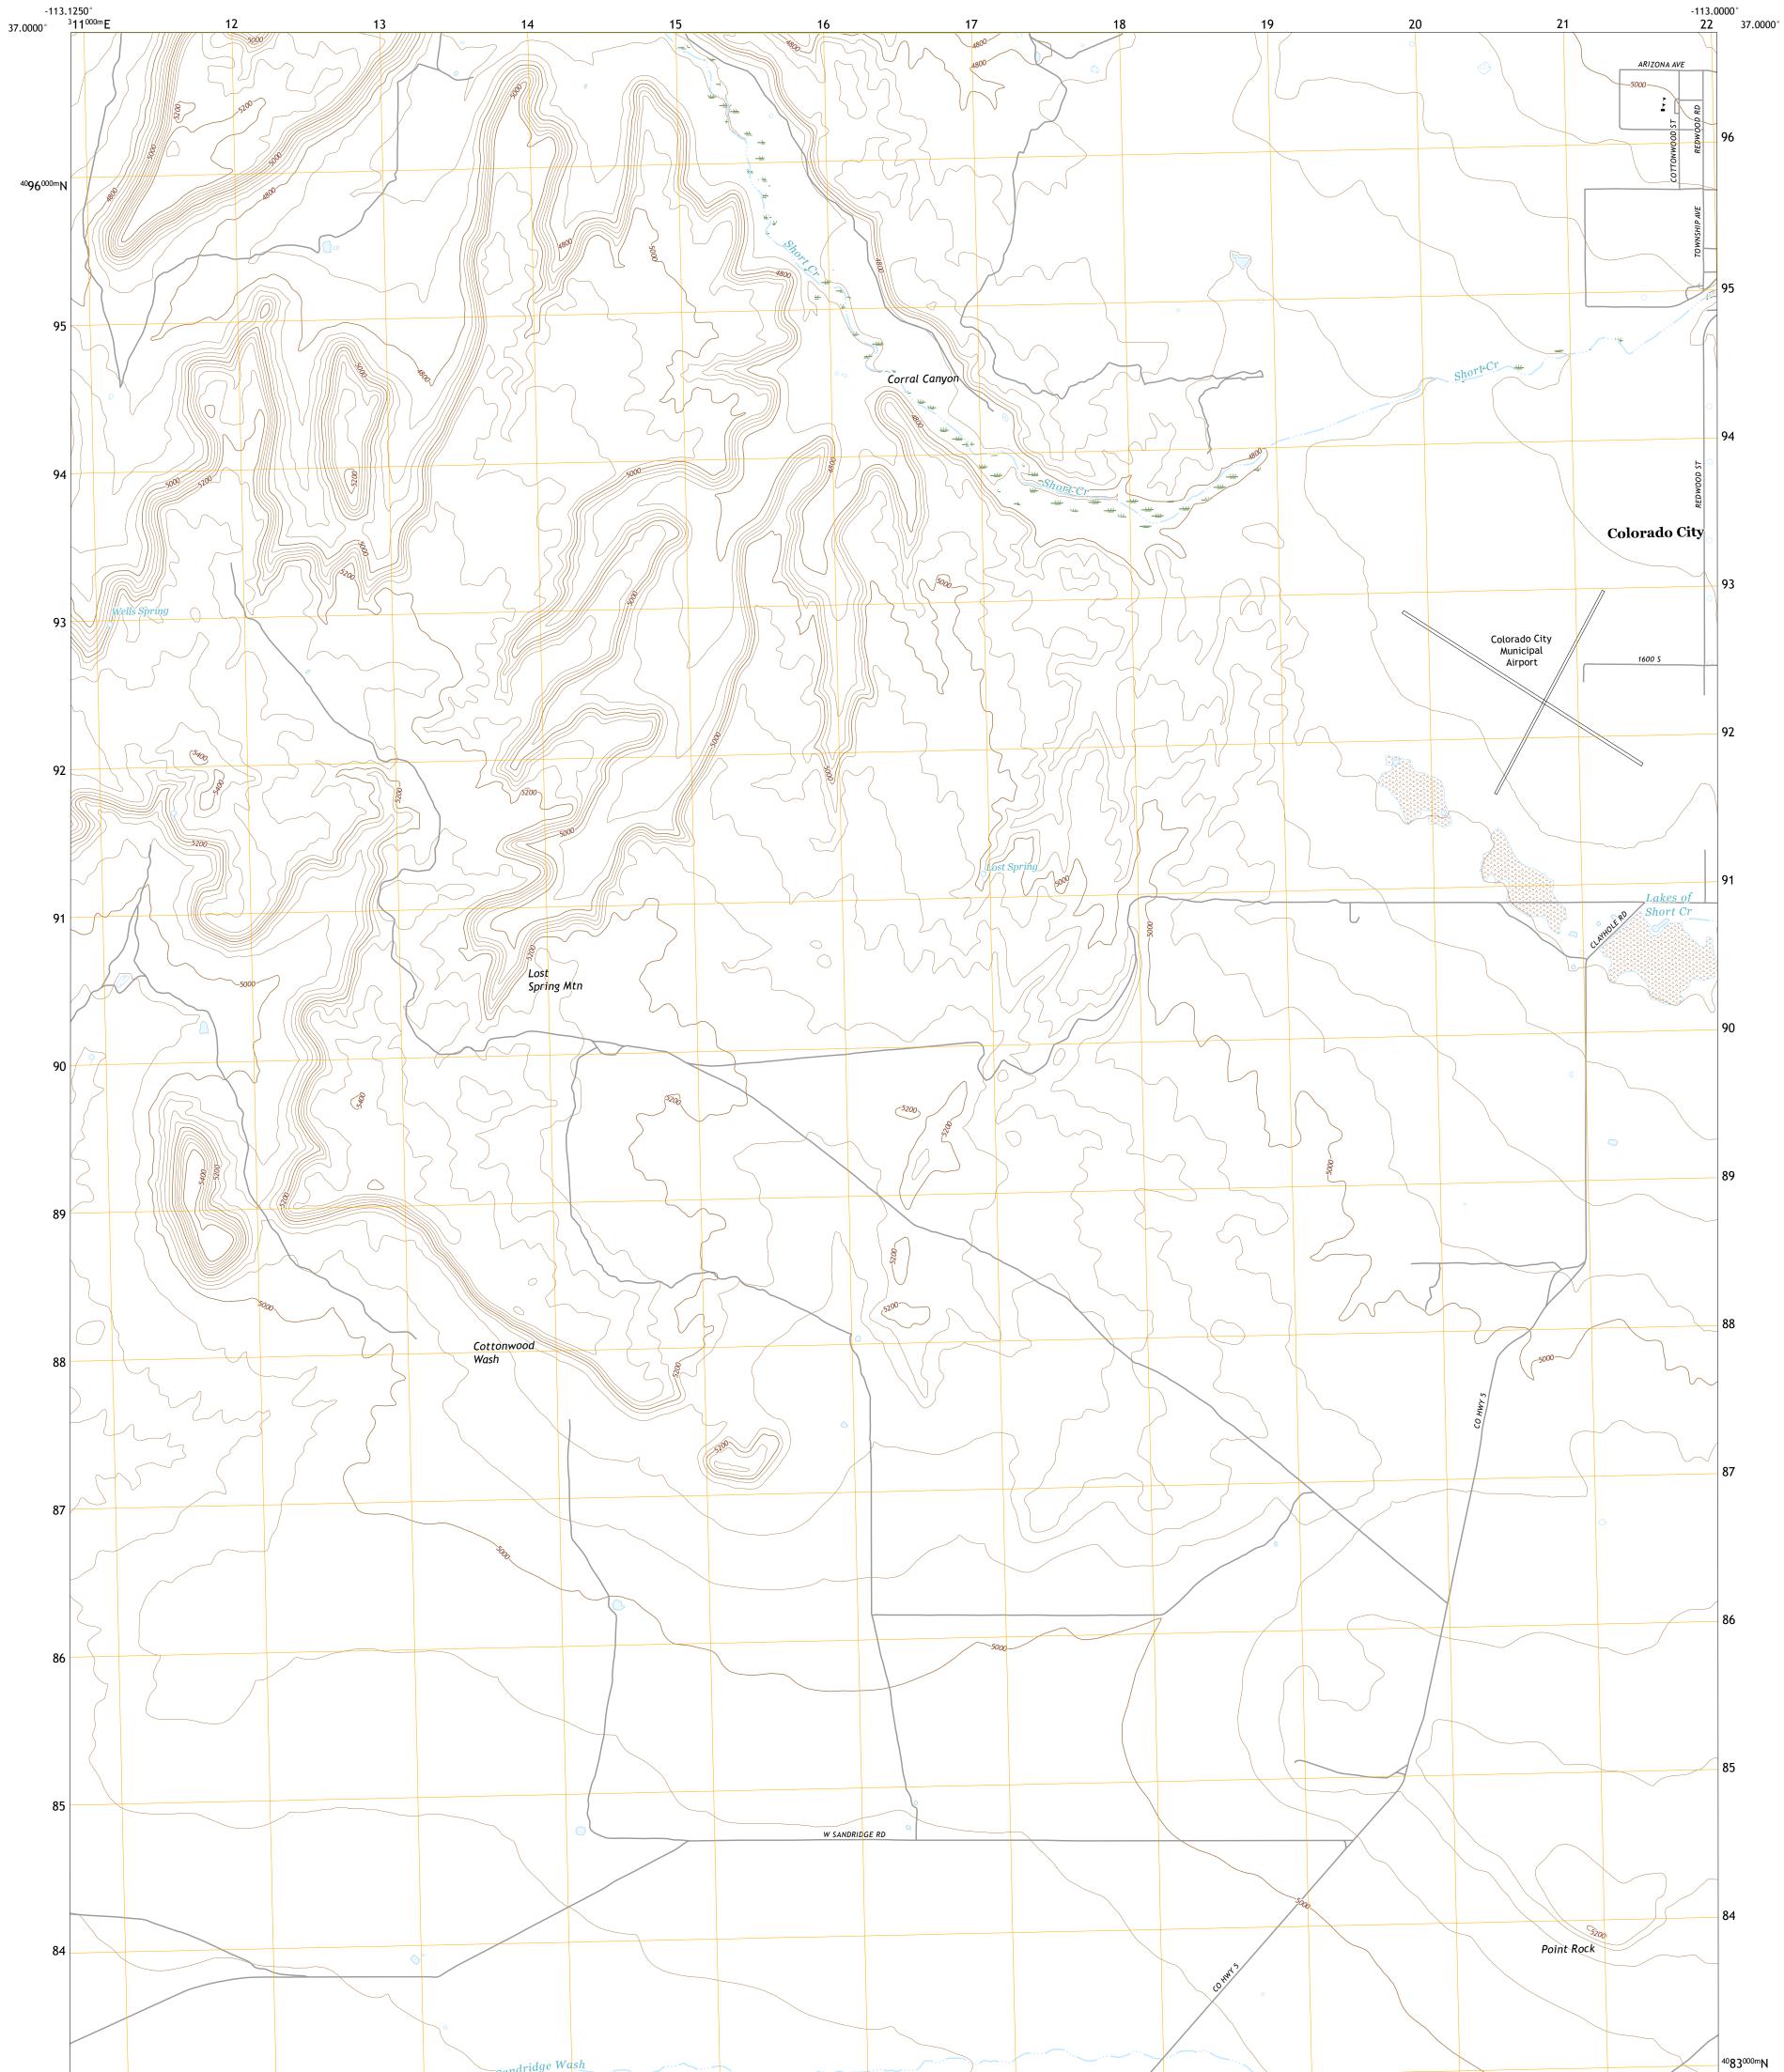

The National Map US Topo

LOST SPRING MOUNTAIN EAST QUADRANGLE ARIZONA - MOHAVE COUNTY 7.5-MINUTE SERIES

Produced by the United States Geological Survey North American Datum of 1983 (NAD83) World Geodetic System of 1984 (WGS84). Projection and 1 000-meter grid:Universal Transverse Mercator, Zone 125 This map is not a legal document. Boundaries may be generalized for this map scale. Private lands within government reservations may not be shown. Obtain permission before entering private lands.