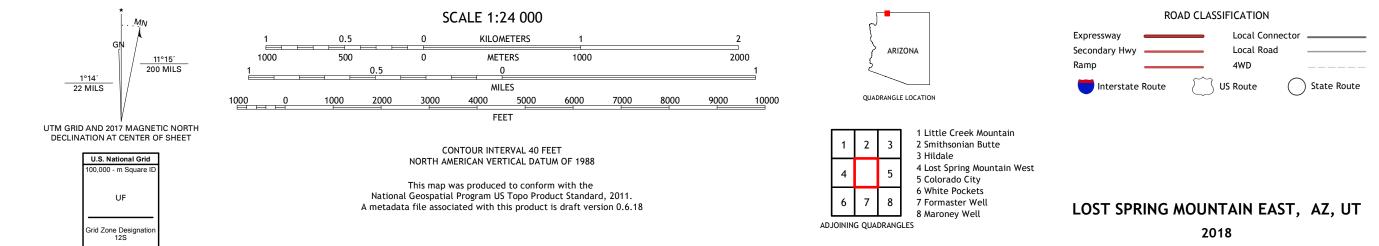

The National Map US Topo

LOST SPRING MOUNTAIN EAST QUADRANGLE ARIZONA - MOHAVE COUNTY 7.5-MINUTE SERIES

Produced by the United States Geological Survey North American Datum of 1983 (NAD83) World Geodetic System of 1984 (WGS84). Projection and 1 000-meter grid:Universal Transverse Mercator, Zone 125 This map is not a legal document. Boundaries may be generalized for this map scale. Private lands within government reservations may not be shown. Obtain permission before entering private lands.