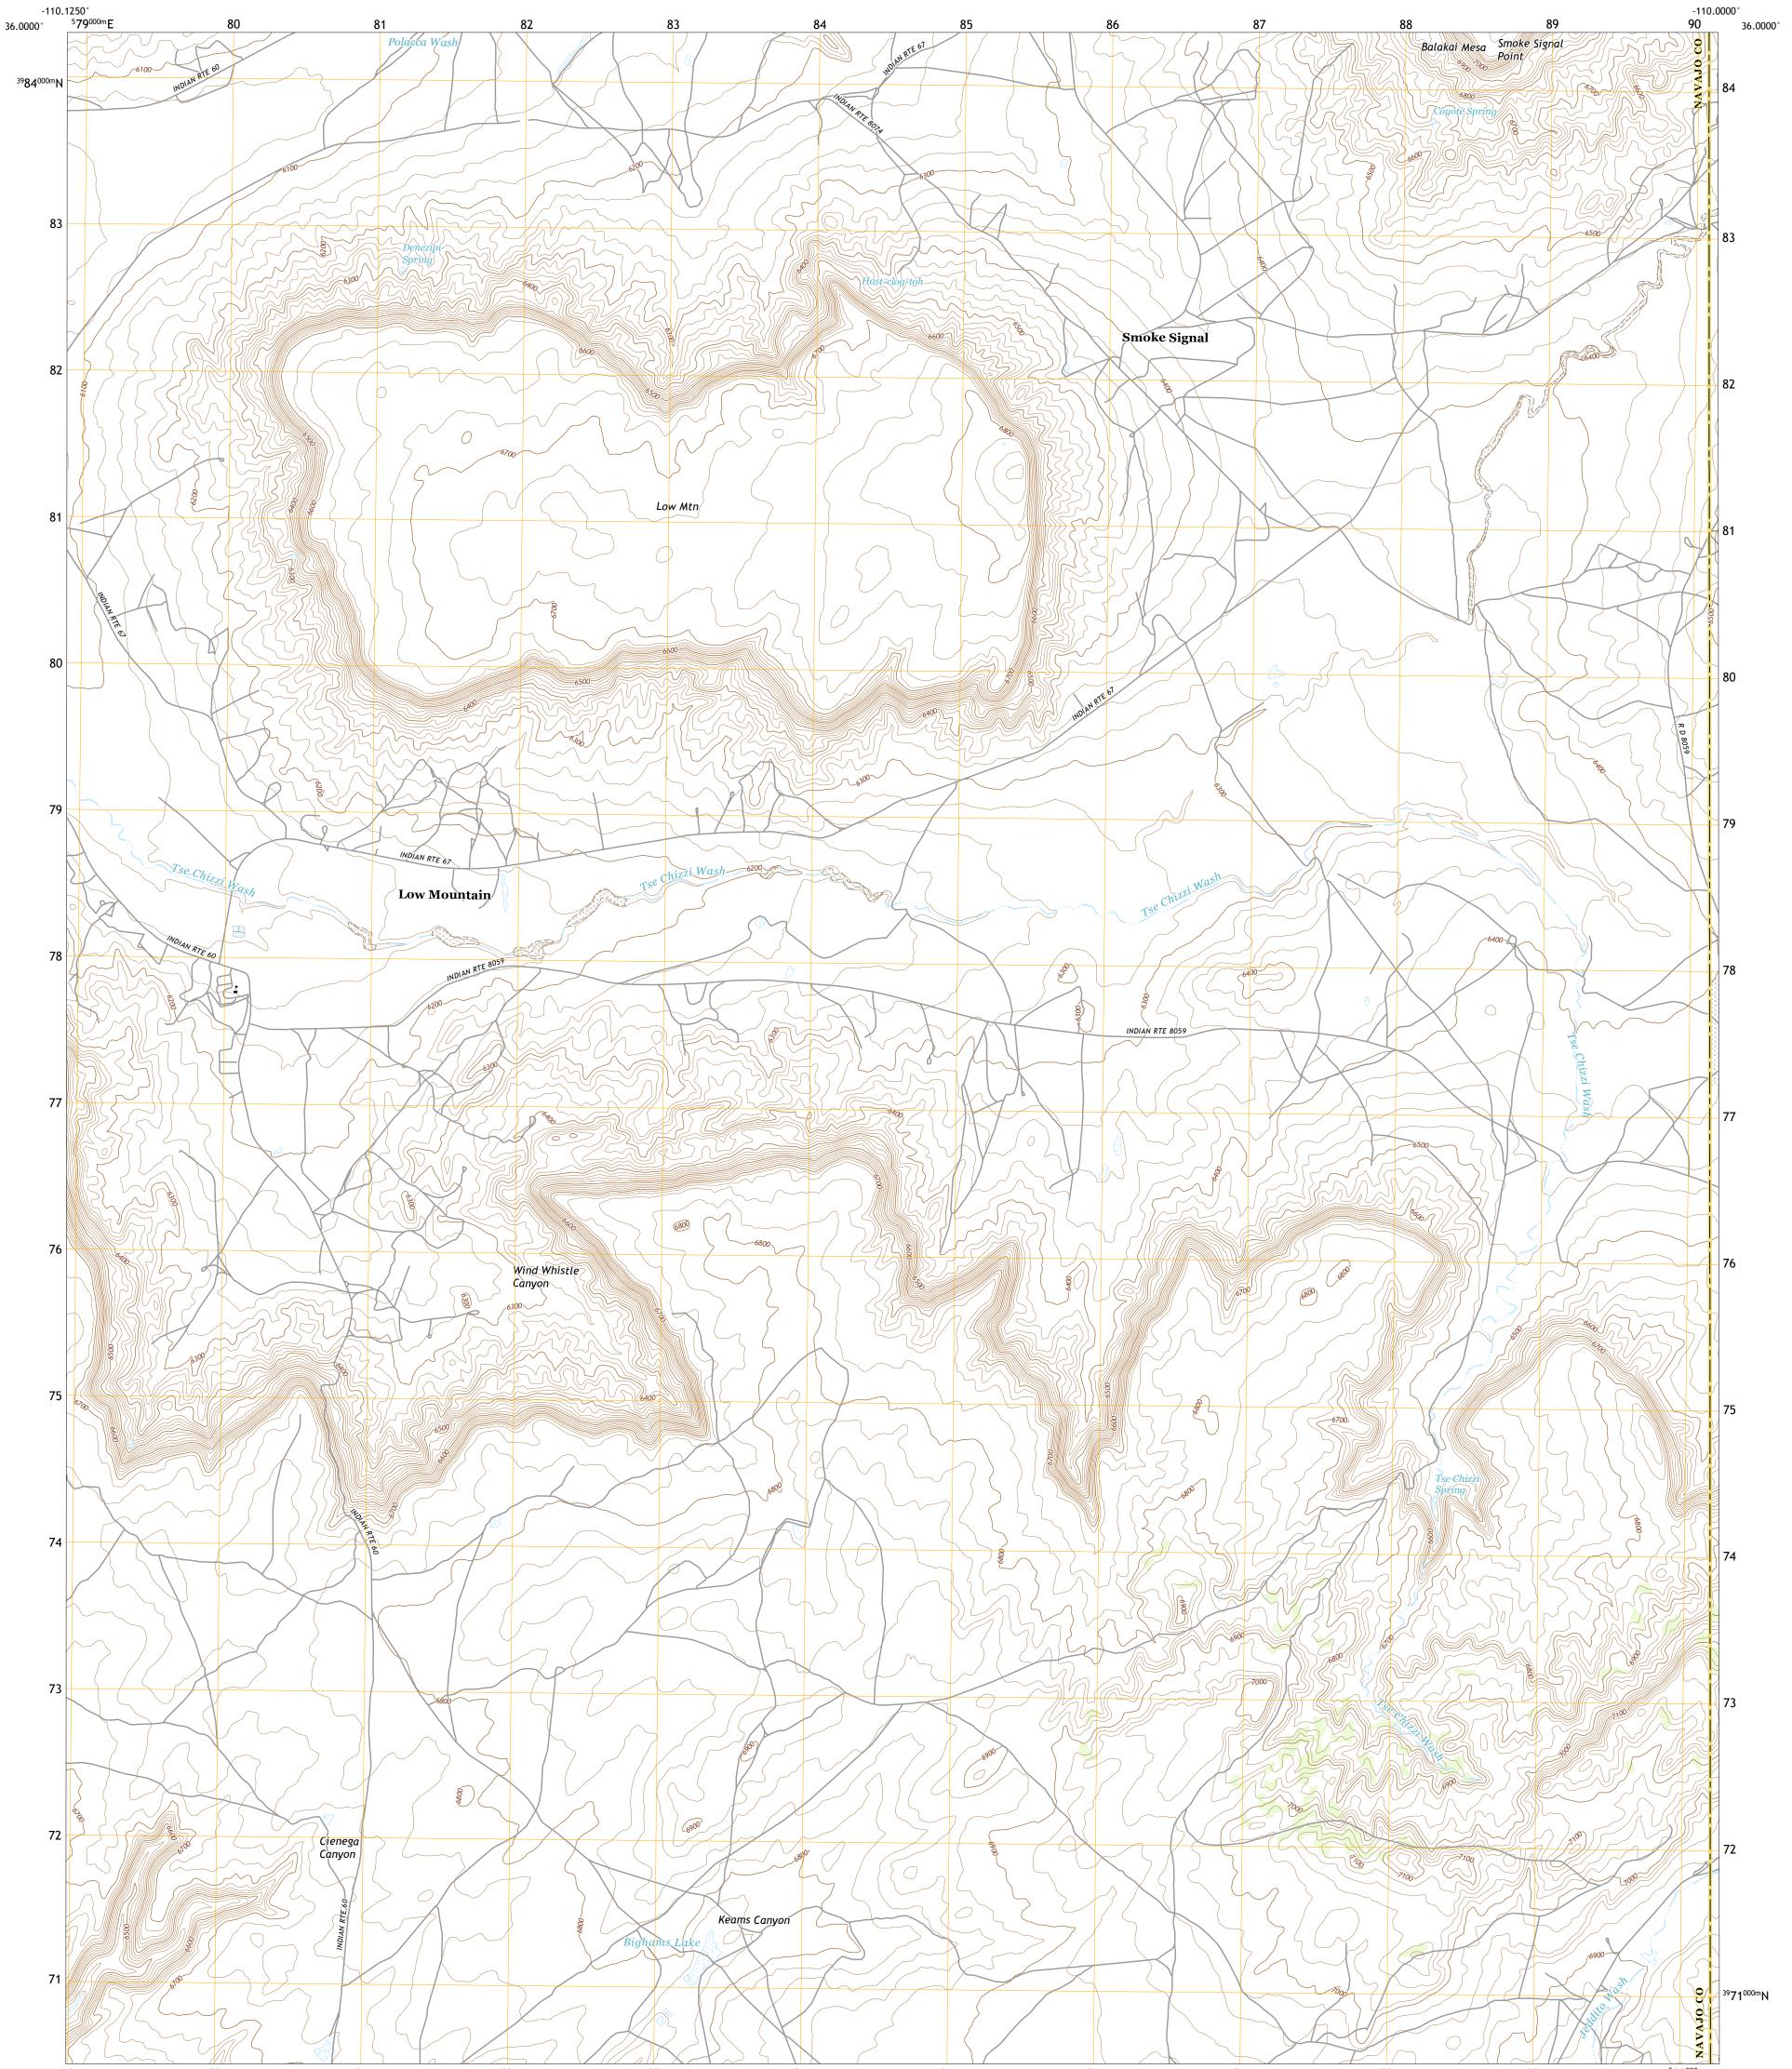

## U.S. DEPARTMENT OF THE INTERIOR U.S. GEOLOGICAL SURVEY

LOW MOUNTAIN QUADRANGLE ARIZONA 7.5-MINUTE SERIES

Produced by the United States Geological Survey North American Datum of 1983 (NAD83) World Geodetic System of 1984 (WGS84). Projection and 1 000-meter grid:Universal Transverse Mercator, Zone 12S This map is not a legal document. Boundaries may be generalized for this map scale. Private lands within government reservations may not be shown. Obtain permission before entering private lands.

Imagery......NAIP, June 2015 - August 2015 Roads......ORIS, 1980 - 2011 Names......GNIS, 1980 - 2011 Hydrography......GNIS, 1980 - 2014 Contours.....National Hydrography Dataset, 2006 - 2014 Contours.....National Elevation Dataset, 1999 Boundaries.....Multiple sources; see metadata file 2016 - 2017 Public Land Survey System.....BLM, 2017 Wetlands.....BLM, 2017