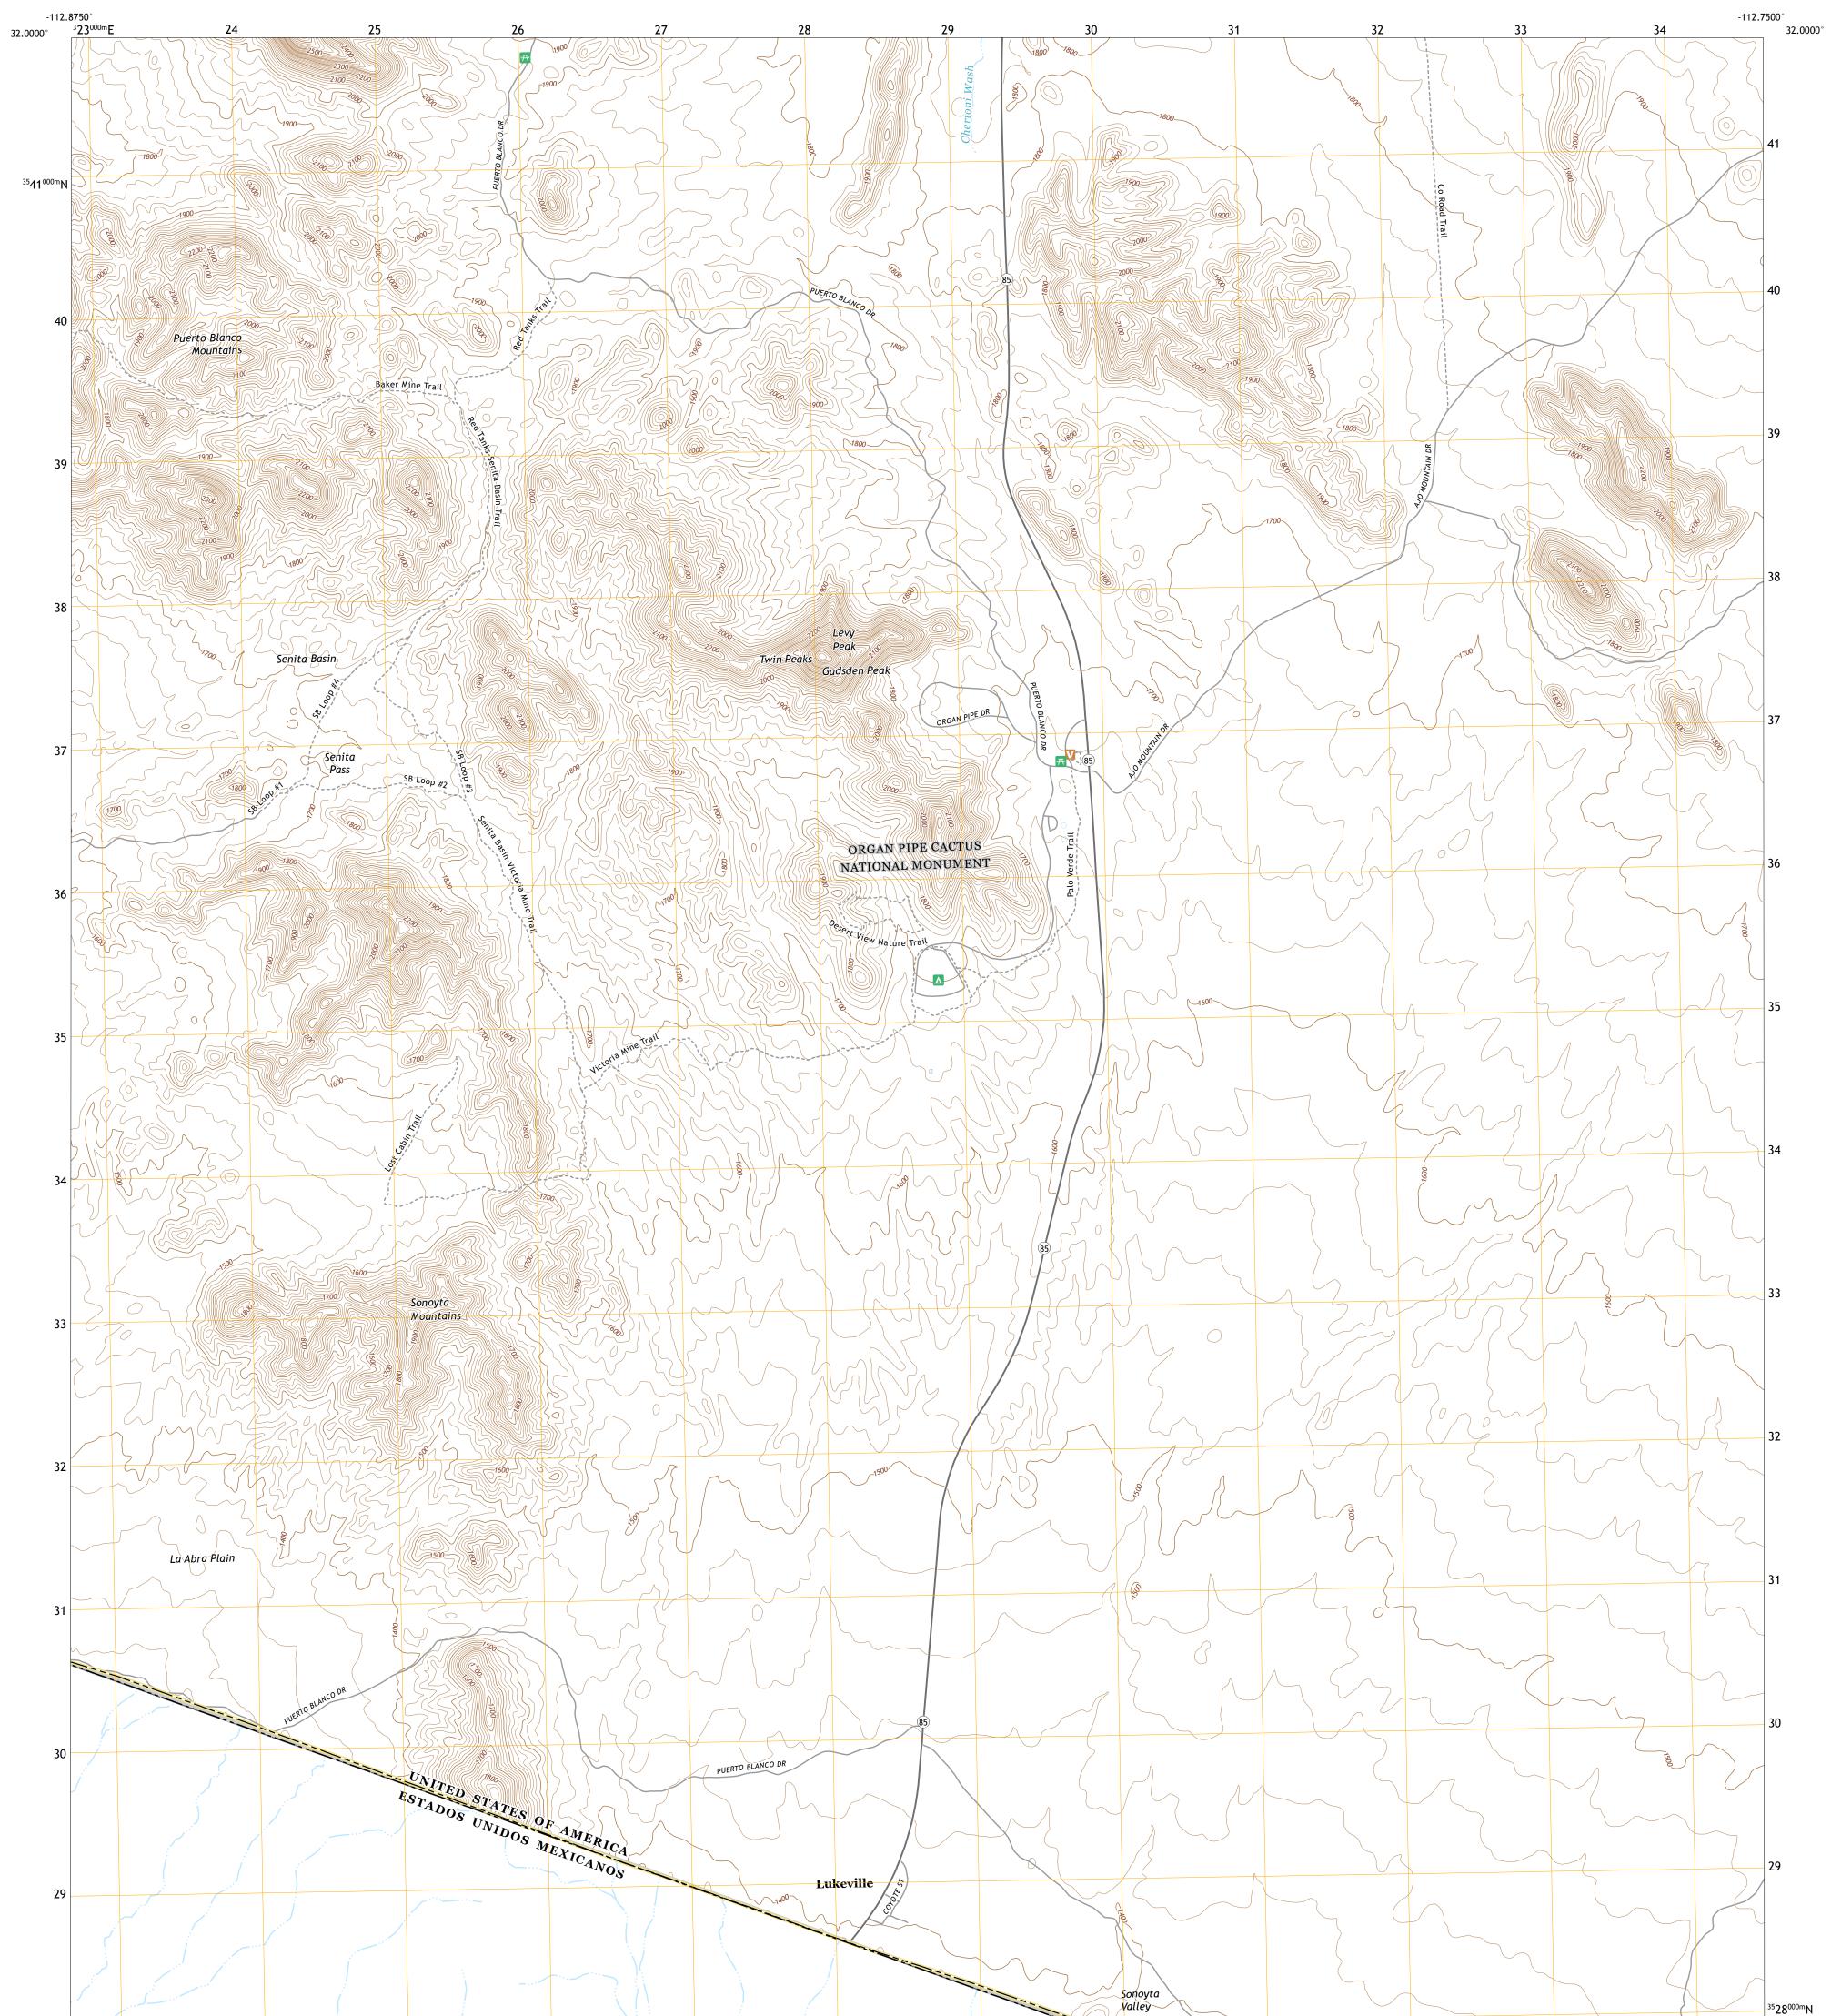

## U.S. DEPARTMENT OF THE INTERIOR U.S. GEOLOGICAL SURVEY

## LUKEVILLE QUADRANGLE ARIZONA - PIMA COUNTY 7.5-MINUTE SERIES

Produced by the United States Geological Survey North American Datum of 1983 (NAD83) World Geodetic System of 1984 (WGS84). Projection and 1 000-meter grid:Universal Transverse Mercator, Zone 12R This map is not a legal document. Boundaries may be generalized for this map scale. Private lands within government reservations may not be shown. Obtain permission before entering private lands.

 Imagery......NAIP, July 2015 - October 2015

 Roads......NAIP, July 2015 - October 2015

 Roads......Naional Hydrography

 Mames.......GNIS, 1980 - 2018

 Hydrography......Sational Hydrography Dataset, 2003 - 2015

 Contours......National Elevation Dataset, 2003 - 2012

 Boundaries......Multiple sources; see metadata file 2016 - 2017

 Public Land Survey System.......BLM, 2017

 Wetlands......FWS National Wetlands Inventory Not Available