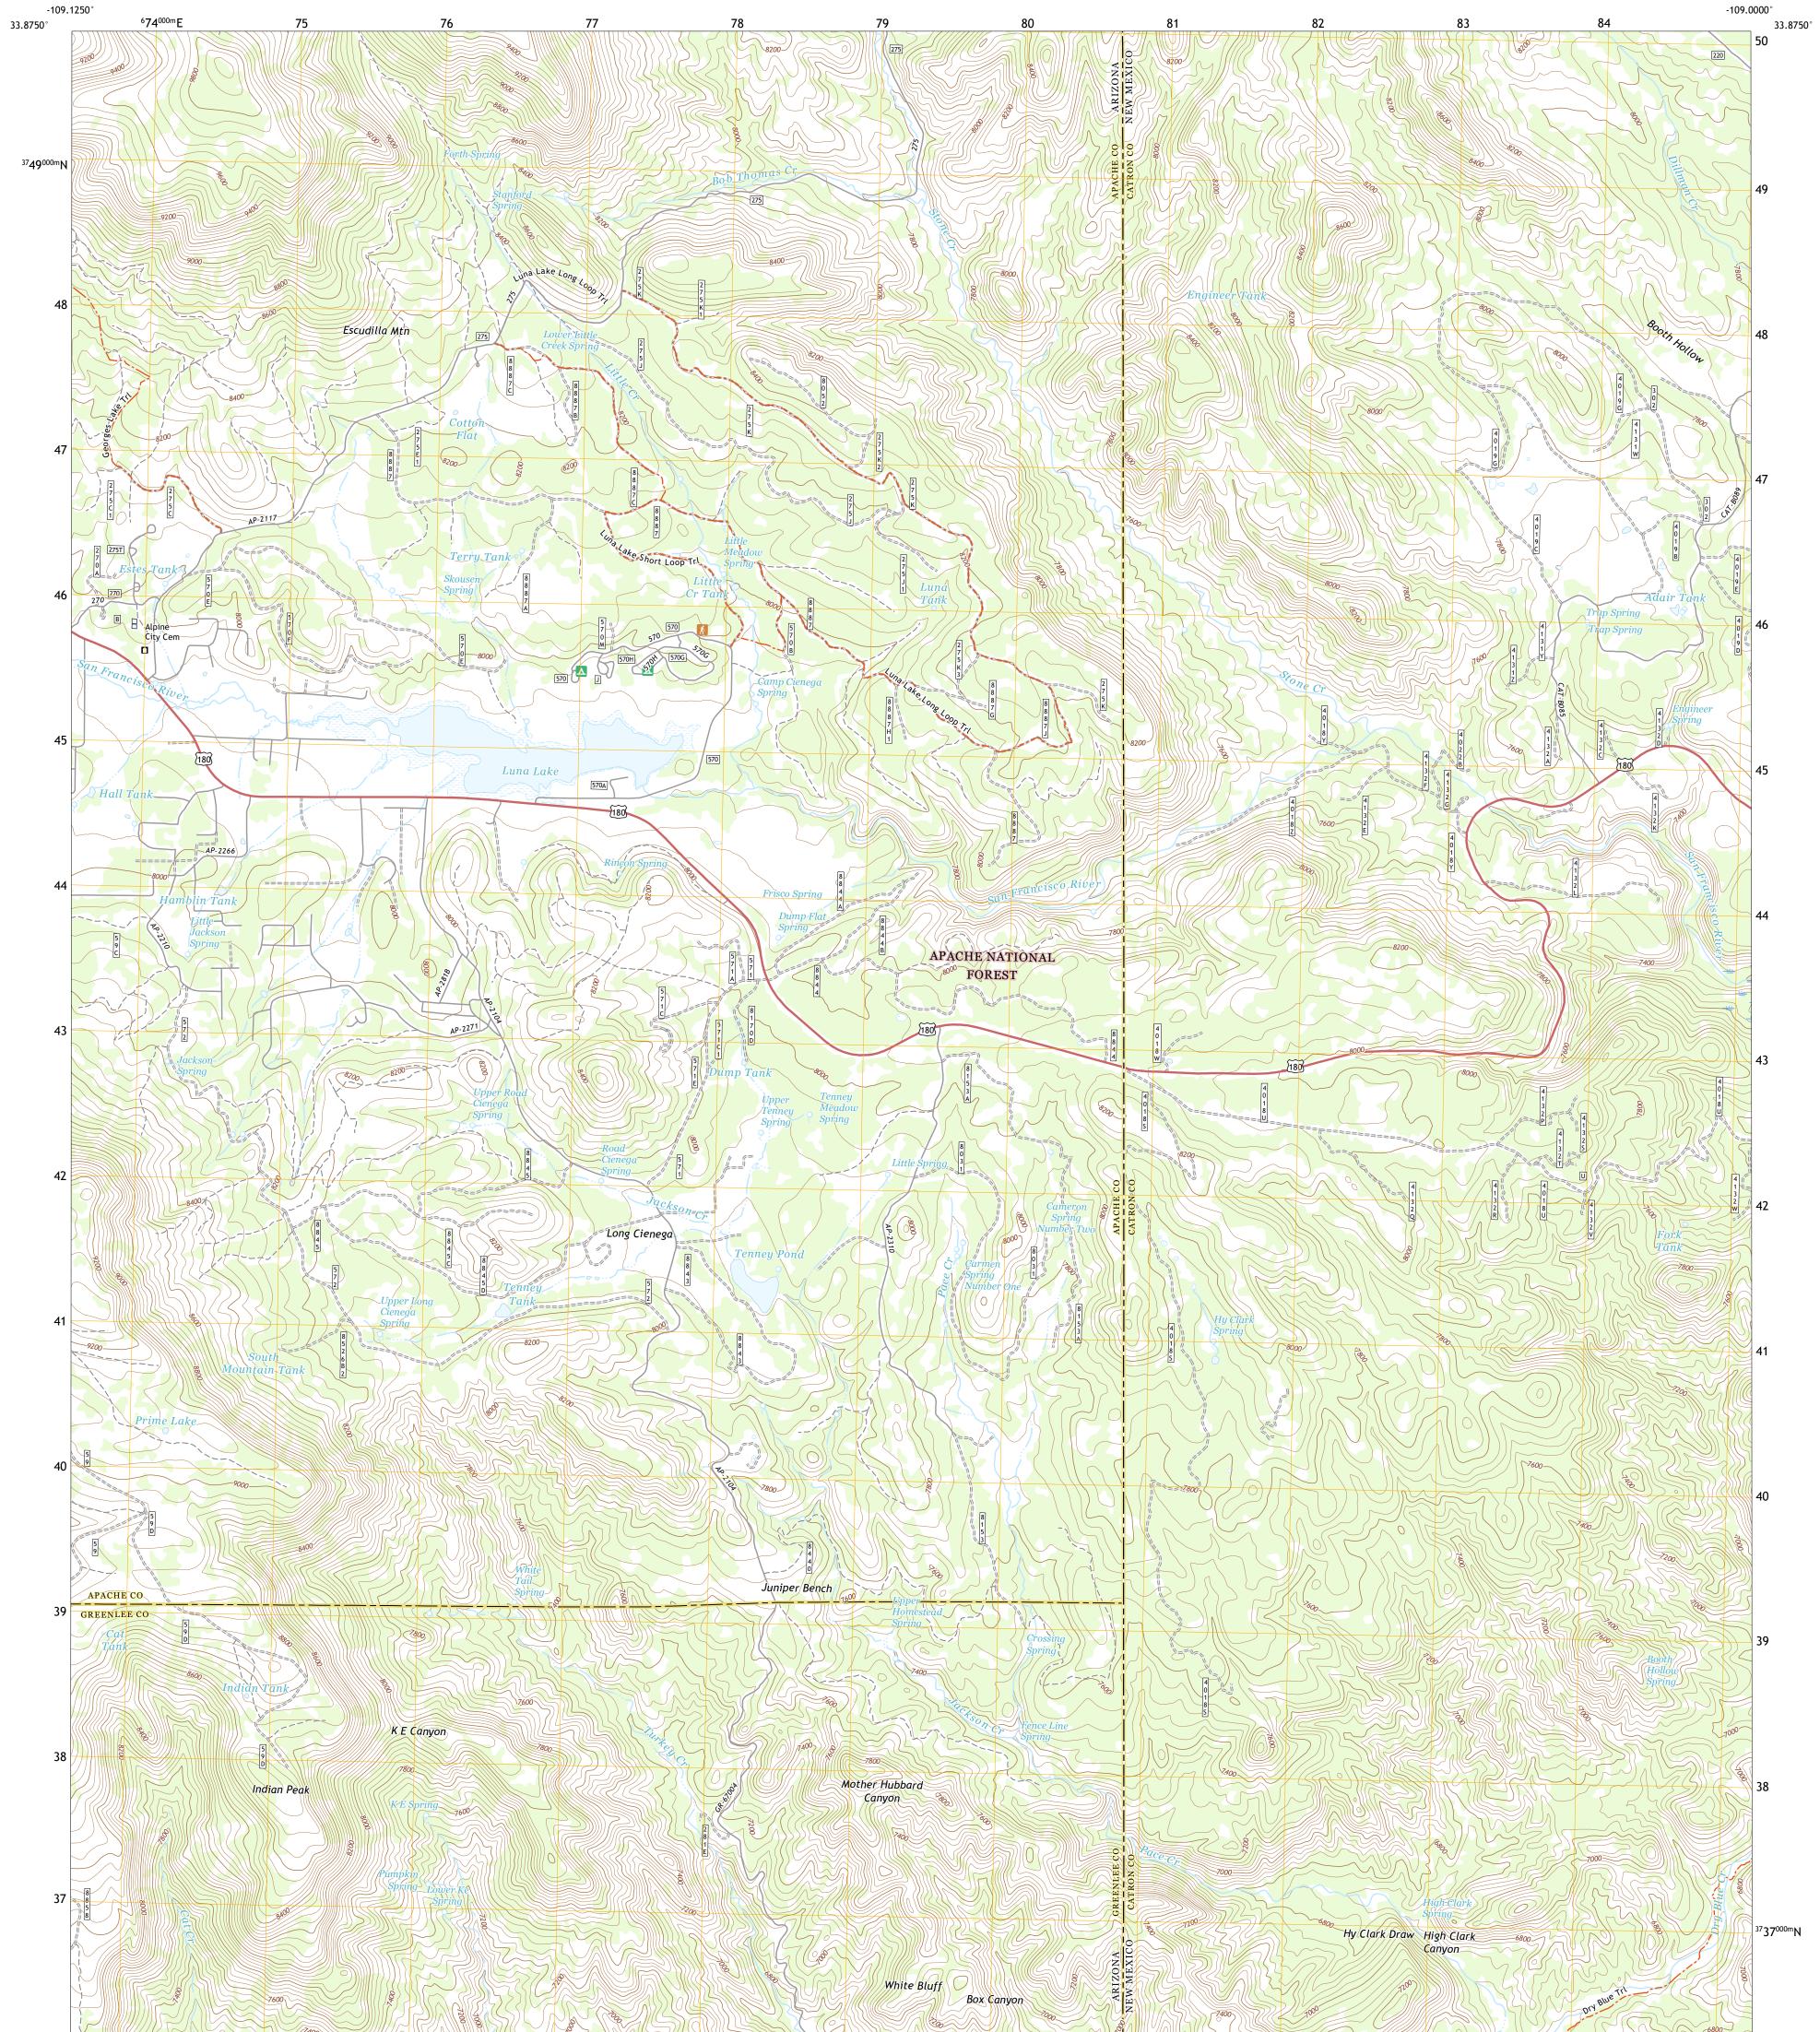

## U.S. DEPARTMENT OF THE INTERIOR U.S. GEOLOGICAL SURVEY

ULS STRAKE

LUNA LAKE QUADRANGLE ARIZONA - NEW MEXICO 7.5-MINUTE SERIES

Produced by the United States Geological Survey North American Datum of 1983 (NAD83) World Geodetic System of 1984 (WGS84). Projection and 1 000-meter grid:Universal Transverse Mercator, Zone 12S This map is not a legal document. Boundaries may be generalized for this map scale. Private lands within government reservations may not be shown. Obtain permission before entering private lands.

Imagery......NAIP, September 2019 - June 2020 Roads......U.S. Census Bureau, 2016 Roads within US Forest Service Lands.......FSTopo Data with limited Forest Service updates, 2013 Names.......GNIS, 1980 - 2021 Hydrography......Rational Hydrography Dataset, 2005 - 2019 Contours......Multiple sources; see metadata file 2017 - 2021 Public Land Survey System......BLM, 2017 - 2019 Wetlands......FWS National Wetlands Inventory Not Available

ROAD CLASSIFICATION

Check with local Forest Service unit for current travel conditions and restrictions.

LUNA LAKE, AZ, NM

2021

NSN. 7643016354523 NGA REF NO.USGSX24K26955