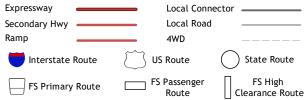

ROAD CLASSIFICATION

Check with local Forest Service unit for current travel conditions and restrictions.

LUNA LAKE, AZ, NM

2021

NSN. 7643016354523 NGA REF NO.USGSX24K26955