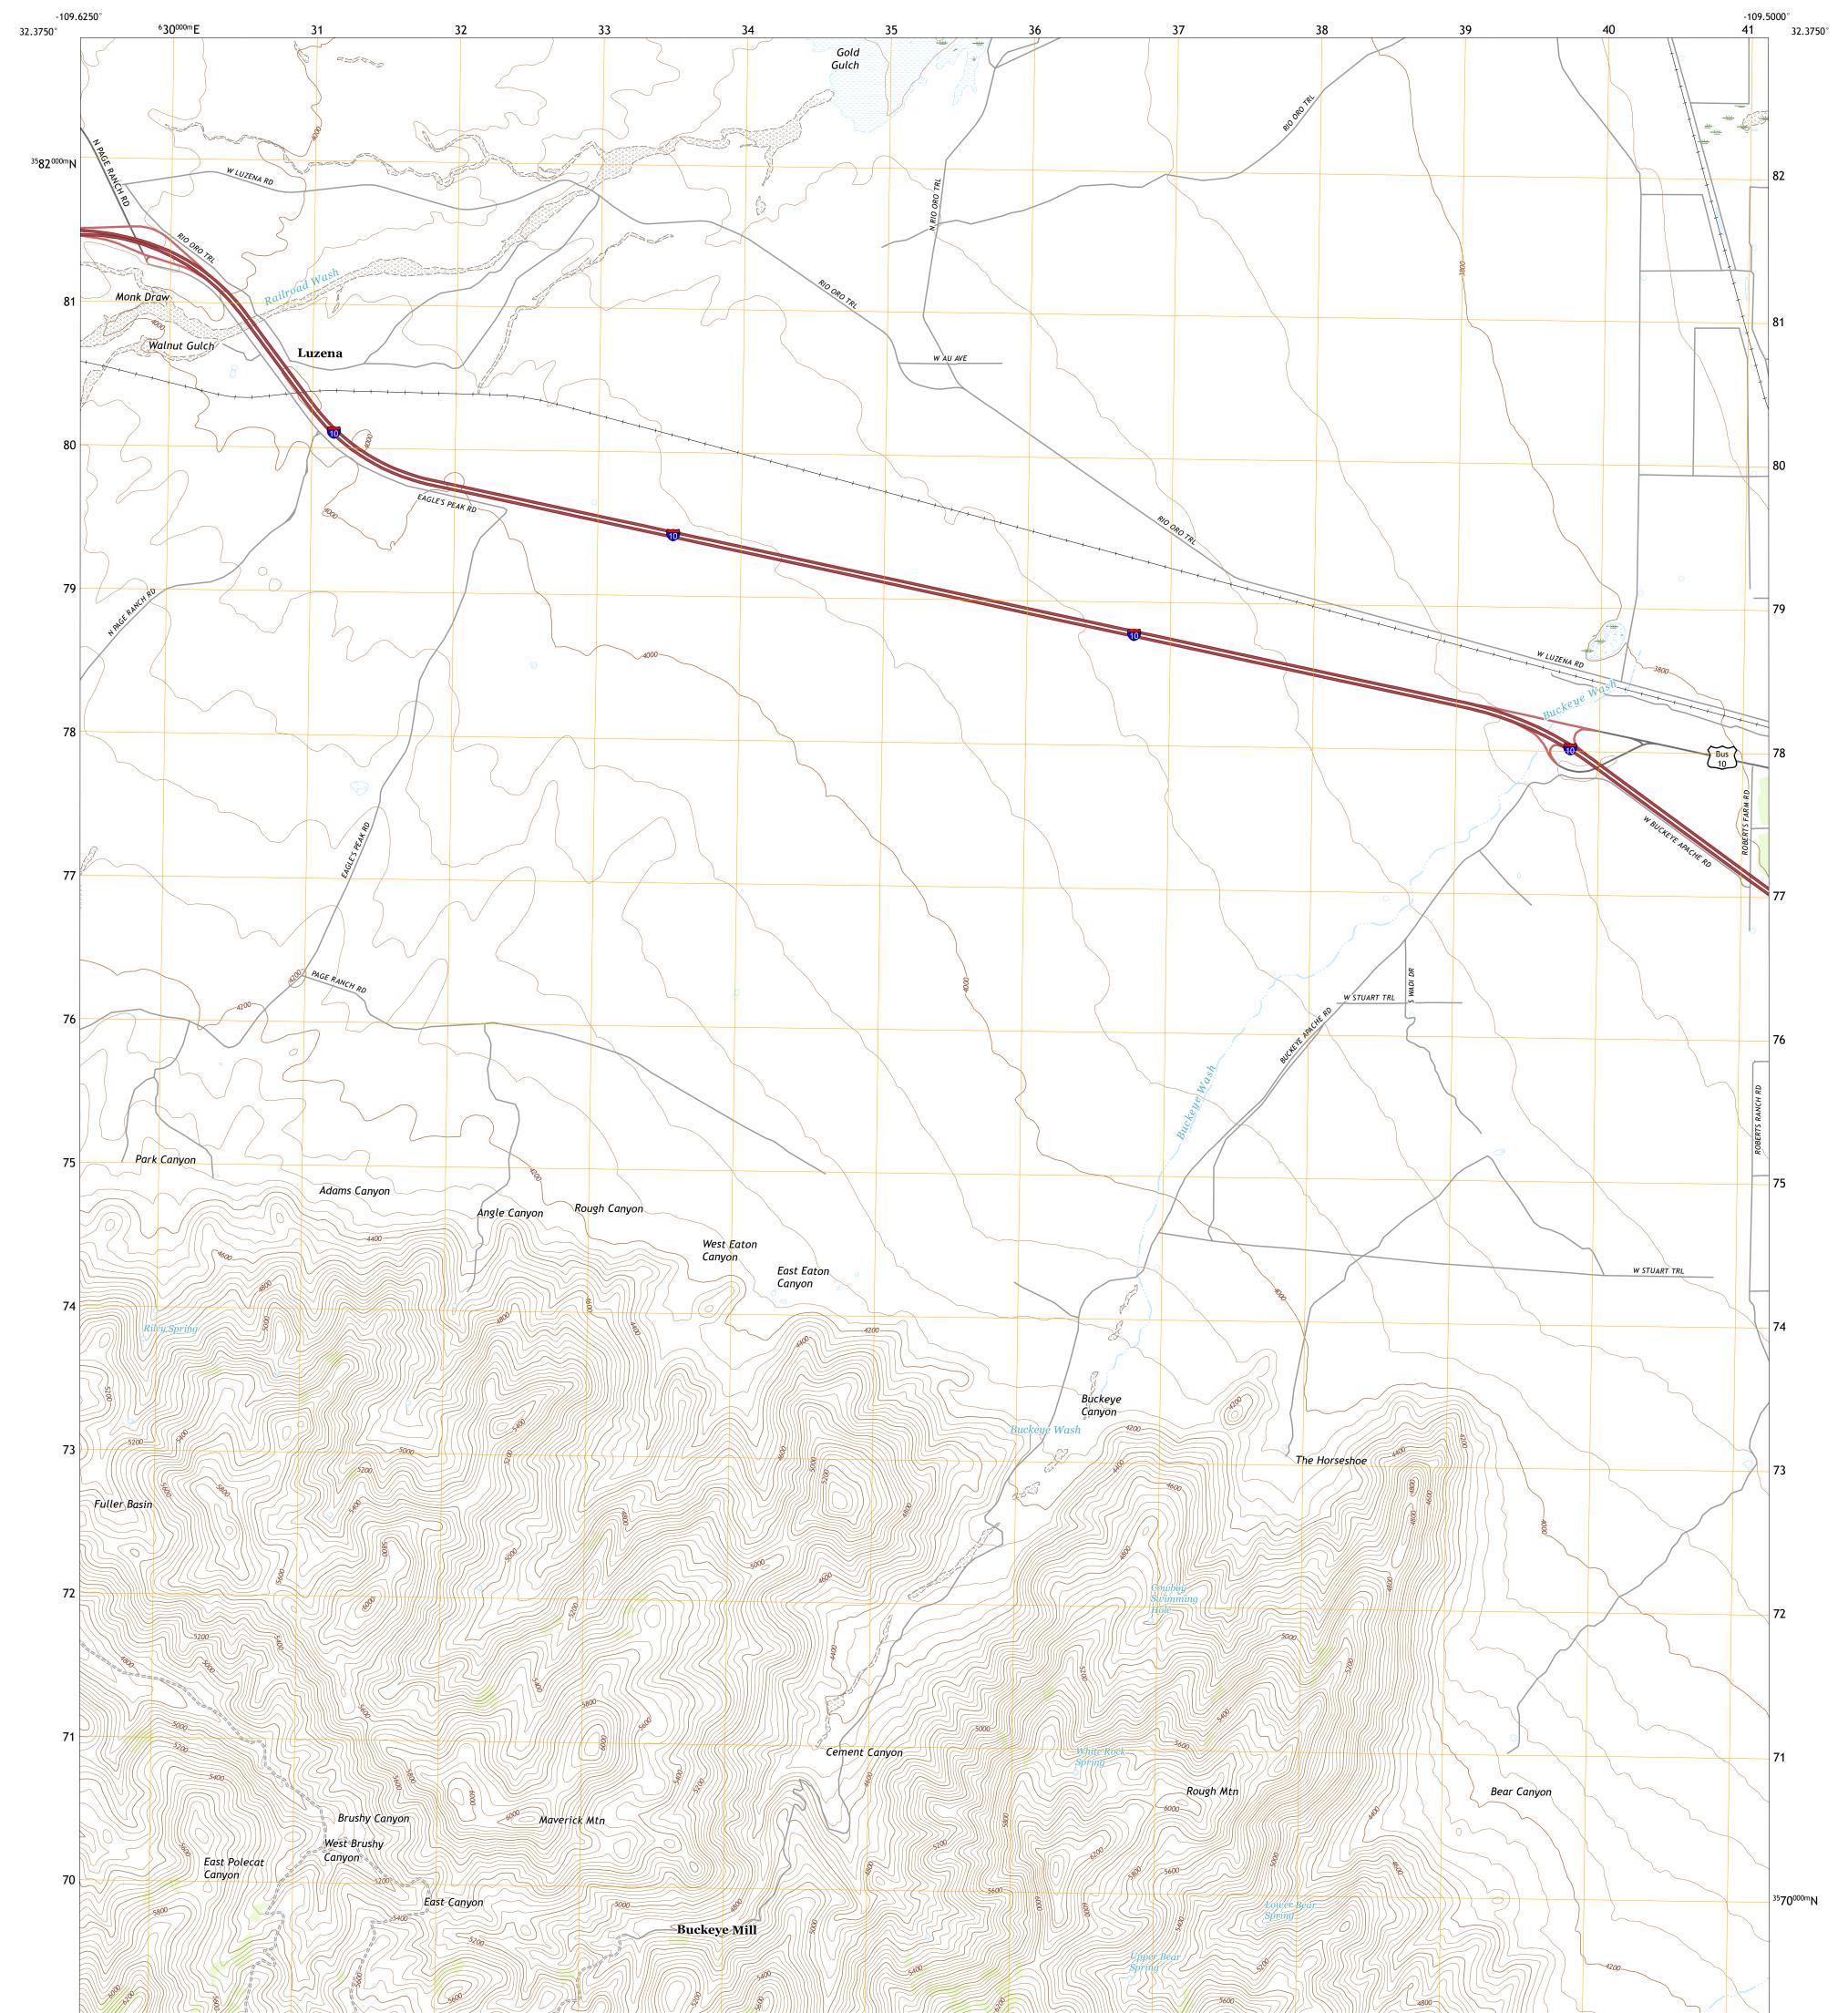

## U.S. DEPARTMENT OF THE INTERIOR U.S. GEOLOGICAL SURVEY

Produced by the United States Geological Survey North American Datum of 1983 (NAD83) World Geodetic System of 1984 (WGS84). Projection and 1 000-meter grid:Universal Transverse Mercator, Zone 12S This map is not a legal document. Boundaries may be generalized for this map scale. Private lands within government reservations may not be shown. Obtain permission before entering private lands.

Imagery......NAIP, June 2019 - June 2019 Roads.......GNIS, 1980 - 2021 Hydrography......GNIS, 1980 - 2021 Hydrography.......National Hydrography Dataset, 2004 - 2019 Contours.....National Elevation Dataset, 2002 Boundaries......Multiple sources; see metadata file 2019 - 2021 Public Land Survey System......BLM, 2017 Wetlands.....BLM, 2017