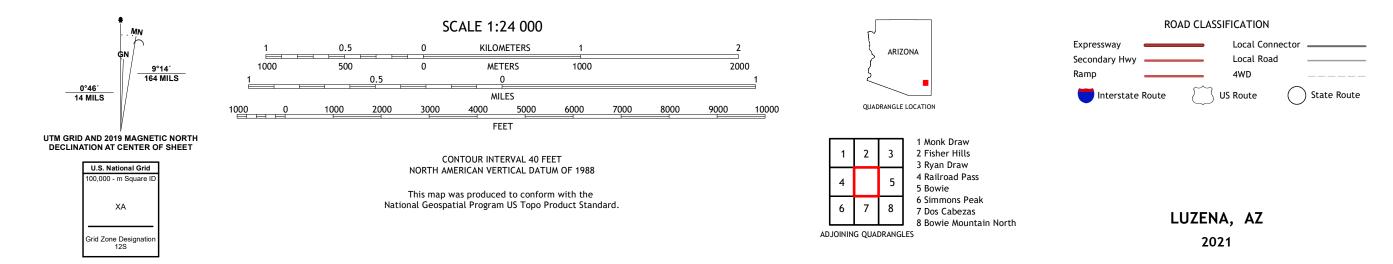

## U.S. DEPARTMENT OF THE INTERIOR U.S. GEOLOGICAL SURVEY

Produced by the United States Geological Survey North American Datum of 1983 (NAD83) World Geodetic System of 1984 (WGS84). Projection and 1 000-meter grid:Universal Transverse Mercator, Zone 12S This map is not a legal document. Boundaries may be generalized for this map scale. Private lands within government reservations may not be shown. Obtain permission before entering private lands.

Imagery......NAIP, June 2019 - June 2019 Roads.......GNIS, 1980 - 2021 Hydrography......GNIS, 1980 - 2021 Hydrography.......National Hydrography Dataset, 2004 - 2019 Contours.....National Elevation Dataset, 2002 Boundaries......Multiple sources; see metadata file 2019 - 2021 Public Land Survey System......BLM, 2017 Wetlands.....BLM, 2017