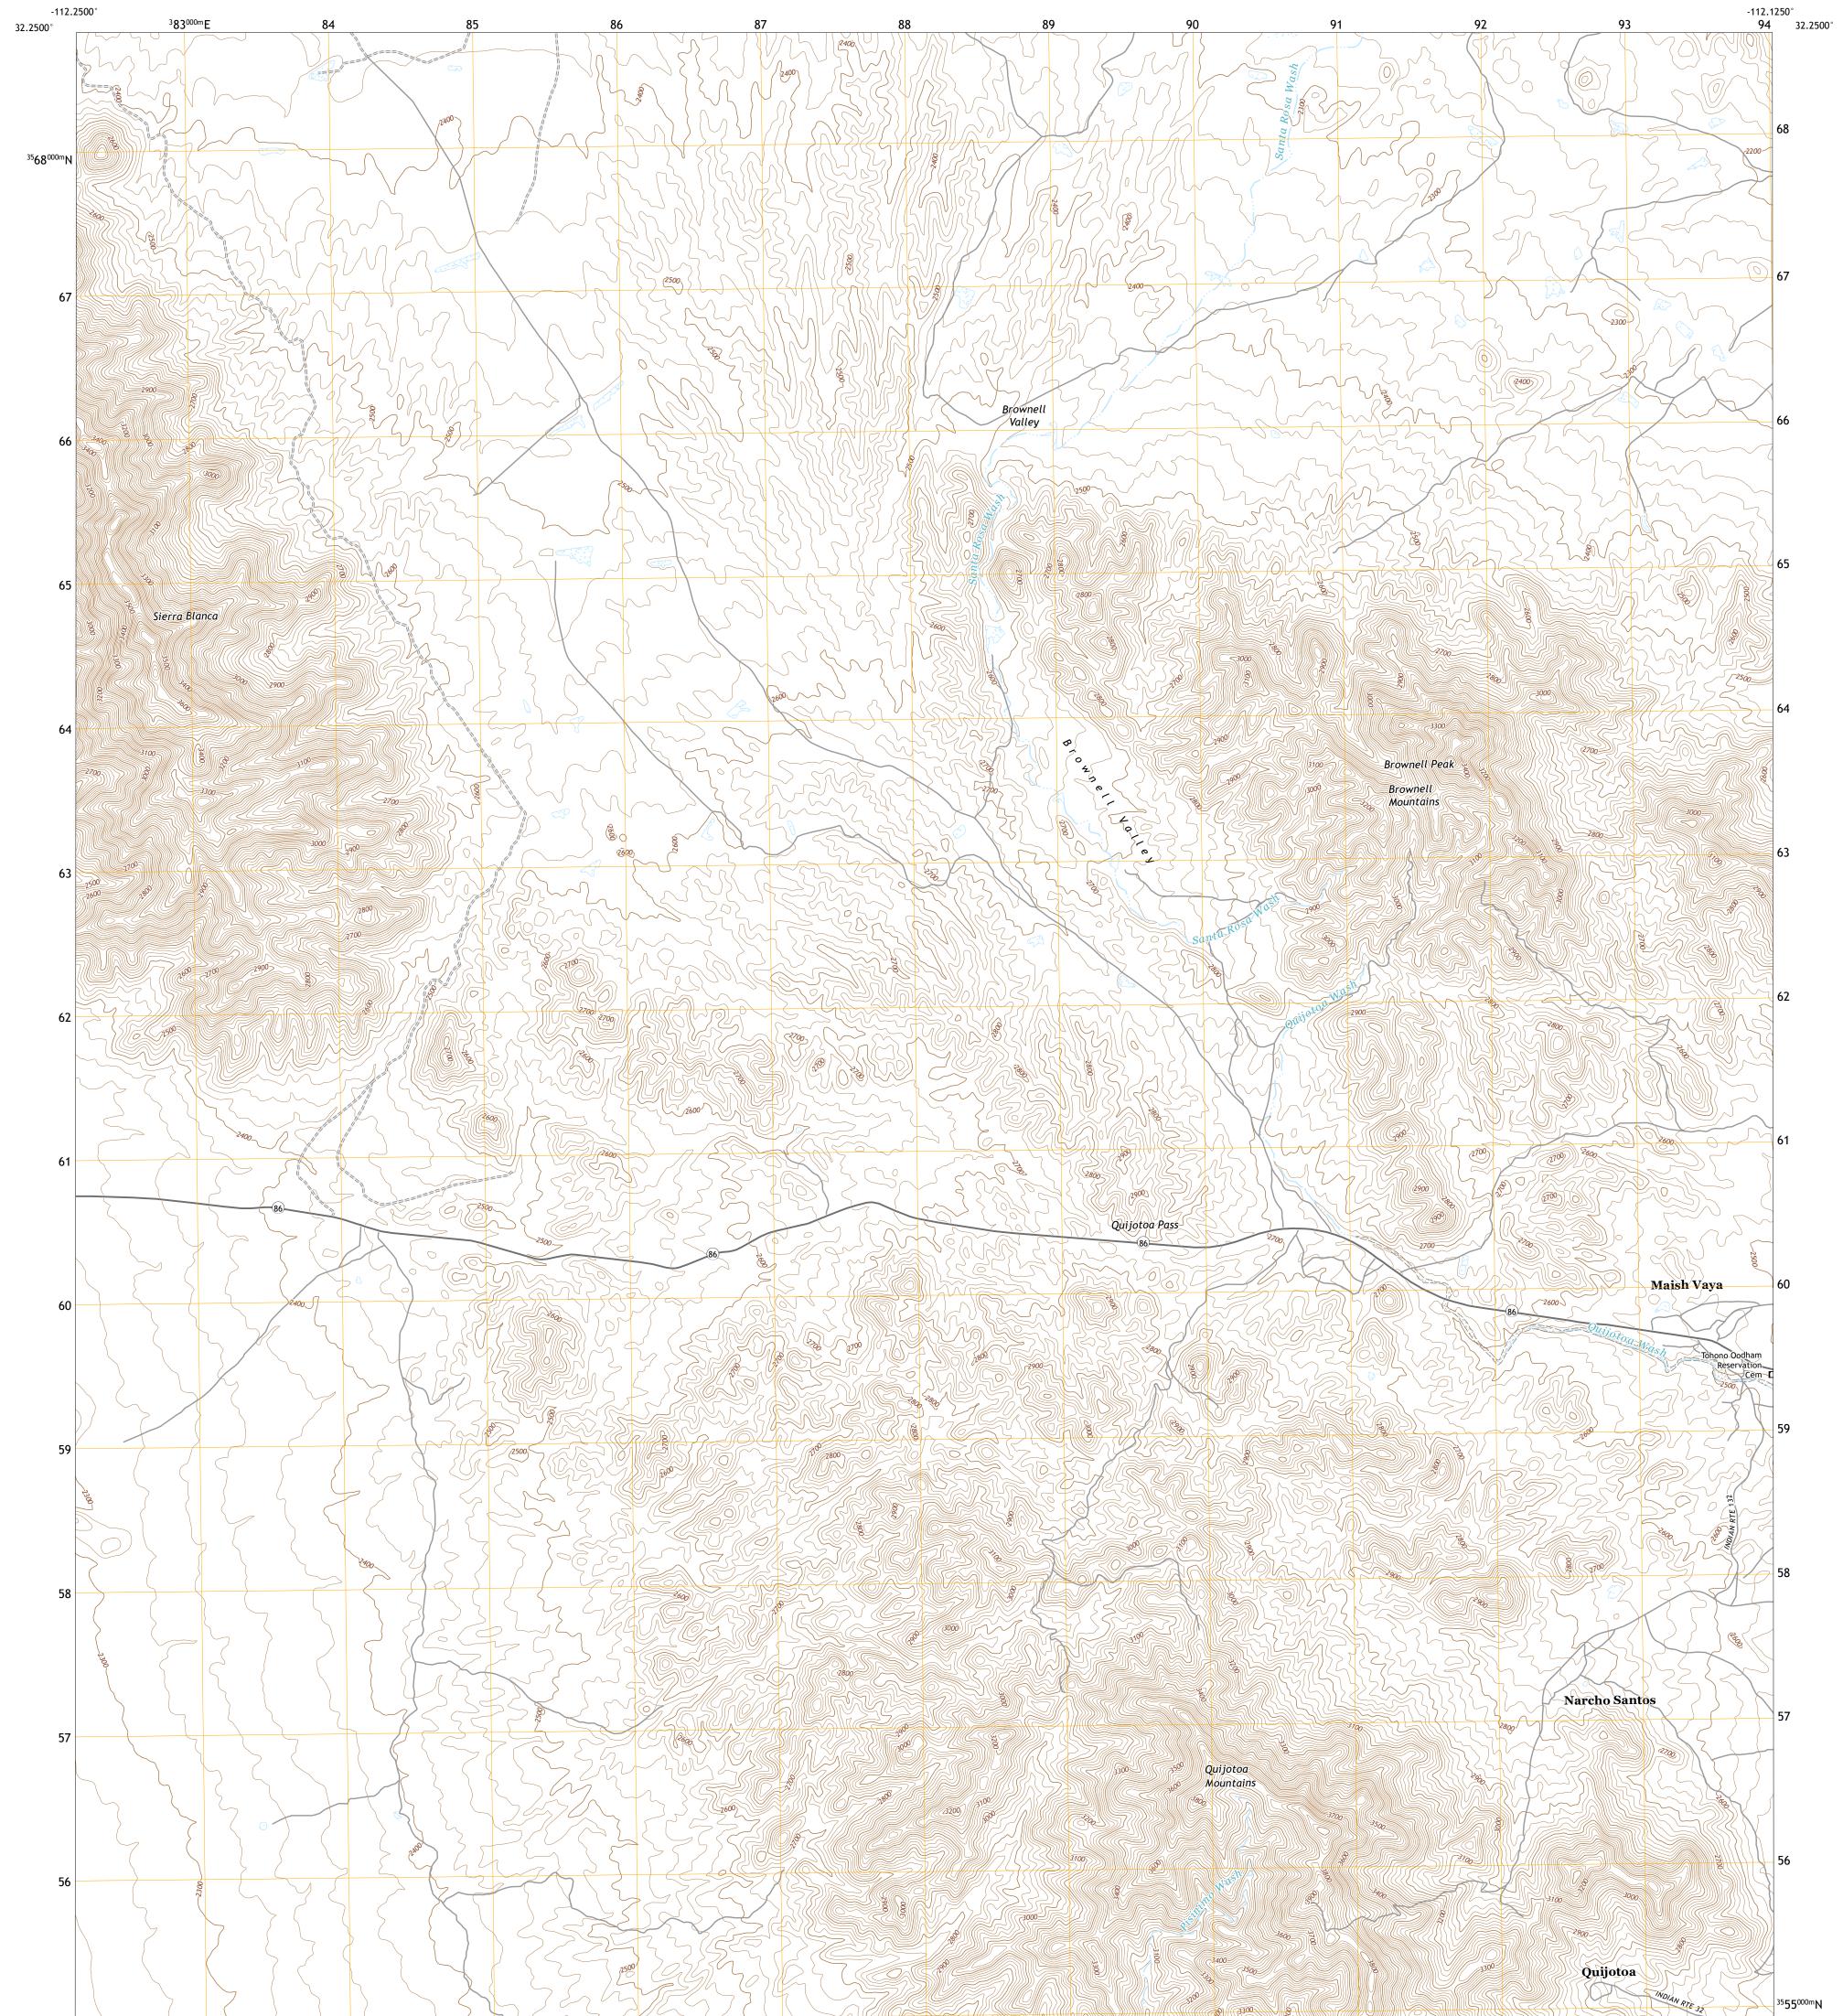

## U.S. DEPARTMENT OF THE INTERIOR U.S. GEOLOGICAL SURVEY

MAISH VAYA QUADRANGLE ARIZONA - PIMA COUNTY 7.5-MINUTE SERIES

Produced by the United States Geological Survey North American Datum of 1983 (NAD83) World Geodetic System of 1984 (WGS84). Projection and 1 000-meter grid:Universal Transverse Mercator, Zone 12S This map is not a legal document. Boundaries may be generalized for this map scale. Private lands within government reservations may not be shown. Obtain permission before entering private lands.

Imagery......NAIP, June 2019 - June 2019 Roads......GNIS, 1980 - 2021 Hydrography......GNIS, 1980 - 2021 Hydrography......National Hydrography Dataset, 2003 - 2019 Contours.....National Elevation Dataset, 2003 Boundaries.....Multiple sources; see metadata file 2019 - 2021 Public Land Survey System......BLM, 2017 Wetlands.....BLM, Available