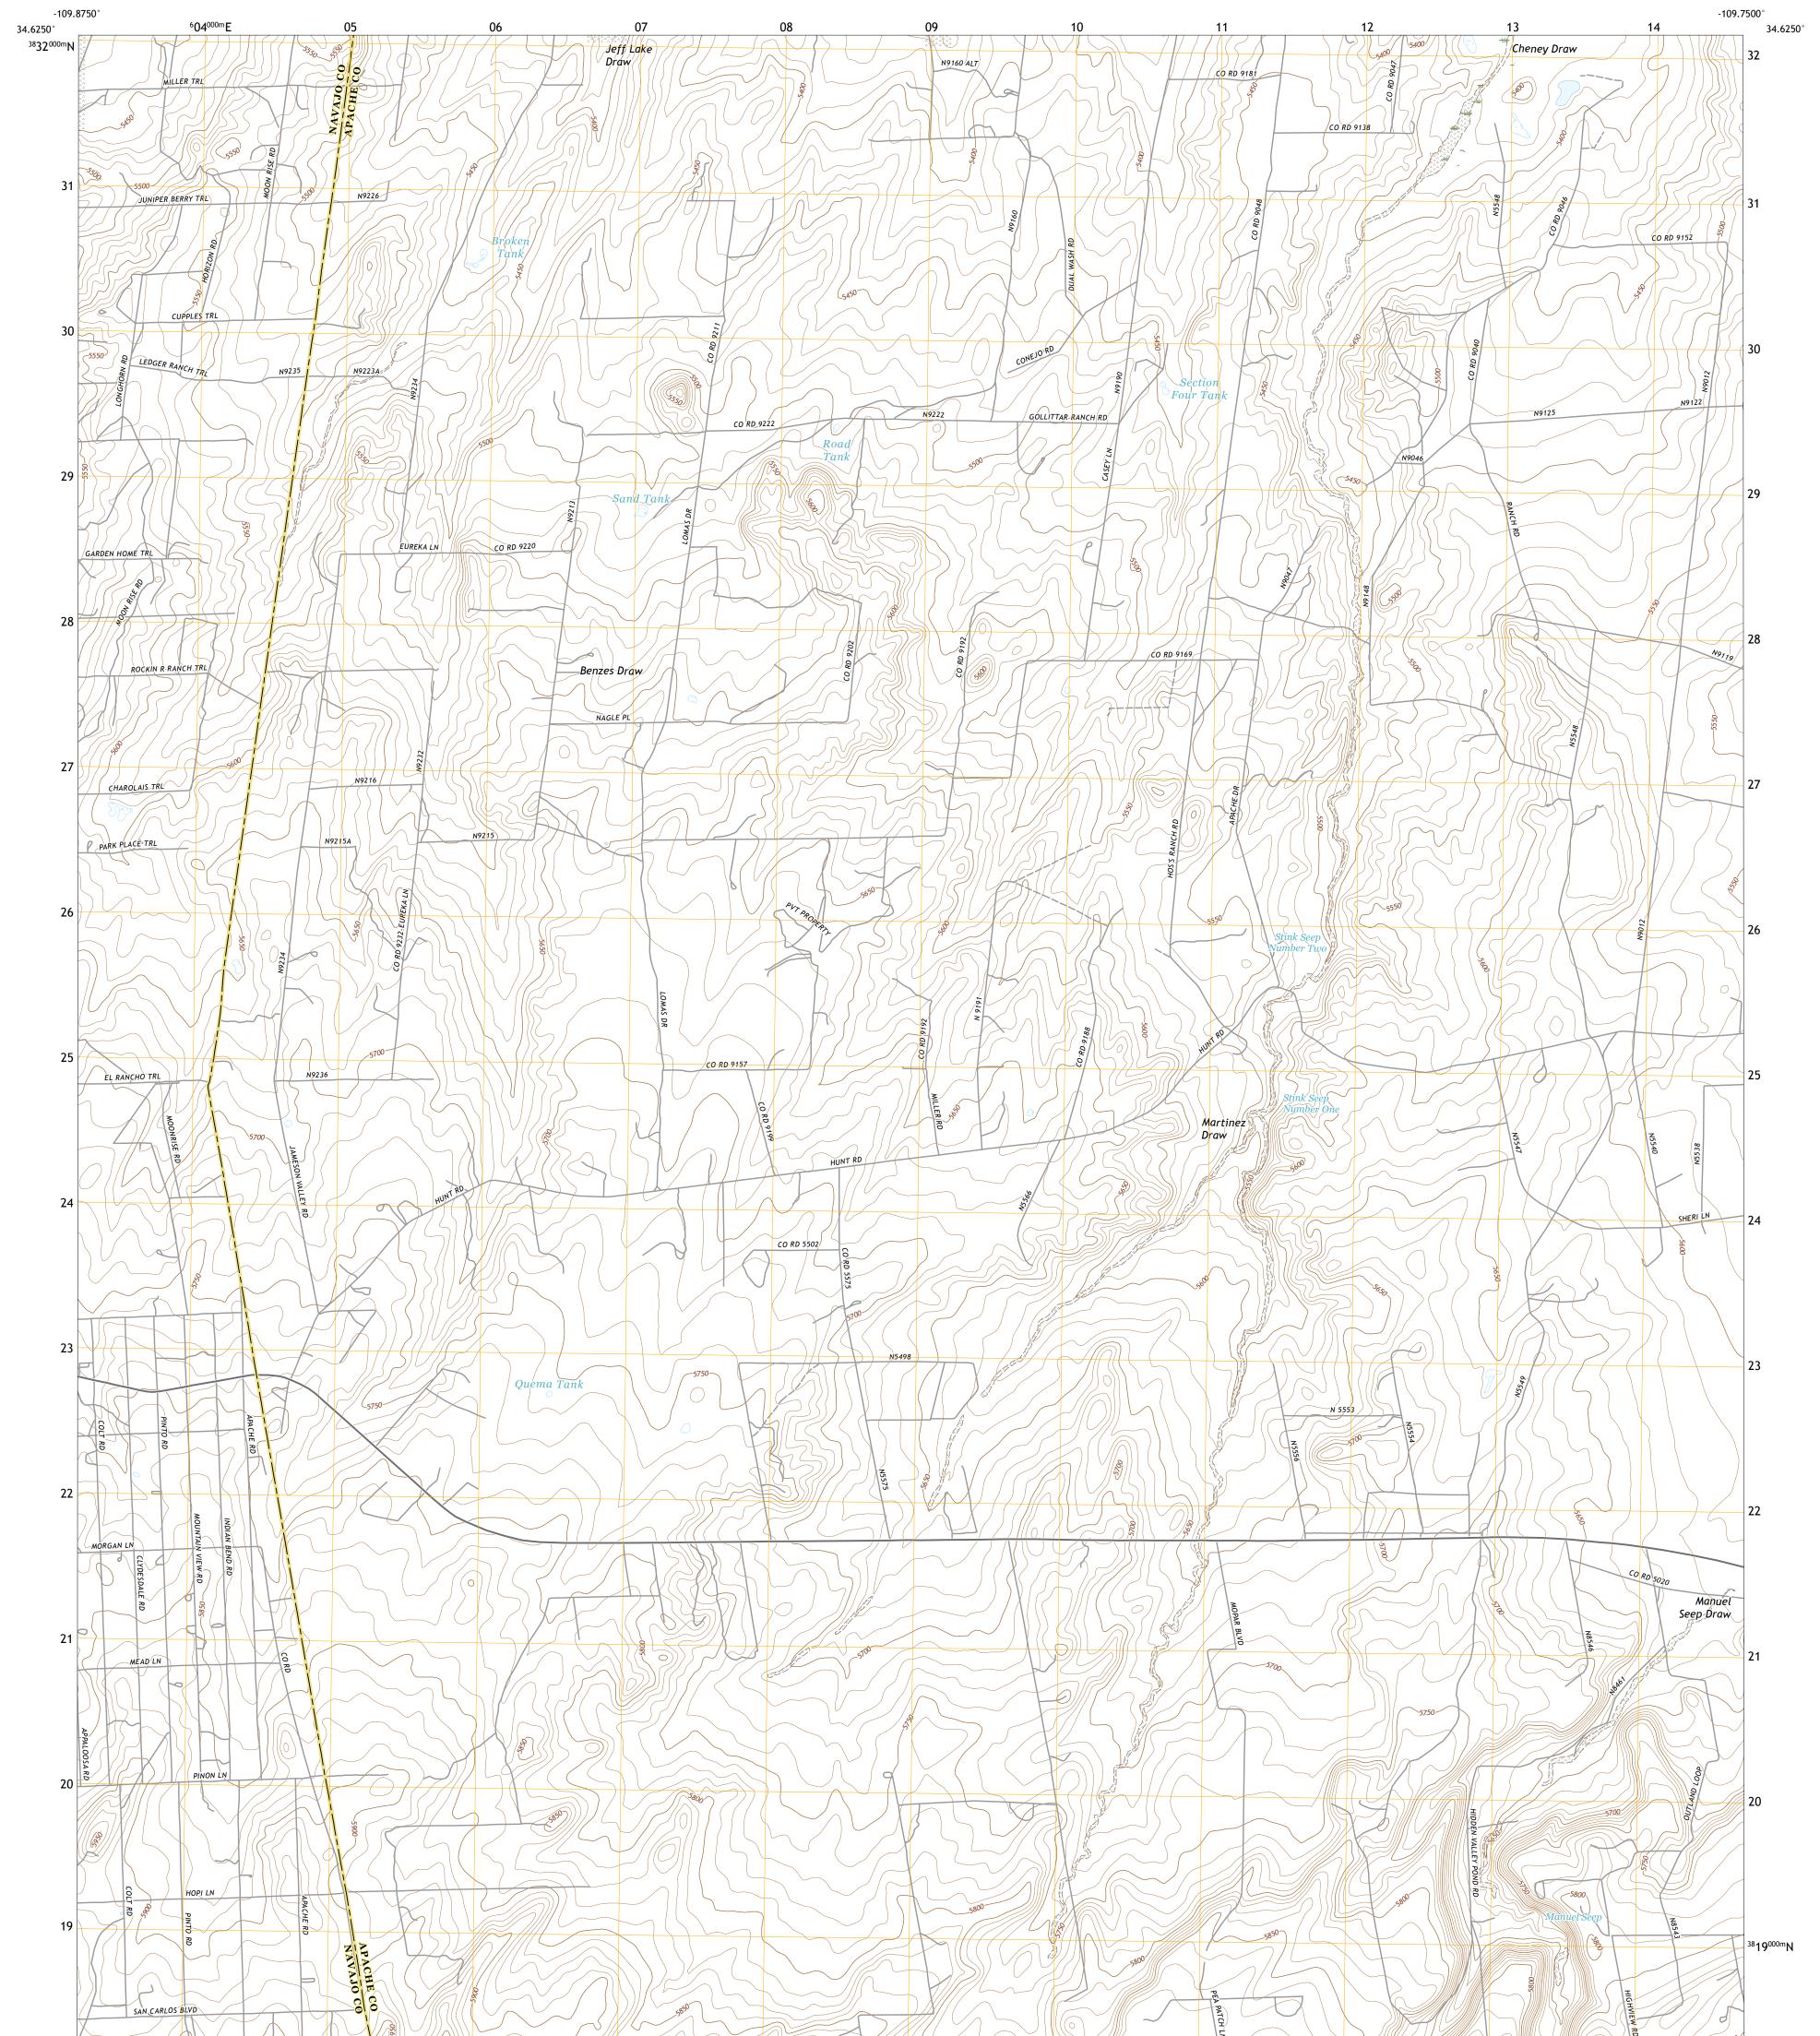

## U.S. DEPARTMENT OF THE INTERIOR U.S. GEOLOGICAL SURVEY

MANUEL SEEP QUADRANGLE ARIZONA 7.5-MINUTE SERIES

Produced by the United States Geological Survey North American Datum of 1983 (NAD83) World Geodetic System of 1984 (WGS84). Projection and 1 000-meter grid:Universal Transverse Mercator, Zone 12S This map is not a legal document. Boundaries may be generalized for this map scale. Private lands within government reservations may not be shown. Obtain permission before entering private lands.

Imagery......NAIP, June 2015 - August 2015 Roads......ONAIP, June 2015 - August 2015 Roads......ONIS, 1980 - 1984 Hydrography......GNIS, 1980 - 1984 Hydrography......ONIS, 1980 - 1984 Hydrography......National Hydrography Dataset, 2005 Contours.....National Elevation Dataset, 1999 Boundaries......Multiple sources; see metadata file 2016 - 2017 Public Land Survey System......BLM, 2017 Wetlands......BLM, 2017