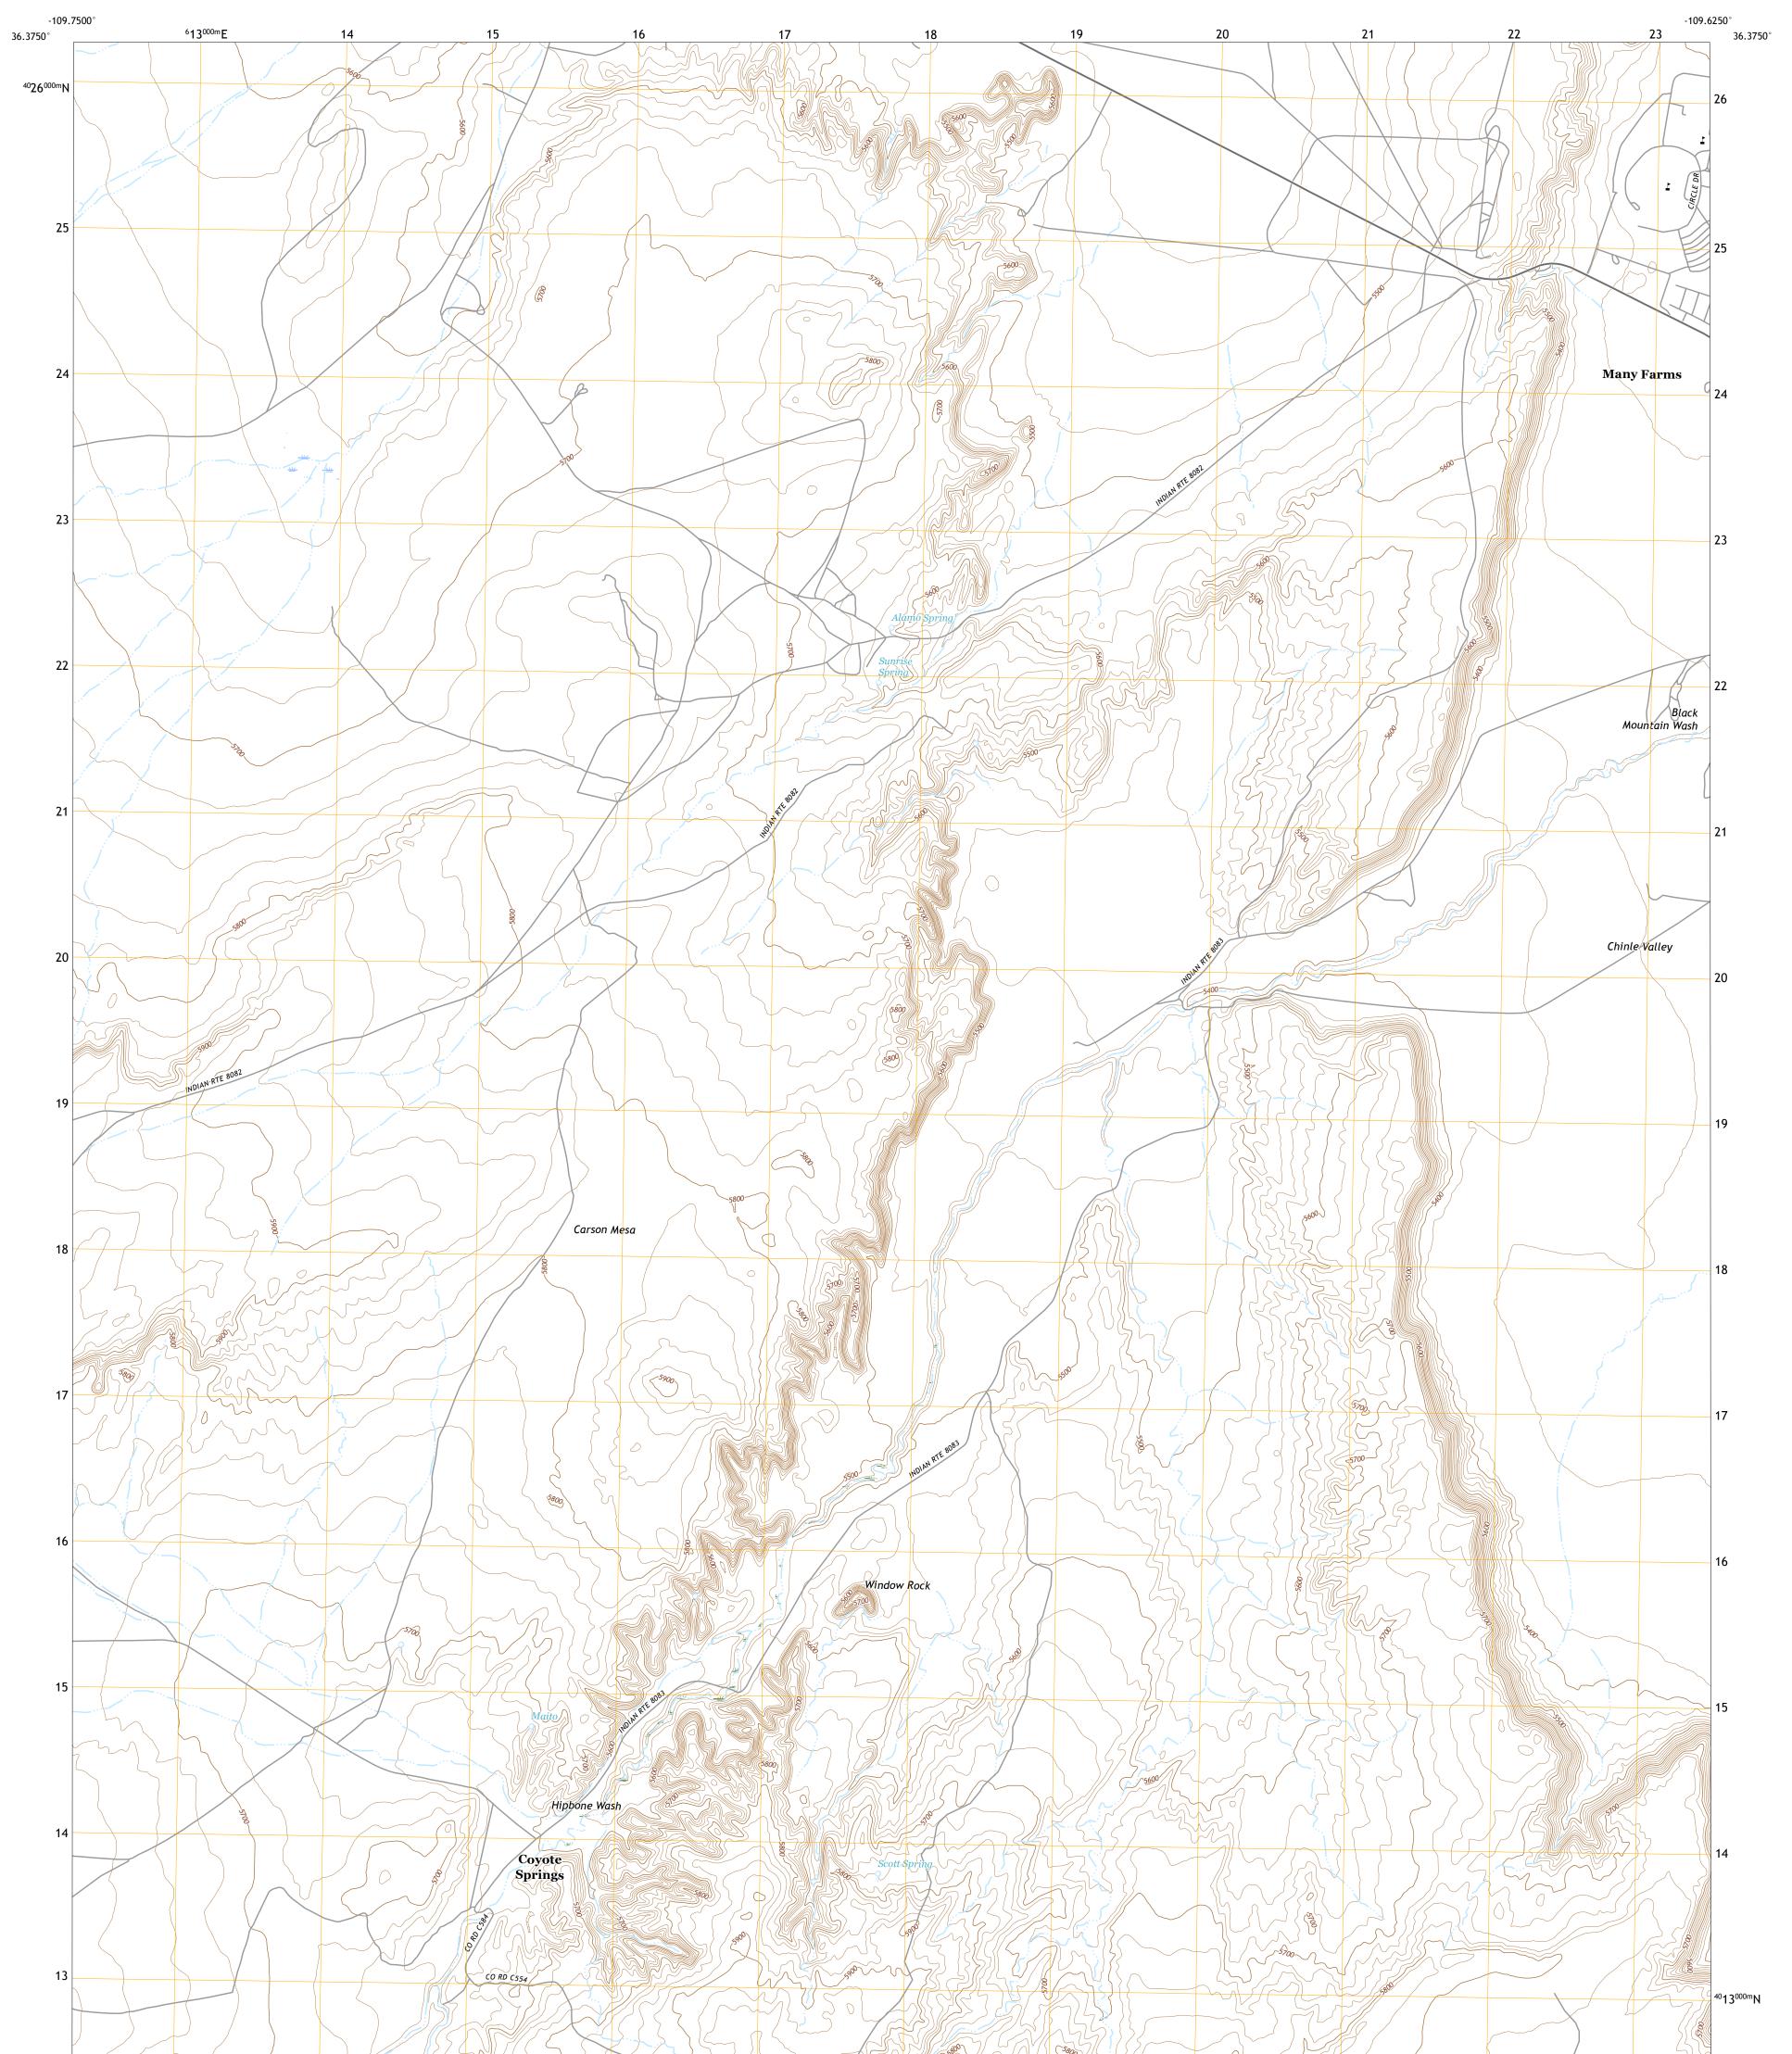

## The National Map US Topo

MANY FARMS SW QUADRANGLE ARIZONA - APACHE COUNTY 7.5-MINUTE SERIES

Produced by the United States Geological Survey North American Datum of 1983 (NAD83) World Geodetic System of 1984 (WGS84). Projection and 1 000-meter grid:Universal Transverse Mercator, Zone 125 This map is not a legal document. Boundaries may be generalized for this map scale. Private lands within government reservations may not be shown. Obtain permission before entering private lands.

Imagery......NAIP, June 2015 - August 2015 Roads......ORIS, 1980 - 2011 Names......GNIS, 1980 - 2011 Hydrography......GNIS, 1980 - 2011 Contours.....National Hydrography Dataset, 2004 - 2011 Contours.....National Elevation Dataset, 1999 Boundaries.....Multiple sources; see metadata file 2016 - 2017 Public Land Survey System......BLM, 2017 Wetlands......BLM, 2005 - 2009