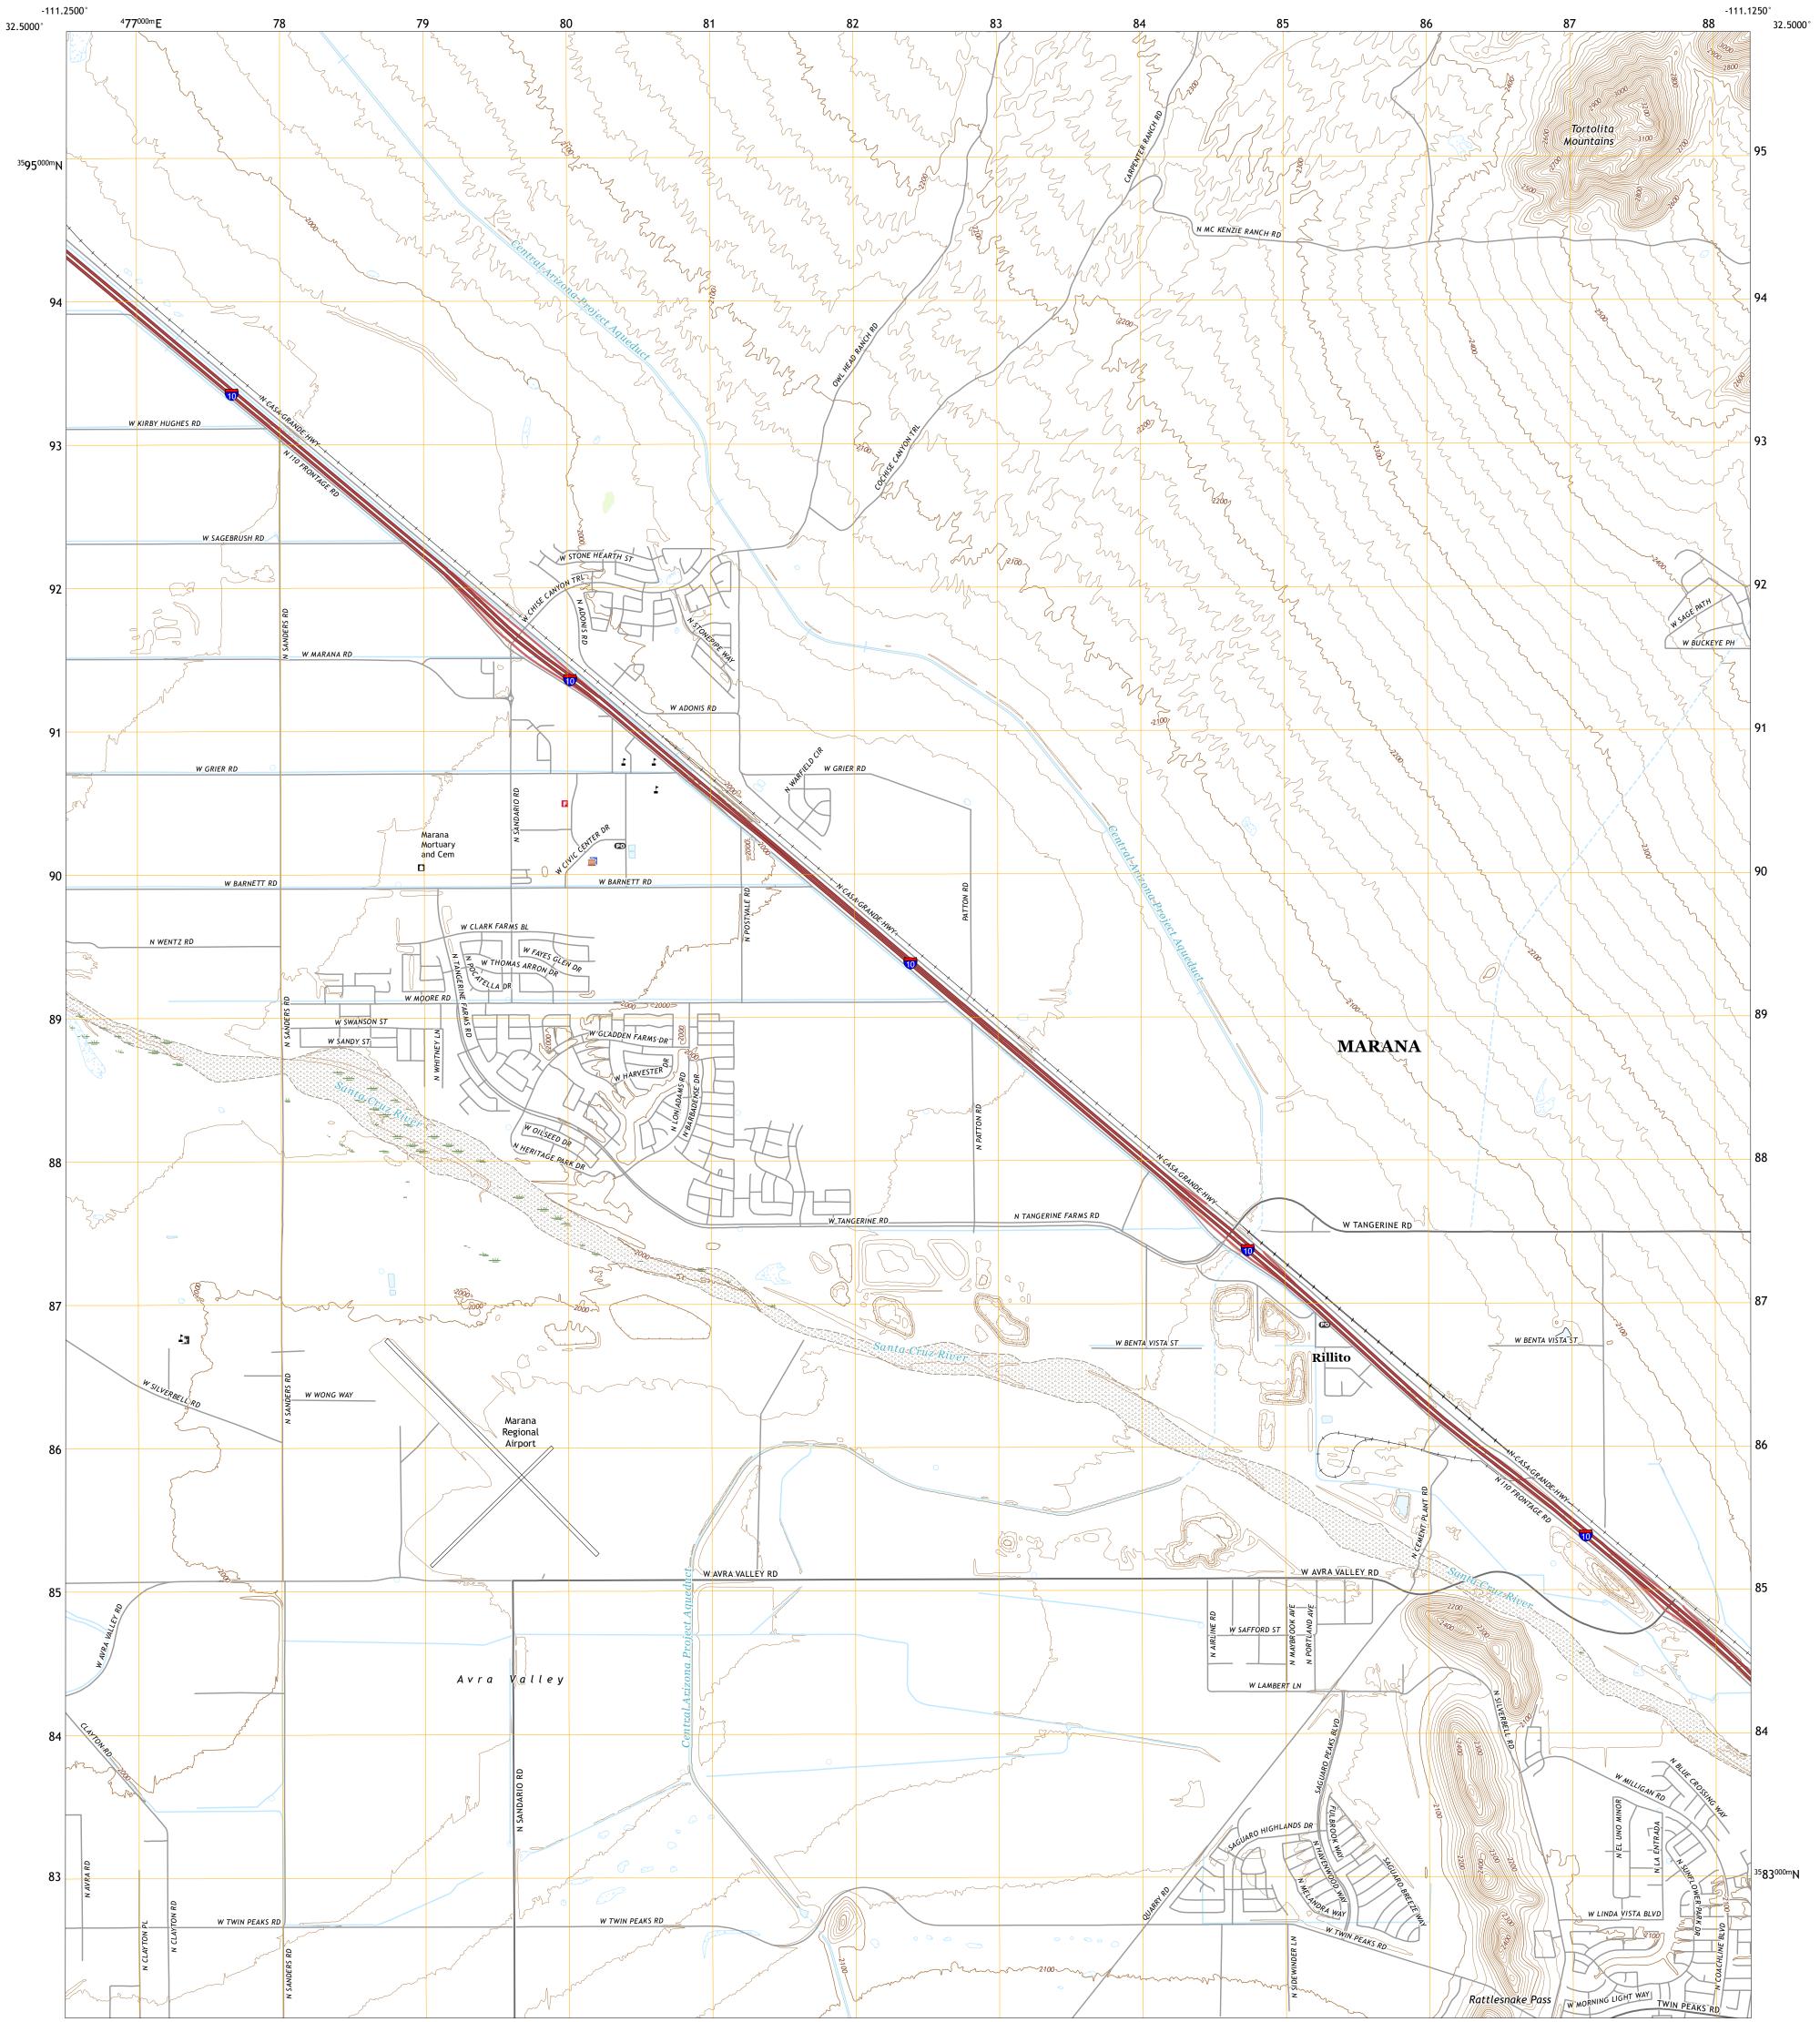

## U.S. DEPARTMENT OF THE INTERIOR U.S. GEOLOGICAL SURVEY

MARANA QUADRANGLE ARIZONA - PIMA COUNTY 7.5-MINUTE SERIES

Produced by the United States Geological Survey North American Datum of 1983 (NAD83) World Geodetic System of 1984 (WGS84). Projection and 1 000-meter grid:Universal Transverse Mercator, Zone 12S This map is not a legal document. Boundaries may be generalized for this map scale. Private lands within government reservations may not be shown. Obtain permission before entering private lands.

Imagery......NAIP, June 2019 - June 2019 Roads.......GNIS, 1980 - 2021 Hydrography......GNIS, 1980 - 2021 Hydrography......National Hydrography Dataset, 2003 - 2019 Contours.....National Elevation Dataset, 2017 Boundaries.....Multiple sources; see metadata file 2019 - 2021 Public Land Survey System......BLM, 2017 Wetlands.....BLM, 2017