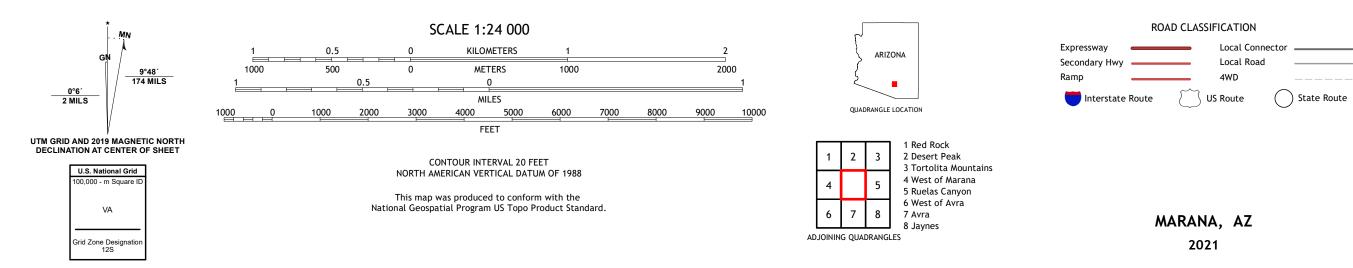

## U.S. DEPARTMENT OF THE INTERIOR U.S. GEOLOGICAL SURVEY

MARANA QUADRANGLE ARIZONA - PIMA COUNTY 7.5-MINUTE SERIES

Produced by the United States Geological Survey North American Datum of 1983 (NAD83) World Geodetic System of 1984 (WGS84). Projection and 1 000-meter grid:Universal Transverse Mercator, Zone 12S This map is not a legal document. Boundaries may be generalized for this map scale. Private lands within government reservations may not be shown. Obtain permission before entering private lands.