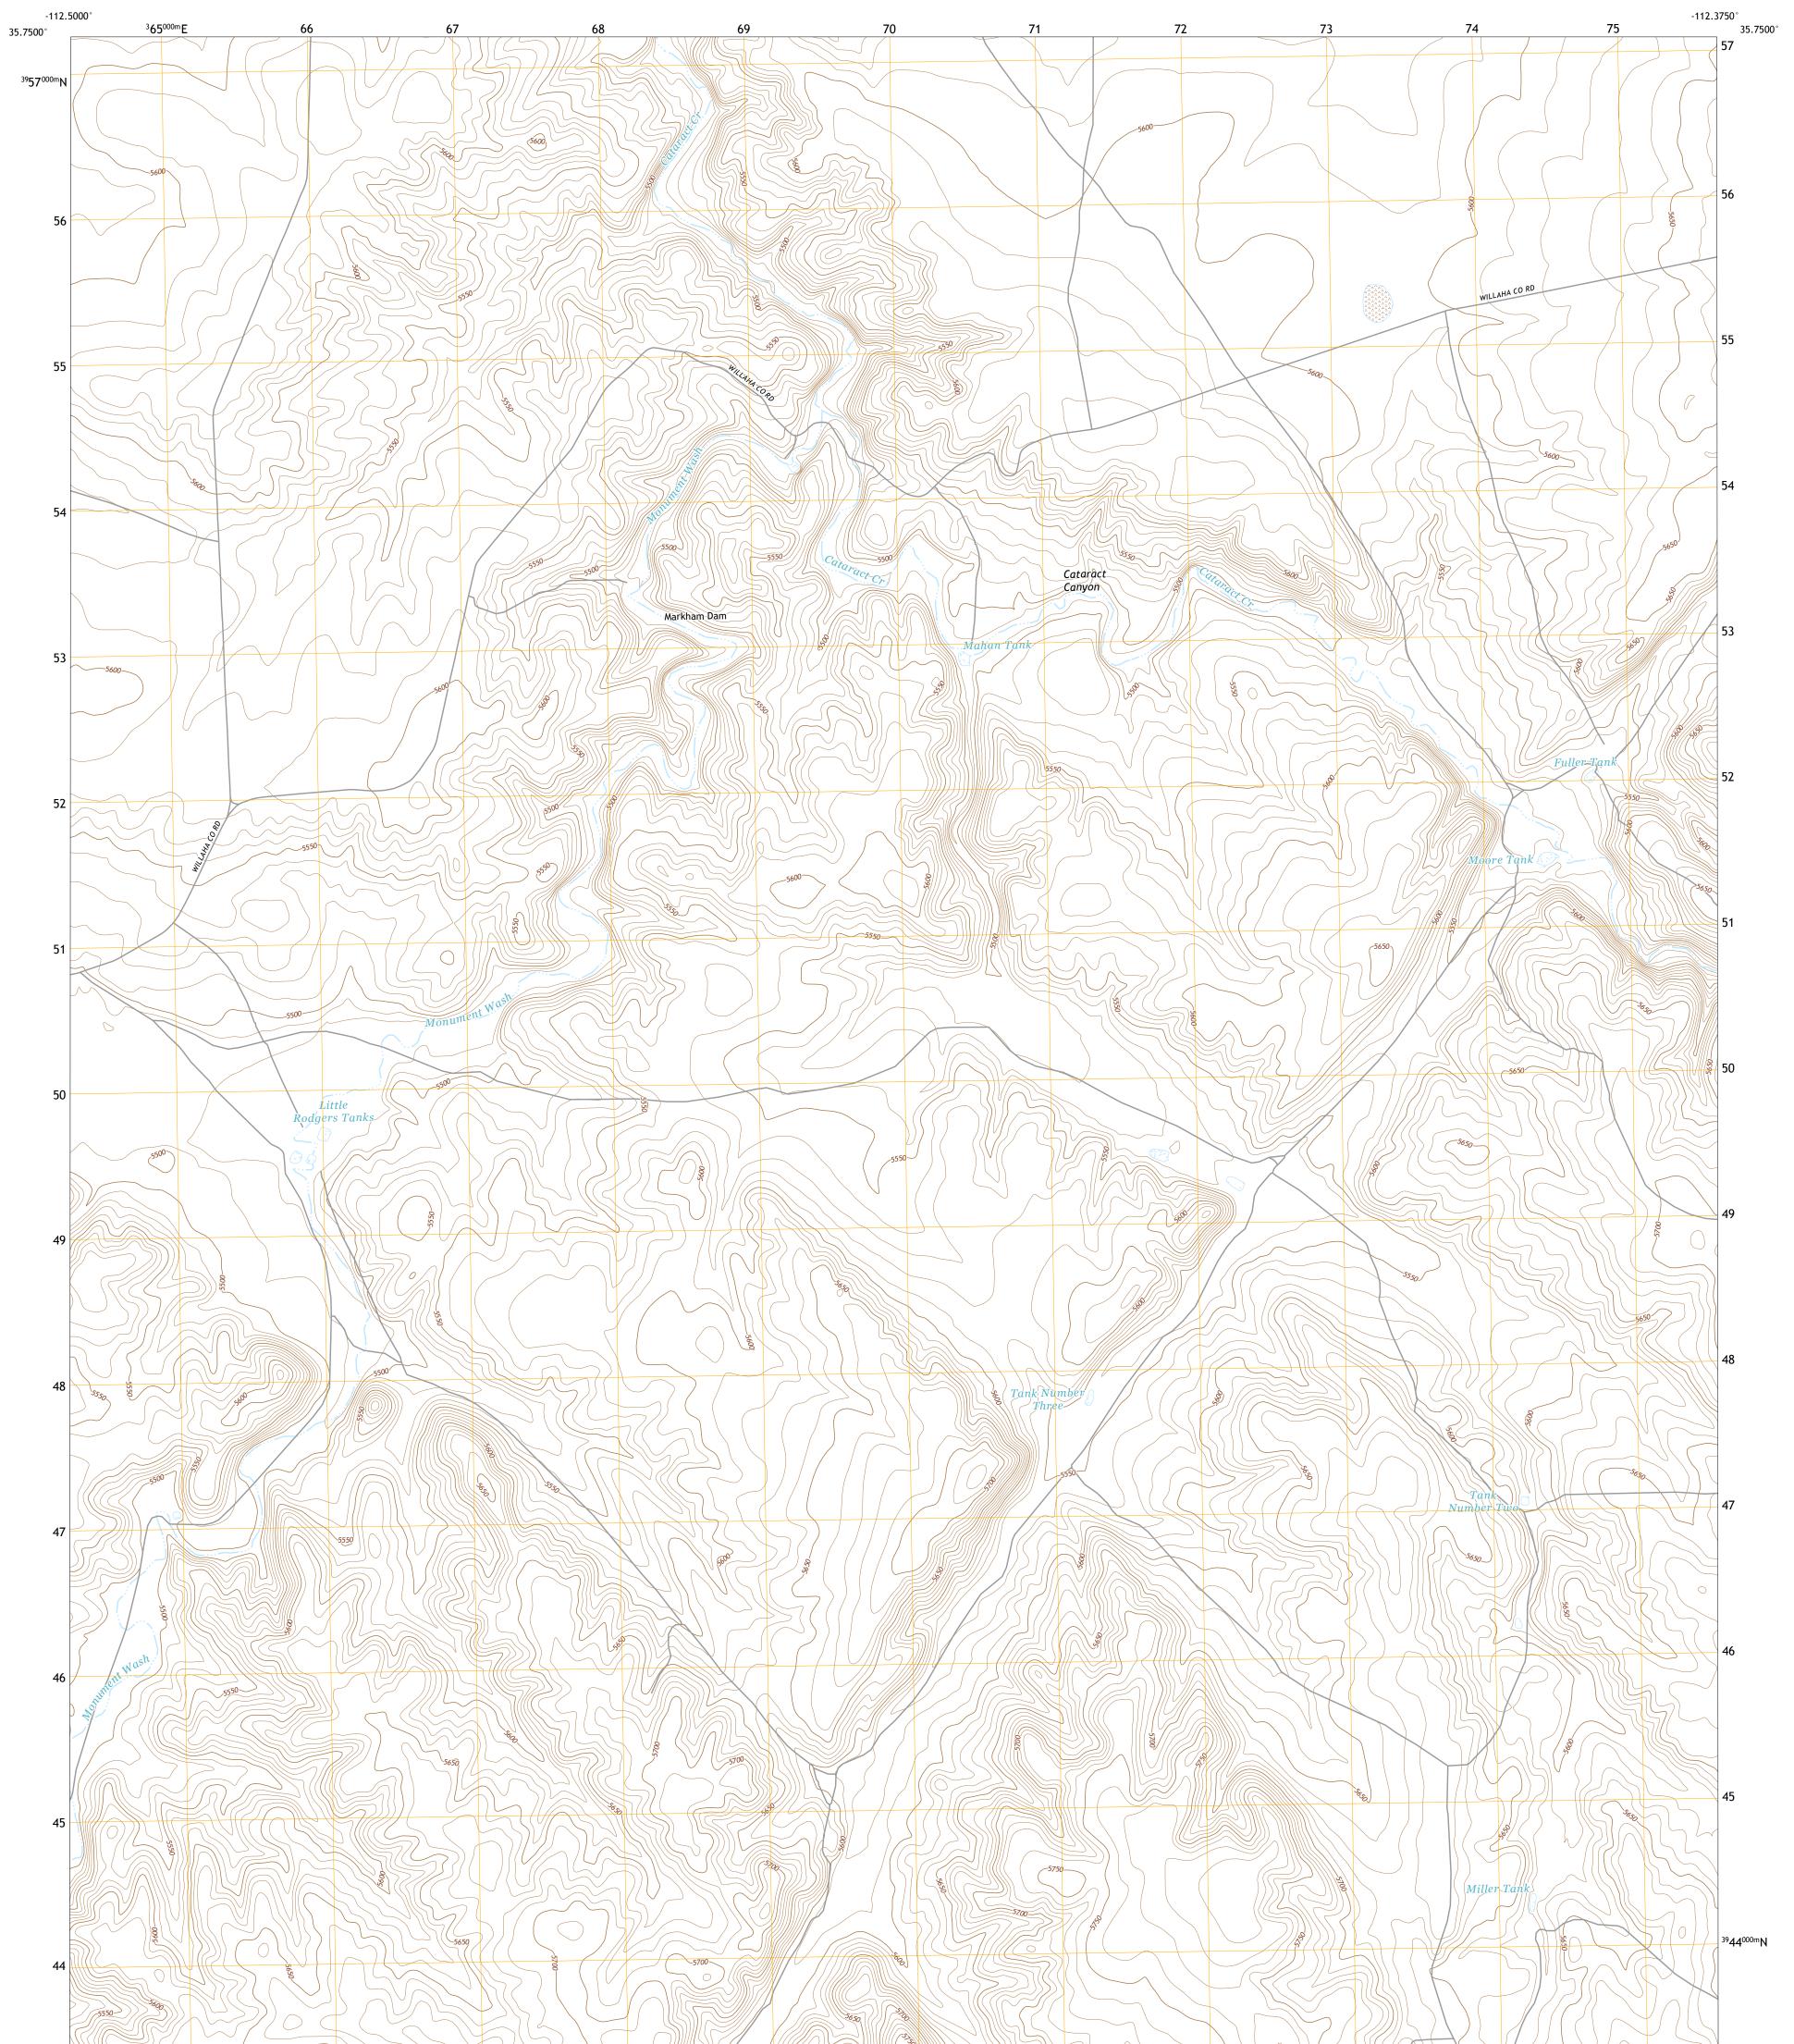

## U.S. DEPARTMENT OF THE INTERIOR U.S. GEOLOGICAL SURVEY

Produced by the United States Geological Survey North American Datum of 1983 (NAD83) World Geodetic System of 1984 (WGS84). Projection and 1 000-meter grid:Universal Transverse Mercator, Zone 12S This map is not a legal document. Boundaries may be generalized for this map scale. Private lands within government reservations may not be shown. Obtain permission before entering private lands.

Imagery......NAIP, June 2015 - August 2015 Roads......ORIS, 1980 - 1984 Names......GNIS, 1980 - 1984 Hydrography......Call Hydrography Dataset, 2004 - 2014 Contours.....National Hydrography Dataset, 2004 - 2014 Contours.....National Elevation Dataset, 2000 Boundaries.....Multiple sources; see metadata file 2016 - 2017 Public Land Survey System......BLM, 2017 Wetlands......BLM, 2017

## NSN. 764301635454545 NGA REF NO. US GSX24K27754