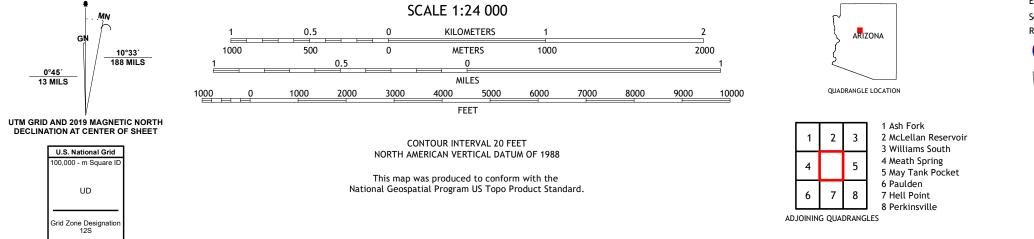

## U.S. DEPARTMENT OF THE INTERIOR U.S. GEOLOGICAL SURVEY

MATTERHORN QUADRANGLE ARIZONA 7.5-MINUTE SERIES

Produced by the United States Geological Survey North American Datum of 1983 (NAD83) World Geodetic System of 1984 (WGS84). Projection and 1 000-meter grid:Universal Transverse Mercator, Zone 12S This map is not a legal document. Boundaries may be generalized for this map scale. Private lands within government reservations may not be shown. Obtain permission before entering private lands.