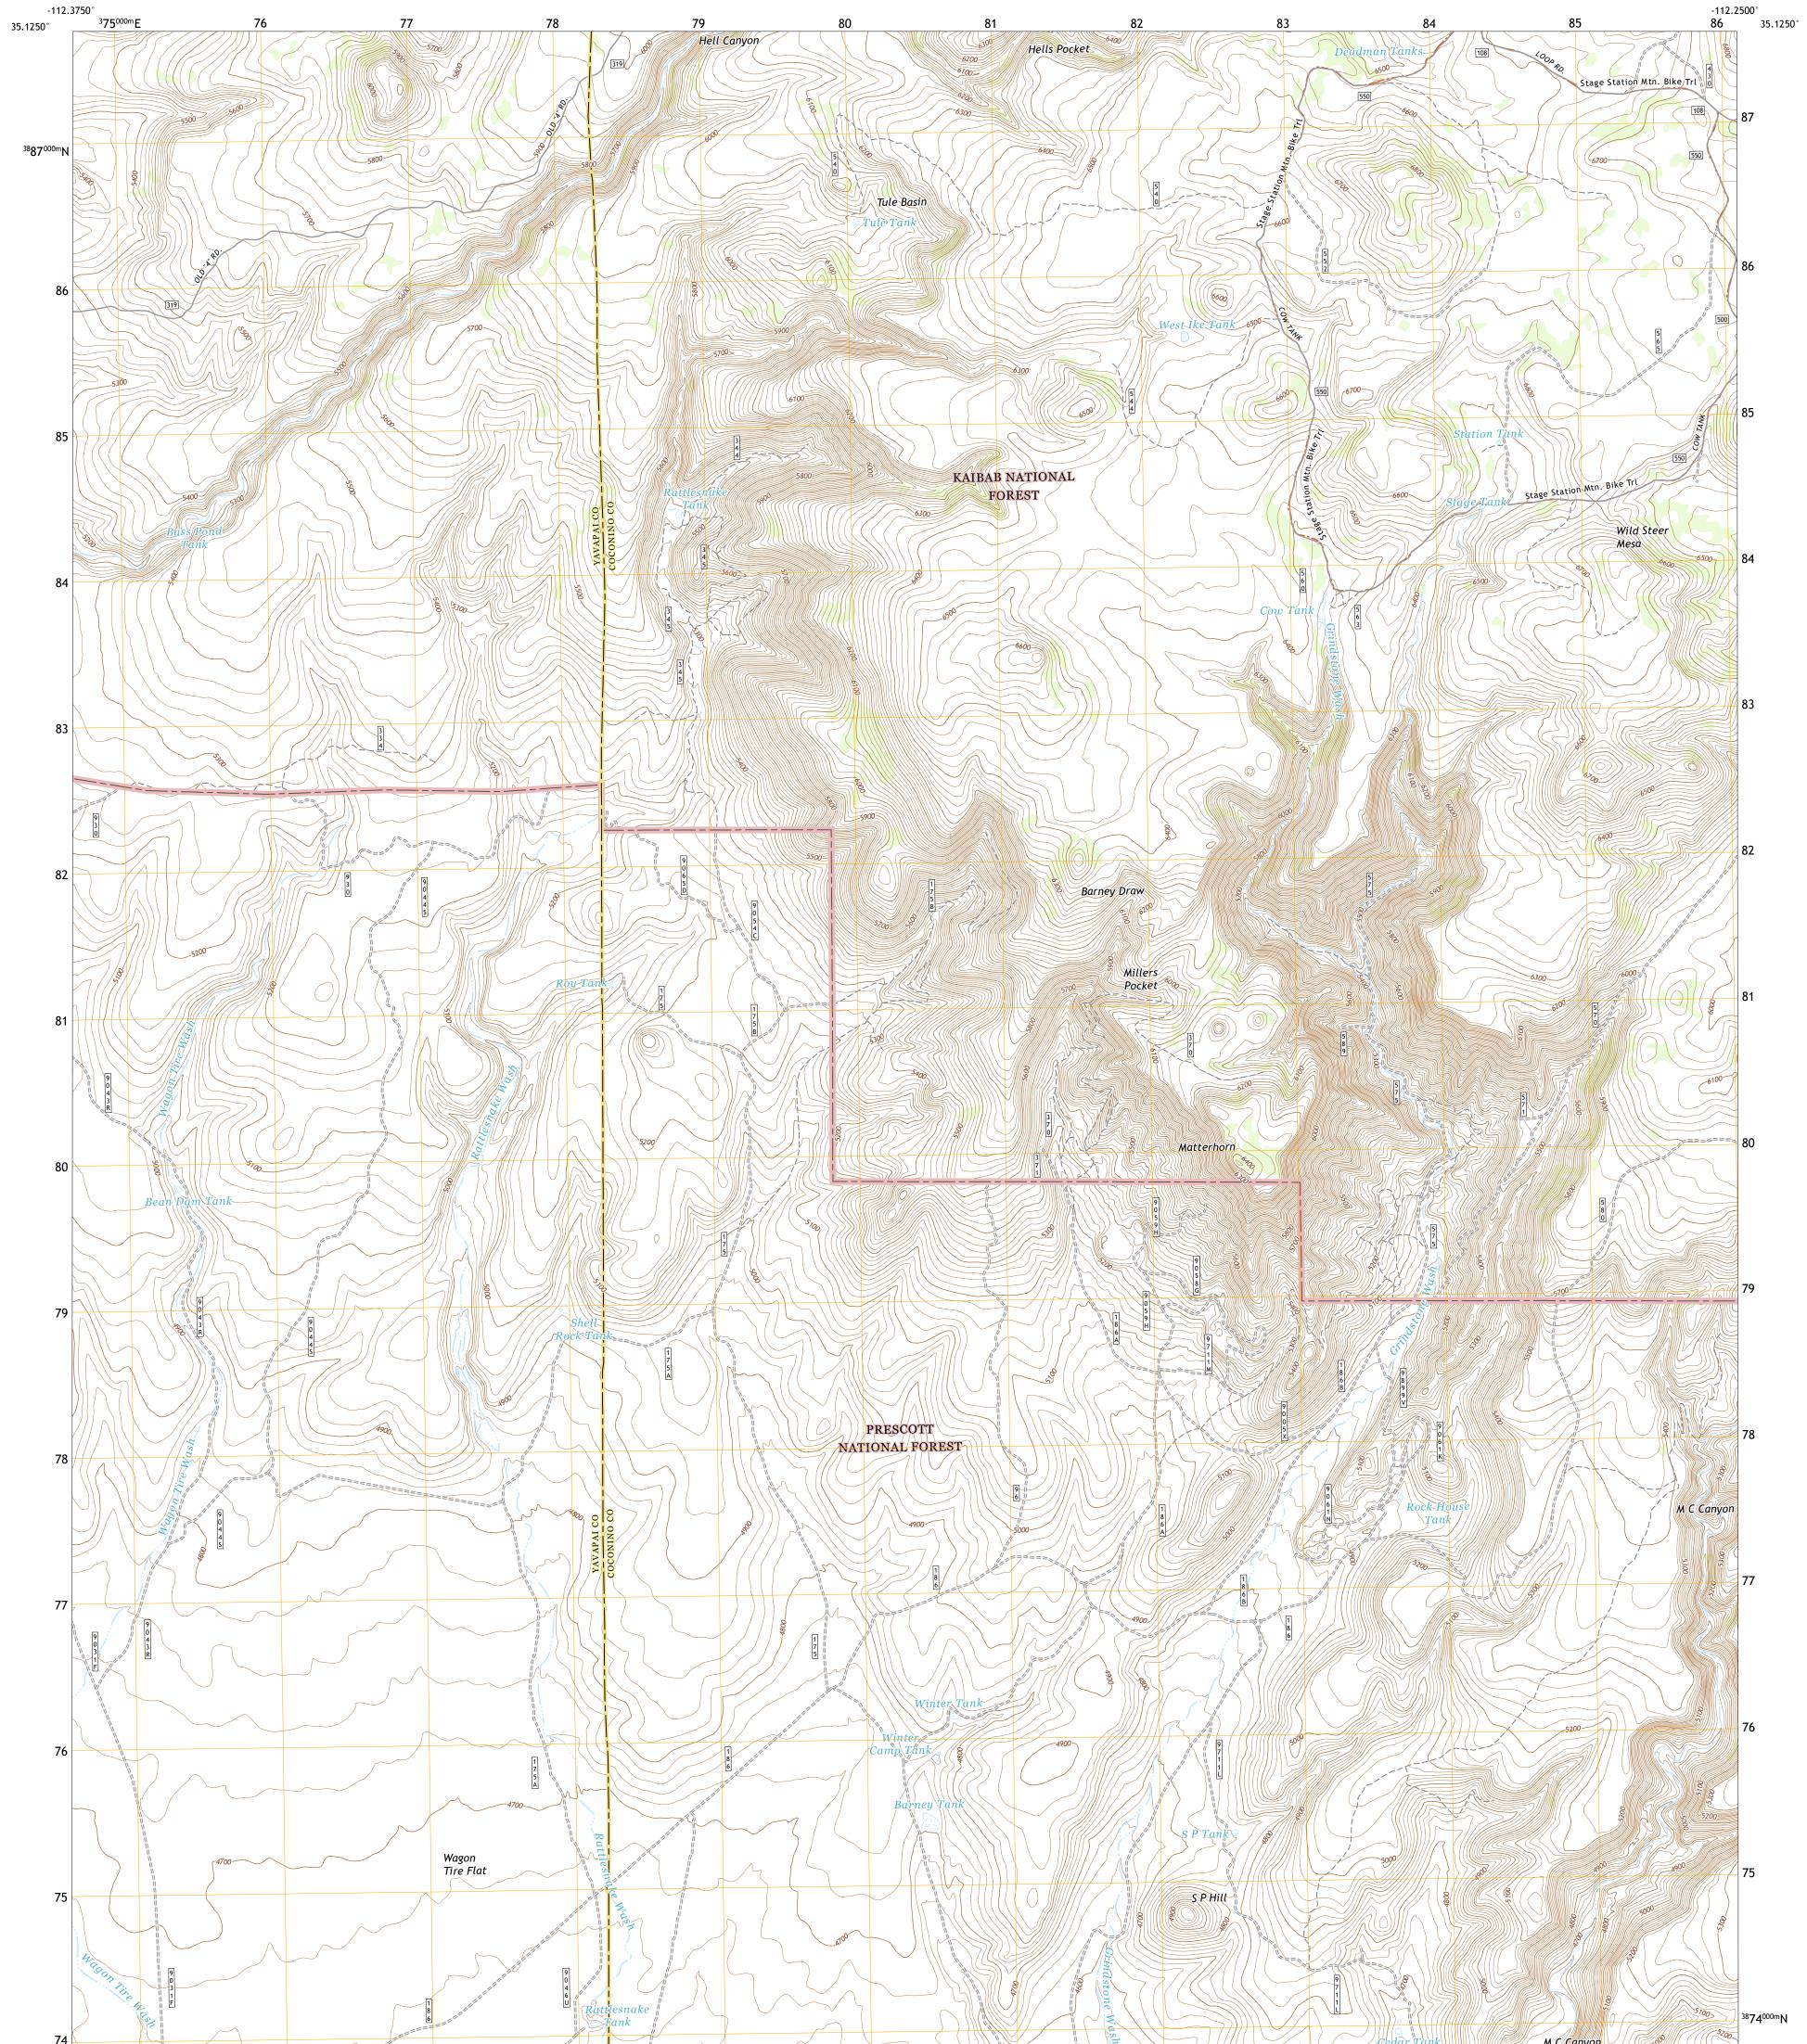

## U.S. DEPARTMENT OF THE INTERIOR U.S. GEOLOGICAL SURVEY

MATTERHORN QUADRANGLE ARIZONA 7.5-MINUTE SERIES

Produced by the United States Geological Survey North American Datum of 1983 (NAD83) World Geodetic System of 1984 (WGS84). Projection and 1 000-meter grid:Universal Transverse Mercator, Zone 12S This map is not a legal document. Boundaries may be generalized for this map scale. Private lands within government reservations may not be shown. Obtain permission before entering private lands.