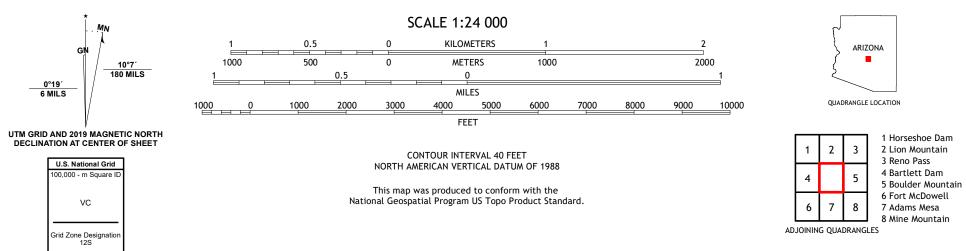

The National Map US Topo

ULS SEAL

MAVERICK MOUNTAIN QUADRANGLE ARIZONA - MARICOPA COUNTY 7.5-MINUTE SERIES

Produced by the United States Geological Survey North American Datum of 1983 (NAD83) World Geodetic System of 1984 (WGS84). Projection and 1 000-meter grid:Universal Transverse Mercator, Zone 12S This map is not a legal document. Boundaries may be generalized for this map scale. Private lands within government reservations may not be shown. Obtain permission before entering private lands.