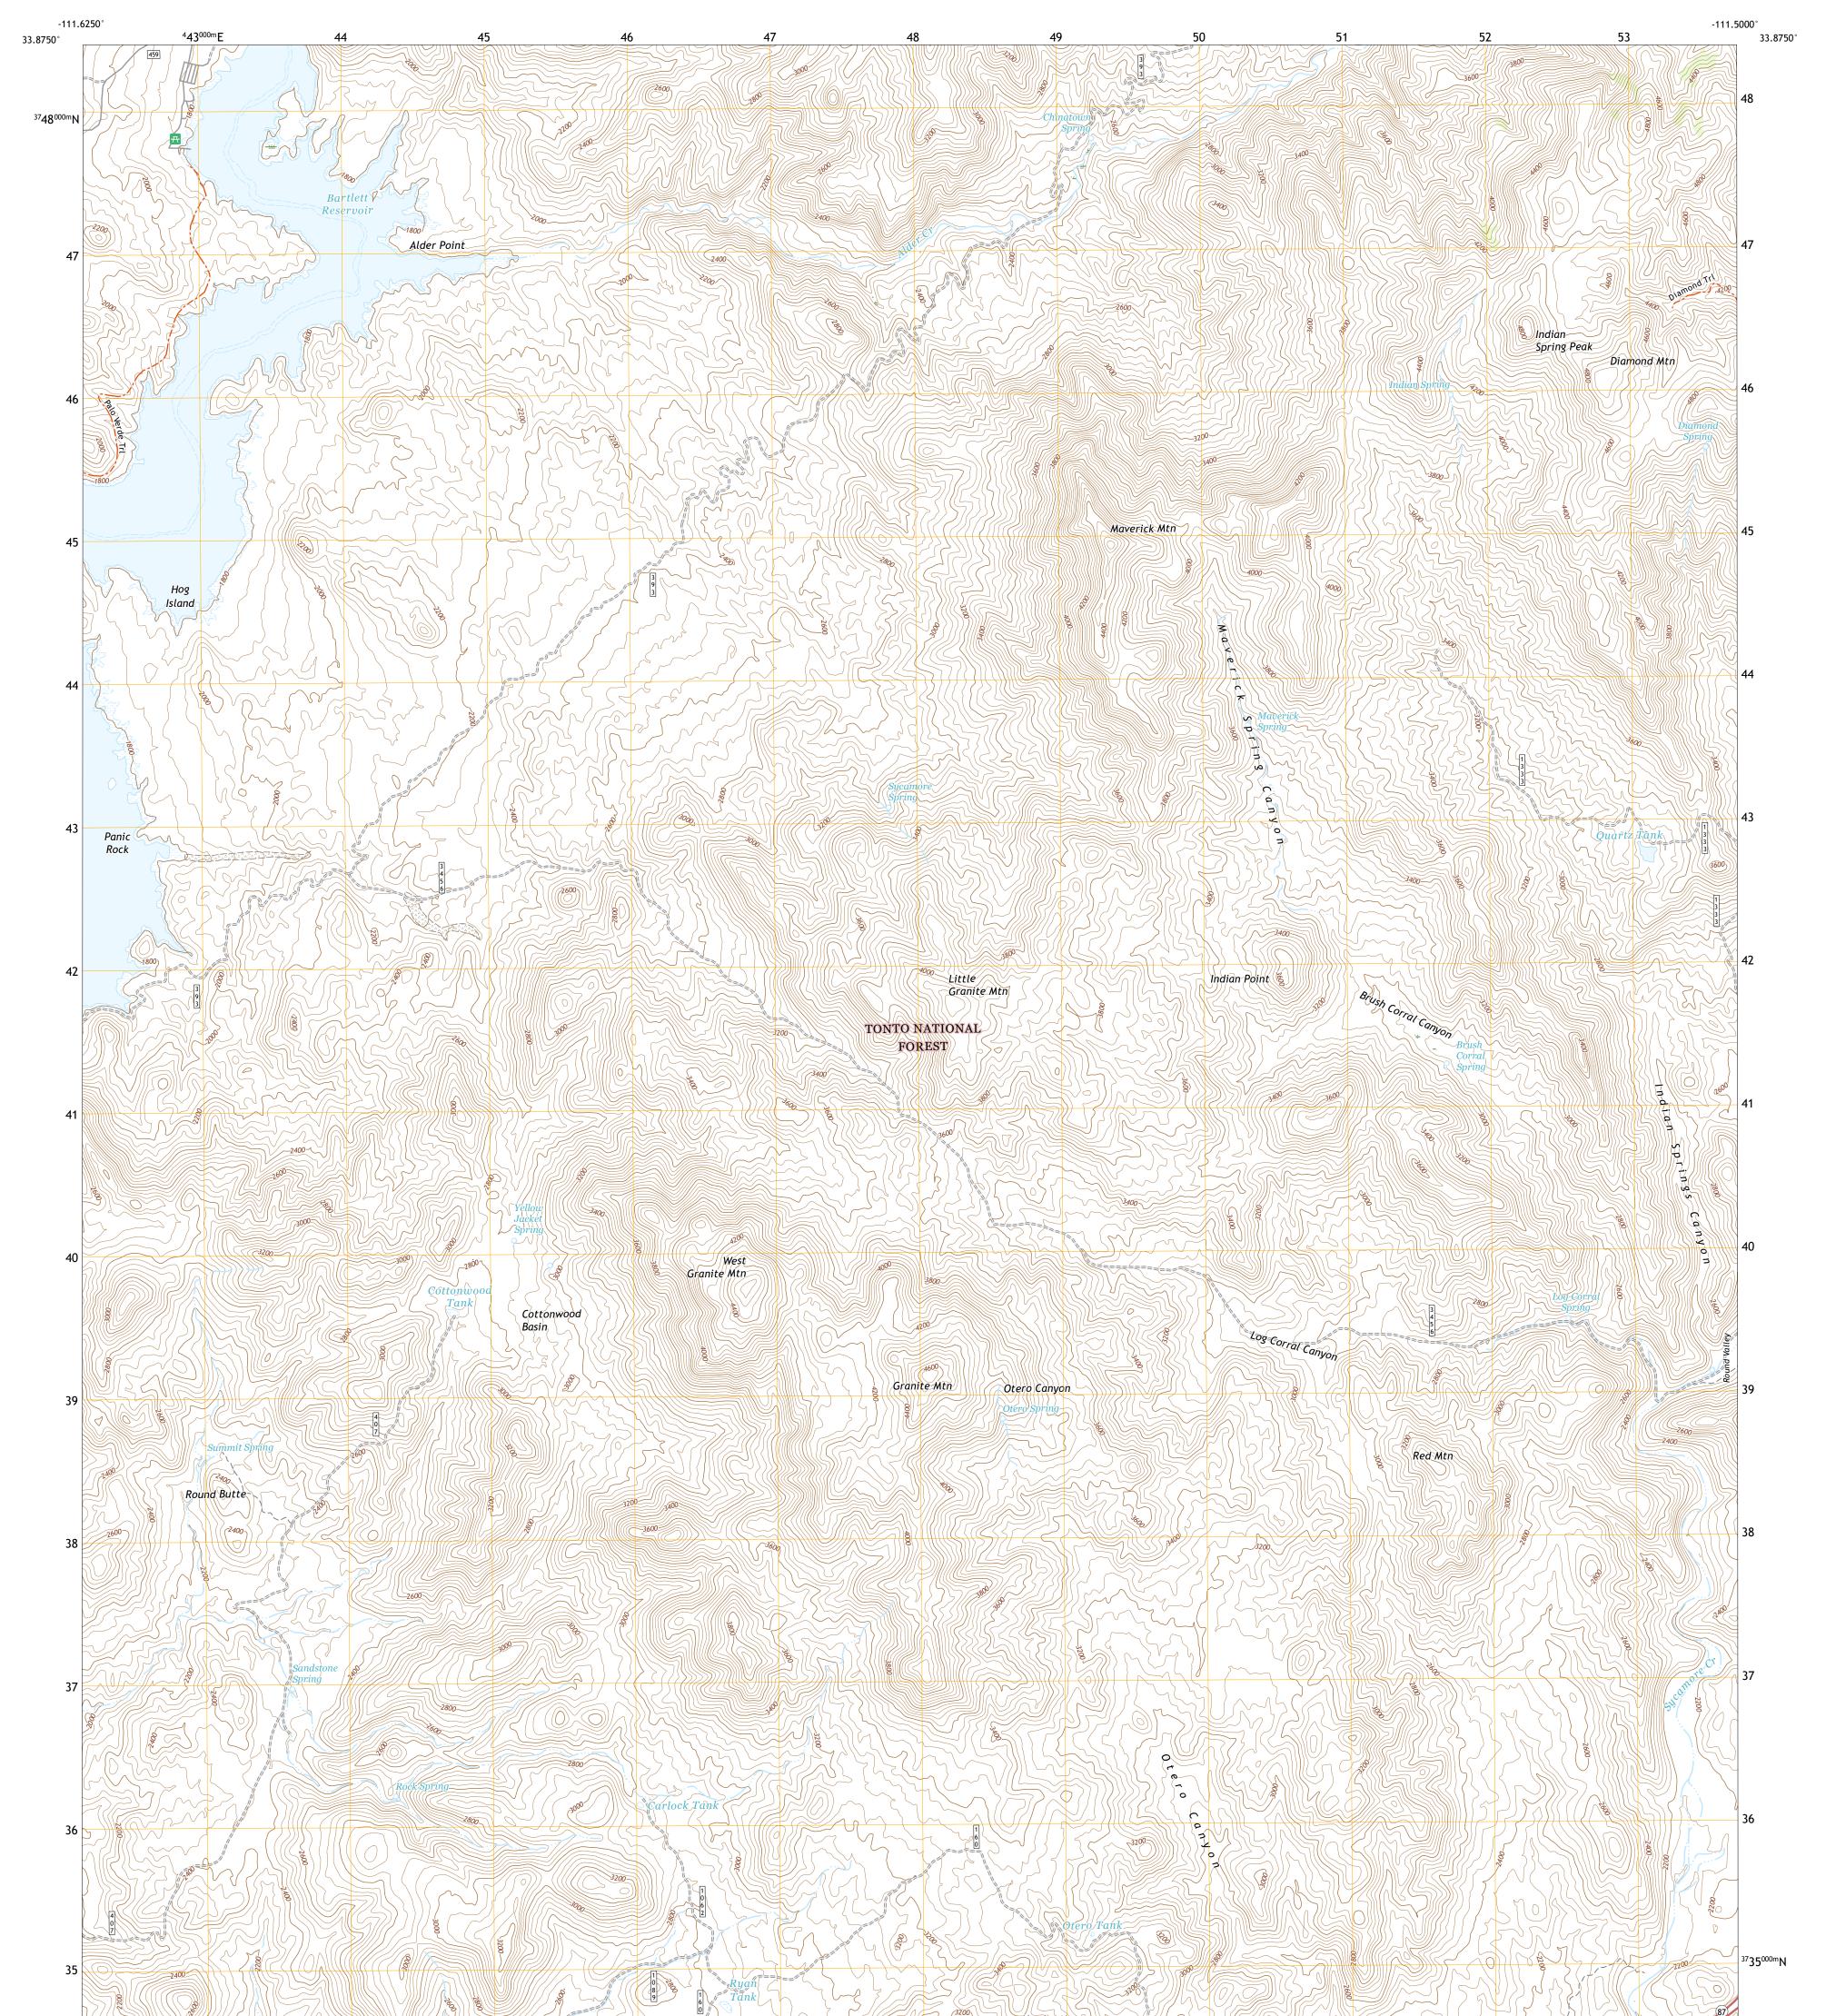

The National Map US Topo

ULS SEAL

MAVERICK MOUNTAIN QUADRANGLE ARIZONA - MARICOPA COUNTY 7.5-MINUTE SERIES

Produced by the United States Geological Survey North American Datum of 1983 (NAD83) World Geodetic System of 1984 (WGS84). Projection and 1 000-meter grid:Universal Transverse Mercator, Zone 12S This map is not a legal document. Boundaries may be generalized for this map scale. Private lands within government reservations may not be shown. Obtain permission before entering private lands.