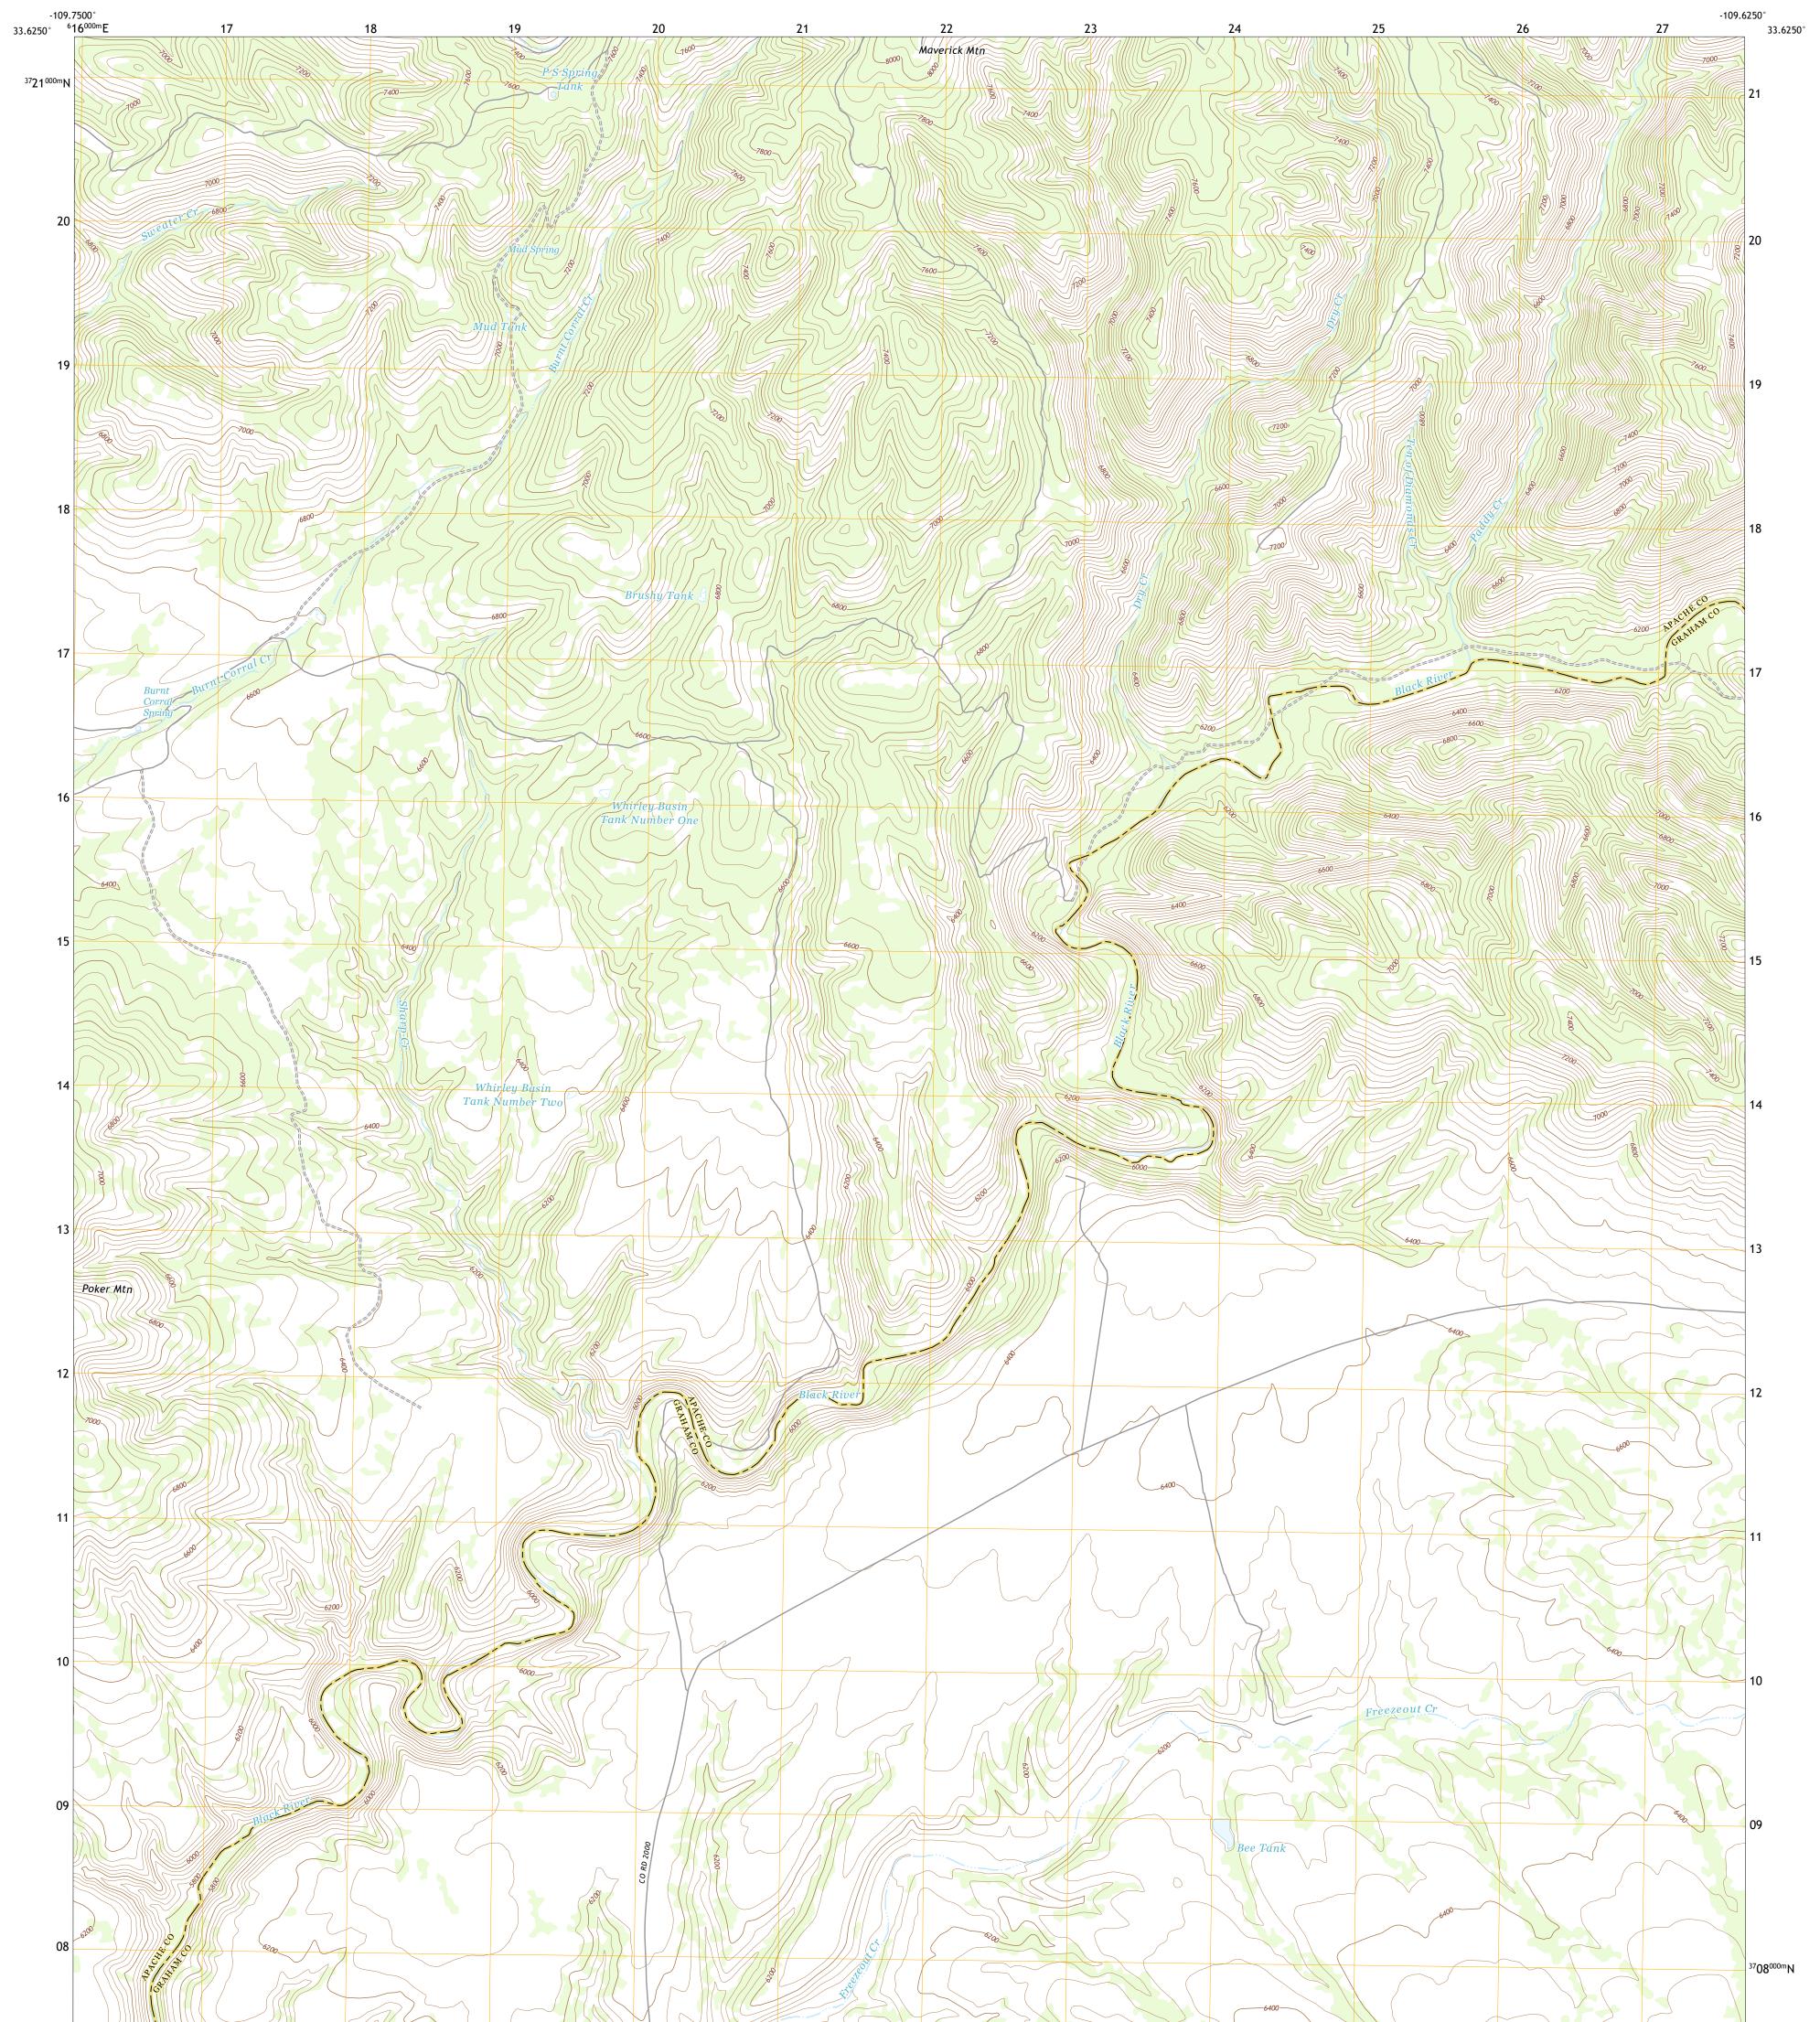

## U.S. DEPARTMENT OF THE INTERIOR U.S. GEOLOGICAL SURVEY

MAVERICK SW QUADRANGLE ARIZONA 7.5-MINUTE SERIES

**Produced by the United States Geological Survey** North American Datum of 1983 (NAD83) World Geodetic System of 1984 (WGS84). Projection and 1 000-meter grid:Universal Transverse Mercator, Zone 12S This map is not a legal document. Boundaries may be generalized for this map scale. Private lands within government reservations may not be shown. Obtain permission before entering private lands.

 Imagery......NAIP, July 2019 - July 2019

 Roads......NAIP, July 2019 - July 2019

 Roads......Naipartering

 Names.......GNIS, 1980 - 2020

 Hydrography......GNIS, 1980 - 2020

 Hydrography......National Hydrography Dataset, 2005 - 2019

 Contours......National Elevation Dataset, 1999

 Boundaries......Multiple sources; see metadata file 2019 - 2021

 Public Land Survey System.......BLM, 2017

 Wetlands......FWS National Wetlands Inventory Not Available