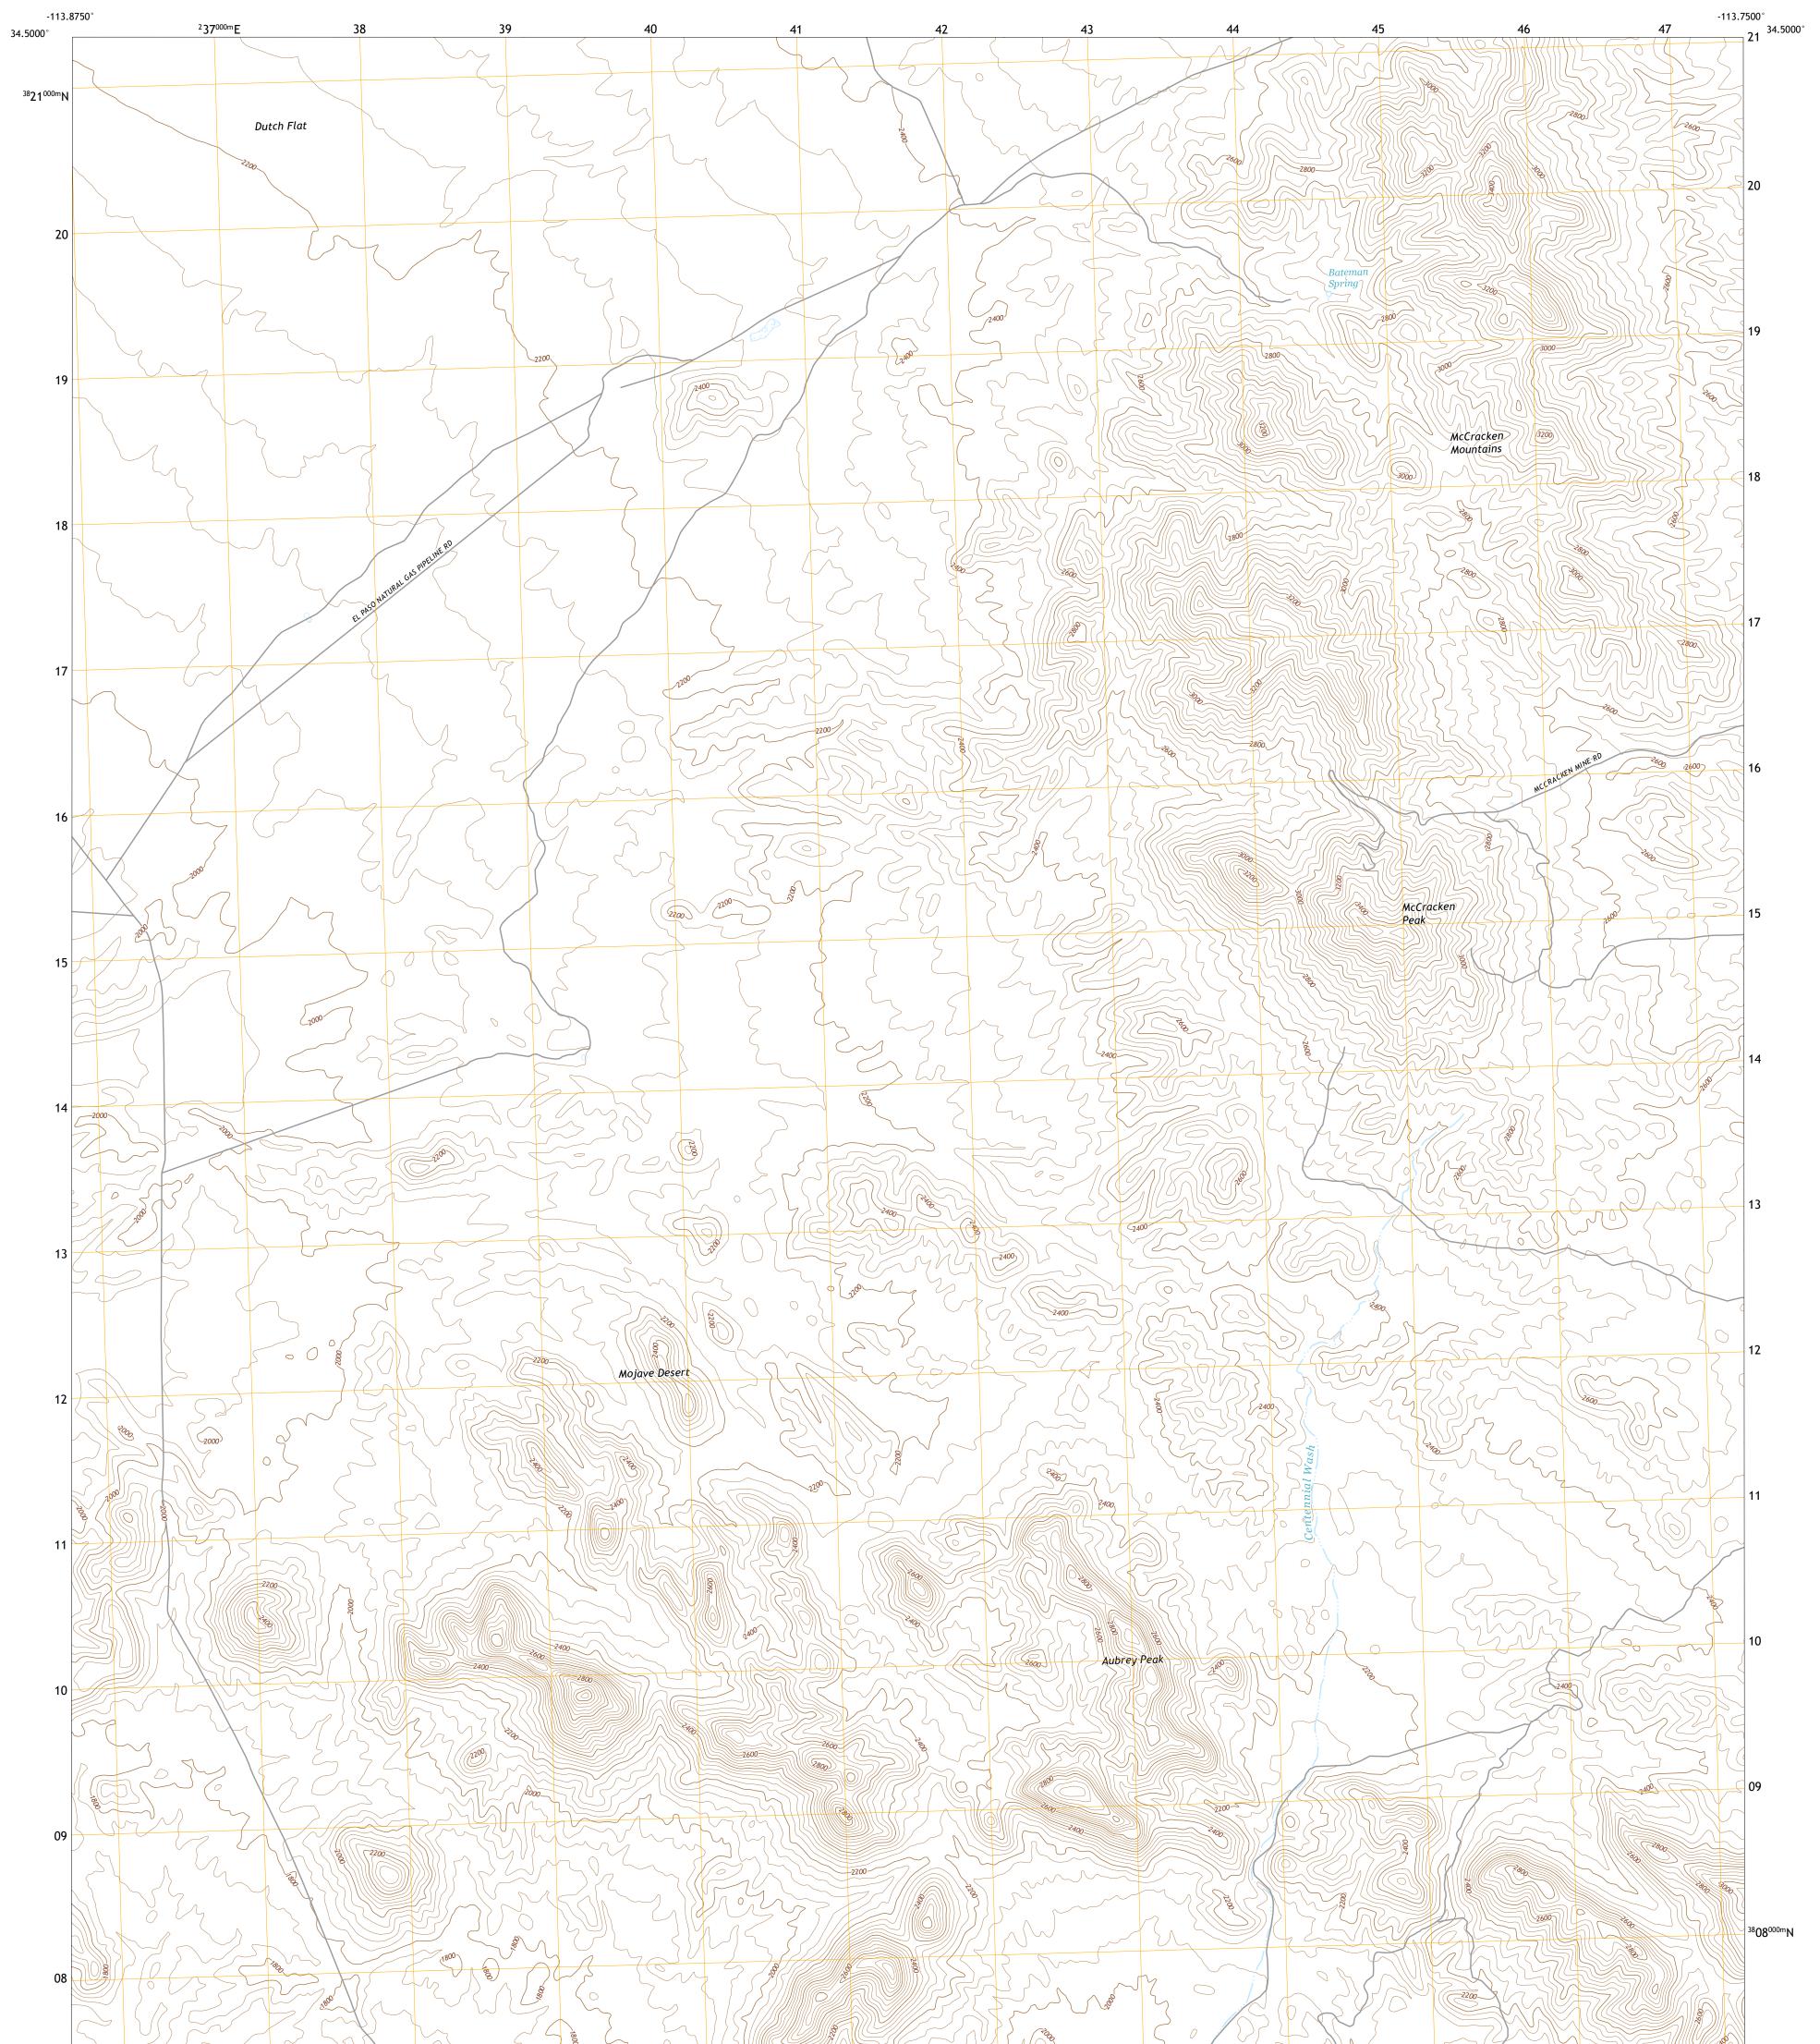

MCCRACKEN PEAK QUADRANGLE ARIZONA - MOHAVE COUNTY 7.5-MINUTE SERIES

Produced by the United States Geological Survey North American Datum of 1983 (NAD83) World Geodetic System of 1984 (WGS84). Projection and 1 000-meter grid:Universal Transverse Mercator, Zone 12S This map is not a legal document. Boundaries may be generalized for this map scale. Private lands within government reservations may not be shown. Obtain permission before entering private lands.

Imagery......NAIP, June 2019 - June 2019 Roads......GNIS, 1980 - 2021 Hydrography......GNIS, 1980 - 2021 Hydrography......National Hydrography Dataset, 2004 - 2019 Contours.....National Elevation Dataset, 2002 Boundaries......Multiple sources; see metadata file 2019 - 2021 Public Land Survey System......BLM, 2017 Wetlands......BLM, 2017