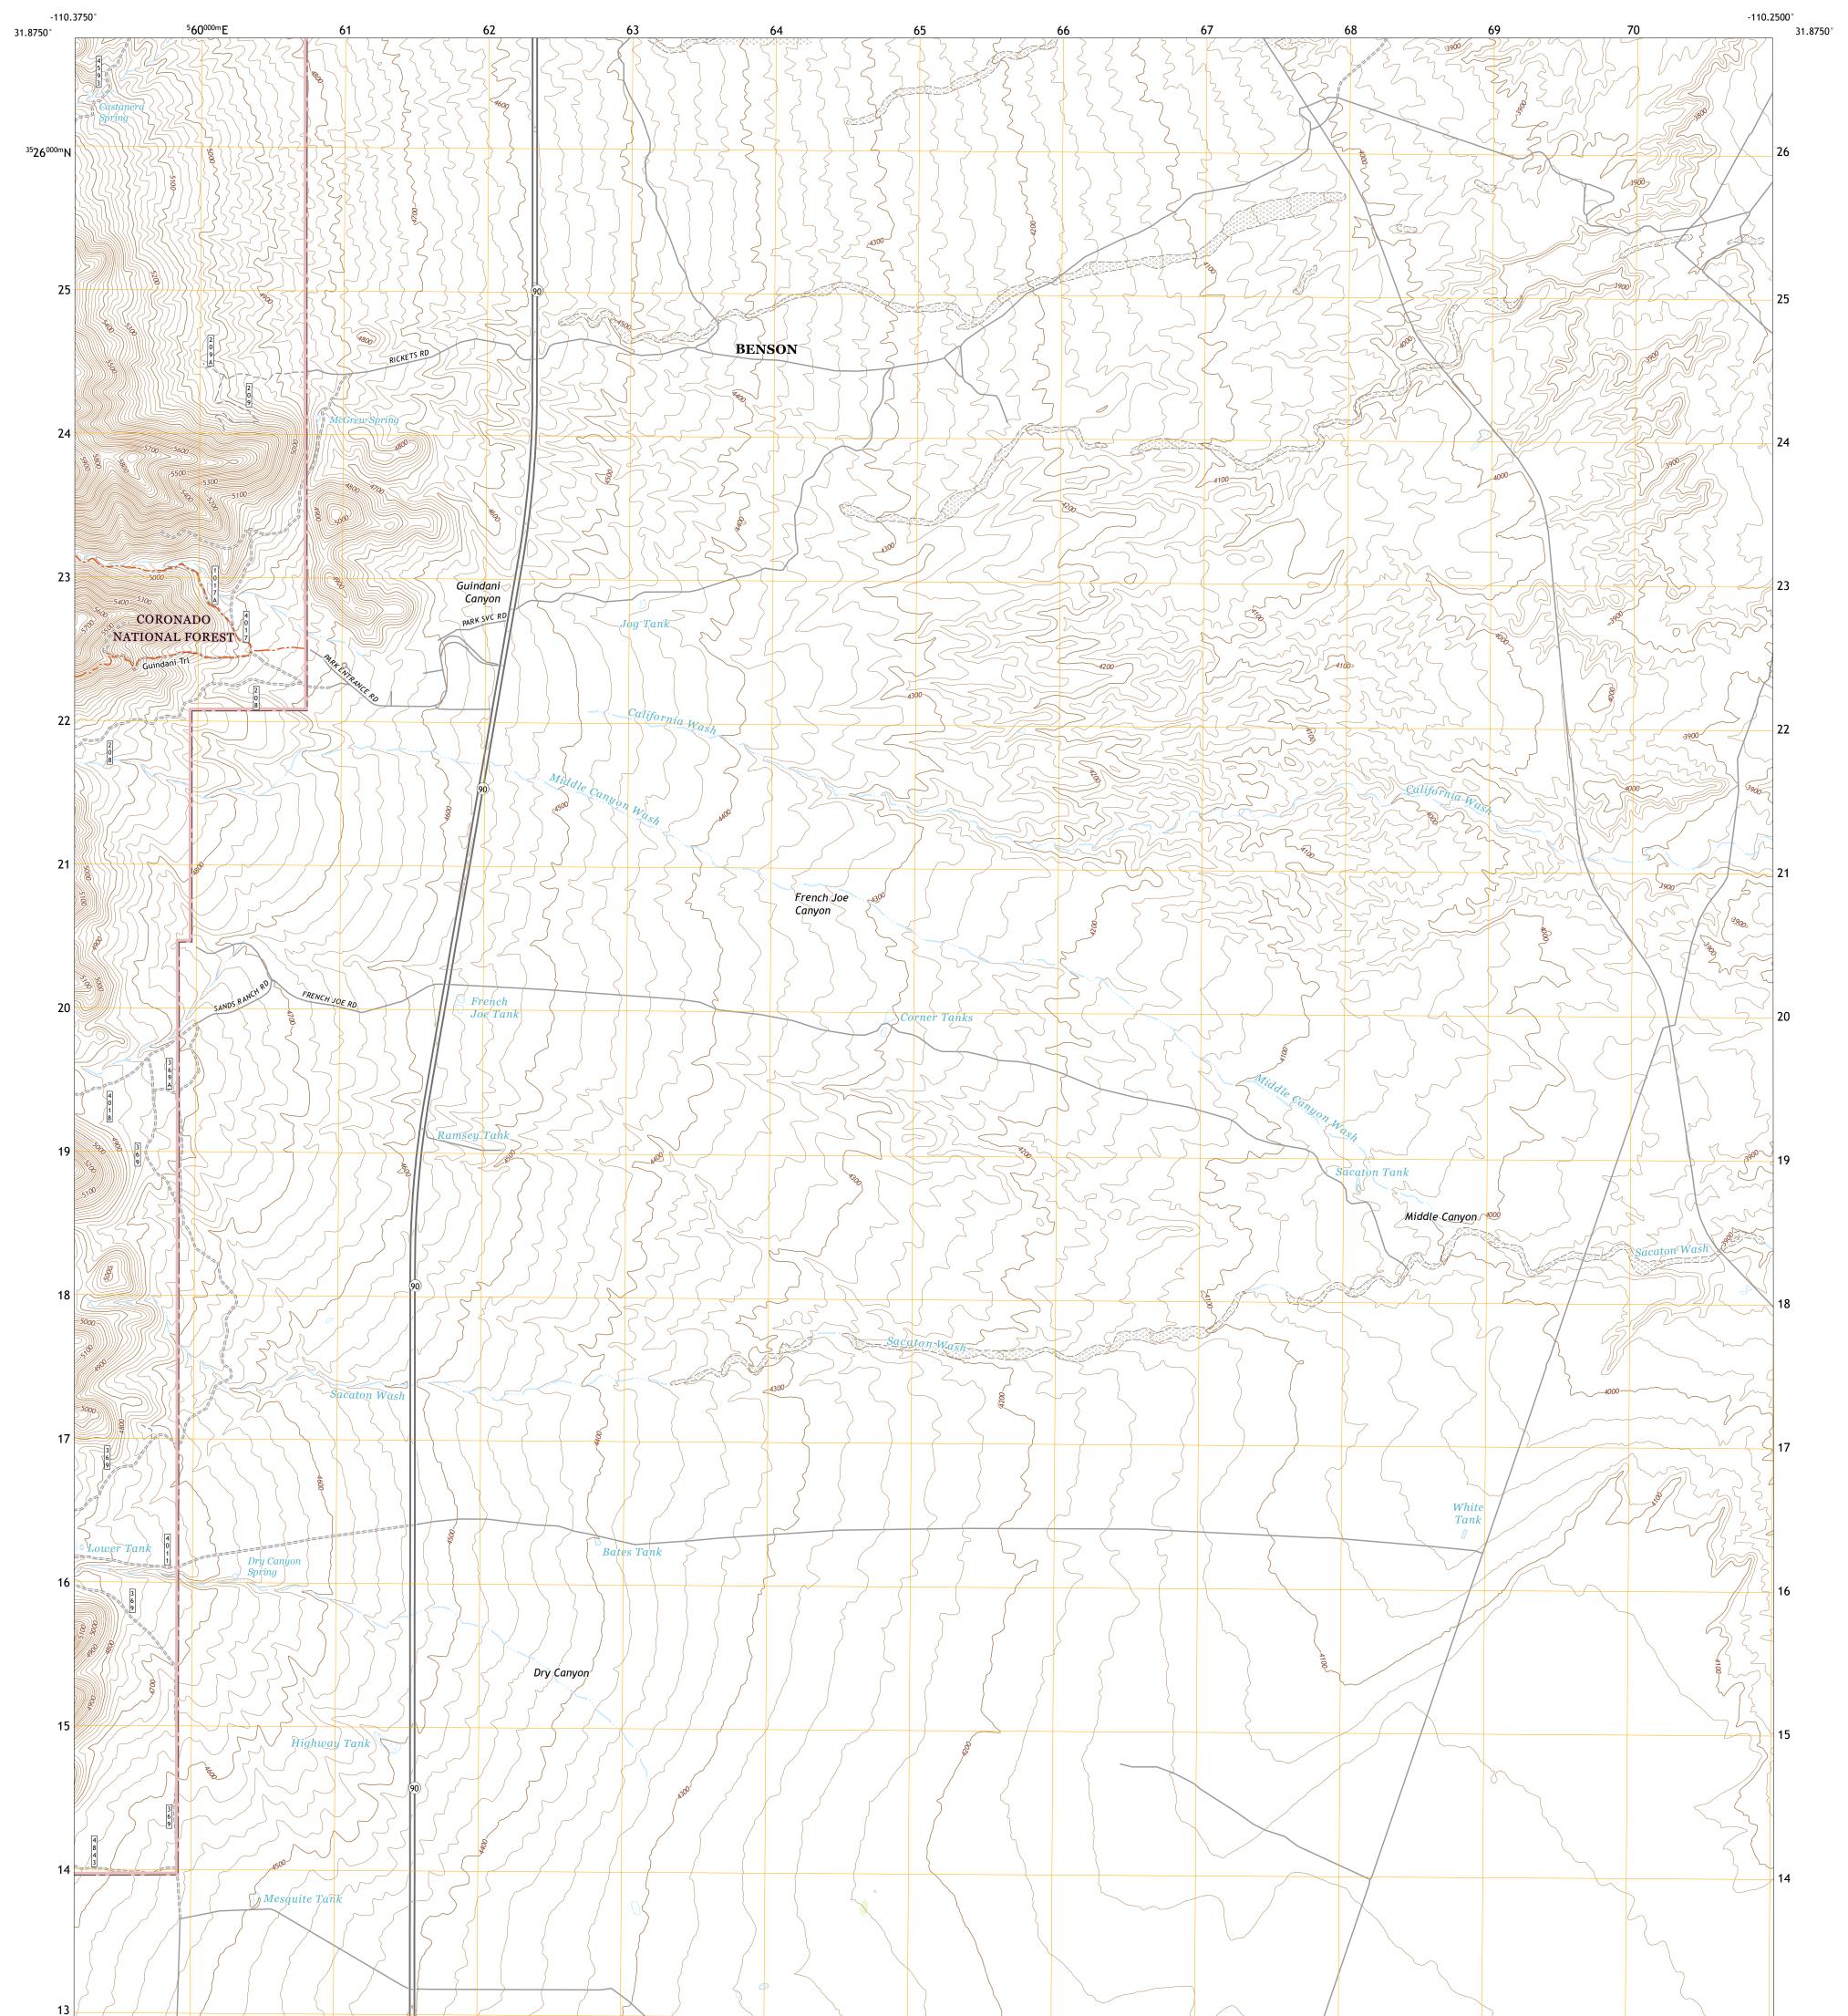

U.S. DEPARTMENT OF THE INTERIOR U.S. GEOLOGICAL SURVEY

TOREST SEPARCE

MCGREW SPRING QUADRANGLE ARIZONA - COCHISE COUNTY 7.5-MINUTE SERIES

Produced by the United States Geological Survey North American Datum of 1983 (NAD83) World Geodetic System of 1984 (WGS84). Projection and 1 000-meter grid:Universal Transverse Mercator, Zone 12R This map is not a legal document. Boundaries may be generalized for this map scale. Private lands within government reservations may not be shown. Obtain permission before entering private lands.