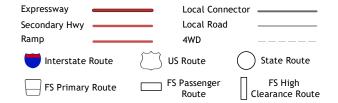

ROAD CLASSIFICATION

Check with local Forest Service unit for current travel conditions and restrictions.