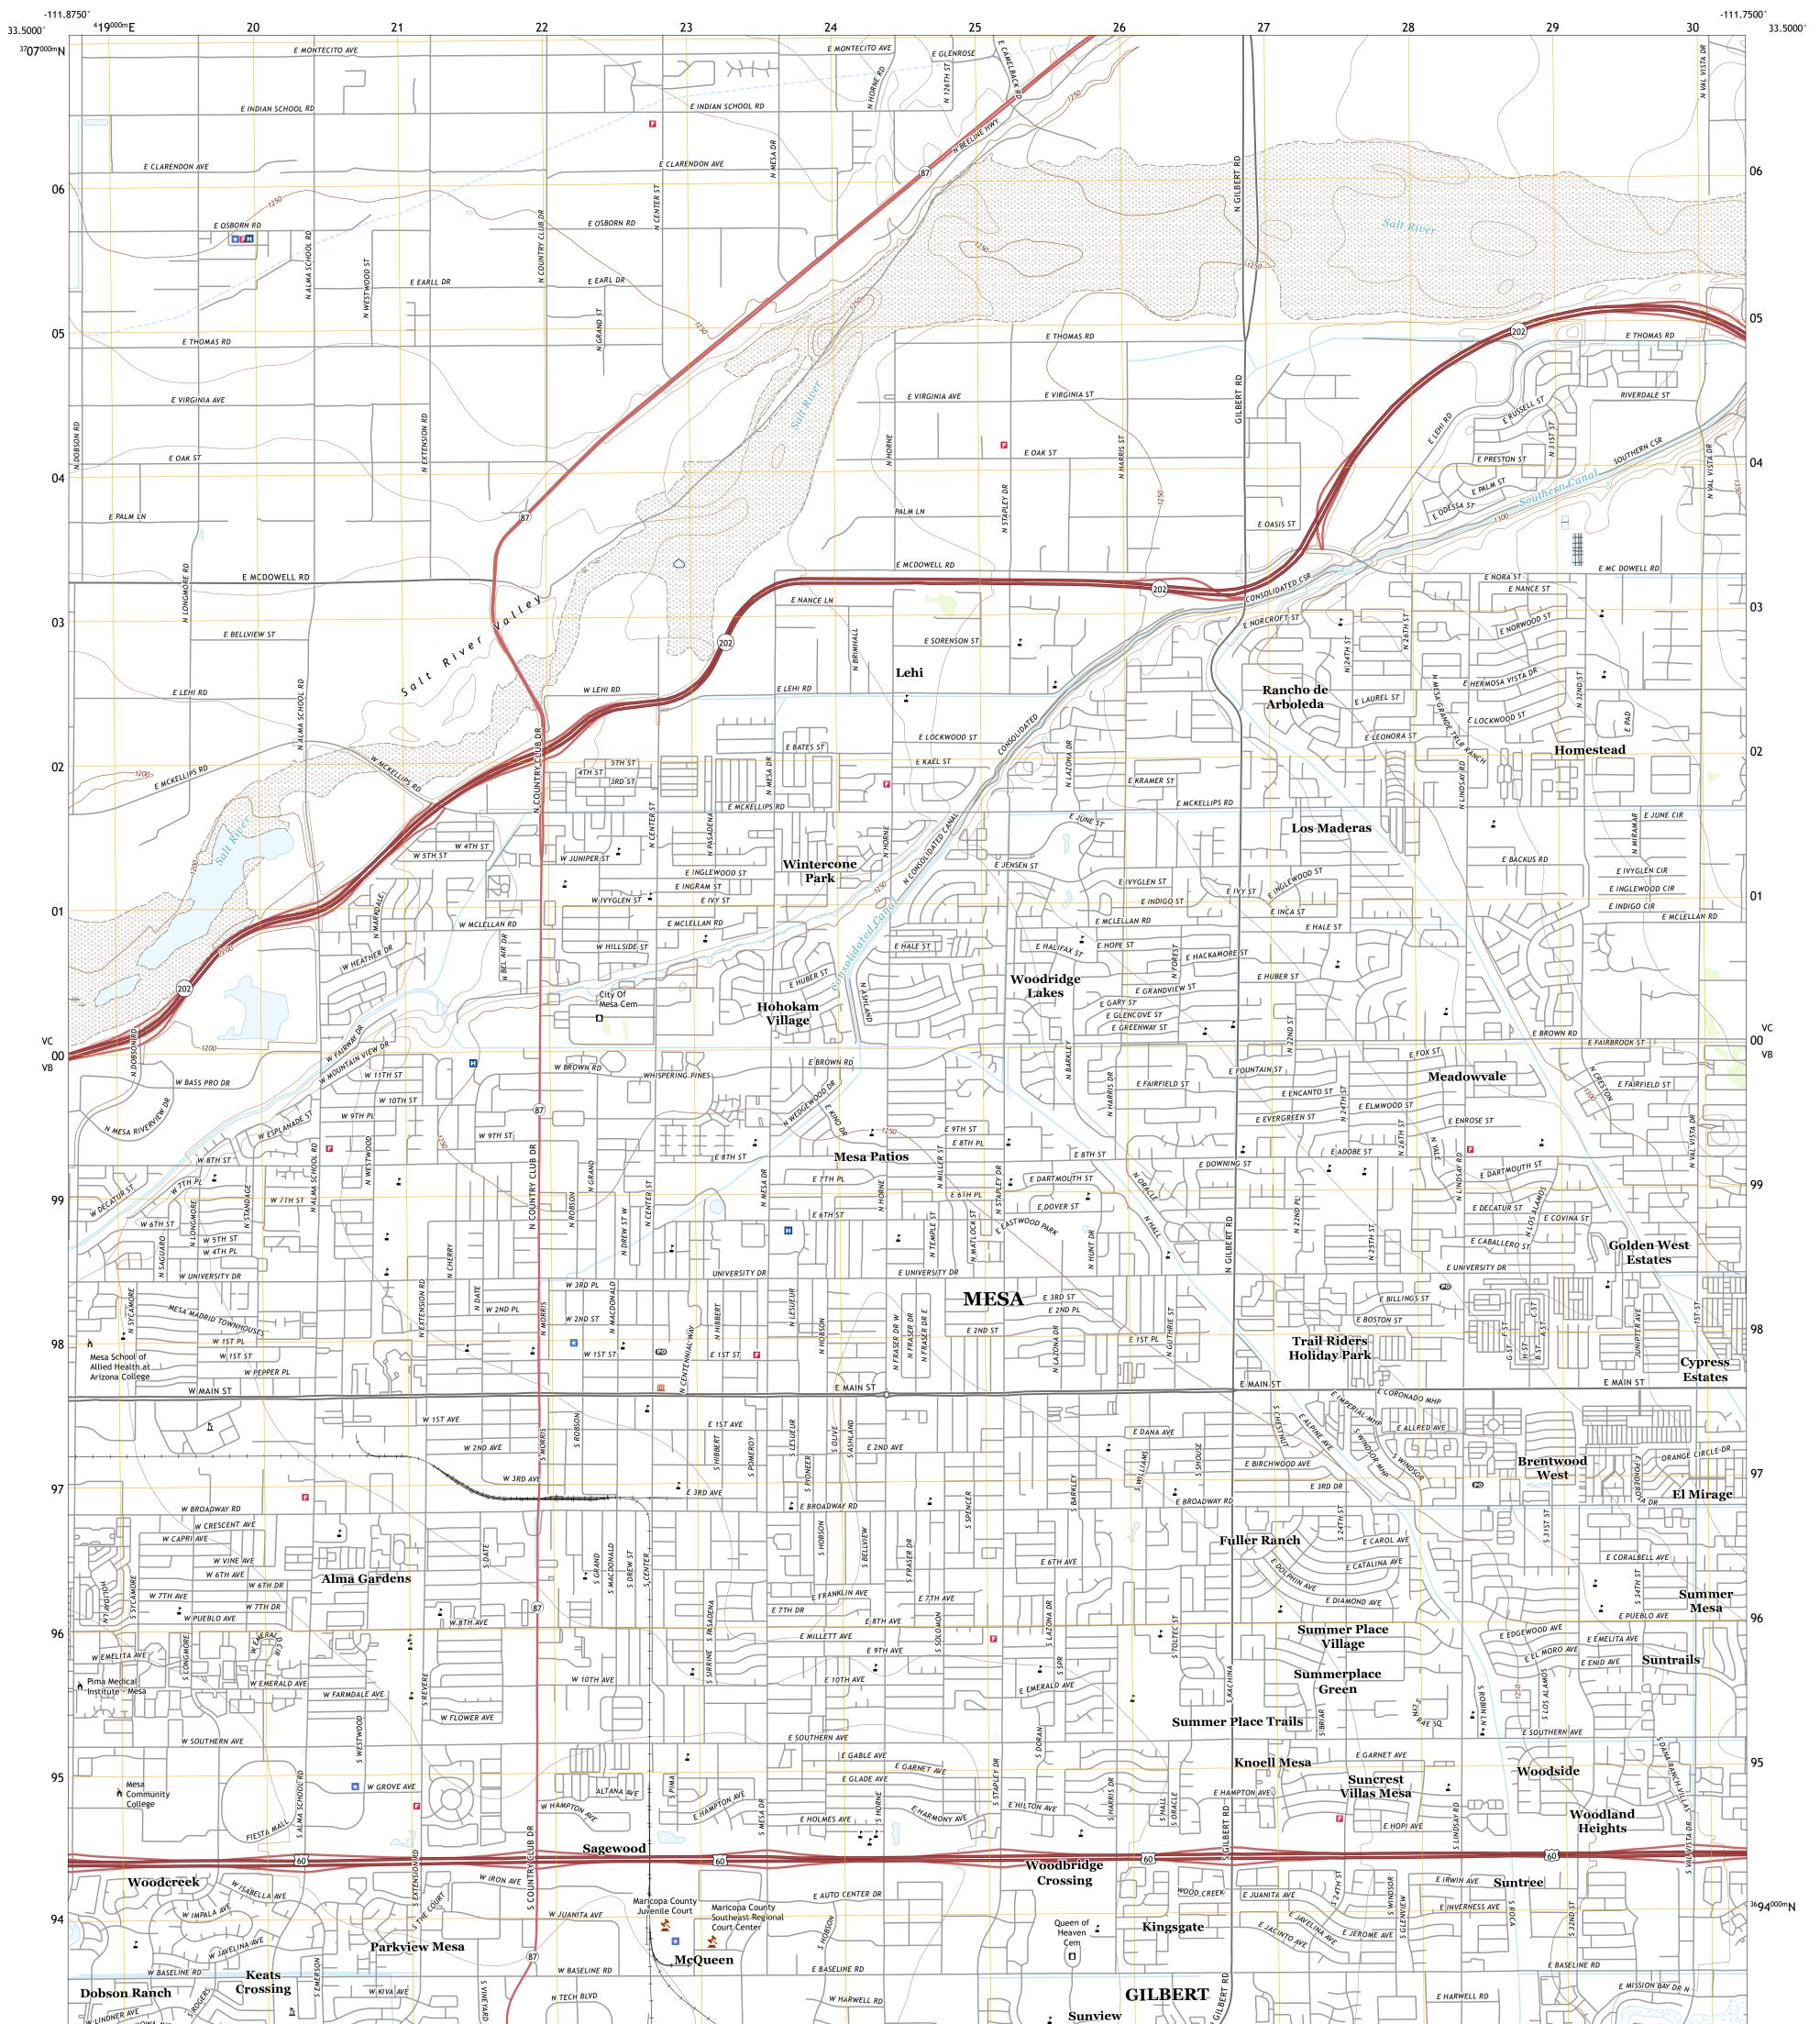

## U.S. DEPARTMENT OF THE INTERIOR U.S. GEOLOGICAL SURVEY









Produced by the United States Geological Survey North American Datum of 1983 (NAD83) World Geodetic System of 1984 (WGS84). Projection and 1 000-meter grid: Universal Transverse Mercator, Zone 12S This map is not a legal document. Boundaries may be generalized for this map scale. Private lands within government reservations may not be shown. Obtain permission before entering private lands.

...NAIP, June 2019 - June 2019 Imagery.... U.S. Census Bureau, 2018 .....GNIS, 1980 - 2021 Roads. Names.... Hydrography..... ..National Hydrography Dataset, 2004 - 2019 .....National Elevation Dataset, 2003 .....Multiple sources; see metadata file 2019 - 2021 Survey System.....BLM, 2017 Contours... Boundaries..... Public Land Survey System..... Wetlands......FWS National Wetlands Inventory Not Avail