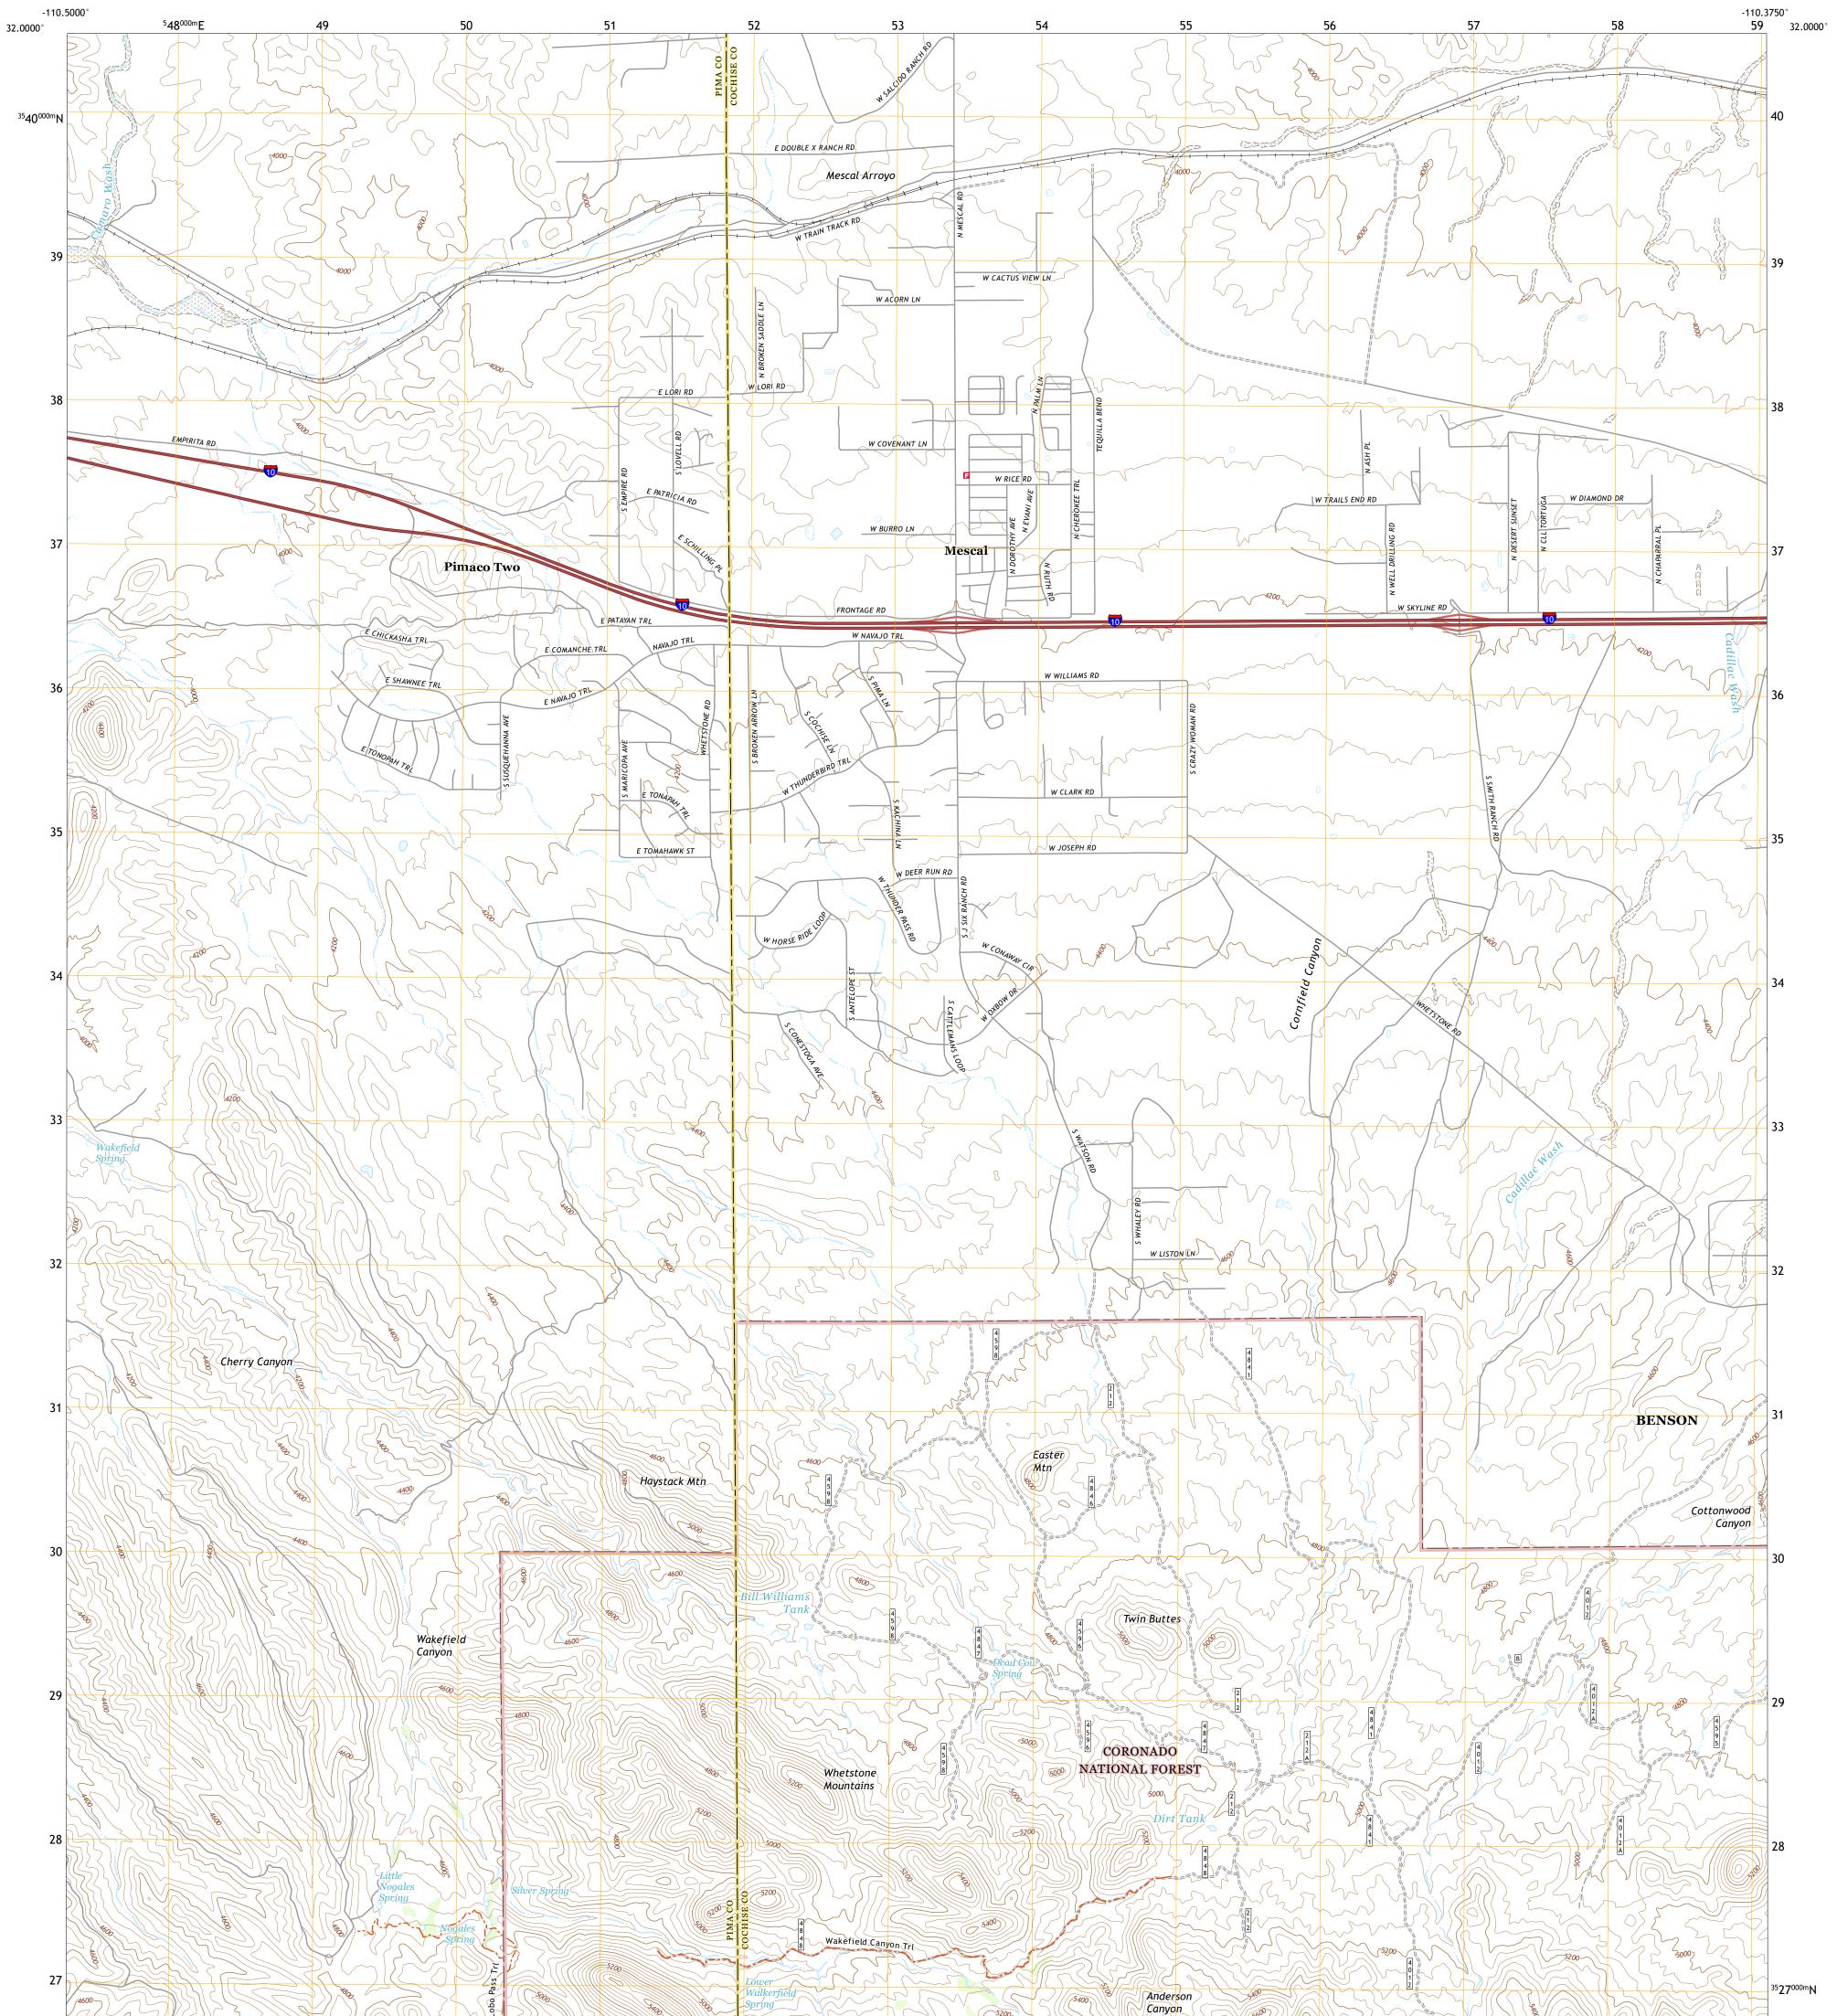

## U.S. DEPARTMENT OF THE INTERIOR U.S. GEOLOGICAL SURVEY

EUEST SERVER ULS S THEY TO MATCH MESCAL QUADRANGLE ARIZONA 7.5-MINUTE SERIES

Produced by the United States Geological Survey North American Datum of 1983 (NAD83) World Geodetic System of 1984 (WGS84). Projection and 1 000-meter grid:Universal Transverse Mercator, Zone 12R This map is not a legal document. Boundaries may be generalized for this map scale. Private lands within government reservations may not be shown. Obtain permission before entering private lands.

ROAD CLASSIFICATION

Check with local Forest Service unit for current travel conditions and restrictions.

MESCAL, AZ

2021