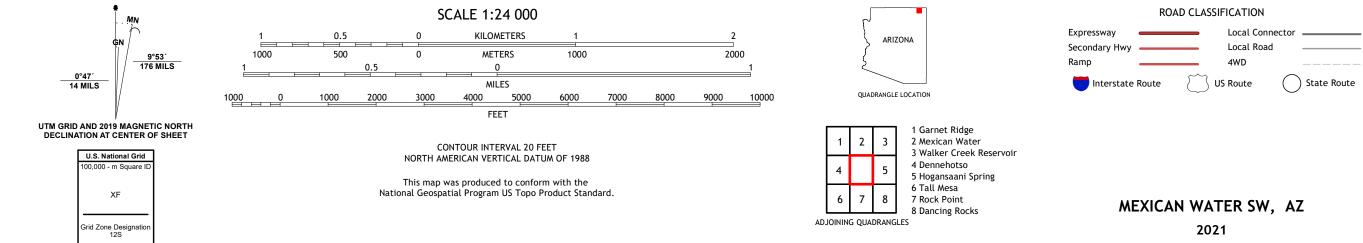

## MEXICAN WATER SW QUADRANGLE ARIZONA - APACHE COUNTY 7.5-MINUTE SERIES

Produced by the United States Geological Survey North American Datum of 1983 (NAD83) World Geodetic System of 1984 (WGS84). Projection and 1 000-meter grid:Universal Transverse Mercator, Zone 12S This map is not a legal document. Boundaries may be generalized for this map scale. Private lands within government reservations may not be shown. Obtain permission before entering private lands.