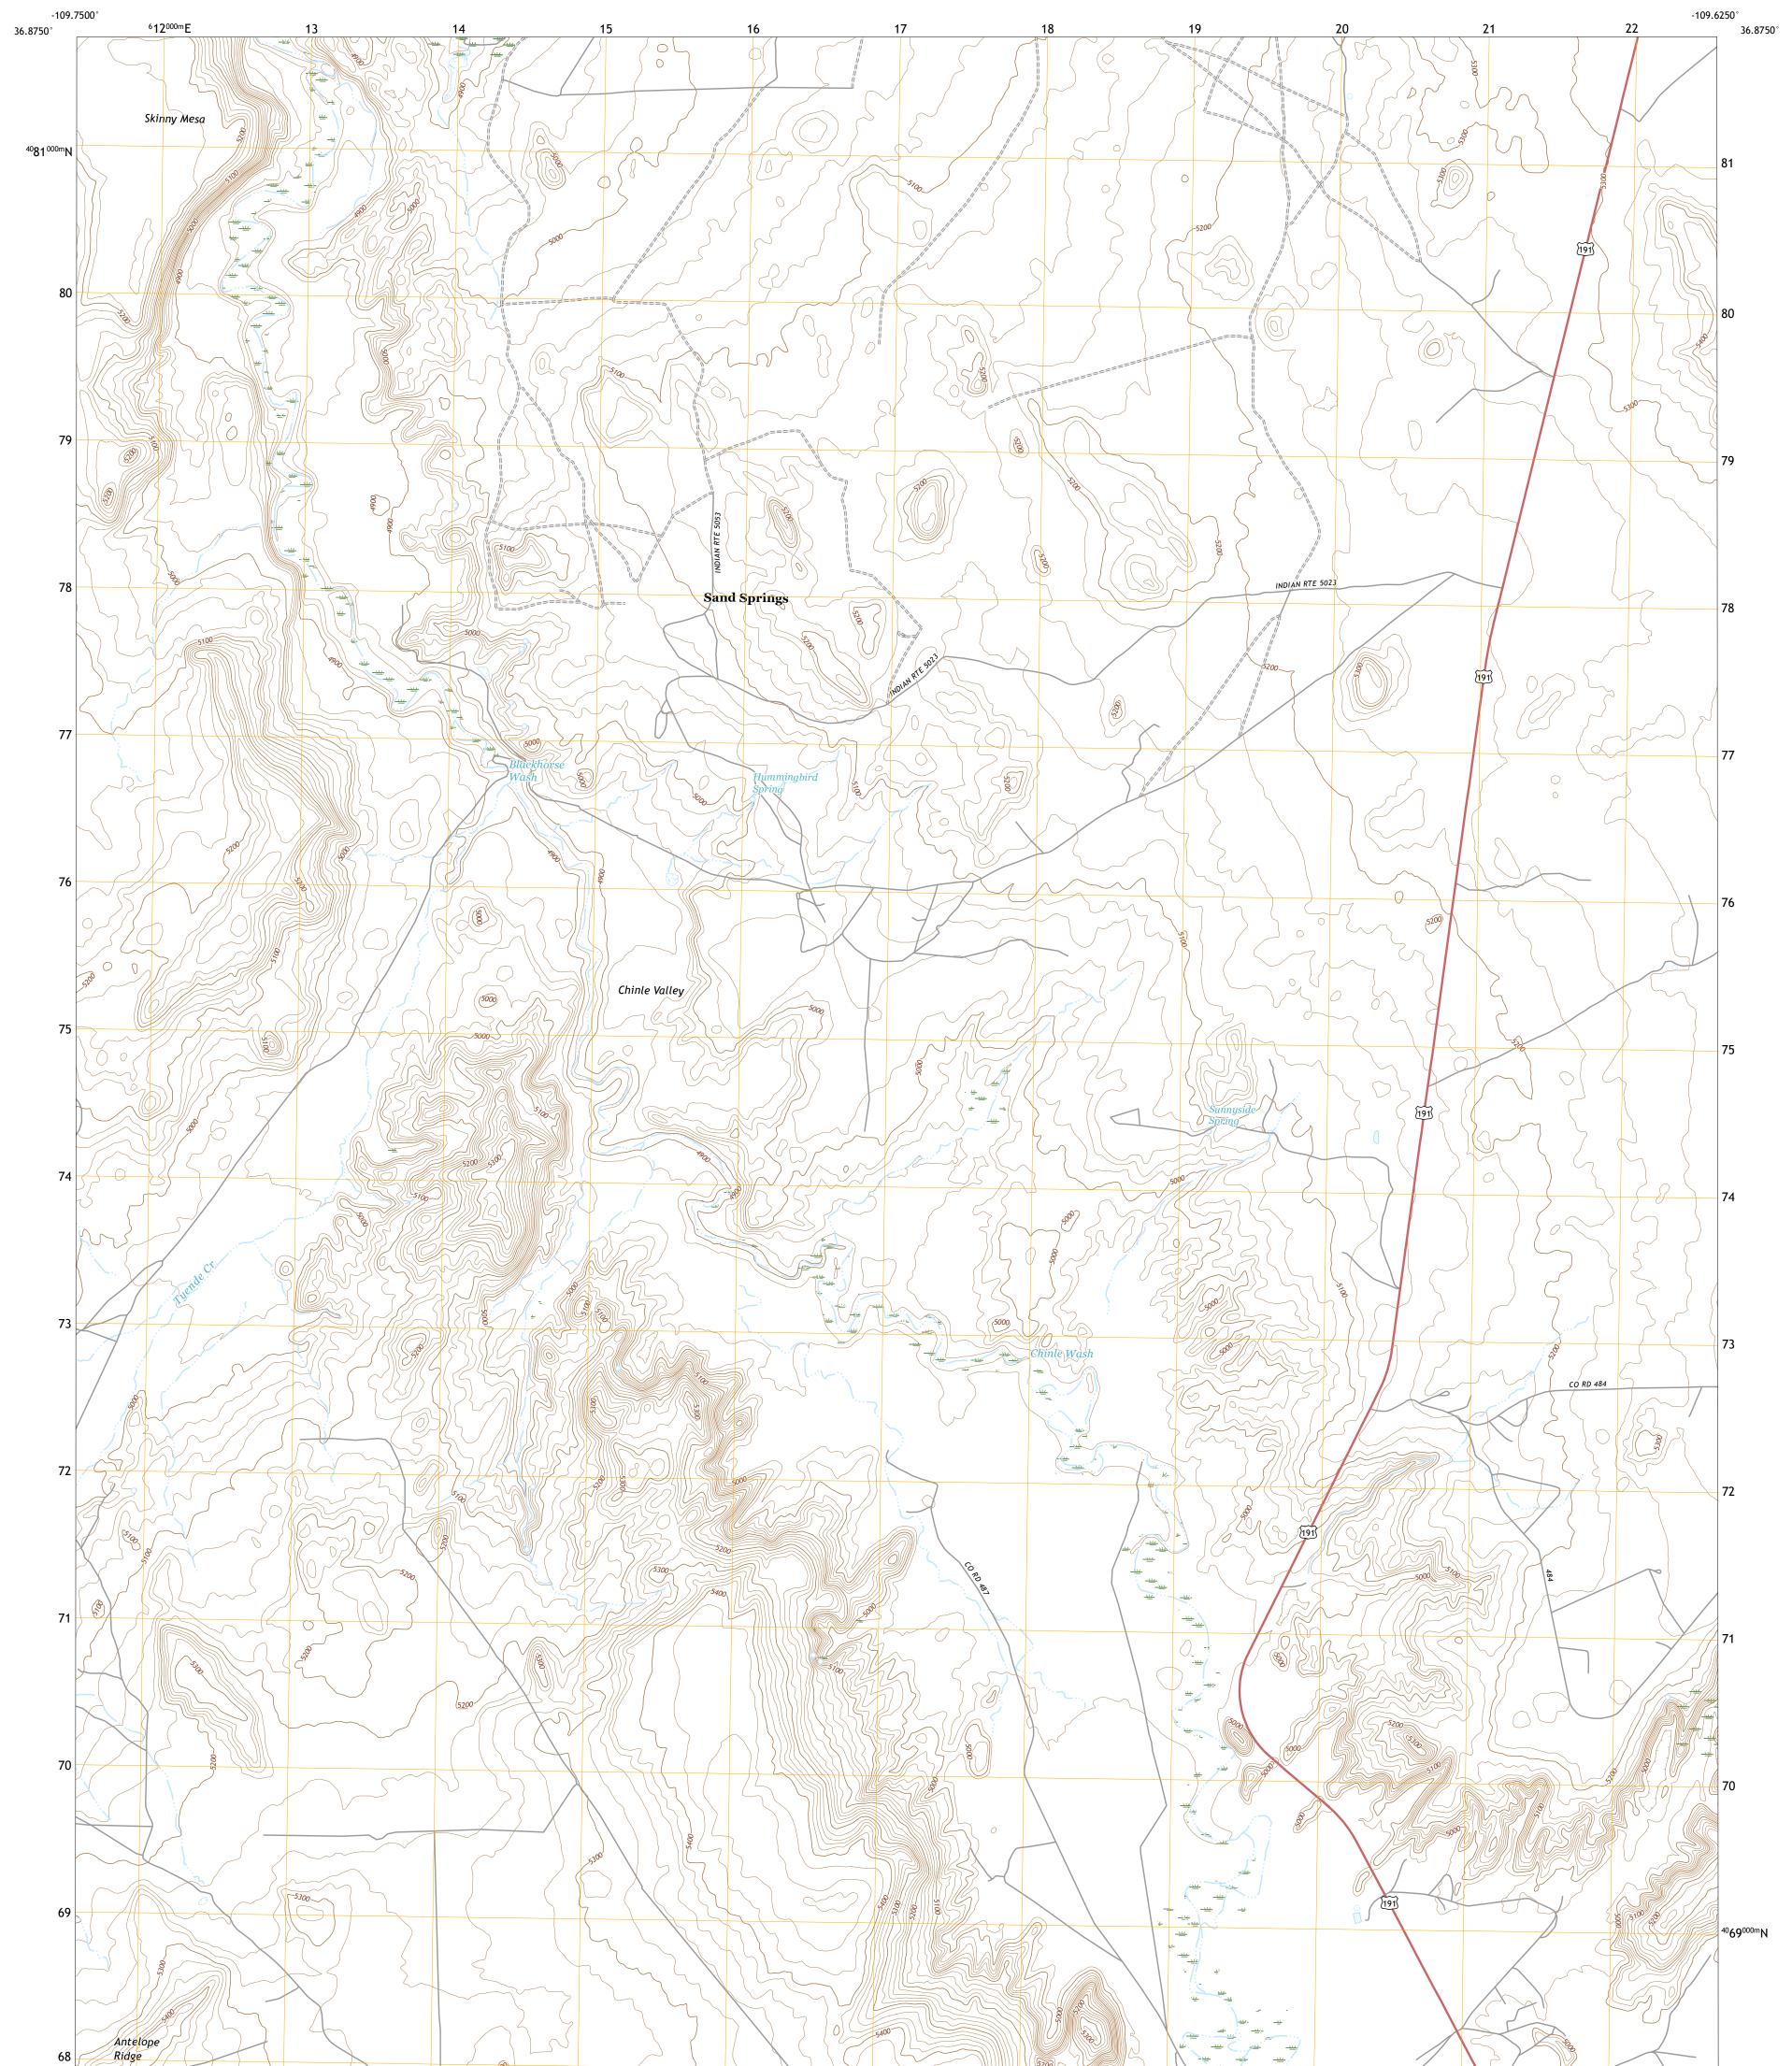

## U.S. DEPARTMENT OF THE INTERIOR U.S. GEOLOGICAL SURVEY

## MEXICAN WATER SW QUADRANGLE ARIZONA - APACHE COUNTY 7.5-MINUTE SERIES

Produced by the United States Geological Survey North American Datum of 1983 (NAD83) World Geodetic System of 1984 (WGS84). Projection and 1 000-meter grid:Universal Transverse Mercator, Zone 12S This map is not a legal document. Boundaries may be generalized for this map scale. Private lands within government reservations may not be shown. Obtain permission before entering private lands.

Imagery......NAIP, July 2019 - July 2019 Roads......GNIS, 1980 - 2018 Names......GNIS, 1980 - 2011 Hydrography......GNIS, 1980 - 2011 Hydrography......Sational Hydrography Dataset, 2004 - 2019 Contours.....National Elevation Dataset, 1999 Boundaries......Multiple sources; see metadata file 2019 - 2021 Public Land Survey System......BLM, 2017 Wetlands......BLM, 2005 - 2009