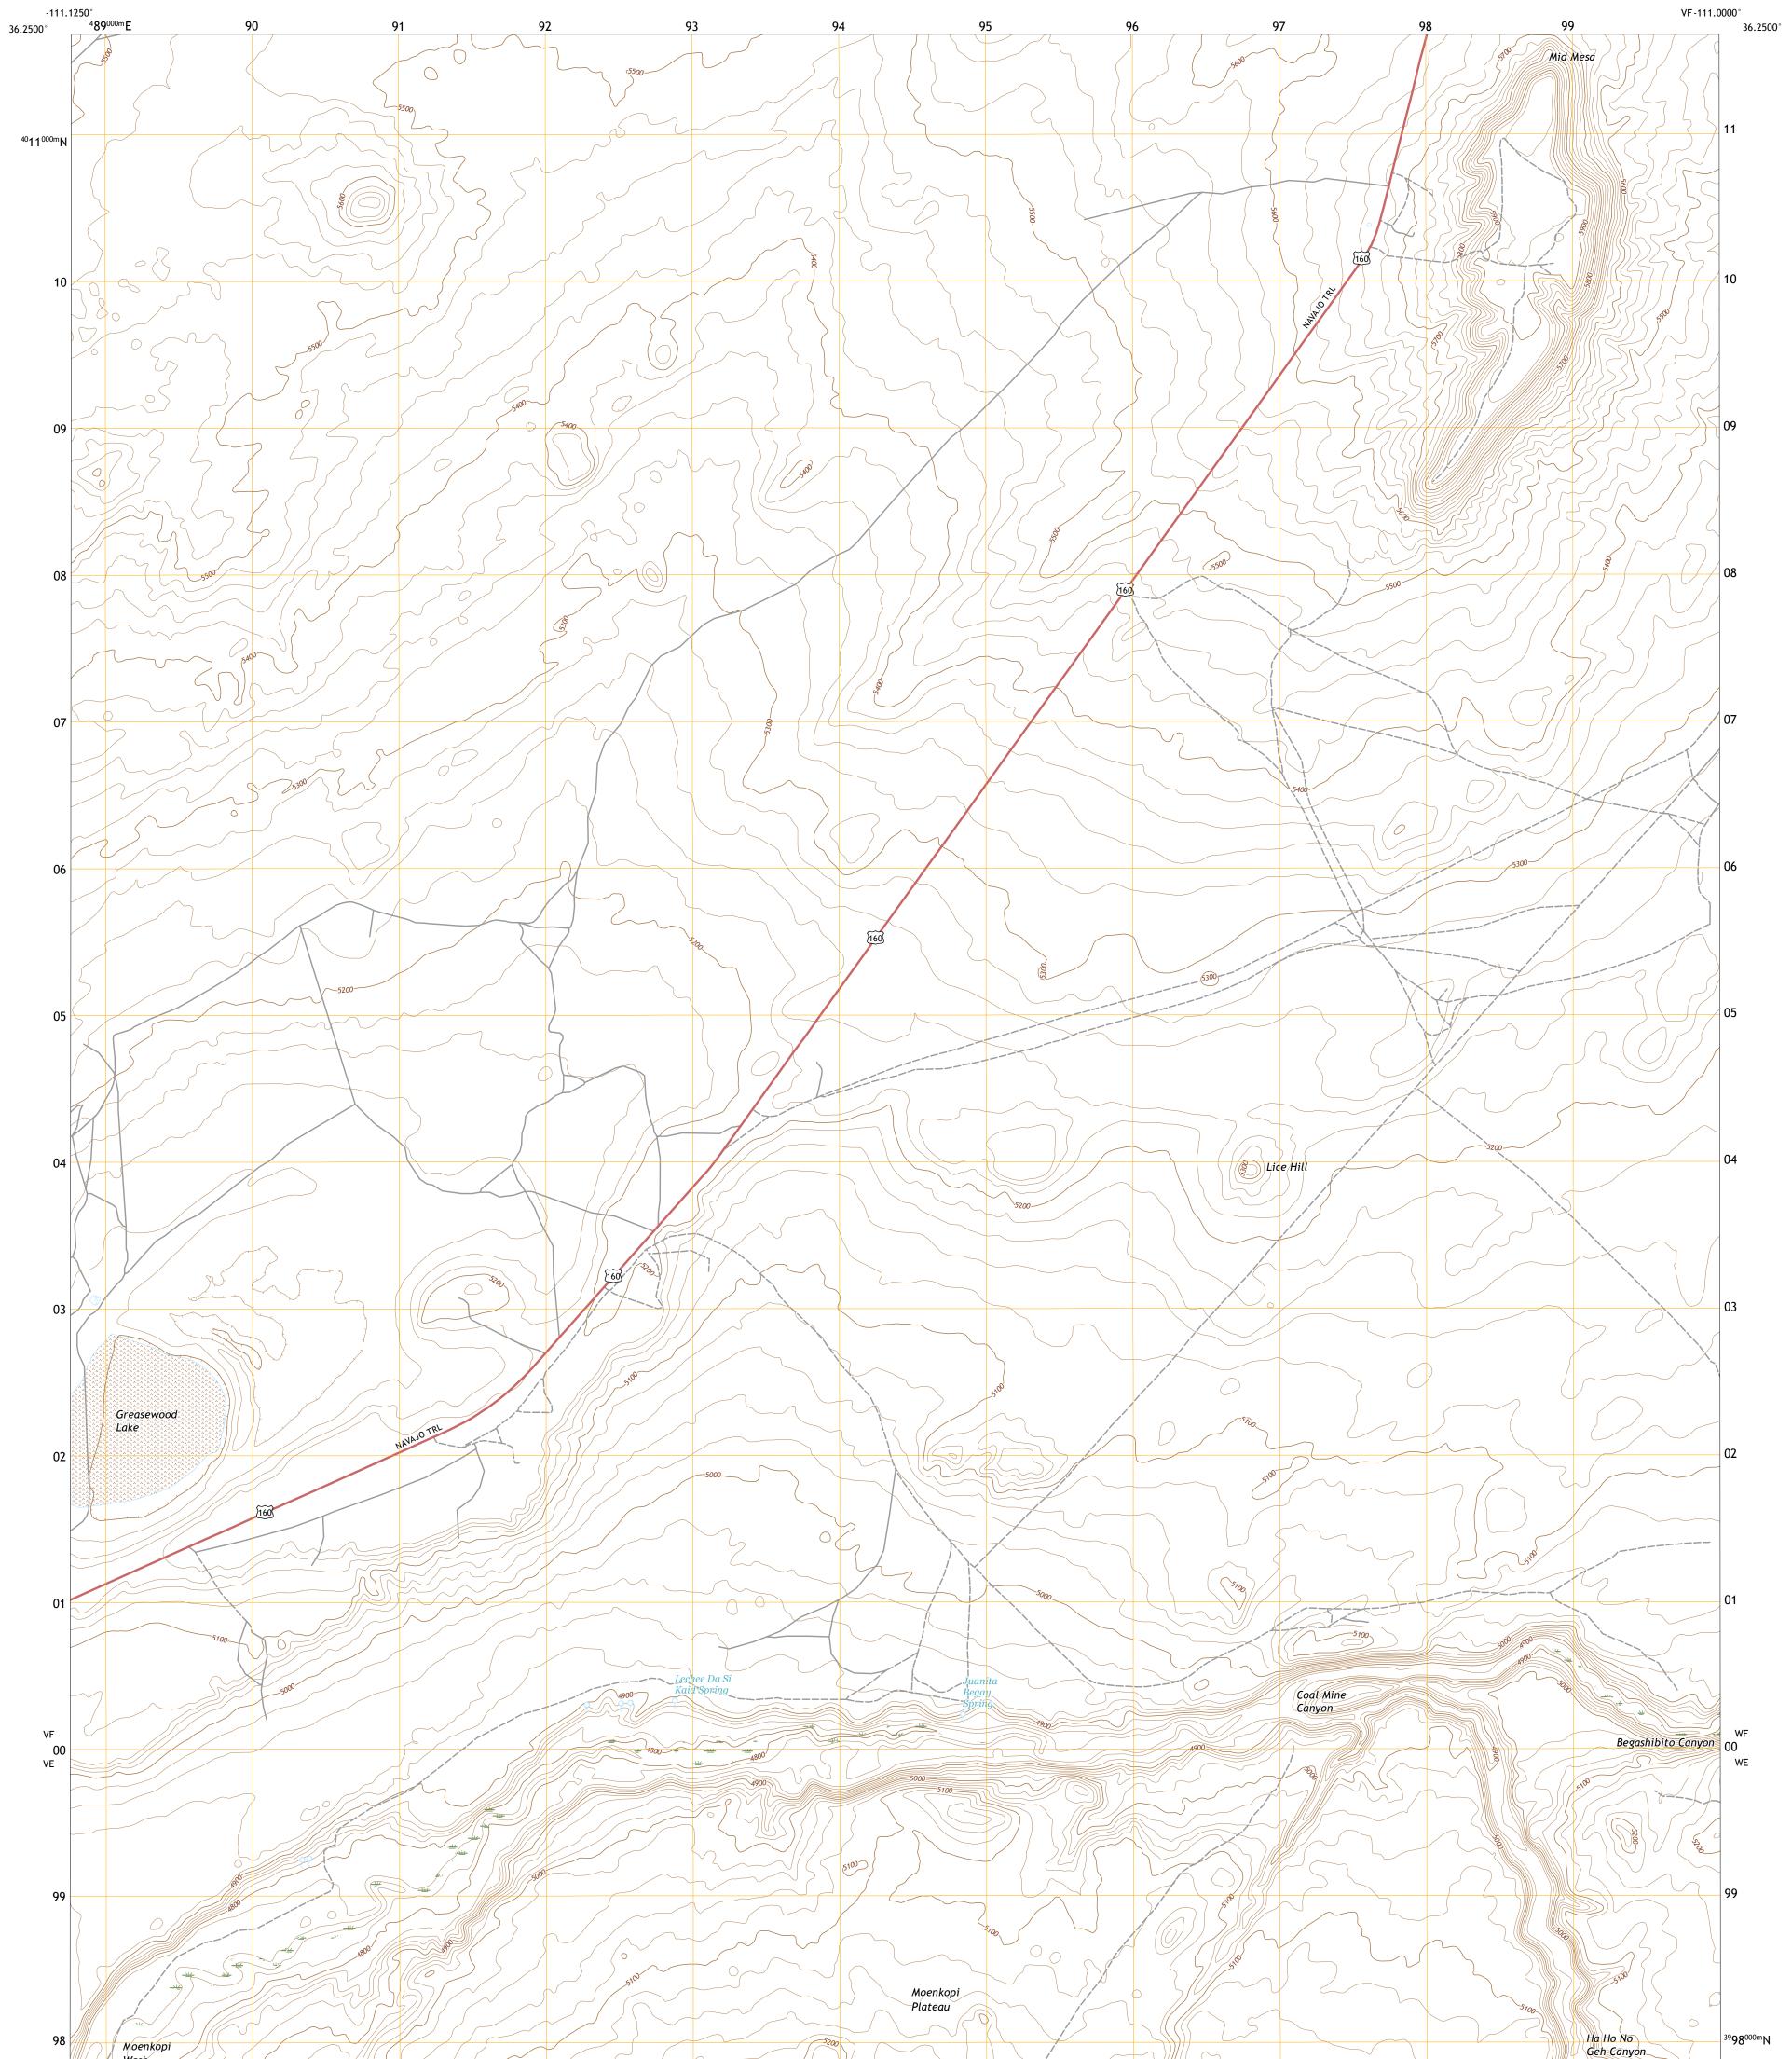

## U.S. DEPARTMENT OF THE INTERIOR U.S. GEOLOGICAL SURVEY

MIDDLE MESA QUADRANGLE ARIZONA - COCONINO COUNTY 7.5-MINUTE SERIES

Produced by the United States Geological Survey North American Datum of 1983 (NAD83) World Geodetic System of 1984 (WGS84). Projection and 1 000-meter grid:Universal Transverse Mercator, Zone 12S This map is not a legal document. Boundaries may be generalized for this map scale. Private lands within government reservations may not be shown. Obtain permission before entering private lands.

Imagery......NAIP, May 2015 - August 2015 Roads......ONAIP, May 2015 - August 2015 Roads......ONIS, 1980 - 2011 Hydrography......GNIS, 1980 - 2011 Hydrography......National Hydrography Dataset, 2005 Contours.....National Elevation Dataset, 1999 Boundaries......Multiple sources; see metadata file 2016 - 2017 Public Land Survey System......BLM, 2017 Wetlands......BLM, 2005 - 2009