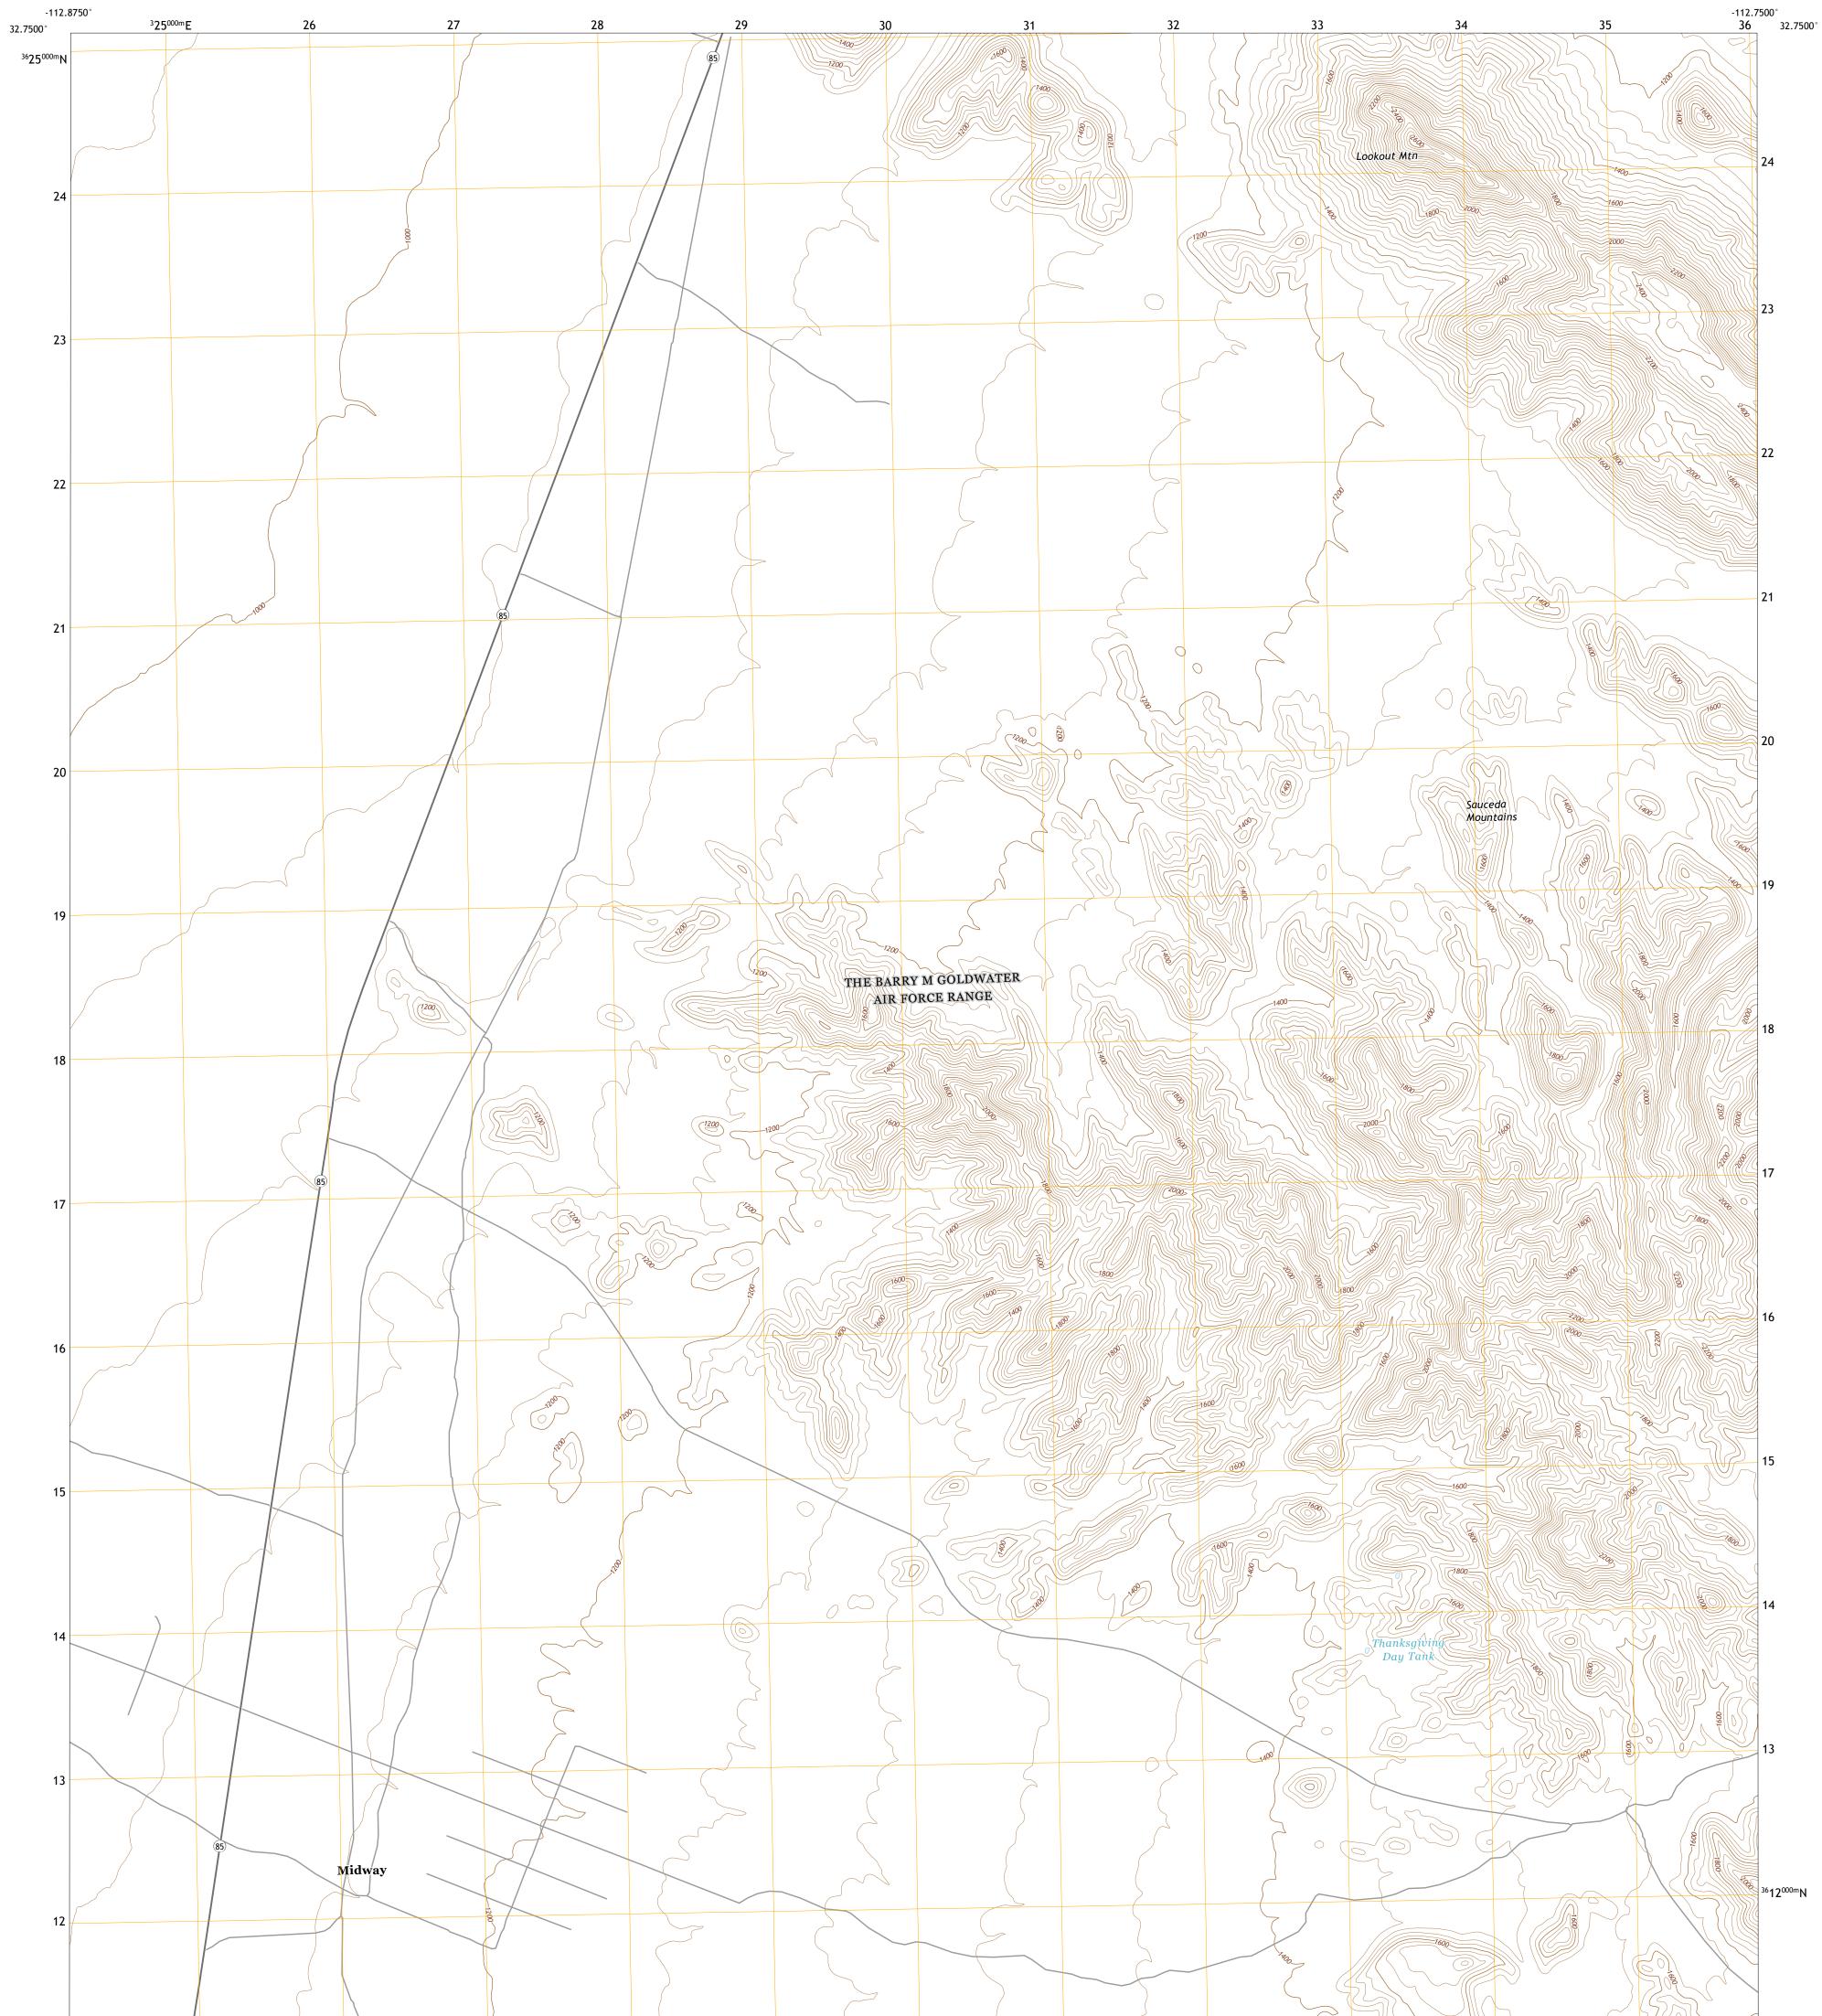

Produced by the United States Geological Survey North American Datum of 1983 (NAD83) World Geodetic System of 1984 (WGS84). Projection and 1 000-meter grid:Universal Transverse Mercator, Zone 12S This map is not a legal document. Boundaries may be generalized for this map scale. Private lands within government reservations may not be shown. Obtain permission before entering private lands.

Imagery......NAIP, August 2015 - October 2015 Roads......U.S. Census Bureau, 2018 Names......GNIS, 1980 - 1984 Hydrography......GNIS, 1980 - 1984 Contours.....National Hydrography Dataset, 2006 Contours.....National Elevation Dataset, 2003 Boundaries.....Multiple sources; see metadata file 2016 - 2017 Public Land Survey System......BLM, 2017 Wetlands......BLM, 2017