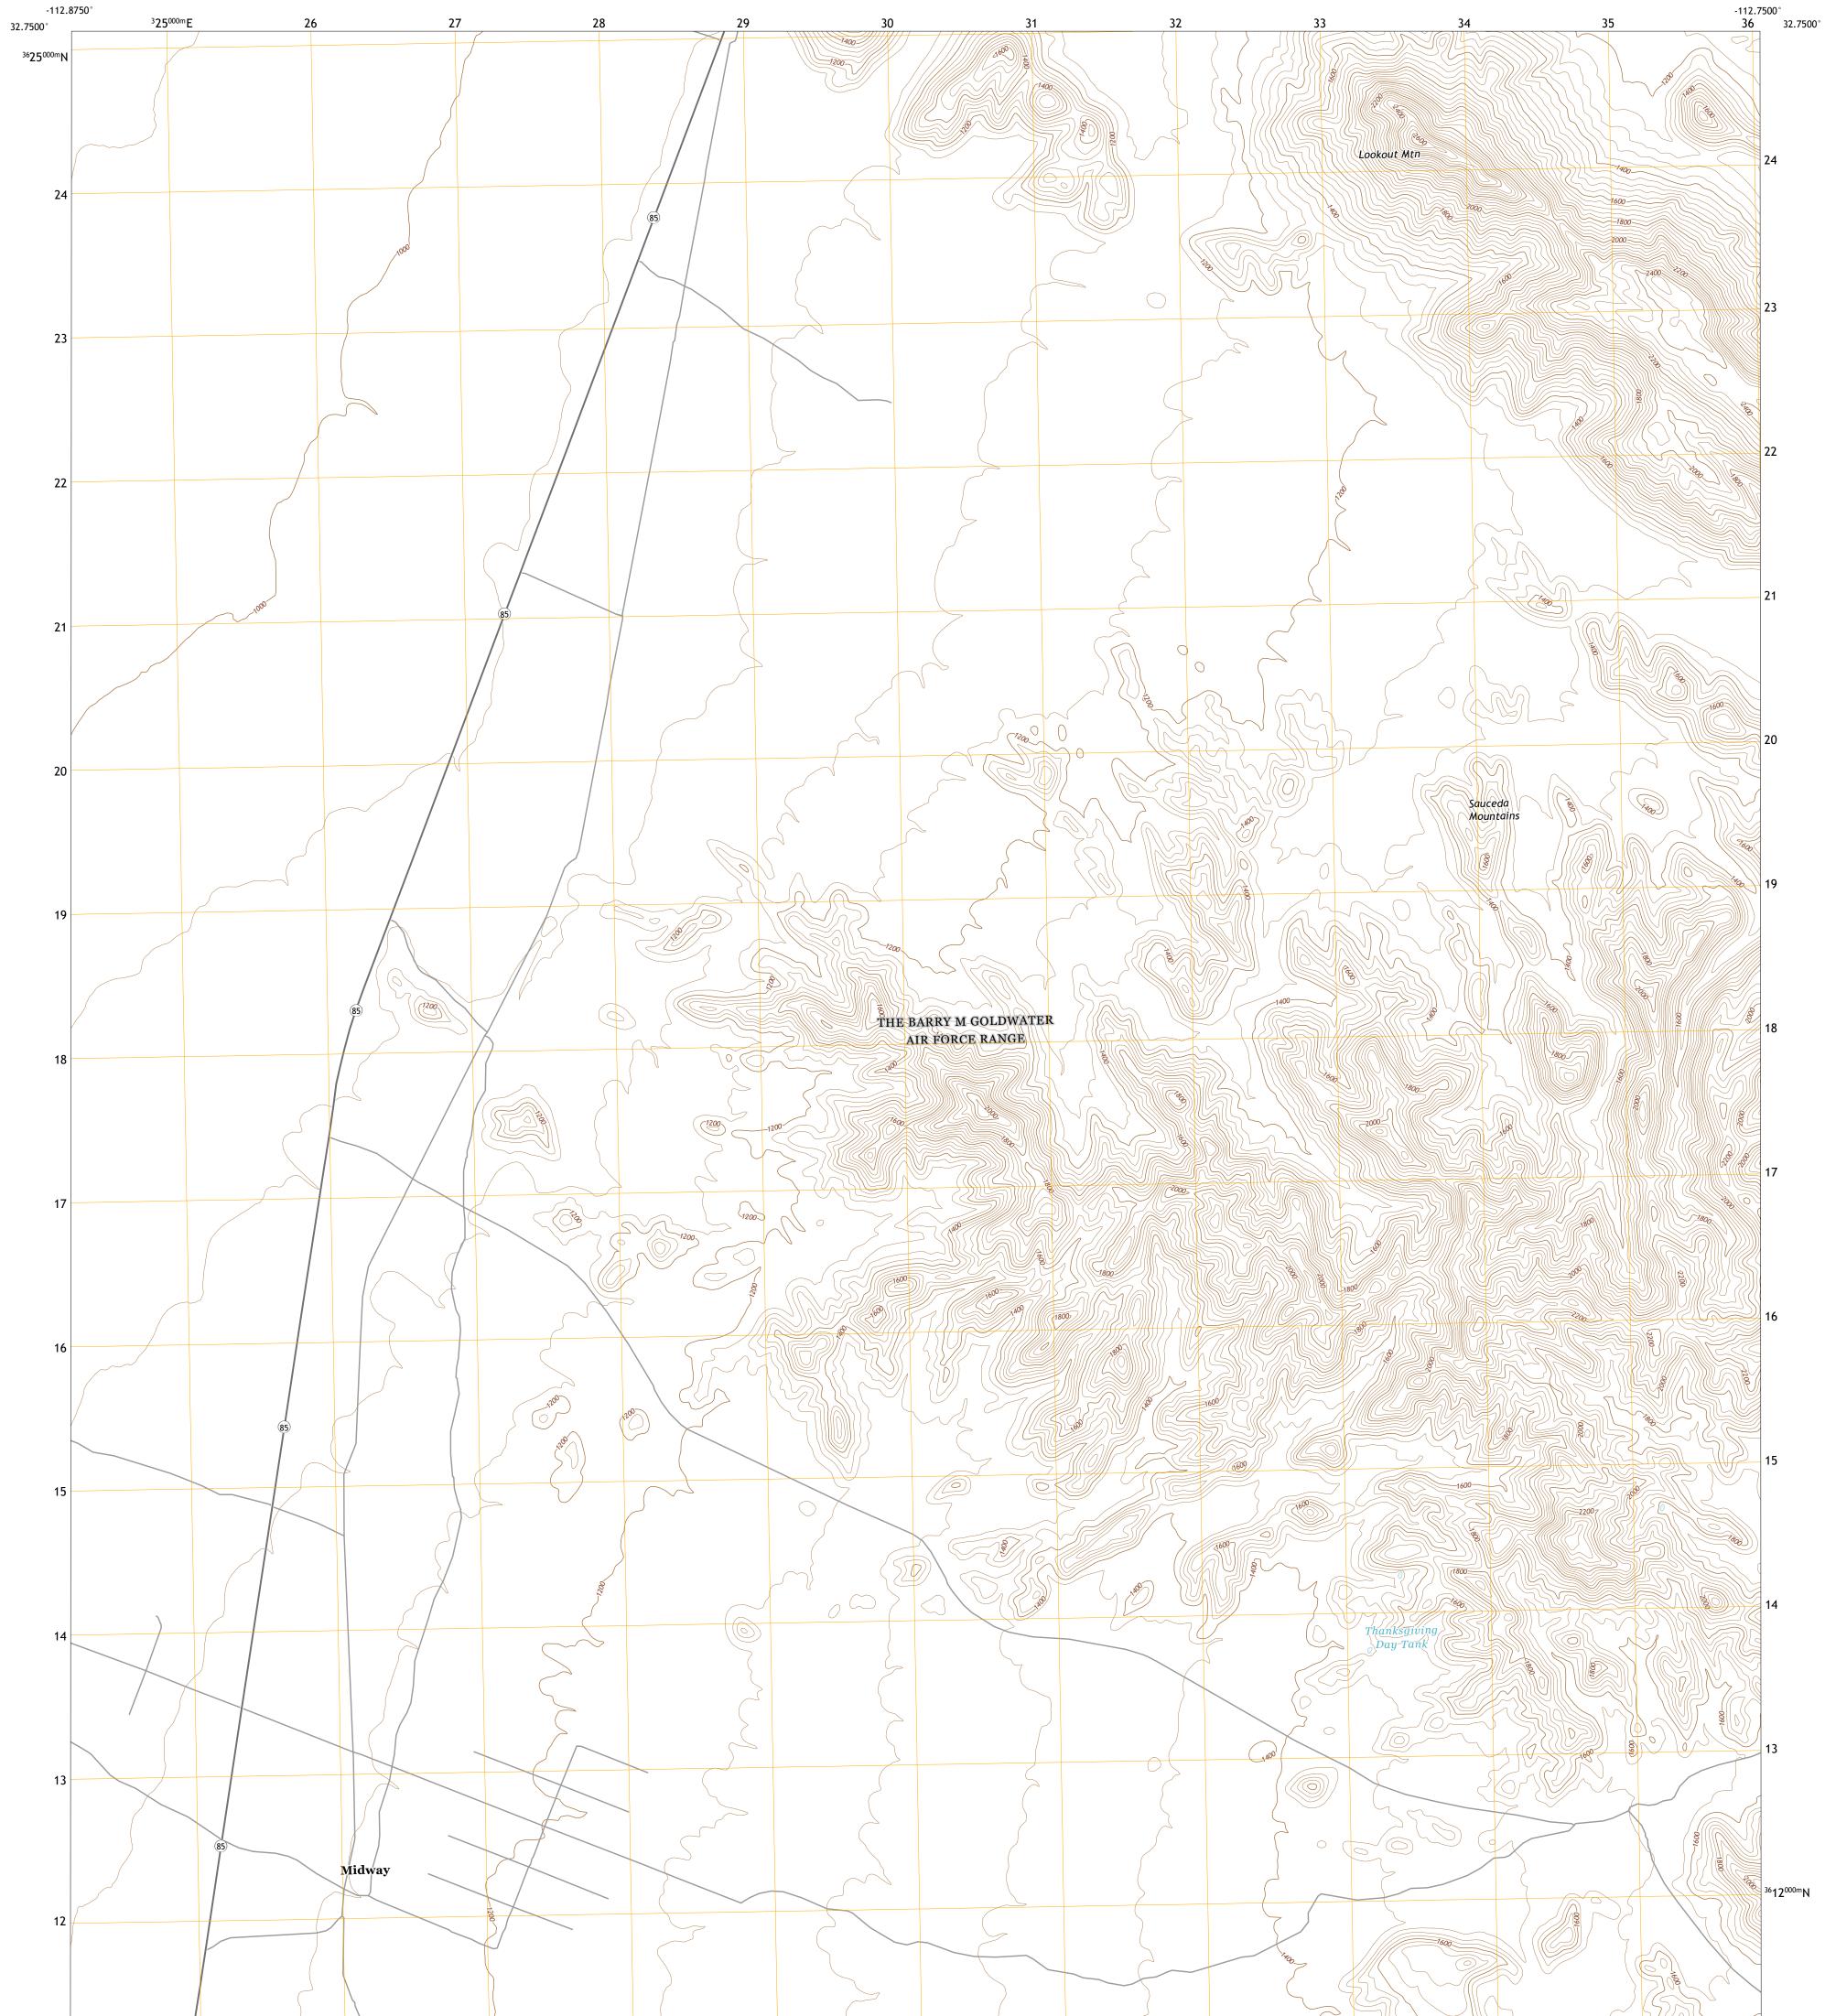

Produced by the United States Geological Survey North American Datum of 1983 (NAD83) World Geodetic System of 1984 (WGS84). Projection and 1 000-meter grid:Universal Transverse Mercator, Zone 12S This map is not a legal document. Boundaries may be generalized for this map scale. Private lands within government reservations may not be shown. Obtain permission before entering private lands.

Imagery......NAIP, June 2019 - June 2019 Roads......ONIP, June 2019 - June 2019 Roads......ONIS, 1980 - 2021 Hydrography......GNIS, 1980 - 2021 Hydrography......ONIS, 1980 - 2021 Contours.....National Hydrography Dataset, 2006 - 2019 Contours.....National Elevation Dataset, 2003 Boundaries.....Multiple sources; see metadata file 2019 - 2021 Public Land Survey System......BLM, 2017 Wetlands......BLM, 2017