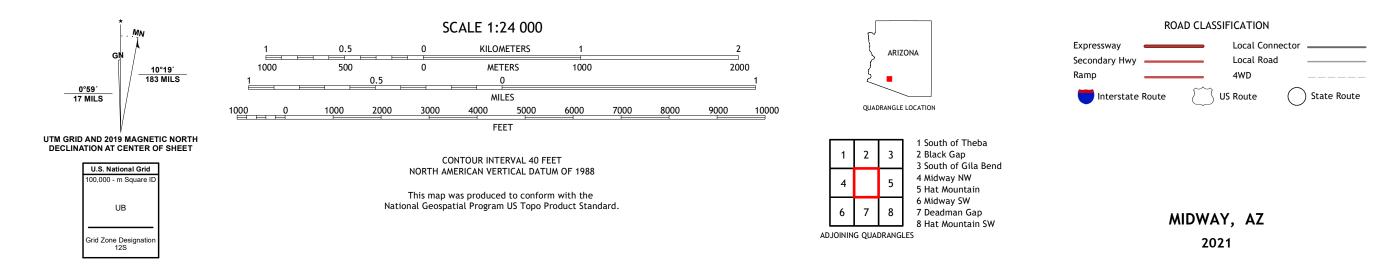

Produced by the United States Geological Survey North American Datum of 1983 (NAD83) World Geodetic System of 1984 (WGS84). Projection and 1 000-meter grid:Universal Transverse Mercator, Zone 12S This map is not a legal document. Boundaries may be generalized for this map scale. Private lands within government reservations may not be shown. Obtain permission before entering private lands.