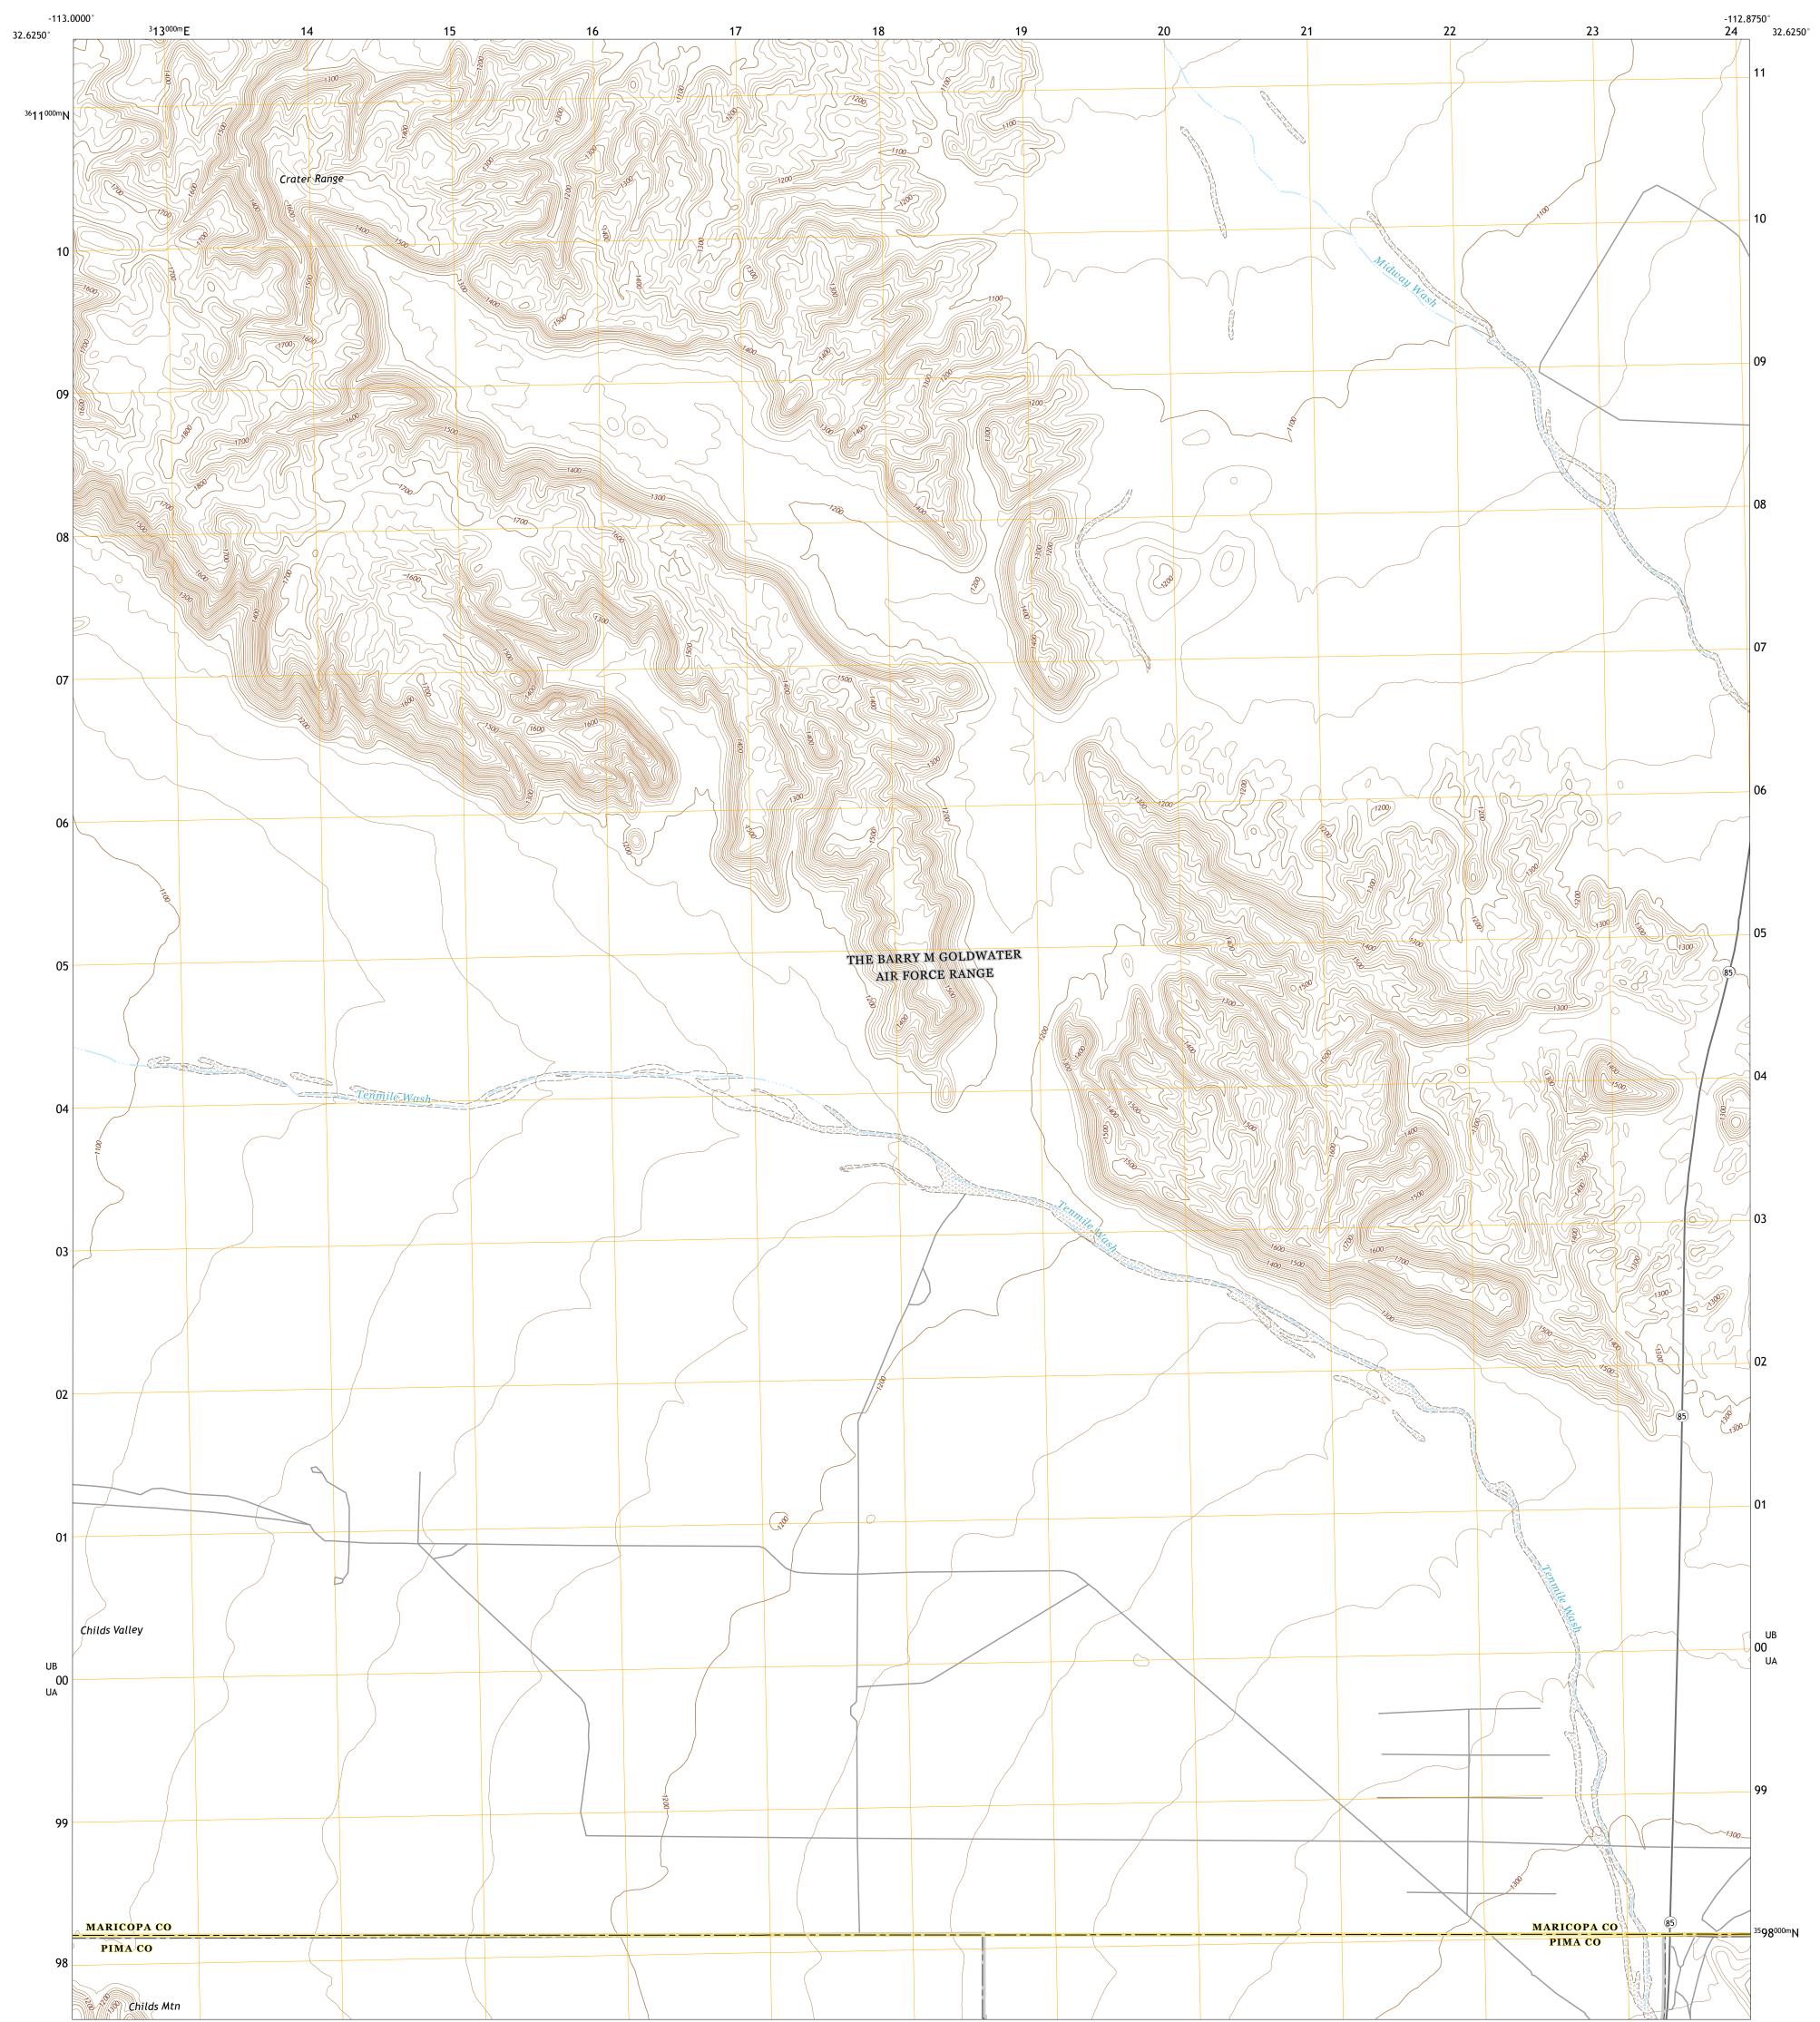

## U.S. DEPARTMENT OF THE INTERIOR U.S. GEOLOGICAL SURVEY

MIDWAY SW QUADRANGLE ARIZONA 7.5-MINUTE SERIES

Produced by the United States Geological Survey North American Datum of 1983 (NAD83) World Geodetic System of 1984 (WGS84). Projection and 1 000-meter grid:Universal Transverse Mercator, Zone 12S This map is not a legal document. Boundaries may be generalized for this map scale. Private lands within government reservations may not be shown. Obtain permission before entering private lands.

Imagery.... Roads..... Names..... ......NAIP, August 2015 - October 2015 U.S. Census Bureau, 2018 .....GNIS, Not Available 

\_