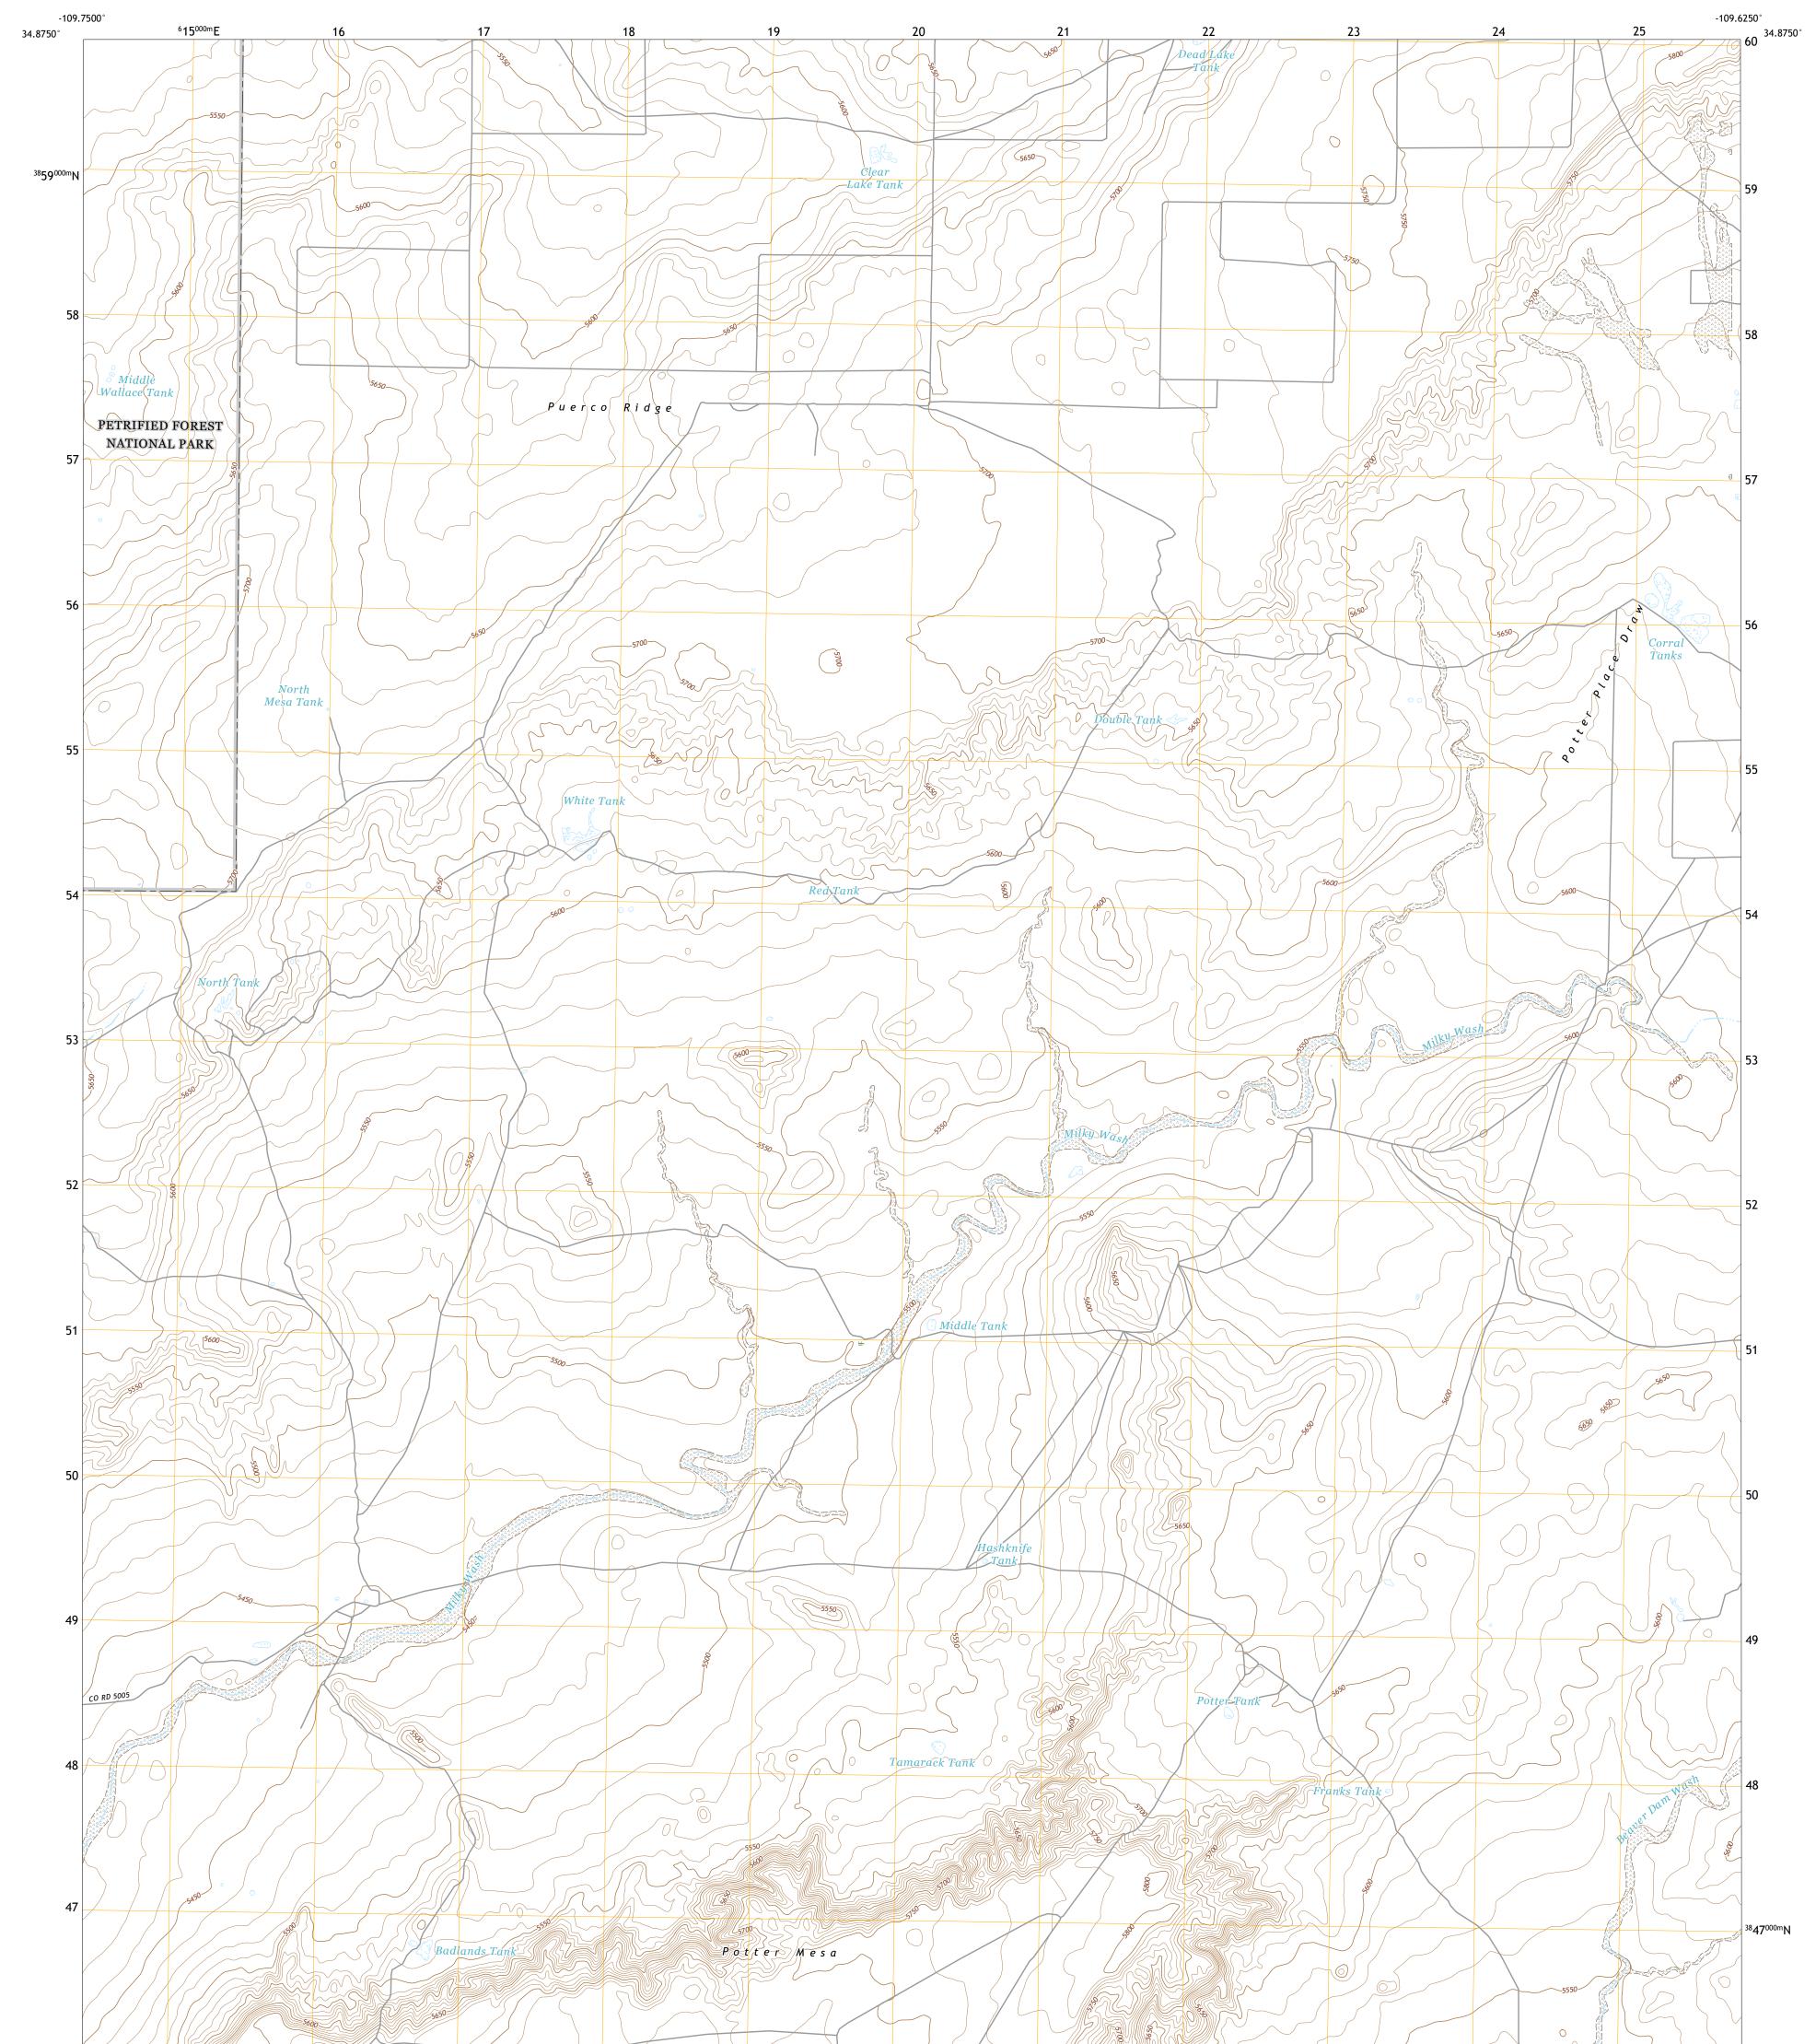

## MILKY RANCH QUADRANGLE ARIZONA - APACHE COUNTY 7.5-MINUTE SERIES

Produced by the United States Geological Survey North American Datum of 1983 (NAD83) World Geodetic System of 1984 (WGS84). Projection and 1 000-meter grid:Universal Transverse Mercator, Zone 12S This map is not a legal document. Boundaries may be generalized for this map scale. Private lands within government reservations may not be shown. Obtain permission before entering private lands.

 Imagery......NAIP, July 2019 - July 2019

 Roads.....NAIP, July 2019 - July 2019

 Roads......NAIP, July 2019 - 2018

 Names......GNIS, 2017

 Hydrography.....National Hydrography Dataset, 2005 - 2019

 Contours......National Elevation Dataset, 2000

 Boundaries......Multiple sources; see metadata file 2019 - 2021

 Public Land Survey System.......BLM, 2017

 Wetlands......FWS National Wetlands Inventory Not Available