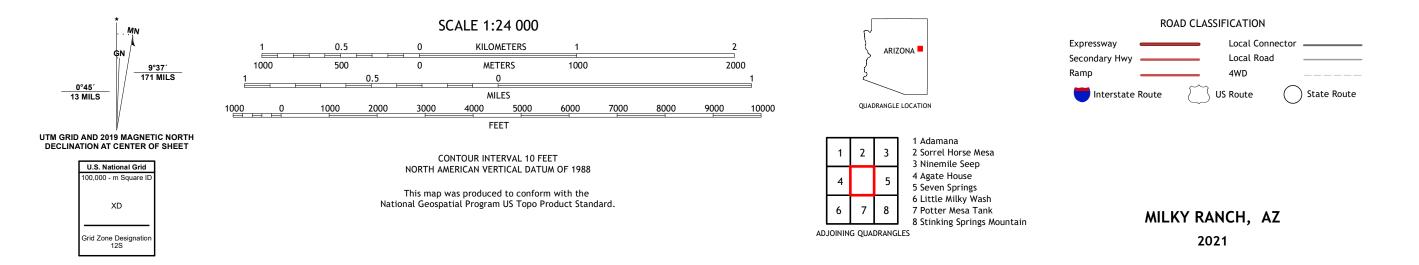

## MILKY RANCH QUADRANGLE ARIZONA - APACHE COUNTY 7.5-MINUTE SERIES

Produced by the United States Geological Survey North American Datum of 1983 (NAD83) World Geodetic System of 1984 (WGS84). Projection and 1 000-meter grid:Universal Transverse Mercator, Zone 12S This map is not a legal document. Boundaries may be generalized for this map scale. Private lands within government reservations may not be shown. Obtain permission before entering private lands.

 Imagery......NAIP, July 2019 - July 2019

 Roads.....NAIP, July 2019 - July 2019

 Roads......NAIP, July 2019 - 2018

 Names......GNIS, 2017

 Hydrography.....National Hydrography Dataset, 2005 - 2019

 Contours......National Elevation Dataset, 2000

 Boundaries......Multiple sources; see metadata file 2019 - 2021

 Public Land Survey System.......BLM, 2017

 Wetlands......FWS National Wetlands Inventory Not Available