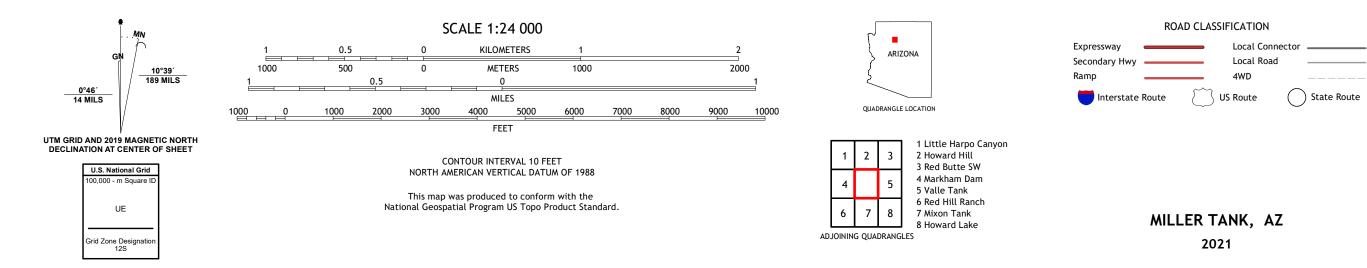

## U.S. DEPARTMENT OF THE INTERIOR U.S. GEOLOGICAL SURVEY

MILLER TANK QUADRANGLE ARIZONA - COCONINO COUNTY 7.5-MINUTE SERIES

Produced by the United States Geological Survey North American Datum of 1983 (NAD83) World Geodetic System of 1984 (WGS84). Projection and 1 000-meter grid:Universal Transverse Mercator, Zone 12S This map is not a legal document. Boundaries may be generalized for this map scale. Private lands within government reservations may not be shown. Obtain permission before entering private lands.