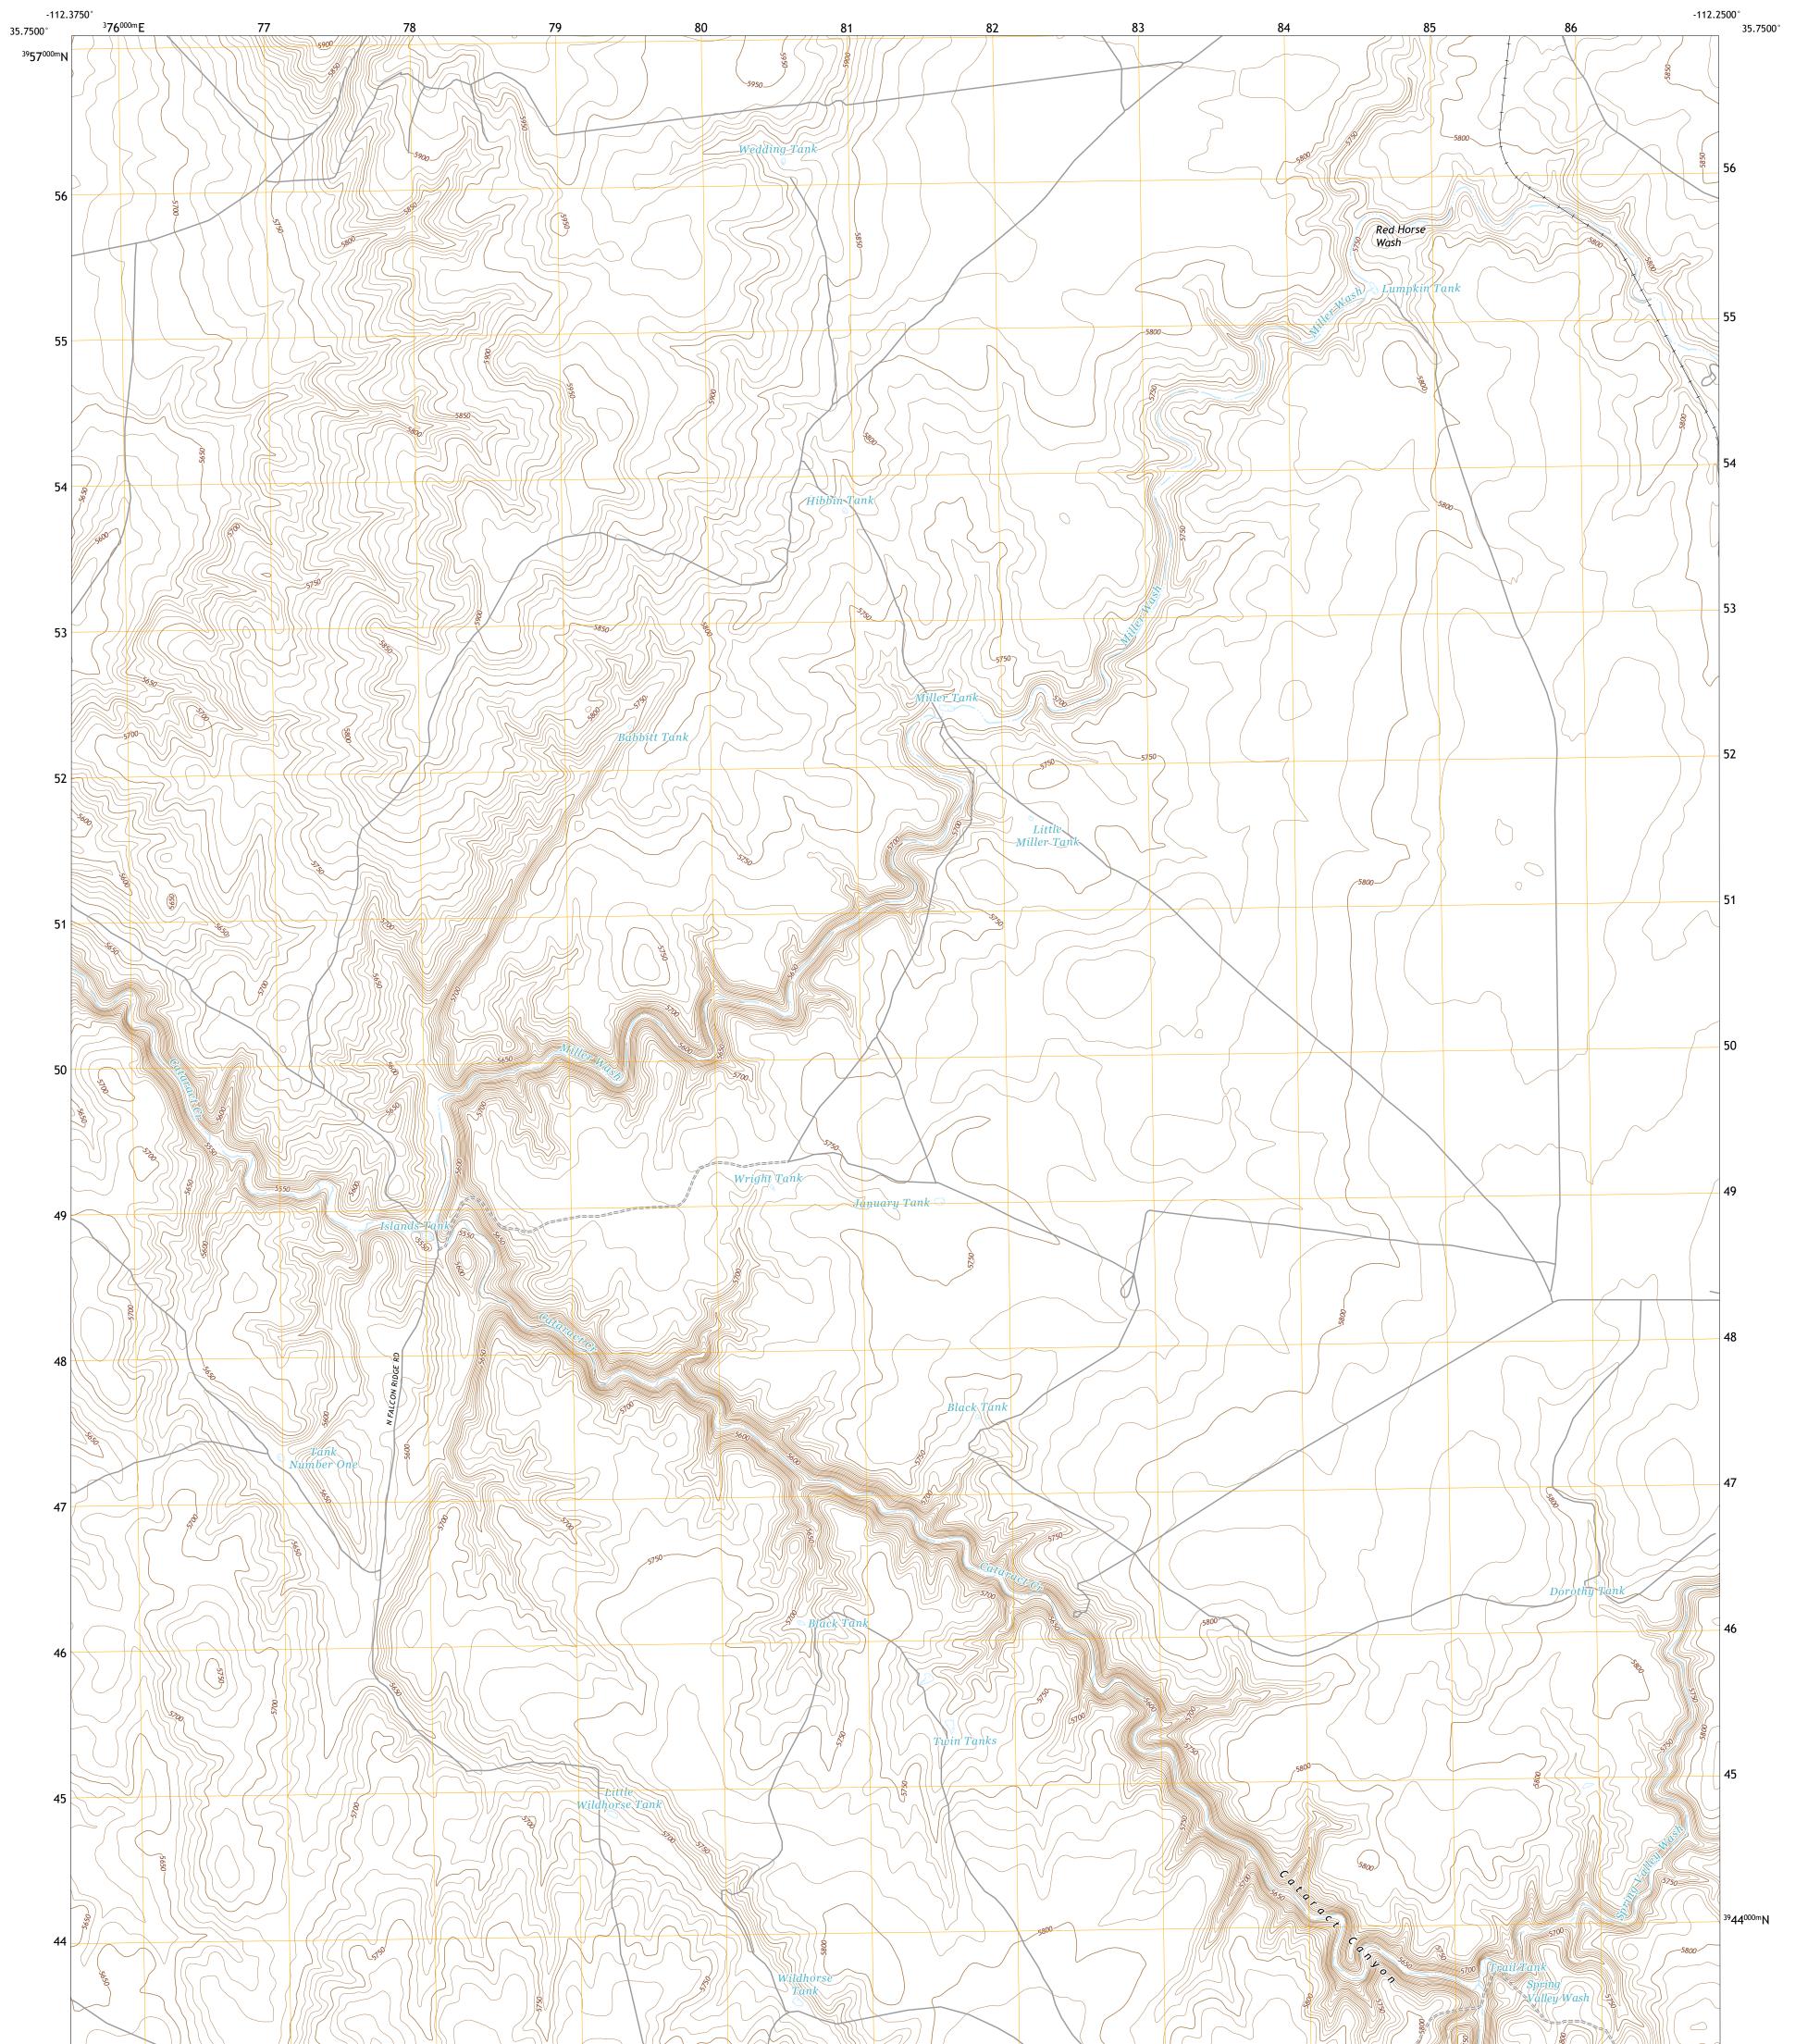

## U.S. DEPARTMENT OF THE INTERIOR U.S. GEOLOGICAL SURVEY

MILLER TANK QUADRANGLE ARIZONA - COCONINO COUNTY 7.5-MINUTE SERIES

Produced by the United States Geological Survey North American Datum of 1983 (NAD83) World Geodetic System of 1984 (WGS84). Projection and 1 000-meter grid:Universal Transverse Mercator, Zone 12S This map is not a legal document. Boundaries may be generalized for this map scale. Private lands within government reservations may not be shown. Obtain permission before entering private lands.

Imagery......NAIP, June 2019 - June 2019 Roads......ONIP, June 2019 - June 2019 Roads......ONIS, 1980 - 2021 Hydrography......GNIS, 1980 - 2021 Hydrography.......GNIS, 1980 - 2021 Contours......National Hydrography Dataset, 2004 - 2019 Contours......National Elevation Dataset, 2000 Boundaries......Multiple sources; see metadata file 2019 - 2021 Public Land Survey System.......BLM, 2017 Wetlands......BLM, 2017