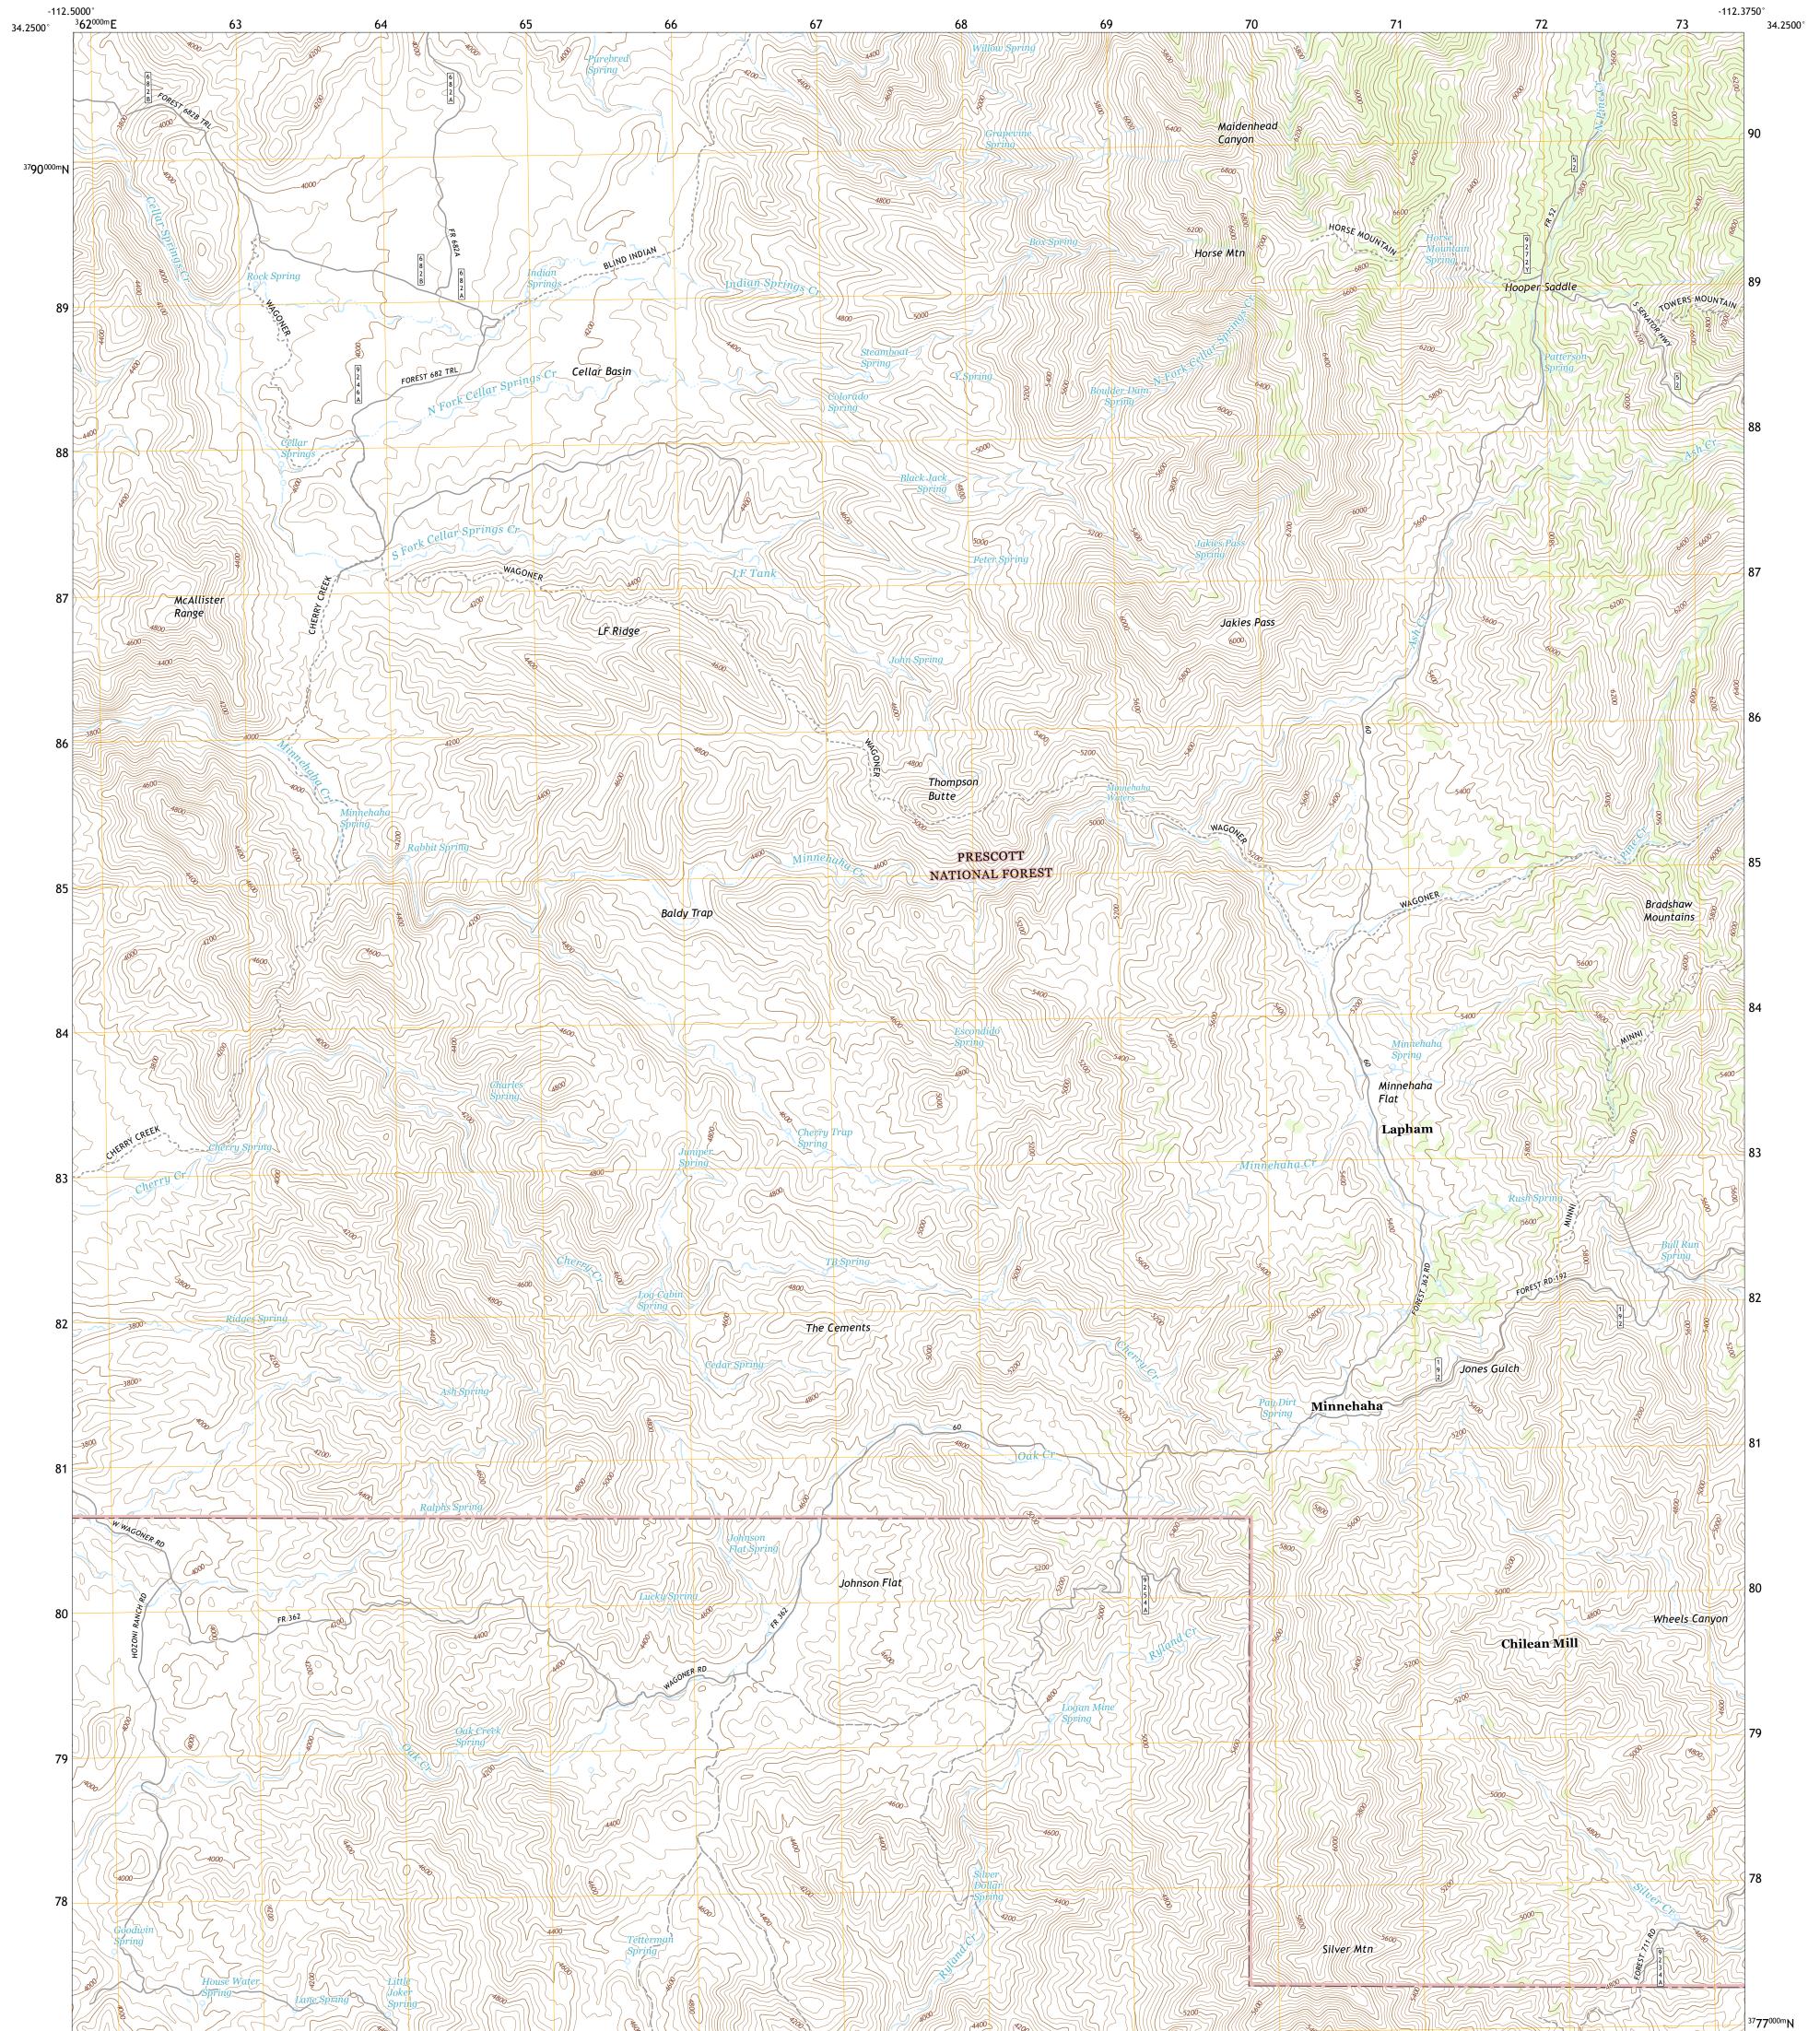

## U.S. DEPARTMENT OF THE INTERIOR U.S. GEOLOGICAL SURVEY

USSEST SEPARCE USSEST

MINNEHAHA QUADRANGLE ARIZONA - YAVAPAI COUNTY 7.5-MINUTE SERIES

**Produced by the United States Geological Survey** North American Datum of 1983 (NAD83) World Geodetic System of 1984 (WGS84). Projection and 1 000-meter grid:Universal Transverse Mercator, Zone 12S This map is not a legal document. Boundaries may be generalized for this map scale. Private lands within government reservations may not be shown. Obtain permission before entering private lands.

 Imagery.
 NAIP, June 2015 - August 2015

 Roads
 U.S. Census Bureau, 2018

 Roads within US Forest Service Lands.
 FSTopo Data

 with limited Forest Service updates, 2014 - 2018

 Names.
 GNIS, 1980 - 2018

 Hydrography.
 National Hydrography Dataset, 2005 - 2018

 Contours.
 Multiple sources; see metadata file 2016 - 2017

 Public Land Survey System.
 BLM, 2017

 Wetlands.
 FWS National Wetlands Inventory Not Available

3 Battle Flat 4 Wagoner

5 Crown King