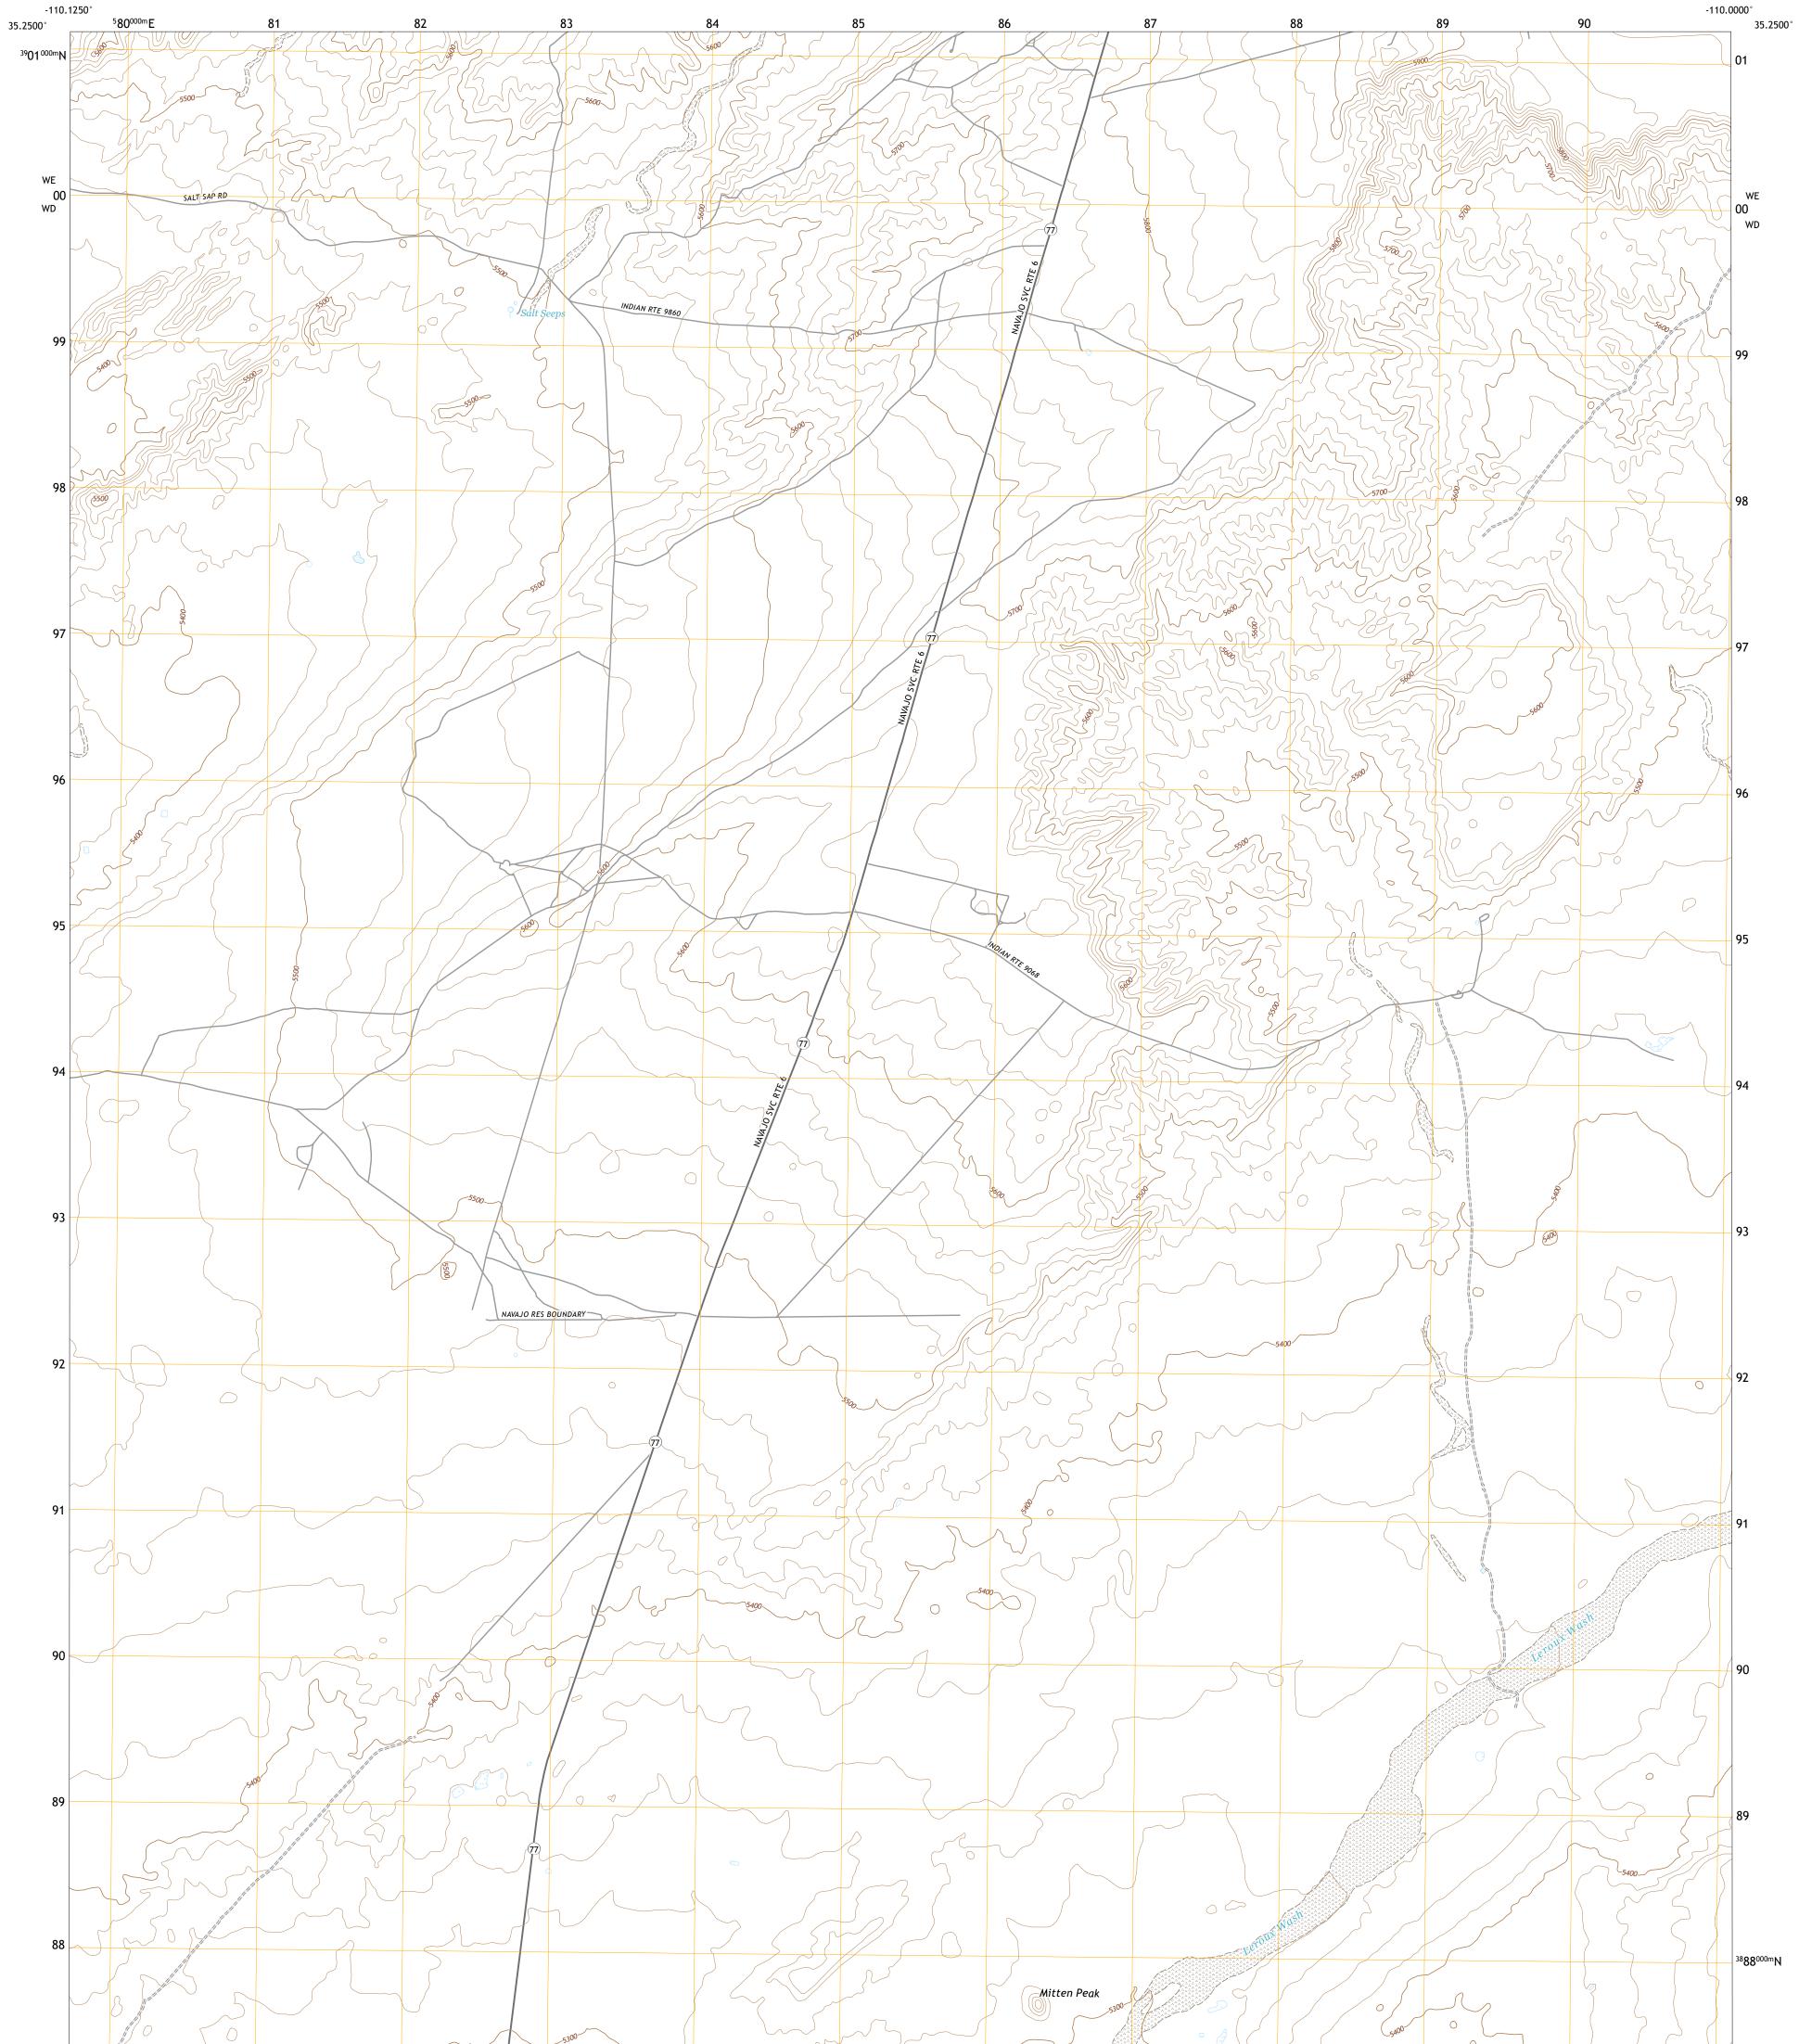

## U.S. DEPARTMENT OF THE INTERIOR U.S. GEOLOGICAL SURVEY

MITTEN PEAK QUADRANGLE ARIZONA - NAVAJO COUNTY 7.5-MINUTE SERIES

Produced by the United States Geological Survey North American Datum of 1983 (NAD83) World Geodetic System of 1984 (WGS84). Projection and 1 000-meter grid:Universal Transverse Mercator, Zone 125 This map is not a legal document. Boundaries may be generalized for this map scale. Private lands within government reservations may not be shown. Obtain permission before entering private lands.

Imagery......NAIP, July 2019 - July 2019 Roads......GNIS, 1980 - 2011 Hydrography......GNIS, 1980 - 2011 Hydrography......National Hydrography Dataset, 2005 - 2019 Contours.....National Elevation Dataset, 1999 Boundaries.....Multiple sources; see metadata file 2019 - 2021 Public Land Survey System......BLM, 2017 Wetlands......BLM, 2017