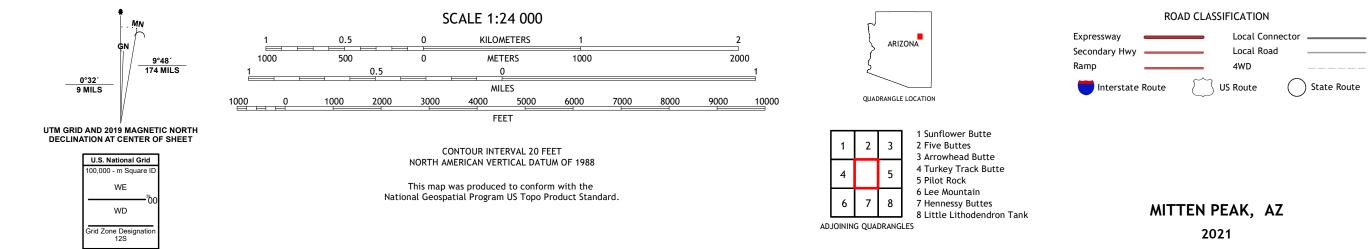

## U.S. DEPARTMENT OF THE INTERIOR U.S. GEOLOGICAL SURVEY

MITTEN PEAK QUADRANGLE ARIZONA - NAVAJO COUNTY 7.5-MINUTE SERIES

Produced by the United States Geological Survey North American Datum of 1983 (NAD83) World Geodetic System of 1984 (WGS84). Projection and 1 000-meter grid:Universal Transverse Mercator, Zone 125 This map is not a legal document. Boundaries may be generalized for this map scale. Private lands within government reservations may not be shown. Obtain permission before entering private lands.