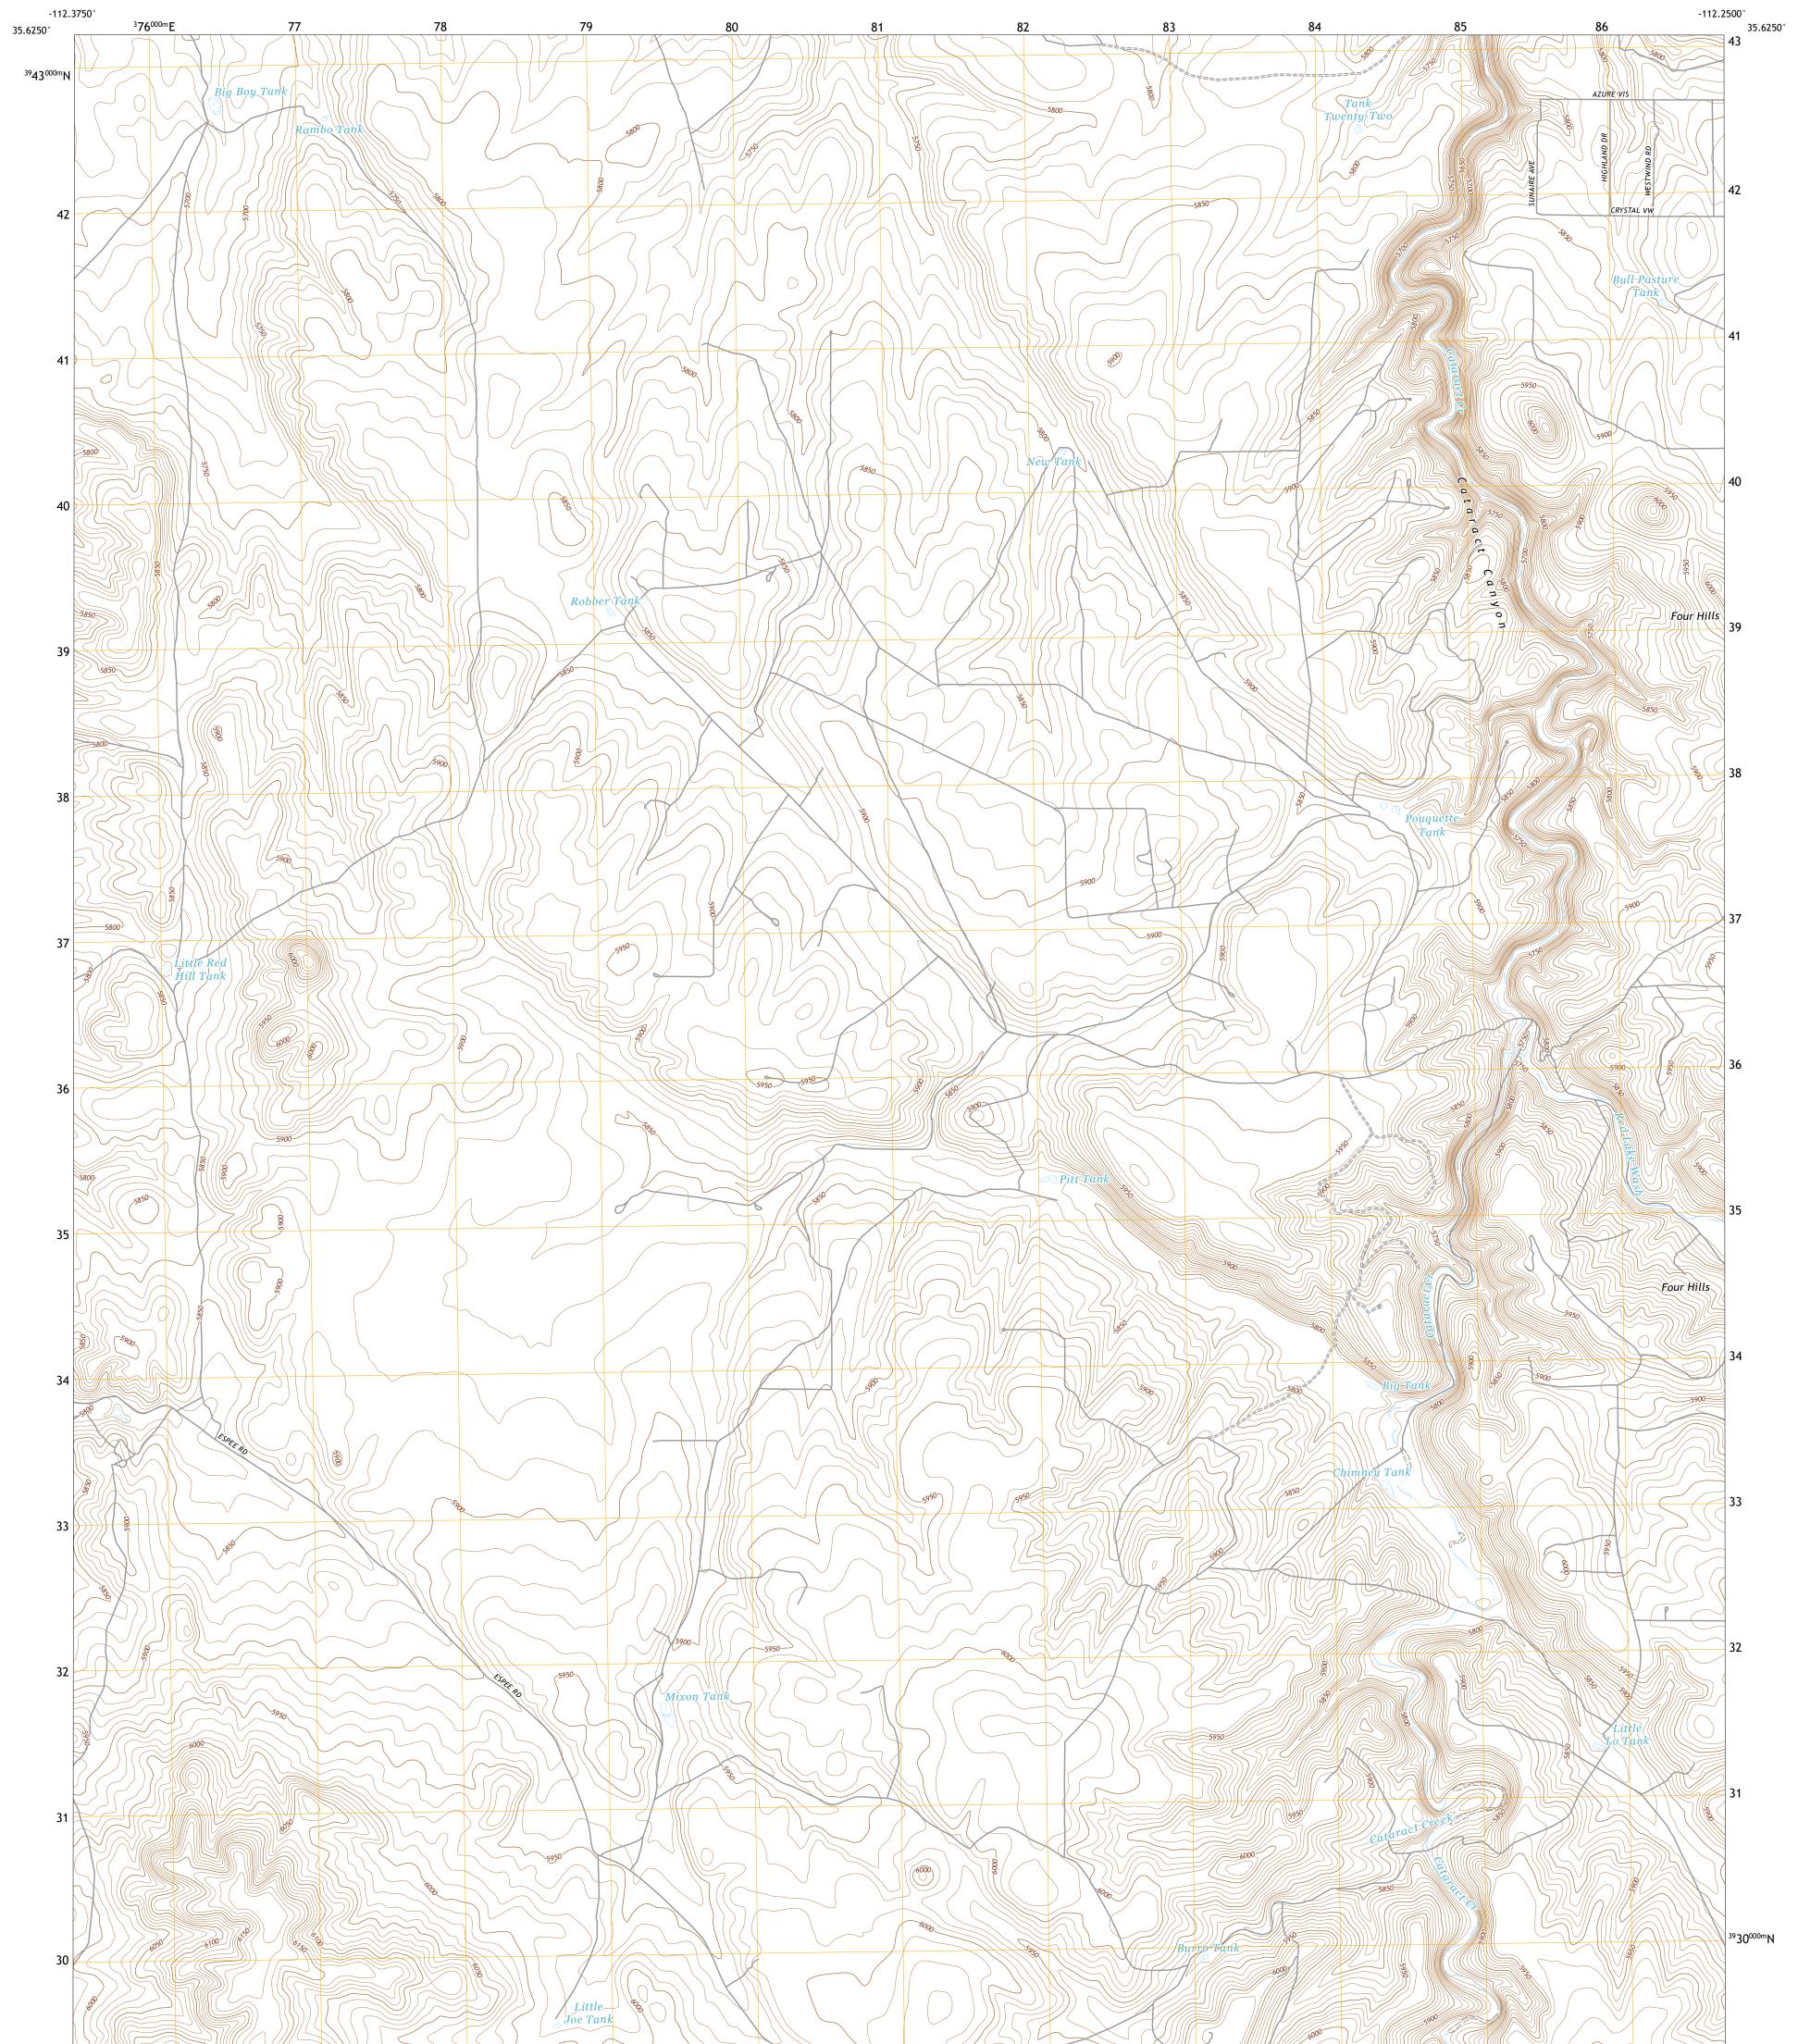

## U.S. DEPARTMENT OF THE INTERIOR U.S. GEOLOGICAL SURVEY

MIXON TANK QUADRANGLE ARIZONA - COCONINO COUNTY 7.5-MINUTE SERIES

**Produced by the United States Geological Survey** North American Datum of 1983 (NAD83) World Geodetic System of 1984 (WGS84). Projection and 1 000-meter grid:Universal Transverse Mercator, Zone 12S This map is not a legal document. Boundaries may be generalized for this map scale. Private lands within government reservations may not be shown. Obtain permission before entering private lands.