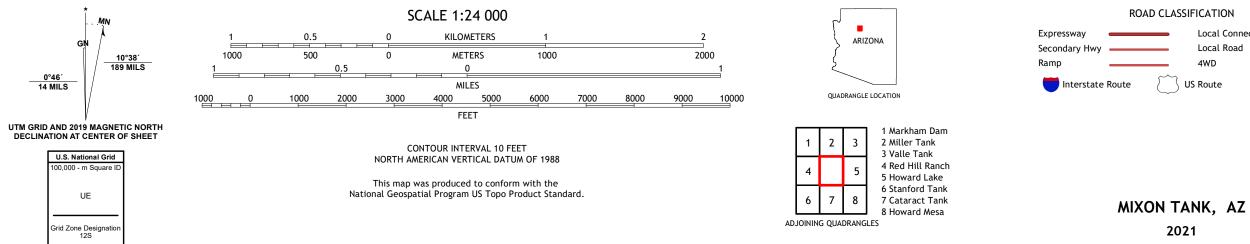

## U.S. DEPARTMENT OF THE INTERIOR U.S. GEOLOGICAL SURVEY

MIXON TANK QUADRANGLE ARIZONA - COCONINO COUNTY 7.5-MINUTE SERIES

**Produced by the United States Geological Survey** North American Datum of 1983 (NAD83) World Geodetic System of 1984 (WGS84). Projection and 1 000-meter grid:Universal Transverse Mercator, Zone 12S This map is not a legal document. Boundaries may be generalized for this map scale. Private lands within government reservations may not be shown. Obtain permission before entering private lands.

Imagery......NAIP, June 2019 - June 2019 Roads......GNIS, 1980 - 2021 Hydrography......GNIS, 1980 - 2021 Hydrography......National Hydrography Dataset, 2004 - 2019 Contours.....National Elevation Dataset, 2000 Boundaries......Multiple sources; see metadata file 2019 - 2021 Public Land Survey System......BLM, 2017 Wetlands.....BLM, Available

0°46´ 14 MILS