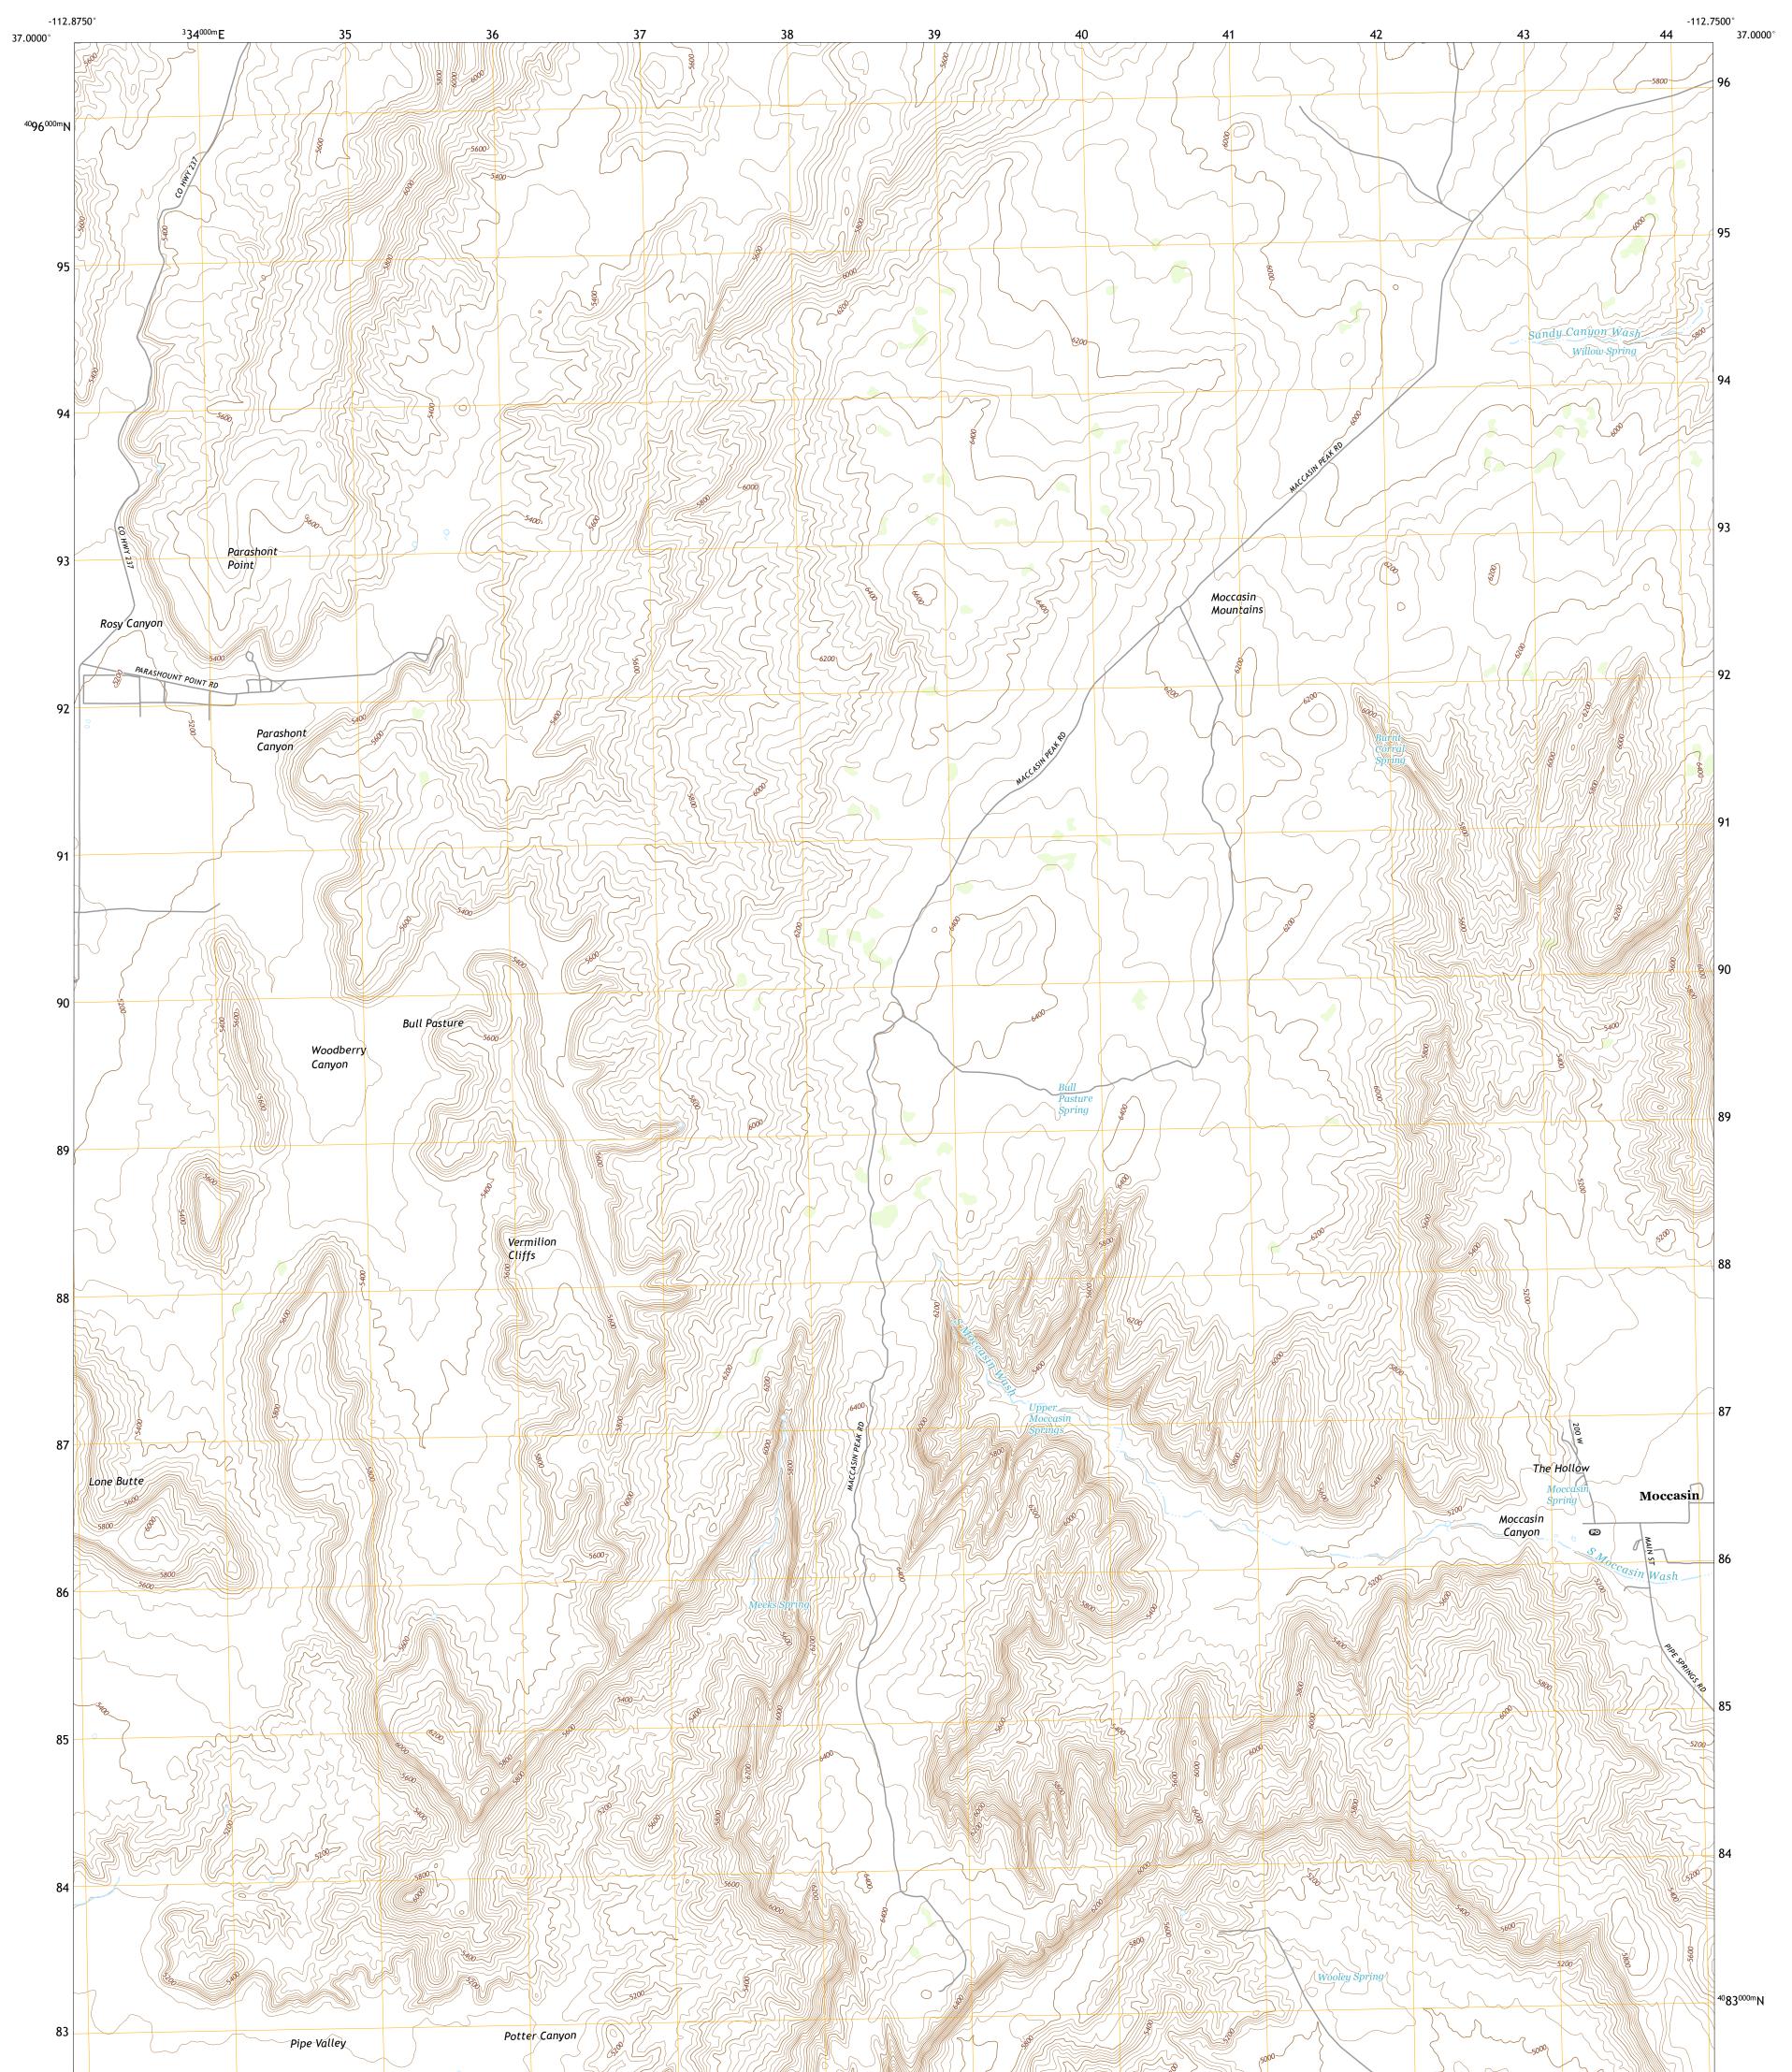

## U.S. DEPARTMENT OF THE INTERIOR U.S. GEOLOGICAL SURVEY

Produced by the United States Geological Survey North American Datum of 1983 (NAD83) World Geodetic System of 1984 (WGS84). Projection and 1 000-meter grid:Universal Transverse Mercator, Zone 12S This map is not a legal document. Boundaries may be generalized for this map scale. Private lands within government reservations may not be shown. Obtain permission before entering private lands.

 Imagery......NAIP, June 2015 - October 2015

 Roads......NAIP, June 2015 - October 2015

 Roads......Naional U.S. Census Bureau, 2018

 Names......GNIS, 1980 - 2018

 Hydrography......National Hydrography Dataset, 2002 - 2011

 Contours.....National Elevation Dataset, 2000 - 2018

 Boundaries.....Multiple sources; see metadata file 2015

 Public Land Survey System.......BLM, 2017

 Wetlands.....FWS National Wetlands Inventory Not Available