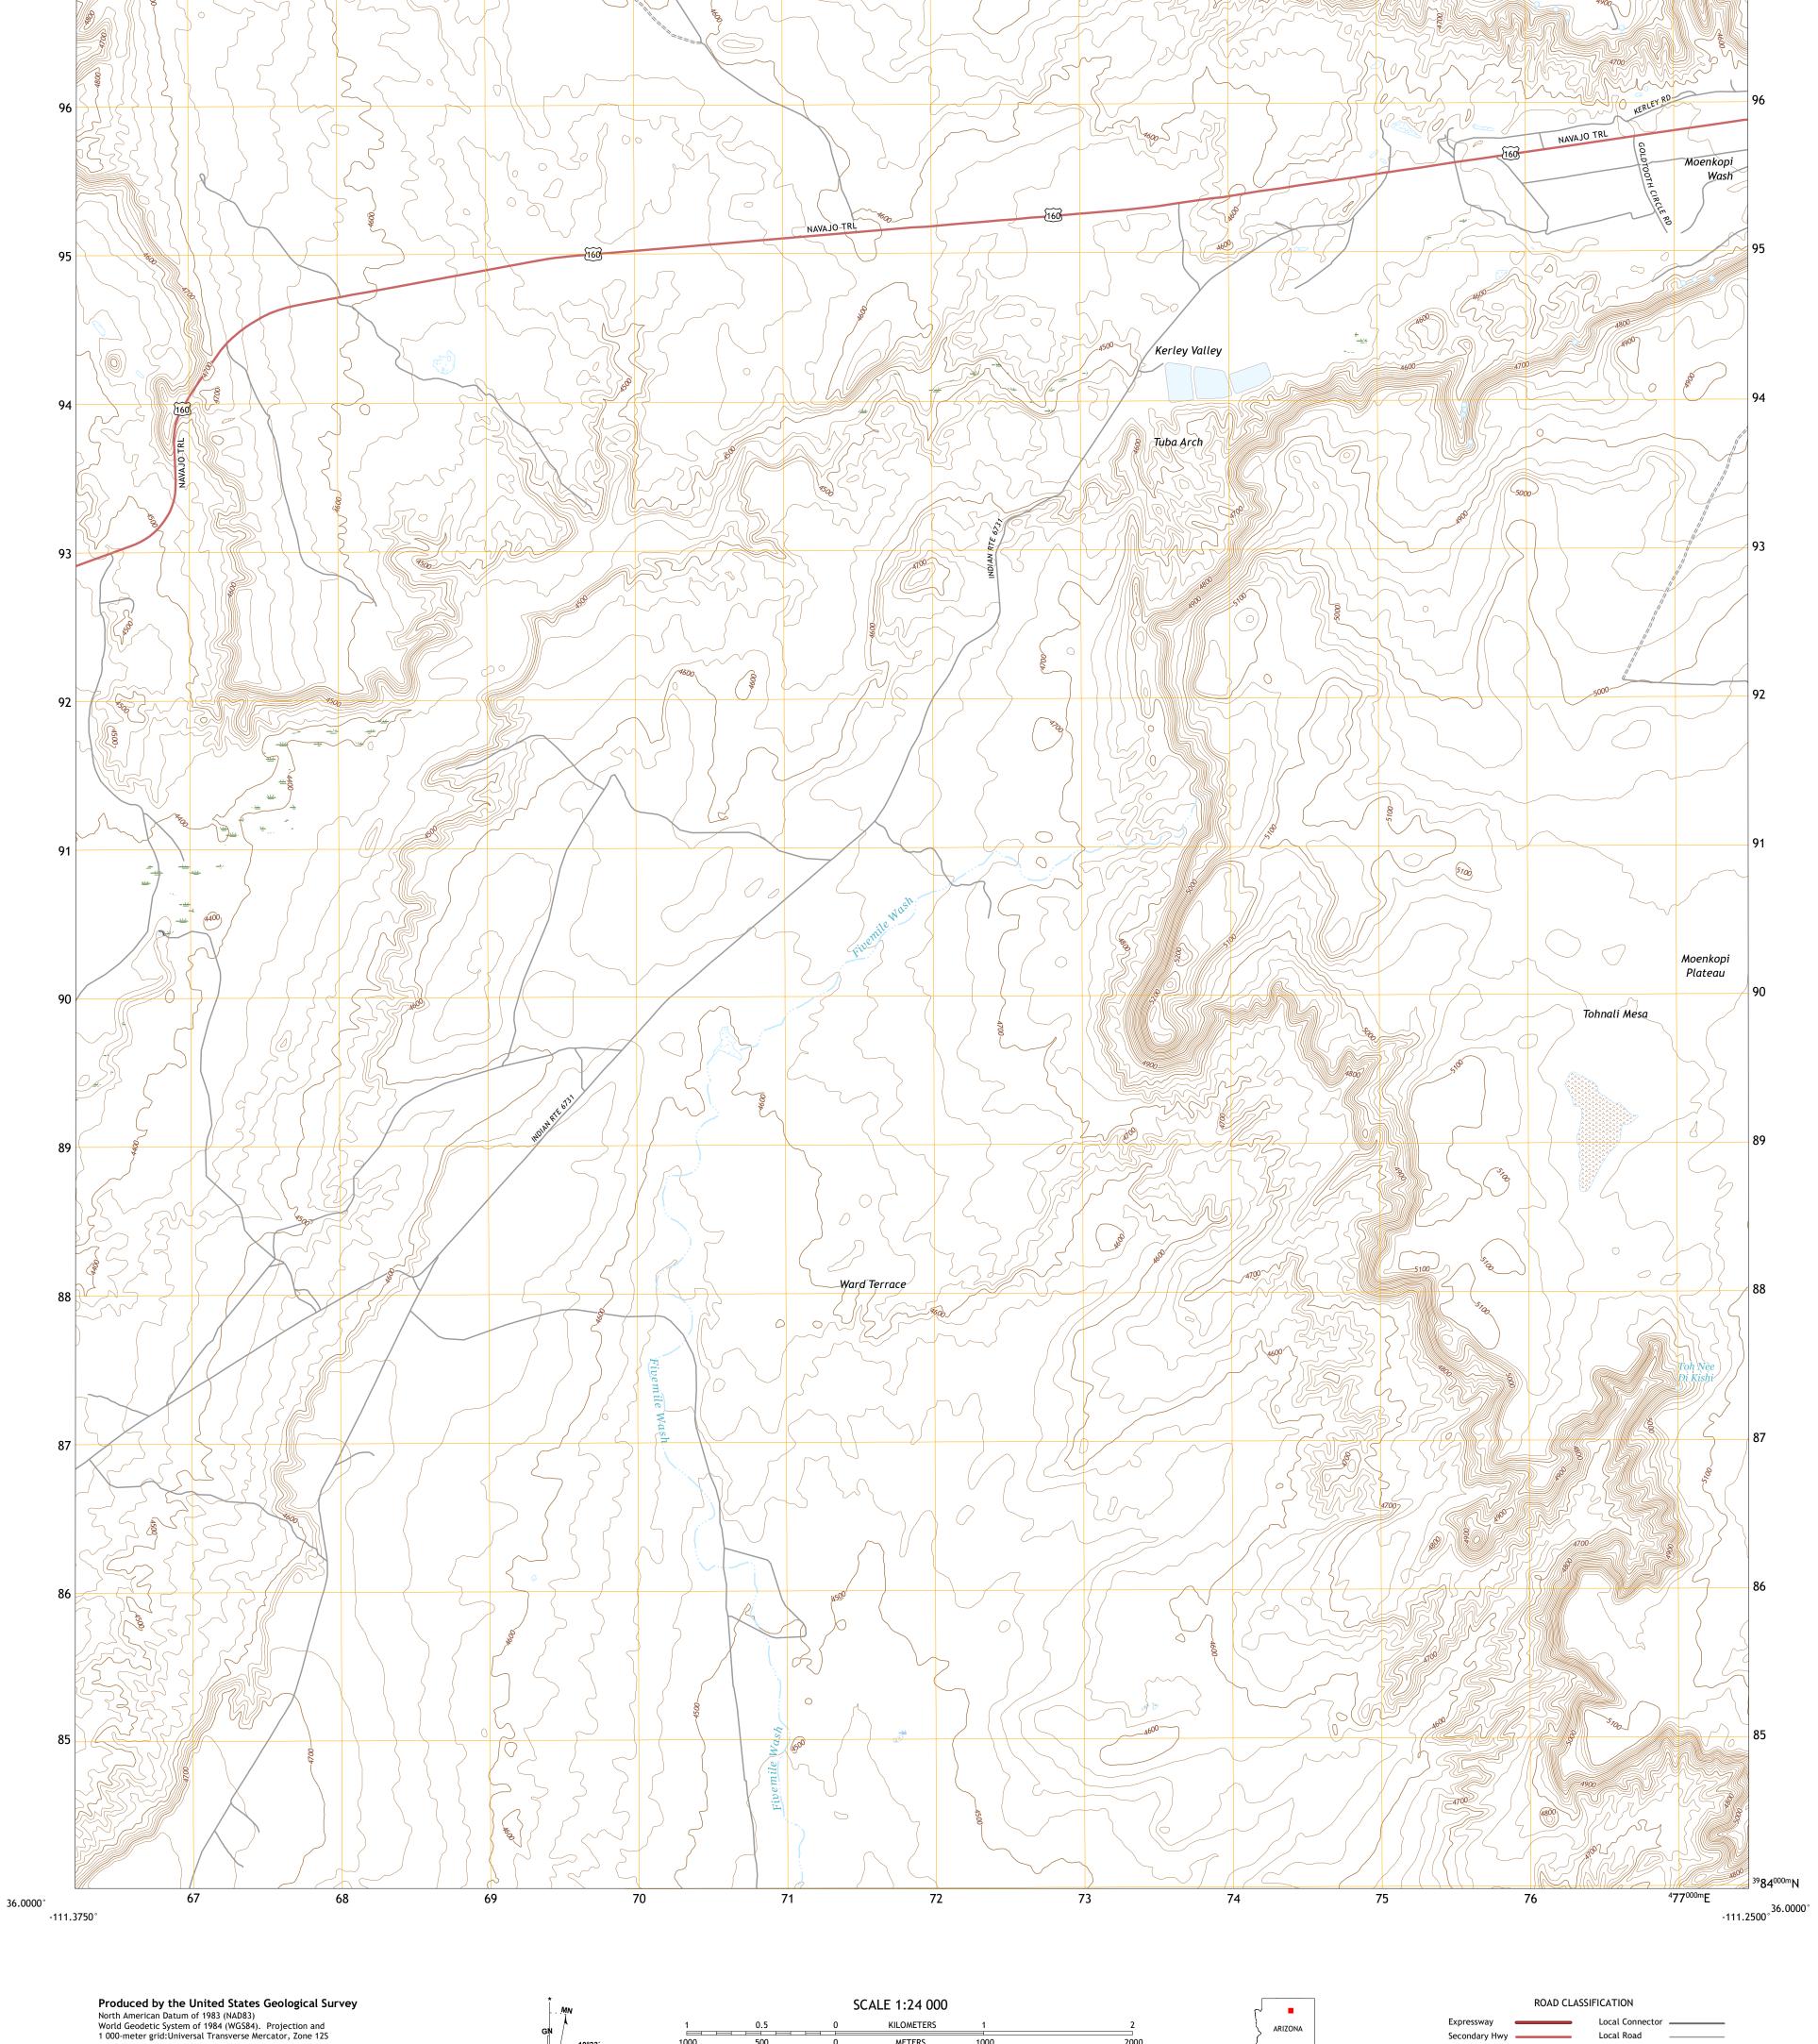

METERS

MILES

4000 5000

FEET

CONTOUR INTERVAL 20 FEET NORTH AMERICAN VERTICAL DATUM OF 1988

This map was produced to conform with the National Geospatial Program US Topo Product Standard.

This map is not a legal document. Boundaries may be generalized for this map scale. Private lands within government reservations may not be shown. Obtain permission before

UTM GRID AND 2019 MAGNETIC NORTH DECLINATION AT CENTER OF SHEET

U.S. National Grid 100,000 - m Square ID

VE

Grid Zone Designation 12S

entering private lands.

4WD

State Route

US Route

Ramp

QUADRANGLE LOCATION

ADJOINING QUADRANGLES

1 Willow Springs 2 Moenave 3 Tuba City

5 Moenkopi

6 Cameron North 7 Cameron NE 8 Goldtooth

4 Shadow Mountain Well

Interstate Route