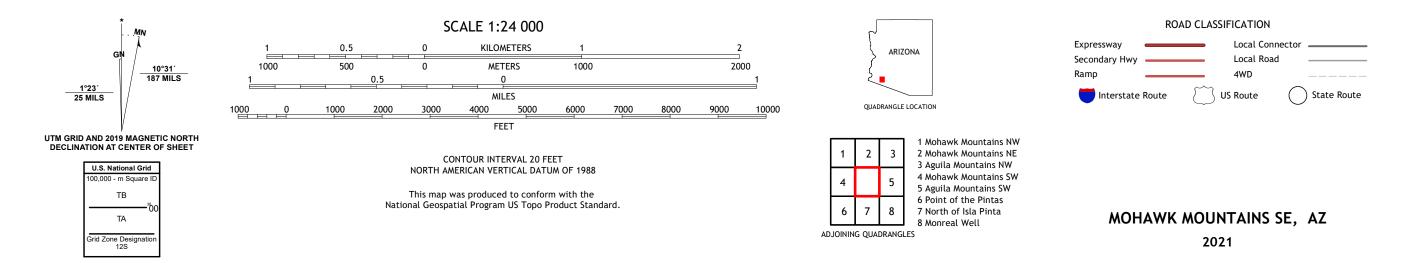

## The National Map US Topo

MOHAWK MOUNTAINS SE QUADRANGLE ARIZONA - YUMA COUNTY 7.5-MINUTE SERIES

Produced by the United States Geological Survey North American Datum of 1983 (NAD83) World Geodetic System of 1984 (WGS84). Projection and 1 000-meter grid:Universal Transverse Mercator, Zone 12S This map is not a legal document. Boundaries may be generalized for this map scale. Private lands within government reservations may not be shown. Obtain permission before entering private lands.