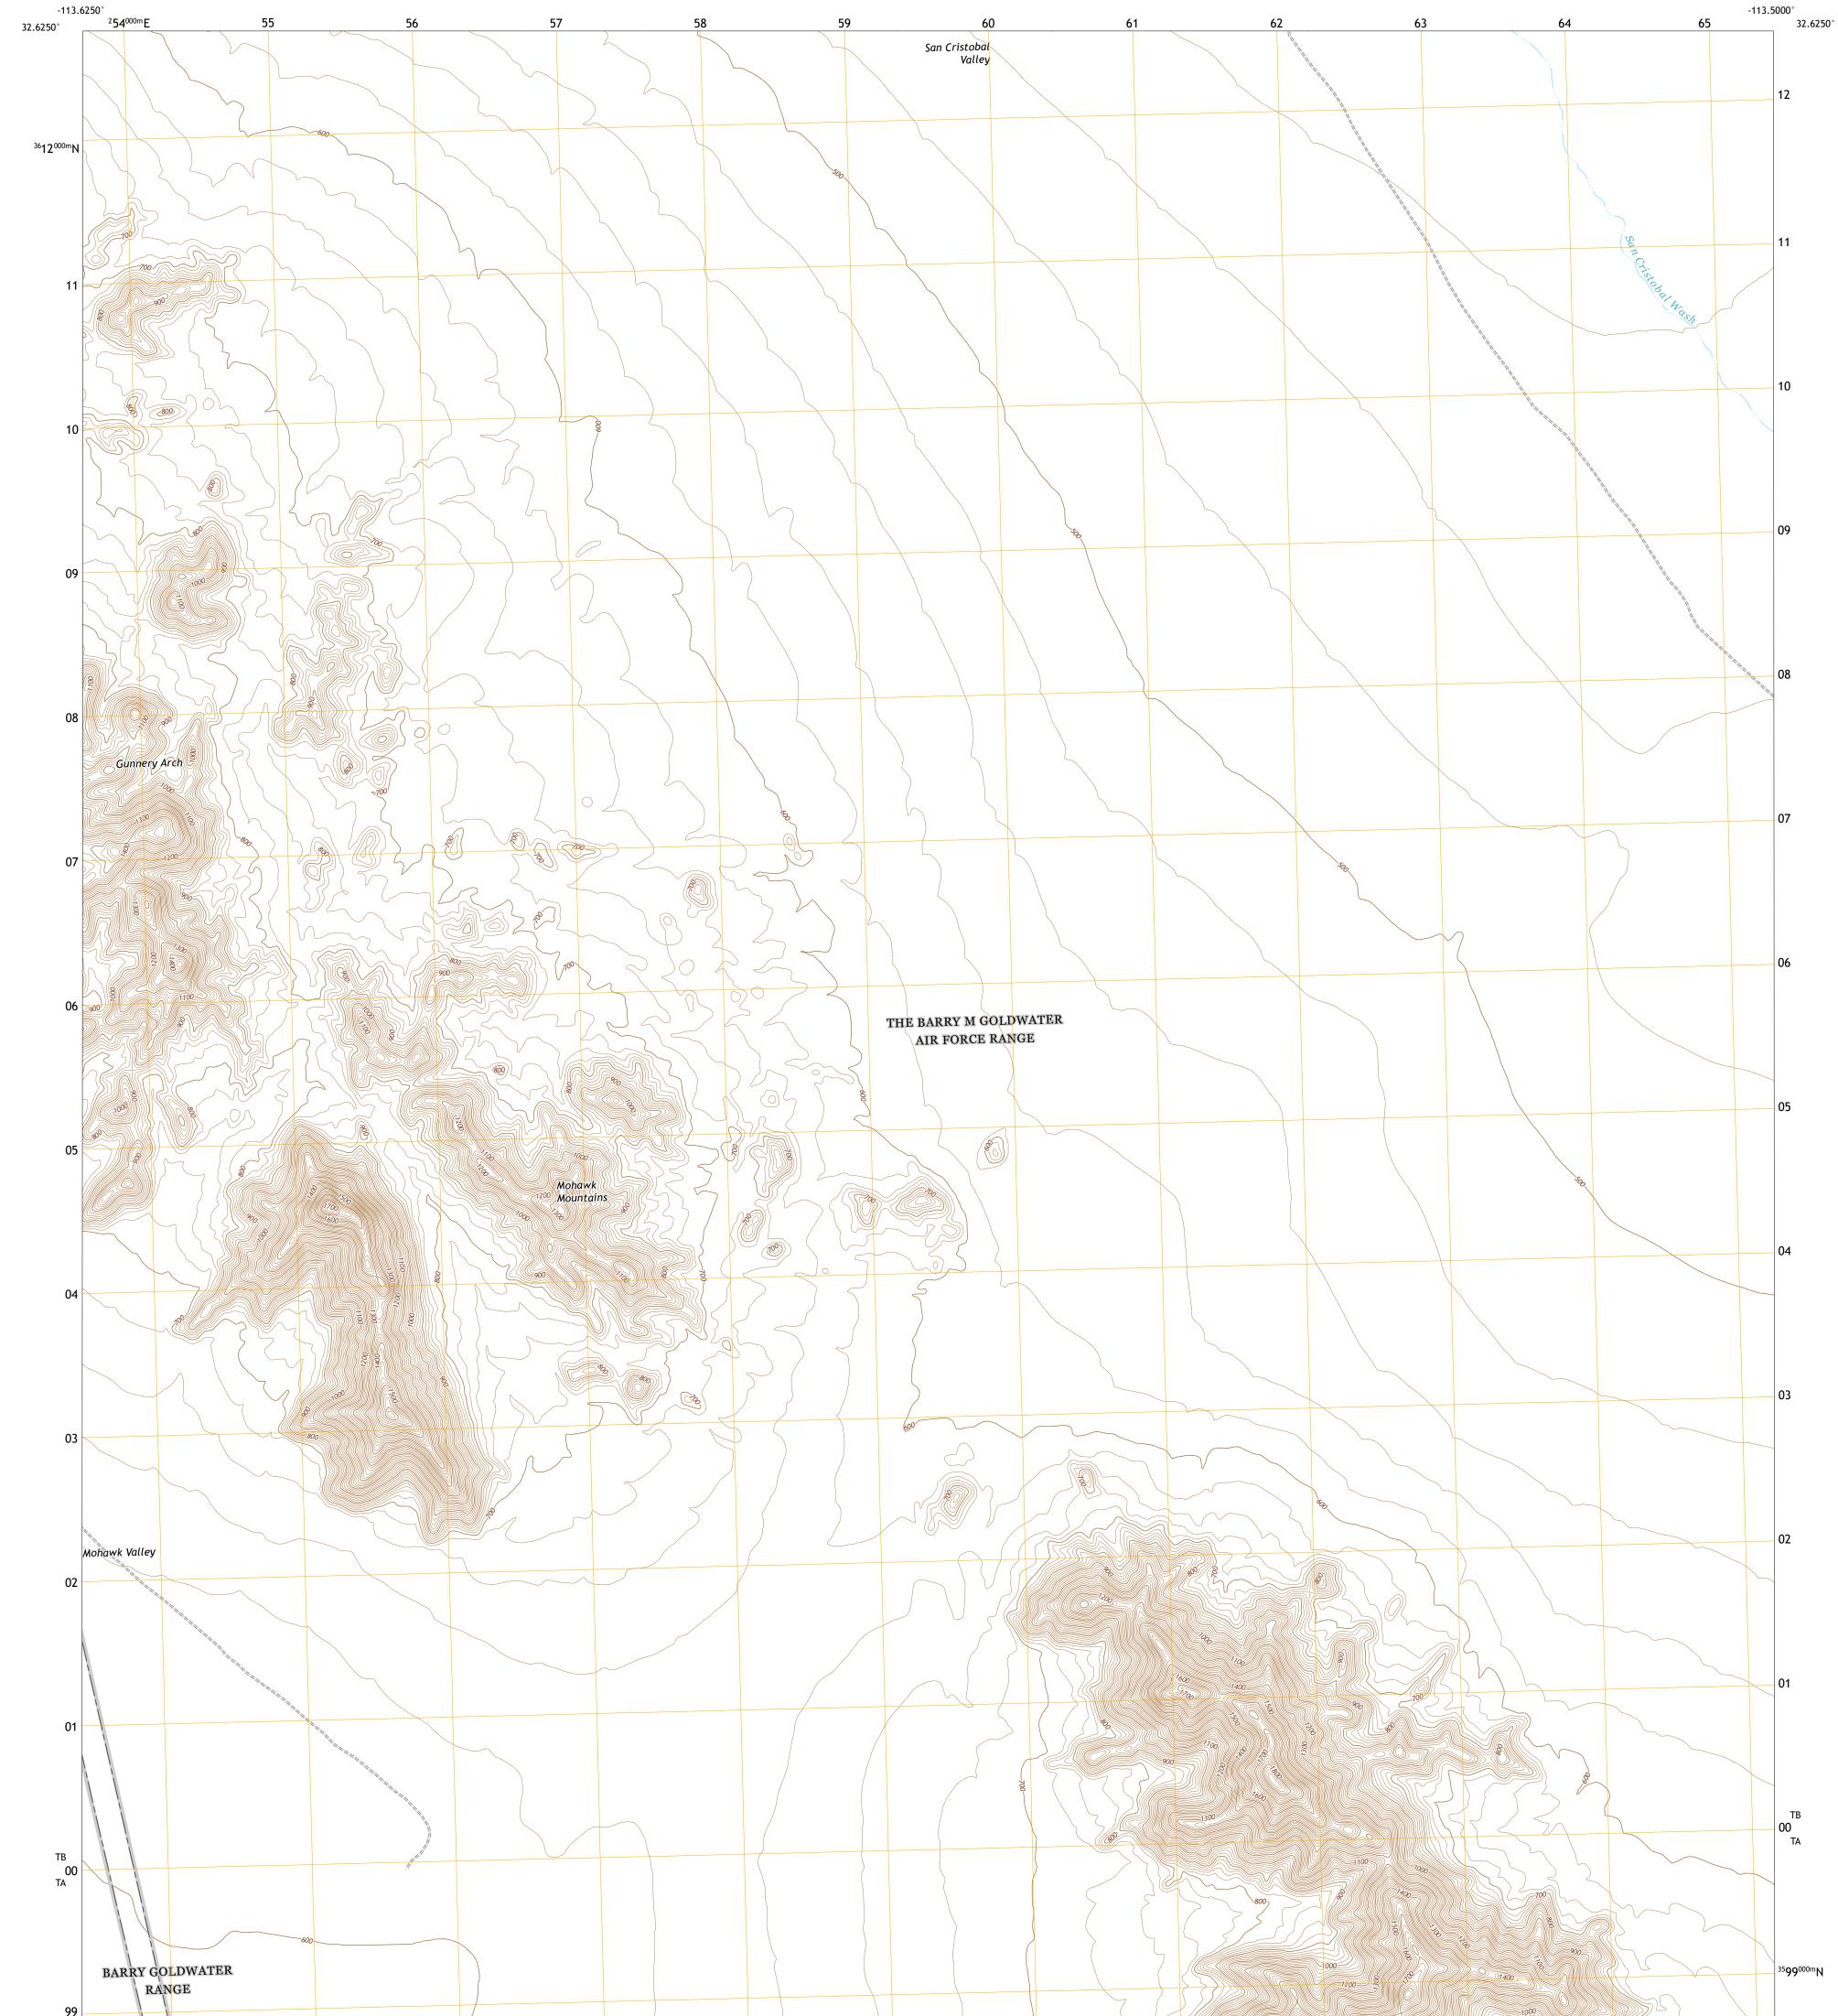

## The National Map US Topo

MOHAWK MOUNTAINS SE QUADRANGLE ARIZONA - YUMA COUNTY 7.5-MINUTE SERIES

Produced by the United States Geological Survey North American Datum of 1983 (NAD83) World Geodetic System of 1984 (WGS84). Projection and 1 000-meter grid:Universal Transverse Mercator, Zone 12S This map is not a legal document. Boundaries may be generalized for this map scale. Private lands within government reservations may not be shown. Obtain permission before entering private lands.

Imagery......NAIP, June 2019 - June 2019 Roads......ONS, 1980 - 2010 Names......GNIS, 1980 - 2010 Hydrography......GNIS, 1980 - 2010 Contours.....National Hydrography Dataset, 2003 - 2019 Contours.....National Elevation Dataset, 2003 Boundaries.....Multiple sources; see metadata file 2019 - 2021 Public Land Survey System......BLM, 2017 Wetlands......BLM, 2017