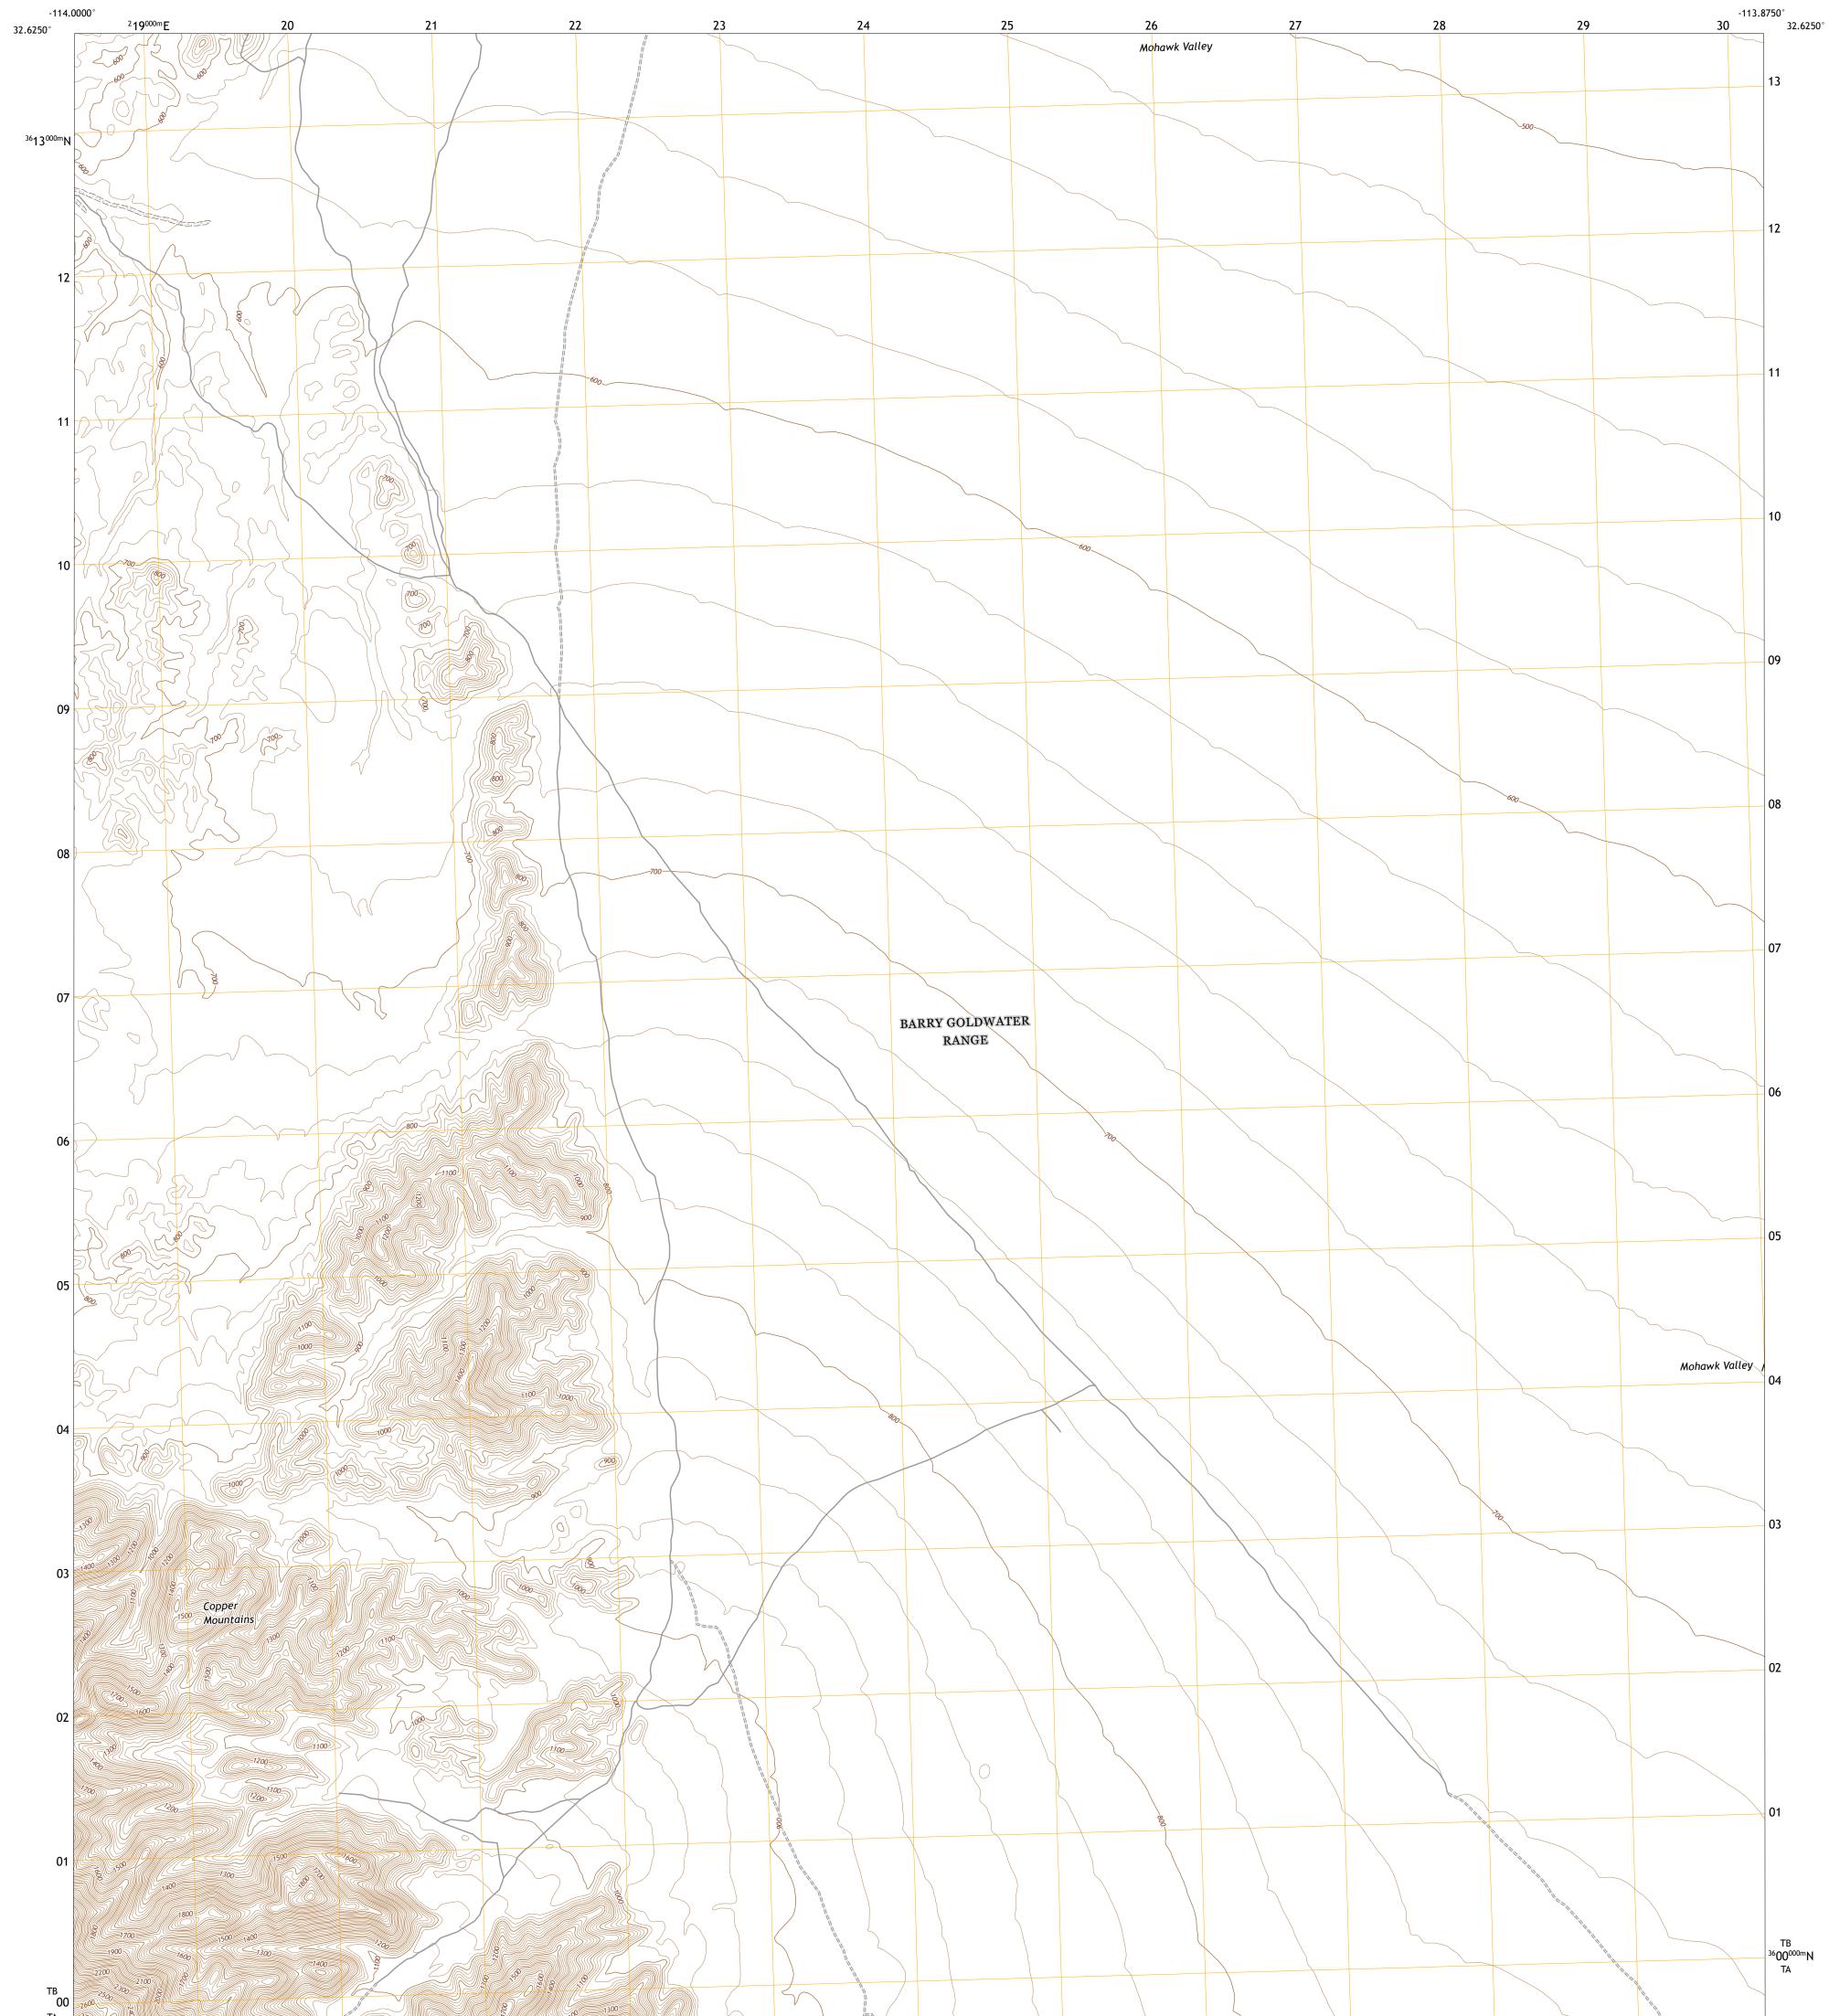

MOHAWK SW QUADRANGLE ARIZONA - YUMA COUNTY 7.5-MINUTE SERIES

**Produced by the United States Geological Survey** North American Datum of 1983 (NAD83) World Geodetic System of 1984 (WGS84). Projection and 1 000-meter grid:Universal Transverse Mercator, Zone 11S\12S This map is not a legal document. Boundaries may be generalized for this map scale. Private lands within government reservations may not be shown. Obtain permission before entering private lands.