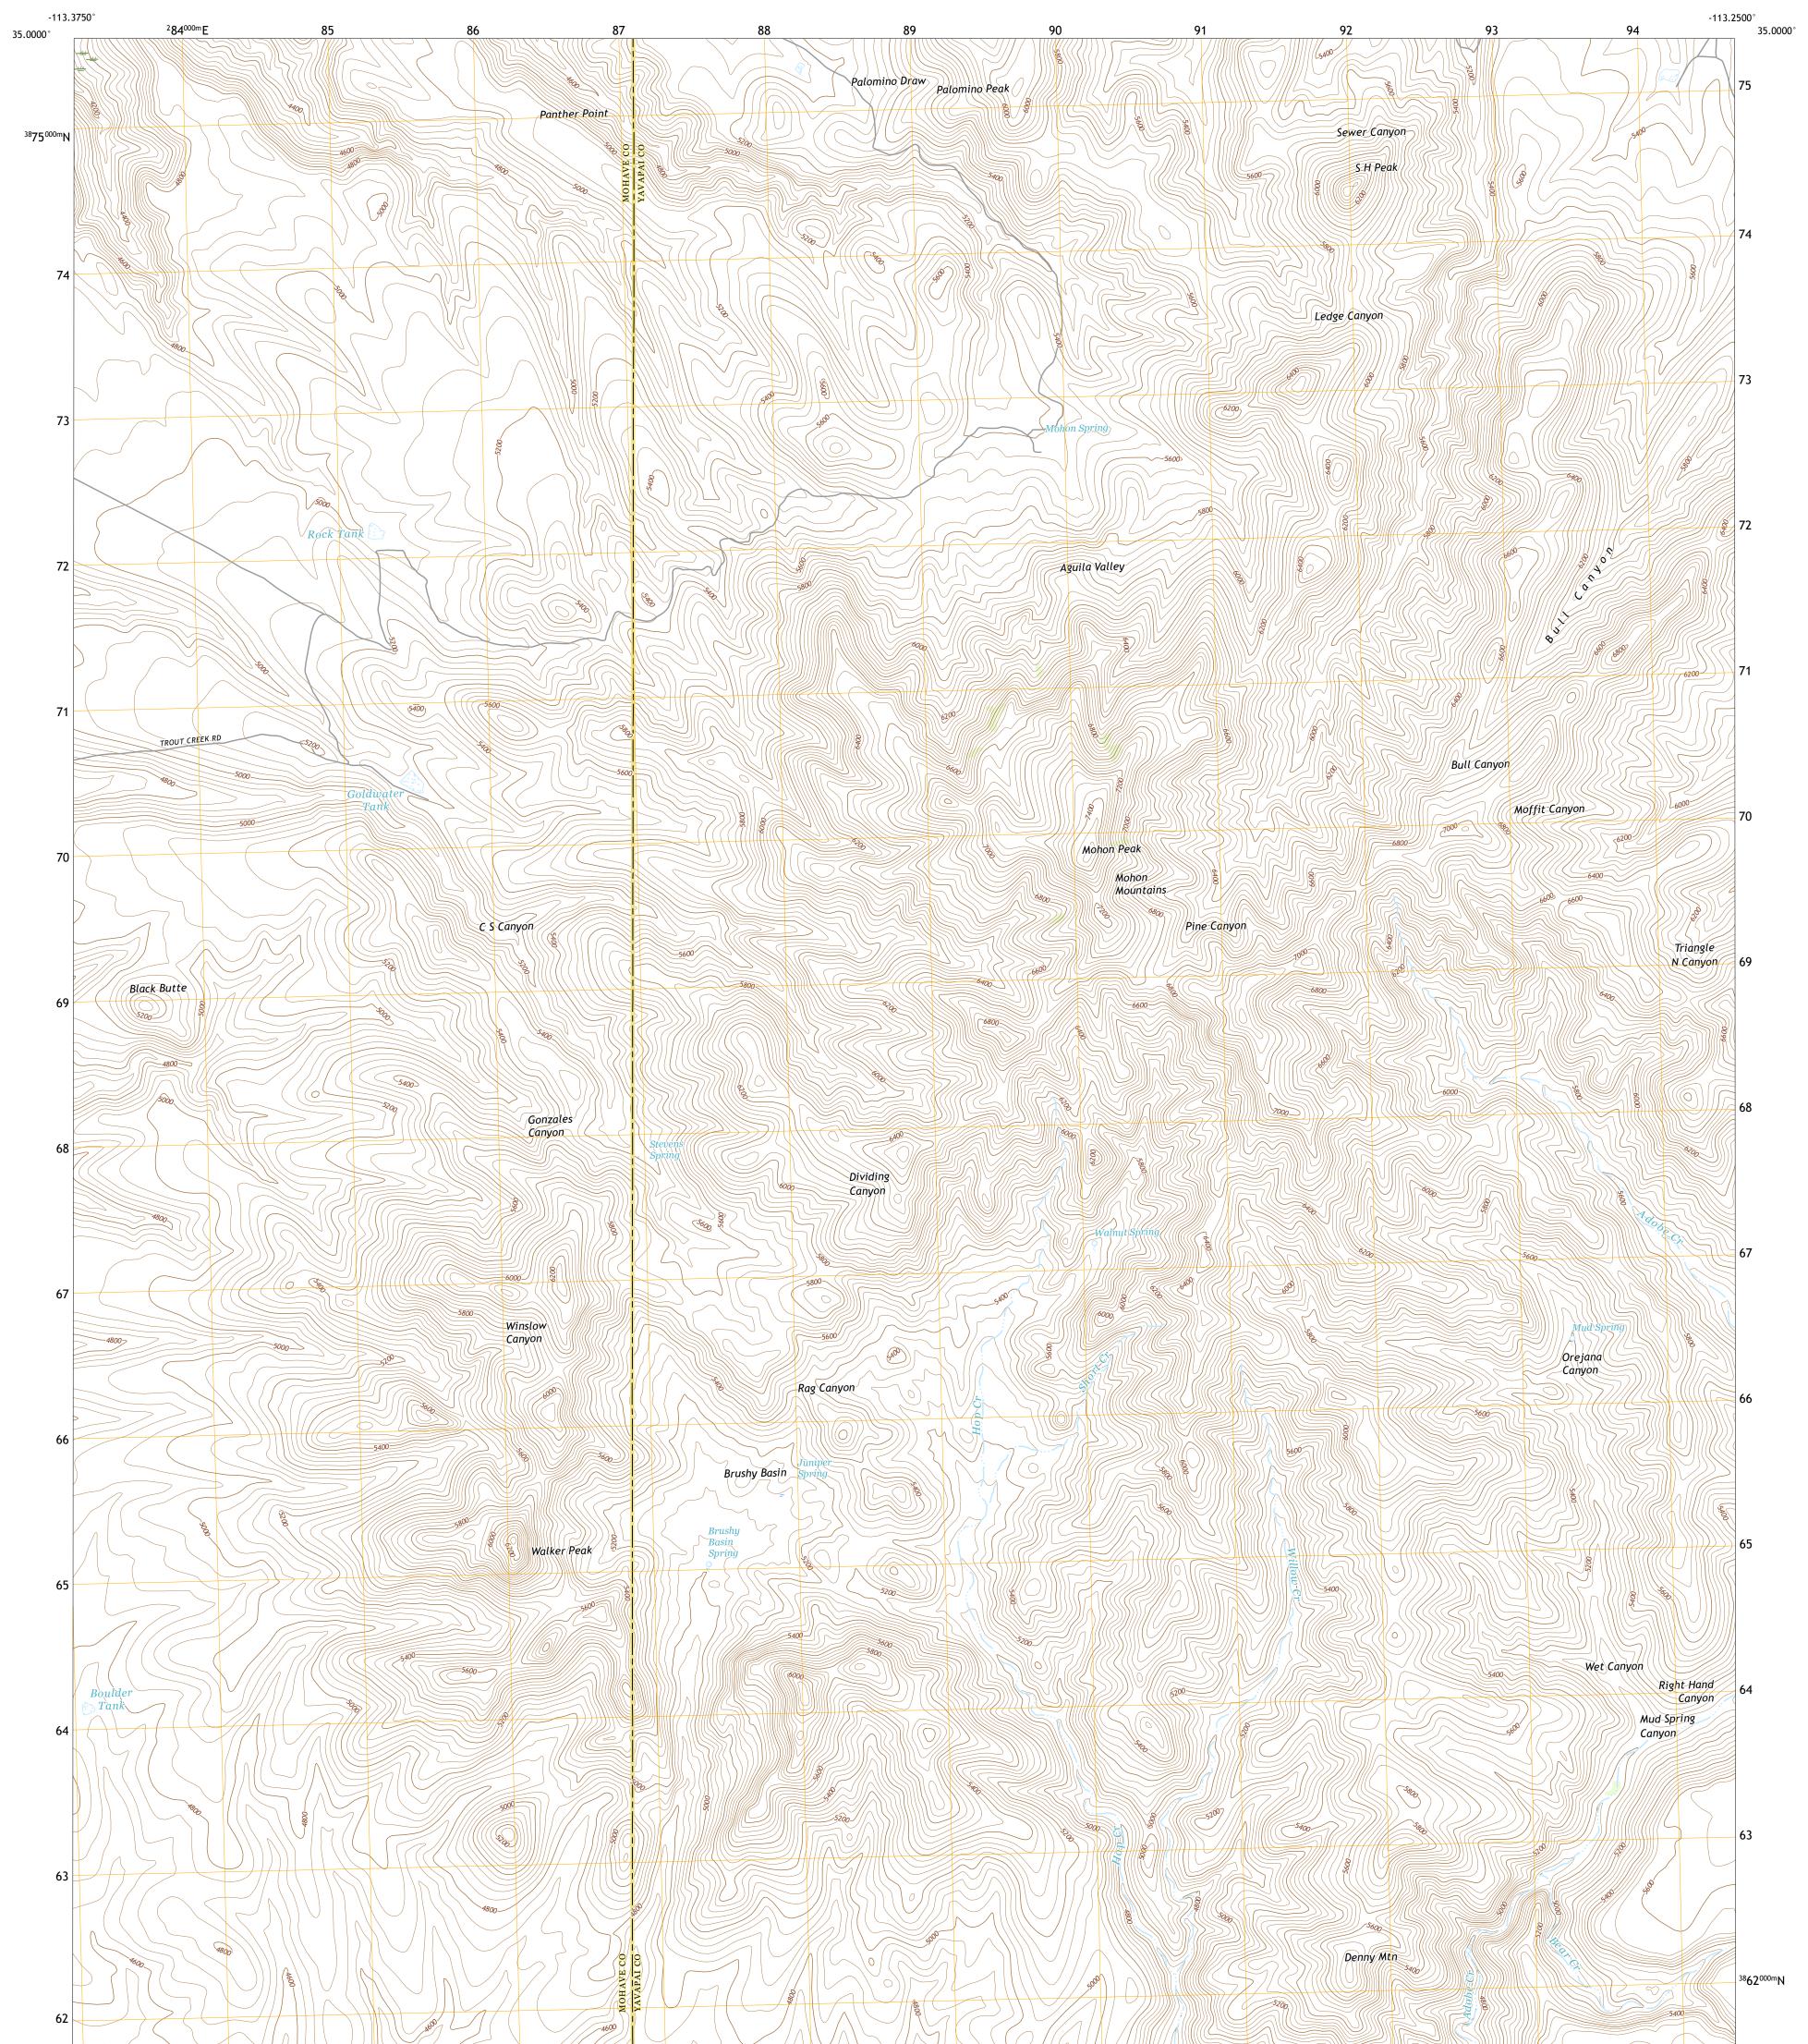

## U.S. DEPARTMENT OF THE INTERIOR U.S. GEOLOGICAL SURVEY

MOHON PEAK QUADRANGLE ARIZONA 7.5-MINUTE SERIES

Produced by the United States Geological Survey North American Datum of 1983 (NAD83) World Geodetic System of 1984 (WGS84). Projection and 1 000-meter grid:Universal Transverse Mercator, Zone 12S This map is not a legal document. Boundaries may be generalized for this map scale. Private lands within government reservations may not be shown. Obtain permission before entering private lands.

 Imagery......NAIP, June 2019 - June 2019

 Roads.....NAIP, June 2019 - June 2019

 Roads......Naional Hydrography Dataset, 2005 - 2019

 Contours.....National Hydrography Dataset, 2002

 Boundaries......Multiple sources; see metadata file 2019 - 2021

 Public Land Survey System......BLM, 2017

 Wetlands.....FWS