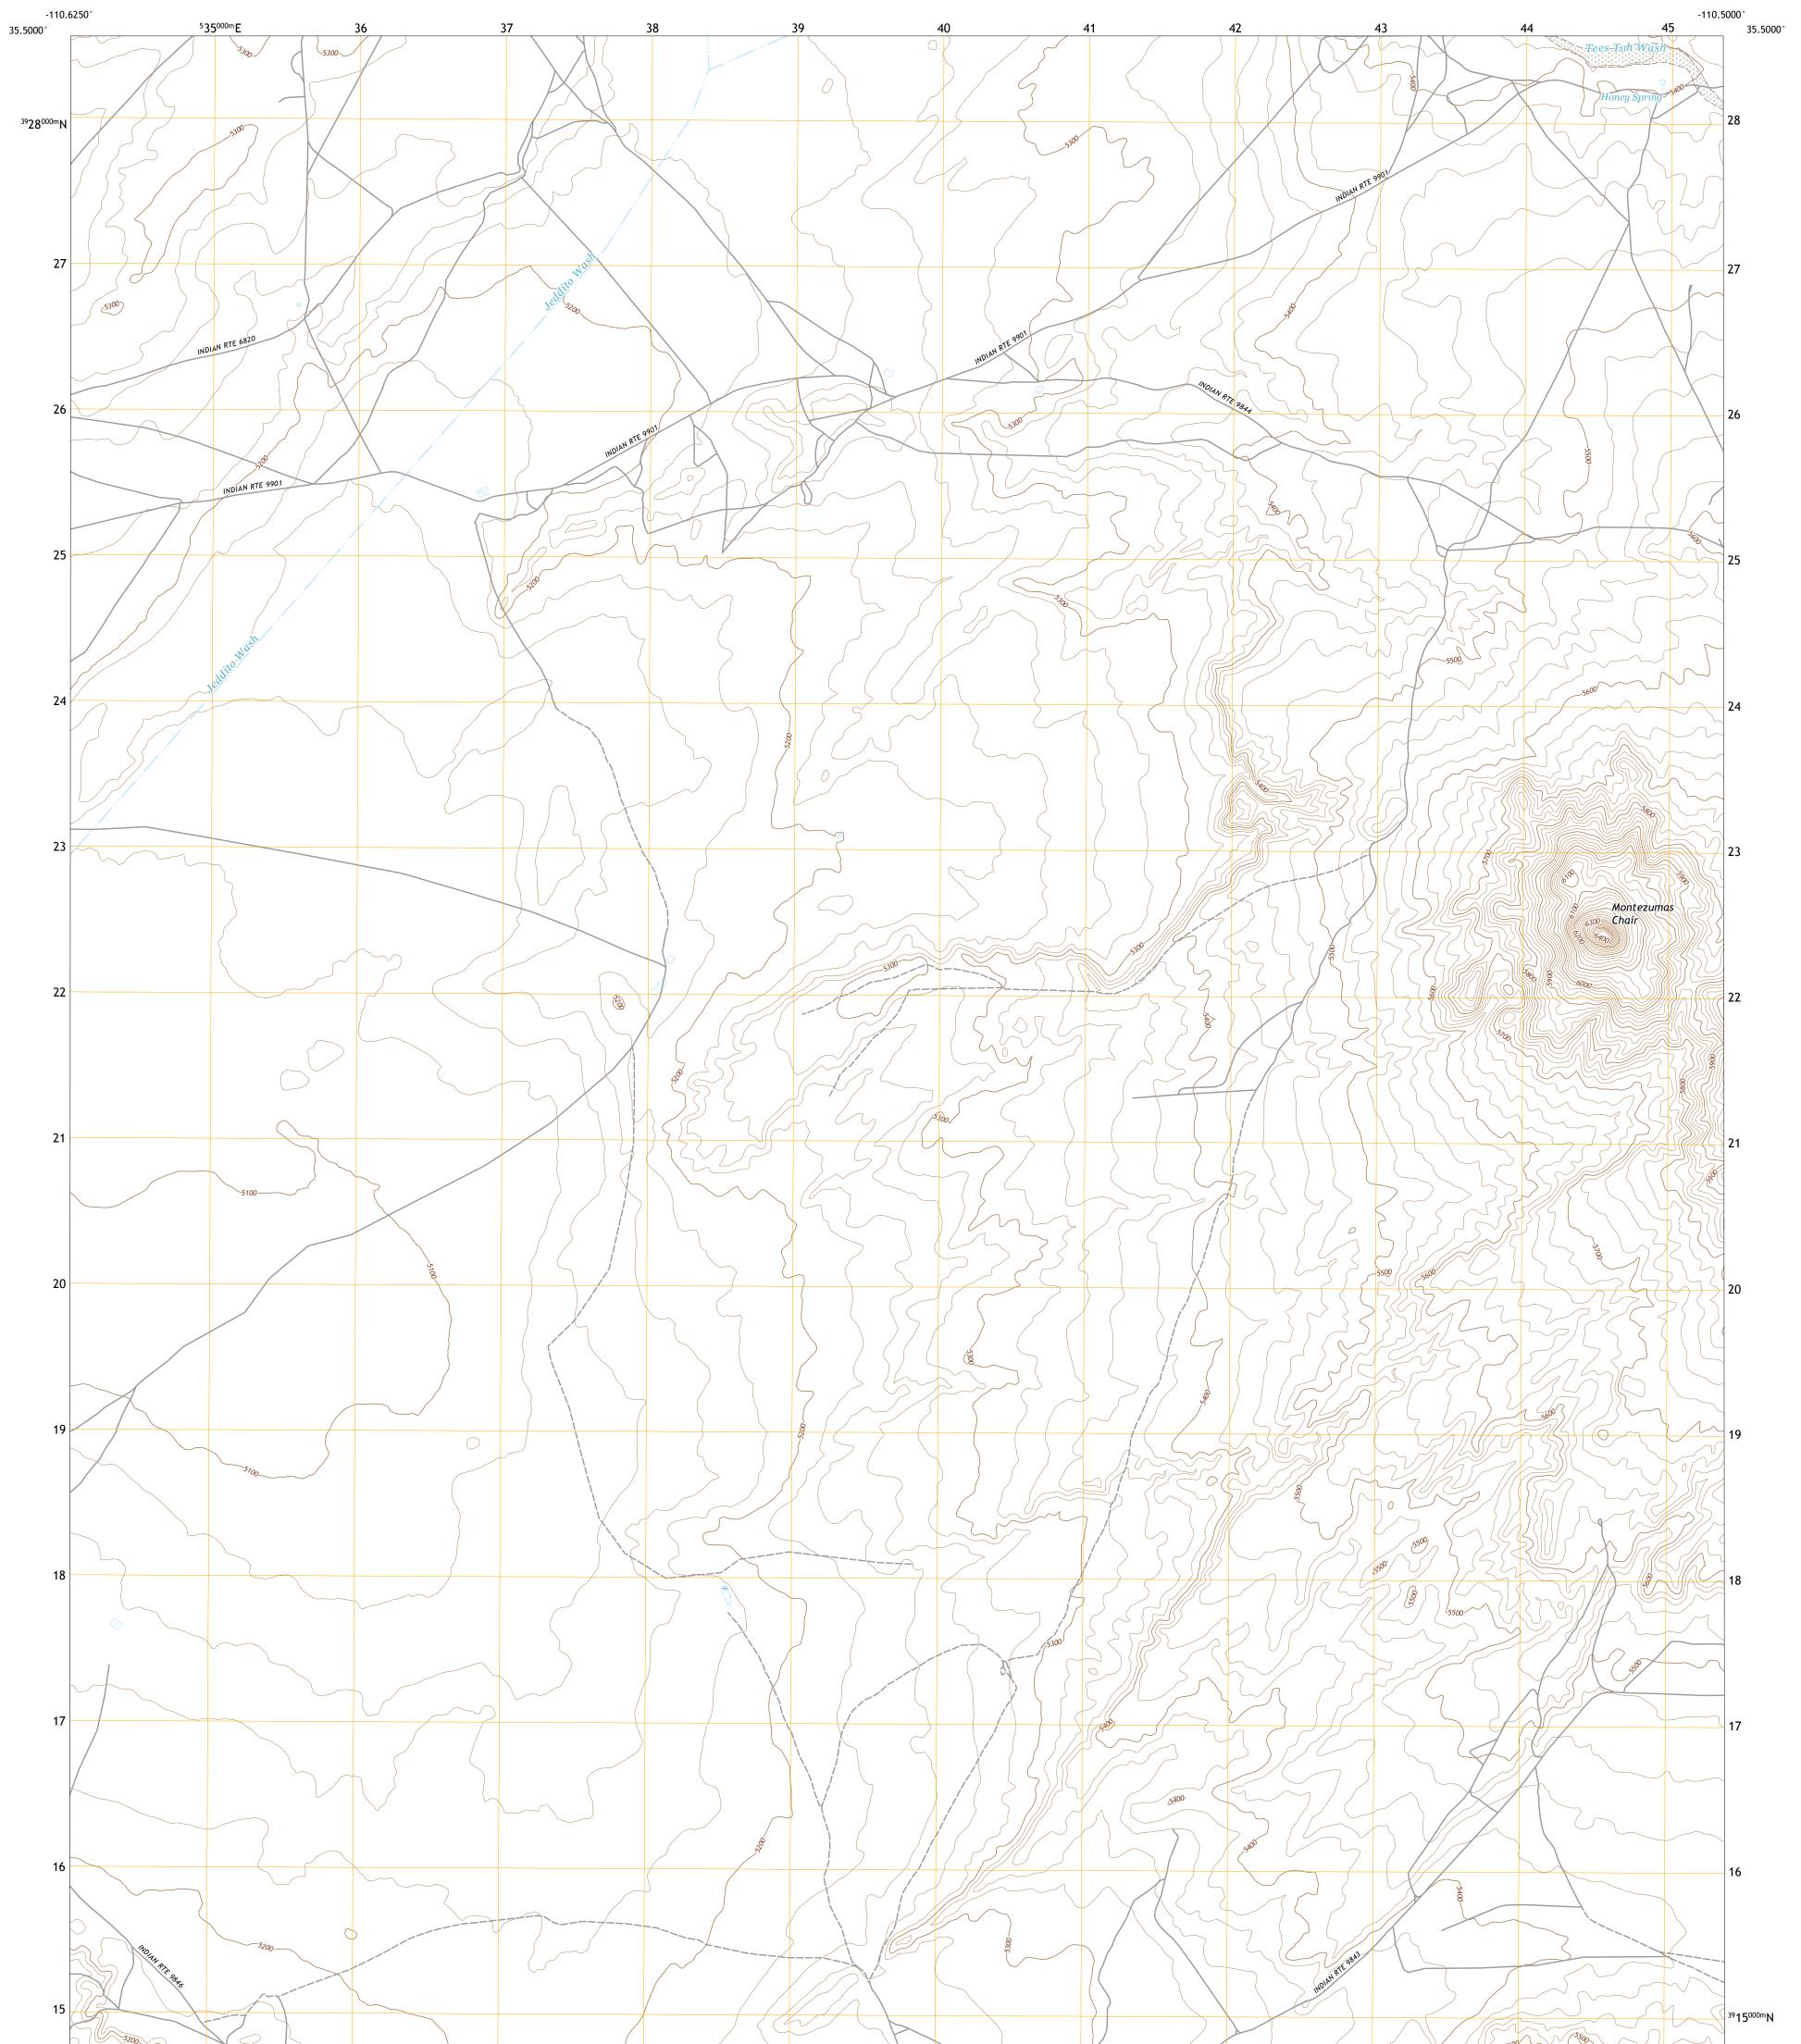

## U.S. DEPARTMENT OF THE INTERIOR U.S. GEOLOGICAL SURVEY

MONTEZUMAS CHAIR QUADRANGLE ARIZONA - NAVAJO COUNTY 7.5-MINUTE SERIES

Produced by the United States Geological Survey North American Datum of 1983 (NAD83) World Geodetic System of 1984 (WGS84). Projection and 1 000-meter grid:Universal Transverse Mercator, Zone 12S This map is not a legal document. Boundaries may be generalized for this map scale. Private lands within government reservations may not be shown. Obtain permission before entering private lands.