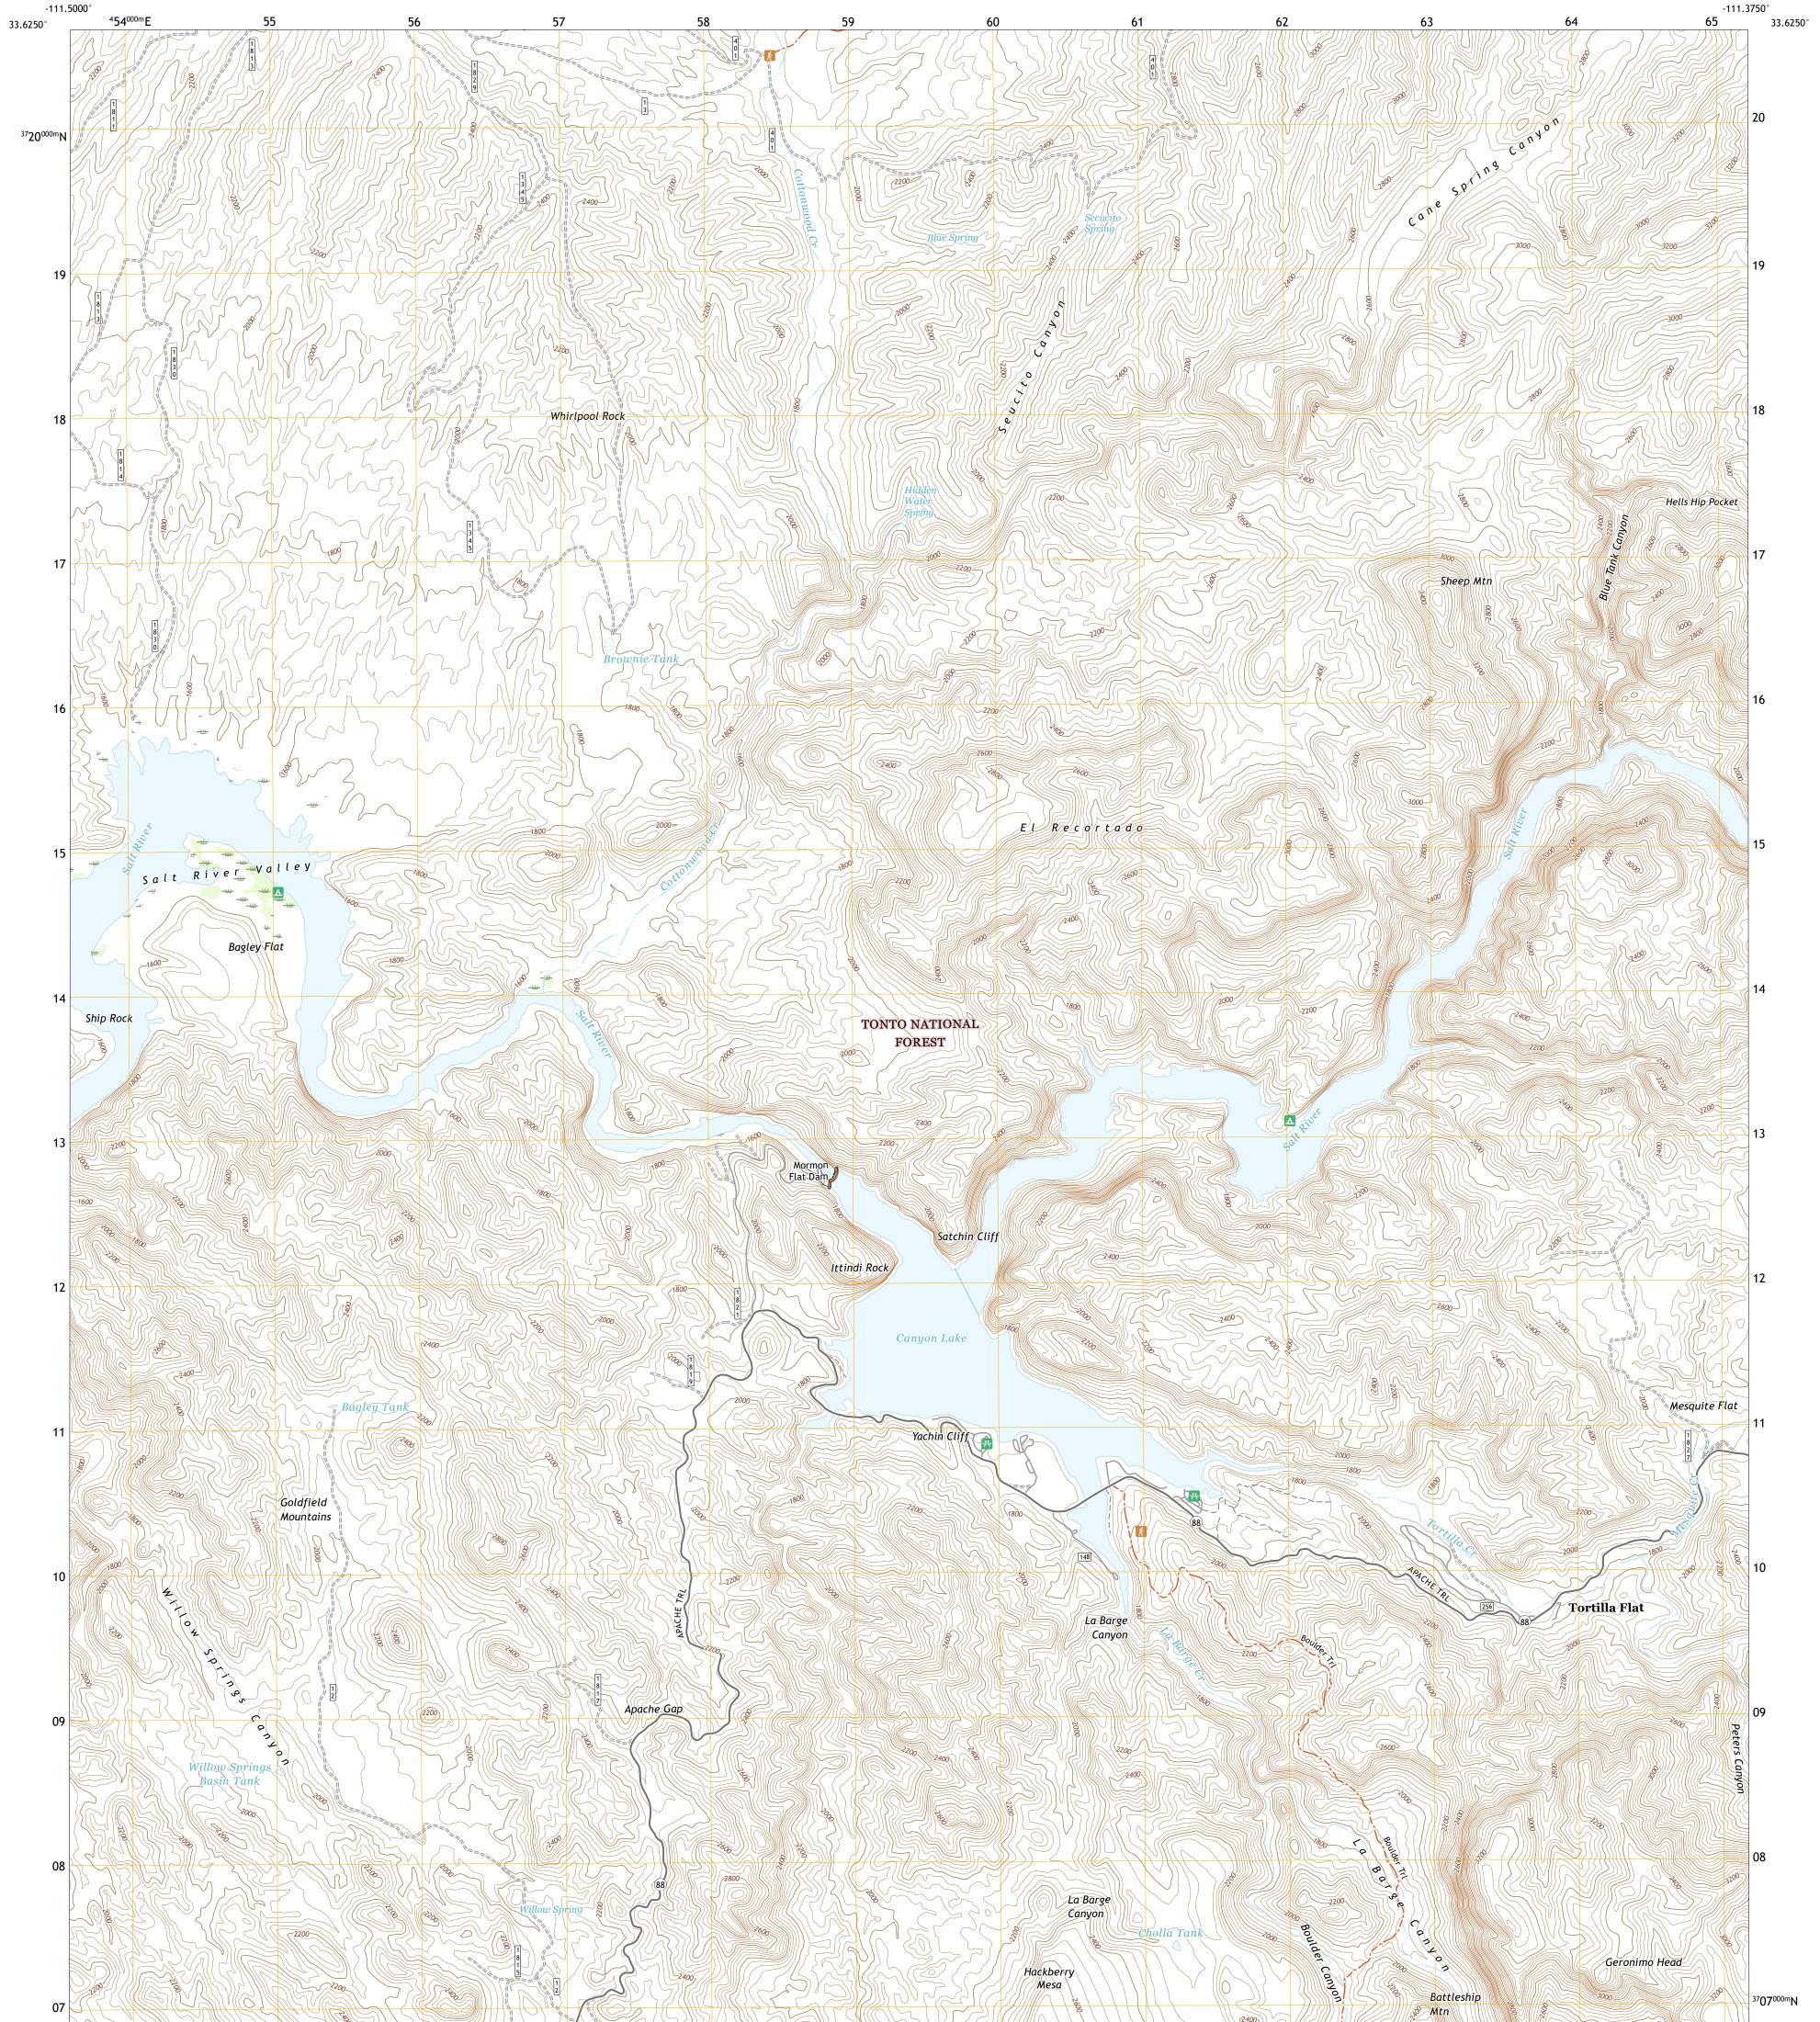

## U.S. DEPARTMENT OF THE INTERIOR U.S. GEOLOGICAL SURVEY

PORTST STRIKE

MORMON FLAT DAM QUADRANGLE ARIZONA - MARICOPA COUNTY 7.5-MINUTE SERIES

Produced by the United States Geological Survey North American Datum of 1983 (NAD83) World Geodetic System of 1984 (WGS84). Projection and 1 000-meter grid:Universal Transverse Mercator, Zone 12S This map is not a legal document. Boundaries may be generalized for this map scale. Private lands within government reservations may not be shown. Obtain permission before entering private lands.

Check with local Forest Service unit for current travel conditions and restrictions.

MORMON FLAT DAM, AZ

2021