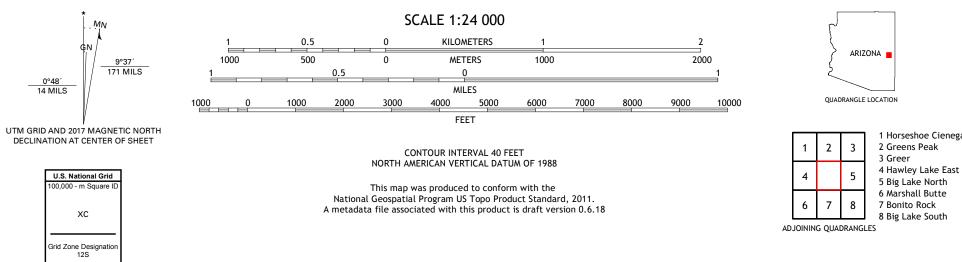

## U.S. DEPARTMENT OF THE INTERIOR U.S. GEOLOGICAL SURVEY

UTS STATE

MOUNT BALDY QUADRANGLE ARIZONA - APACHE COUNTY 7.5-MINUTE SERIES

**Produced by the United States Geological Survey** North American Datum of 1983 (NAD83) World Geodetic System of 1984 (WGS84). Projection and 1 000-meter grid:Universal Transverse Mercator, Zone 12S This map is not a legal document. Boundaries may be generalized for this map scale. Private lands within government reservations may not be shown. Obtain permission before entering private lands.

\_\_\_\_0°48′ \_\_\_\_14 MILS

## NSN. 7643016354652 NGA REF NO. USGSX24K30481