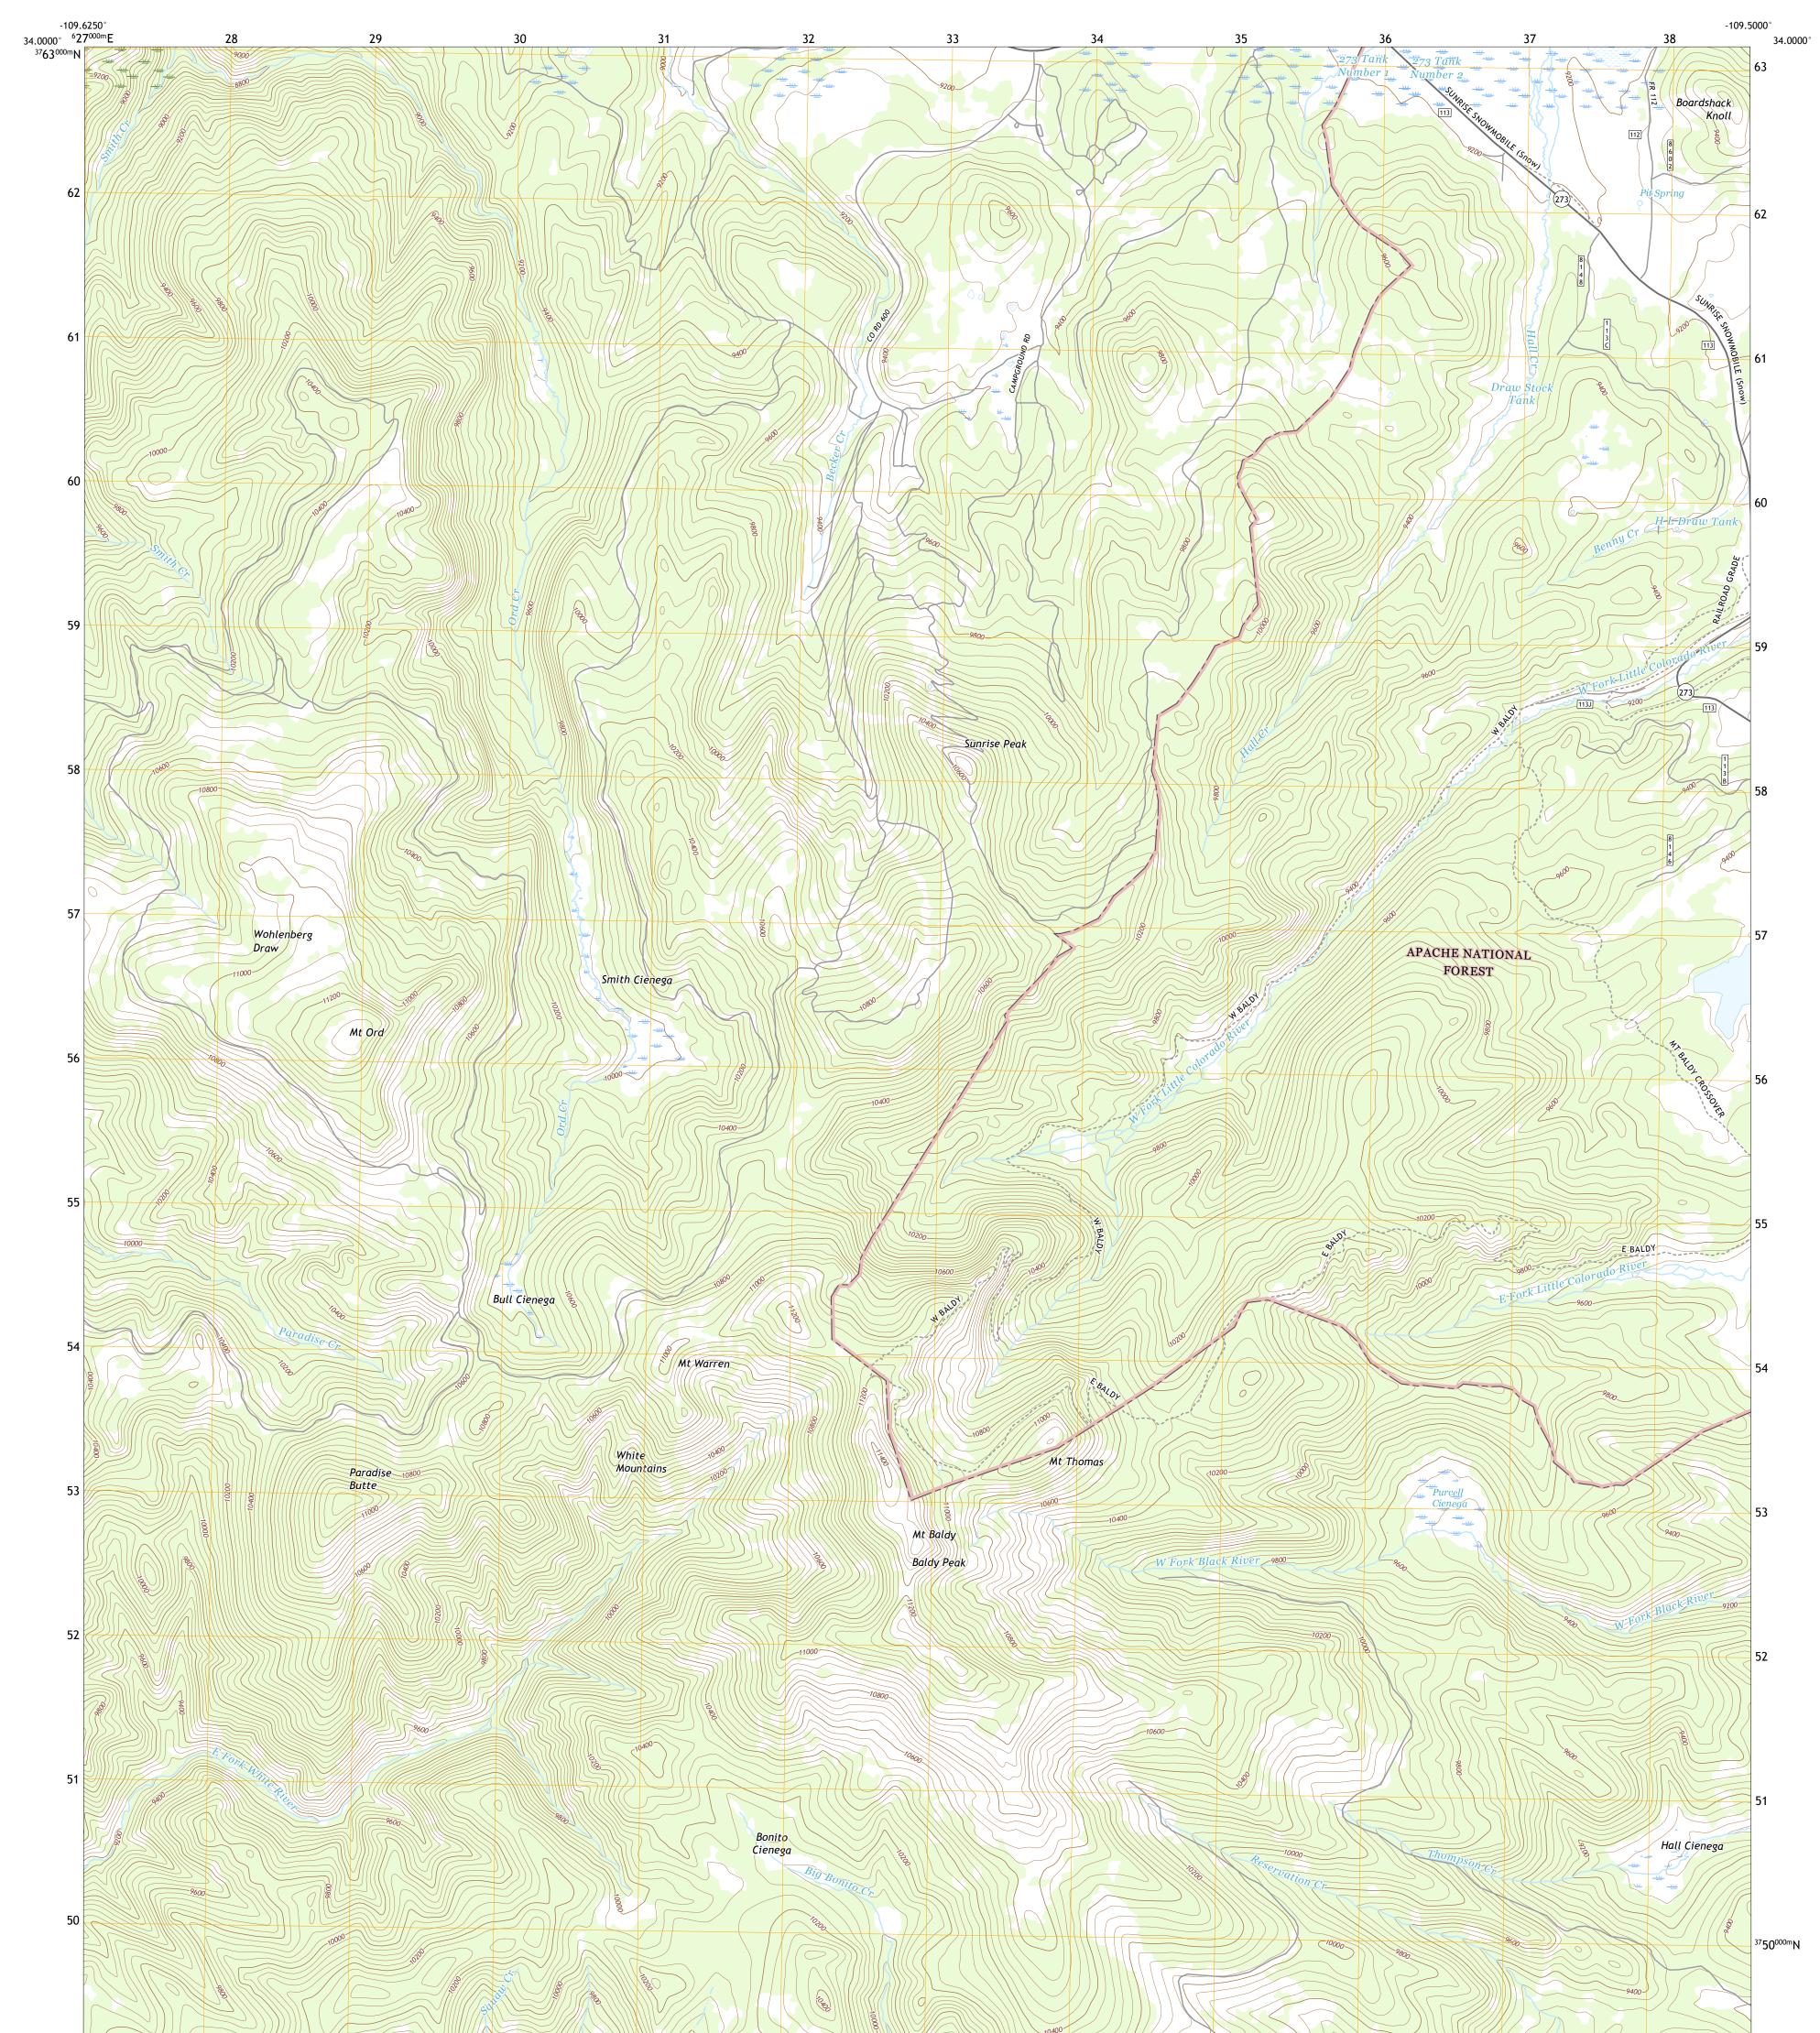

## U.S. DEPARTMENT OF THE INTERIOR U.S. GEOLOGICAL SURVEY

UTS STATE

MOUNT BALDY QUADRANGLE ARIZONA - APACHE COUNTY 7.5-MINUTE SERIES

**Produced by the United States Geological Survey** North American Datum of 1983 (NAD83) World Geodetic System of 1984 (WGS84). Projection and 1 000-meter grid:Universal Transverse Mercator, Zone 12S This map is not a legal document. Boundaries may be generalized for this map scale. Private lands within government reservations may not be shown. Obtain permission before entering private lands.